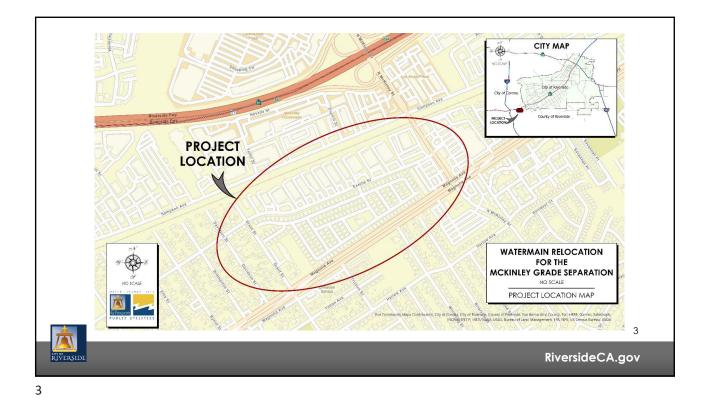

1

## COOPERATIVE AGREEMENT FOR UTILITY RELOCATION IMPROVEMENTS BETWEEN CITY OF CORONA AND CITY OF RIVERSIDE

## **Riverside Public Utilities**

City Council February 9, 2021

RiversideCA.gov







5

**RiversideCA.gov** 

## DISCUSSION (CONT'D.)

- 2. City of Riverside has superior property rights that pre-date the establishment of existing City of Corona and County of Riverside right-of-way; consequently, water line relocations will be funded by City of Corona.
- 3. Cooperative Agreement between City of Corona and City of Riverside will reimburse RPU for design, construction and construction inspection costs related to water line relocation improvements, which is estimated at \$2,090,000.

| PROJECT BREAKDOWN Project Breakdown: |                                                                                                                       |  |
|--------------------------------------|-----------------------------------------------------------------------------------------