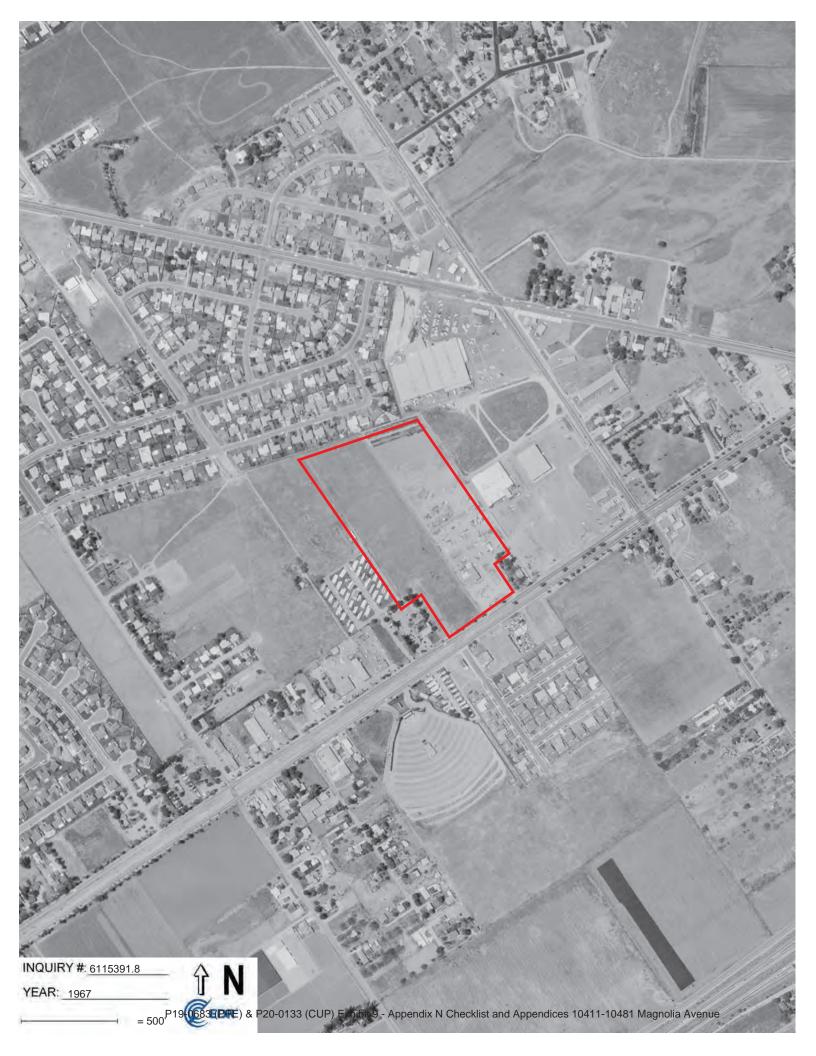

#### Search Results:

| <u>Year</u> | <u>Scale</u> | <u>Details</u>                  | Source    |
|-------------|--------------|---------------------------------|-----------|
| 2016        | 1"=500'      | Flight Year: 2016               | USDA/NAIP |
| 2012        | 1"=500'      | Flight Year: 2012               | USDA/NAIP |
| 2009        | 1"=500'      | Flight Year: 2009               | USDA/NAIP |
| 2006        | 1"=500'      | Flight Year: 2006               | USDA/NAIP |
| 1994        | 1"=500'      | Acquisition Date: June 01, 1994 | USGS/DOQQ |
| 1990        | 1"=500'      | Flight Date: September 06, 1990 | USDA      |
| 1985        | 1"=500'      | Flight Date: September 13, 1985 | USDA      |
| 1975        | 1"=500'      | Flight Date: August 01, 1975    | USGS      |
| 1967        | 1"=500'      | Flight Date: May 15, 1967       | USDA      |
| 1953        | 1"=500'      | Flight Date: September 22, 1953 | USDA      |
| 1948        | 1"=500'      | Flight Date: July 20, 1948      | USGS      |
| 1938        | 1"=500'      | Flight Date: June 14, 1938      | USDA      |
| 1931        | 1"=500'      | Flight Date: September 18, 1931 | FAIR      |