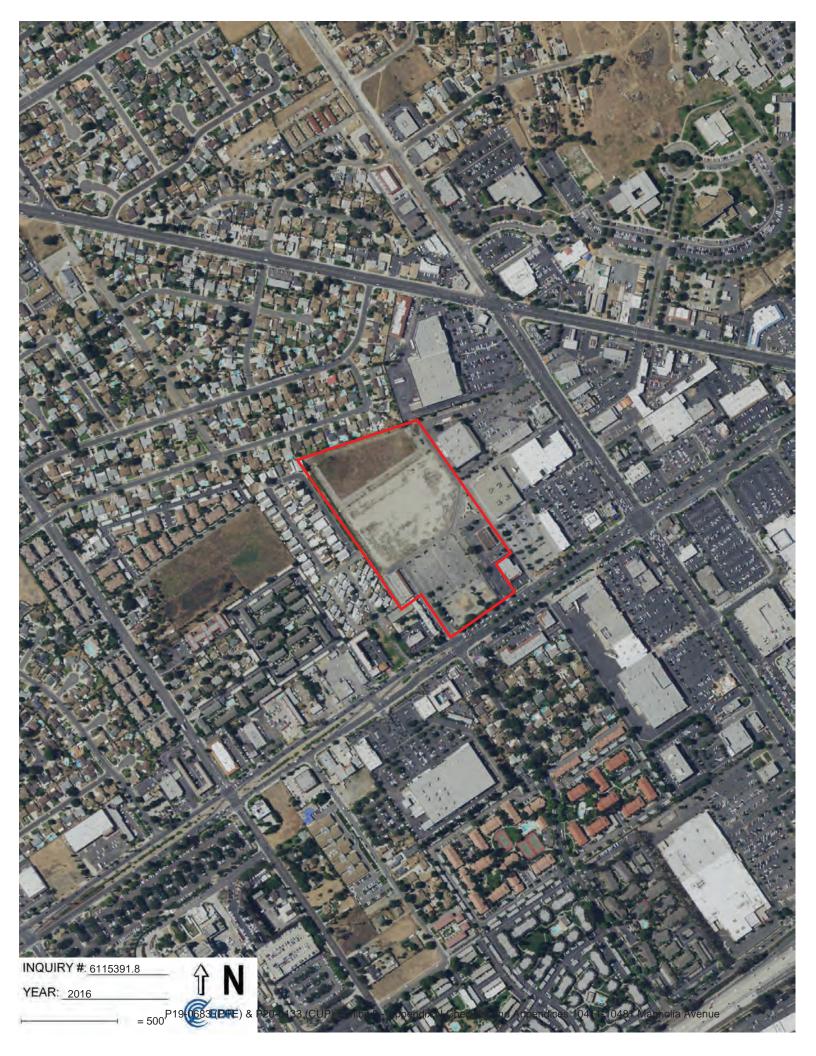

#### Search Results:

| <u>Year</u> | <u>Scale</u> | <u>Details</u>                  | Source    |
|-------------|--------------|---------------------------------|-----------|
| 2016        | 1"=500'      | Flight Year: 2016               | USDA/NAIP |
| 2012        | 1"=500'      | Flight Year: 2012               | USDA/NAIP |
| 2009        | 1"=500'      | Flight Year: 2009               | USDA/NAIP |
| 2006        | 1"=500'      | Flight Year: 2006               | USDA/NAIP |
| 1994        | 1"=500'      | Acquisition Date: June 01, 1994 | USGS/DOQQ |
| 1990        | 1"=500'      | Flight Date: September 06, 1990 | USDA      |
| 1985        | 1"=500'      | Flight Date: September 13, 1985 | USDA      |
| 1975        | 1"=500'      | Flight Date: August 01, 1975    | USGS      |
| 1967        | 1"=500'      | Flight Date: May 15, 1967       | USDA      |
| 1953        | 1"=500'      | Flight Date: September 22, 1953 | USDA      |
| 1948        | 1"=500'      | Flight Date: July 20, 1948      | USGS      |
| 1938        | 1"=500'      | Flight Date: June 14, 1938      | USDA      |
| 1931        | 1"=500'      | Flight Date: September 18, 1931 | FAIR      |