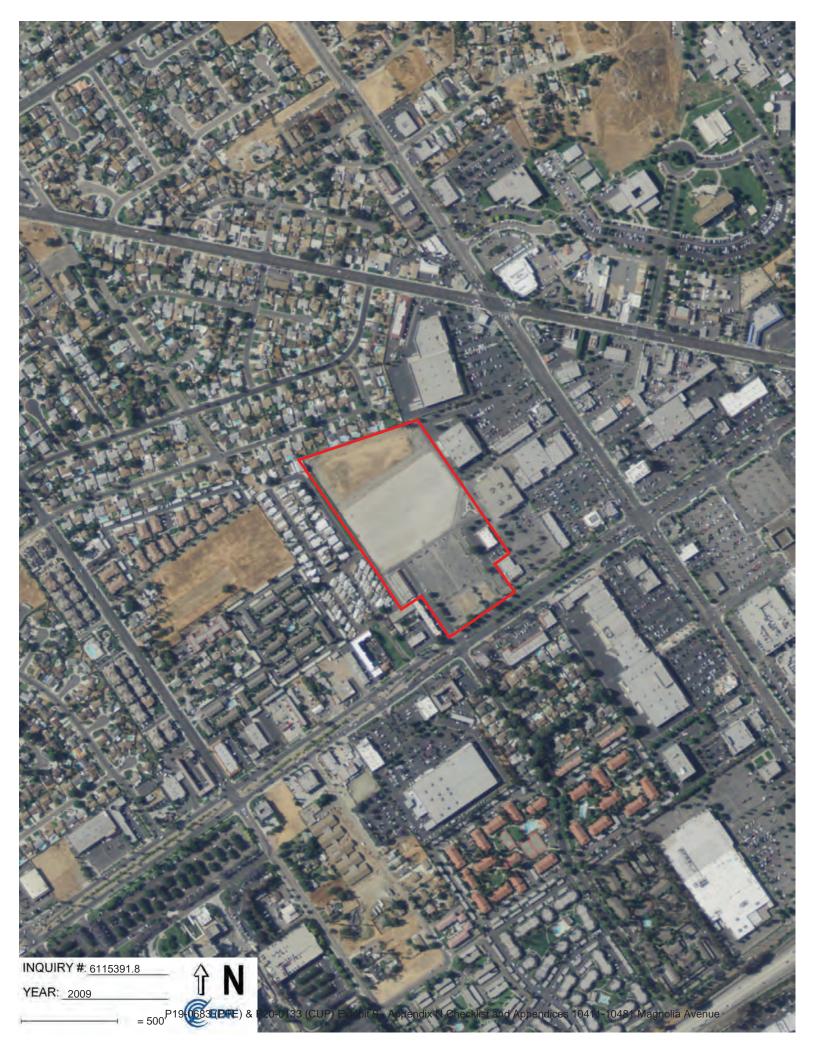

#### Search Results:

| <u>Year</u> | <u>Scale</u> | <u>Details</u>                  | Source    |
|-------------|--------------|---------------------------------|-----------|
| 2016        | 1"=500'      | Flight Year: 2016               | USDA/NAIP |
| 2012        | 1"=500'      | Flight Year: 2012               | USDA/NAIP |
| 2009        | 1"=500'      | Flight Year: 2009               | USDA/NAIP |
| 2006        | 1"=500'      | Flight Year: 2006               | USDA/NAIP |
| 1994        | 1"=500'      | Acquisition Date: June 01, 1994 | USGS/DOQQ |
| 1990        | 1"=500'      | Flight Date: September 06, 1990 | USDA      |
| 1985        | 1"=500'      | Flight Date: September 13, 1985 | USDA      |
| 1975        | 1"=500'      | Flight Date: August 01, 1975    | USGS      |
| 1967        | 1"=500'      | Flight Date: May 15, 1967       | USDA      |
| 1953        | 1"=500'      | Flight Date: September 22, 1953 | USDA      |
| 1948        | 1"=500'      | Flight Date: July 20, 1948      | USGS      |
| 1938        | 1"=500'      | Flight Date: June 14, 1938      | USDA      |
| 1931        | 1"=500'      | Flight Date: September 18, 1931 | FAIR      |