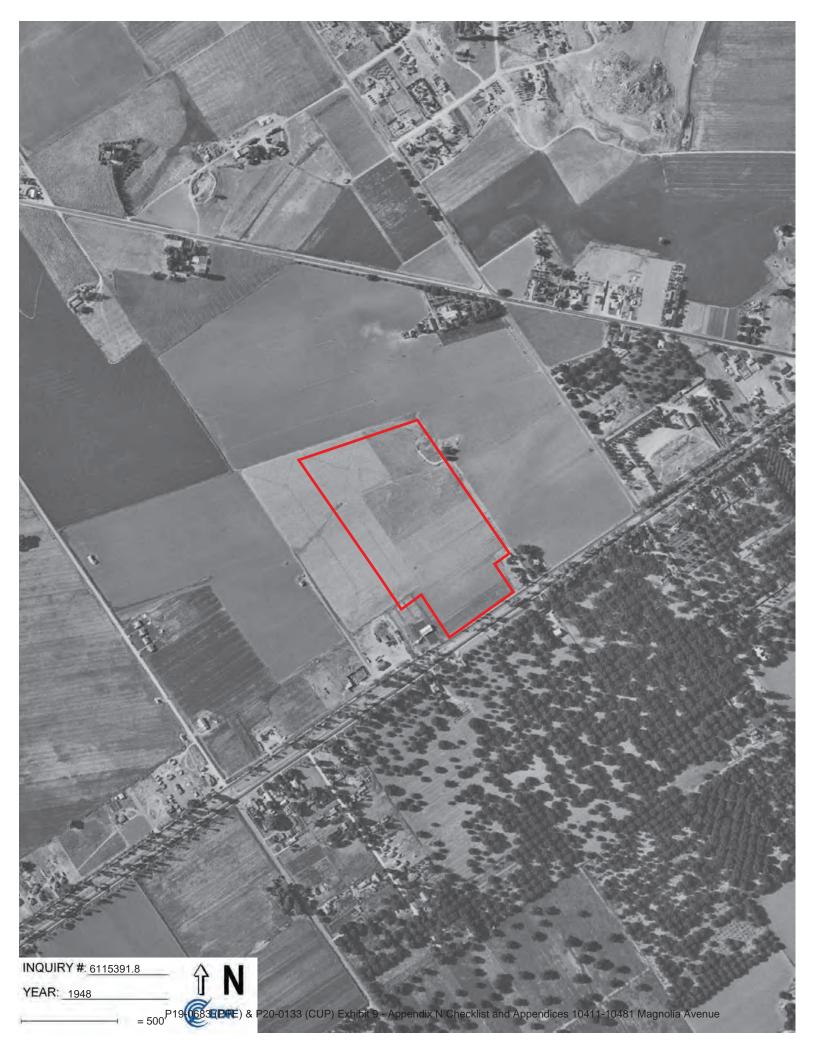

#### Search Results:

| <u>Year</u> | <u>Scale</u> | <u>Details</u>                  | Source    |
|-------------|--------------|---------------------------------|-----------|
| 2016        | 1"=500'      | Flight Year: 2016               | USDA/NAIP |
| 2012        | 1"=500'      | Flight Year: 2012               | USDA/NAIP |
| 2009        | 1"=500'      | Flight Year: 2009               | USDA/NAIP |
| 2006        | 1"=500'      | Flight Year: 2006               | USDA/NAIP |
| 1994        | 1"=500'      | Acquisition Date: June 01, 1994 | USGS/DOQQ |
| 1990        | 1"=500'      | Flight Date: September 06, 1990 | USDA      |
| 1985        | 1"=500'      | Flight Date: September 13, 1985 | USDA      |
| 1975        | 1"=500'      | Flight Date: August 01, 1975    | USGS      |
| 1967        | 1"=500'      | Flight Date: May 15, 1967       | USDA      |
| 1953        | 1"=500'      | Flight Date: September 22, 1953 | USDA      |
| 1948        | 1"=500'      | Flight Date: July 20, 1948      | USGS      |
| 1938        | 1"=500'      | Flight Date: June 14, 1938      | USDA      |
| 1931        | 1"=500'      | Flight Date: September 18, 1931 | FAIR      |