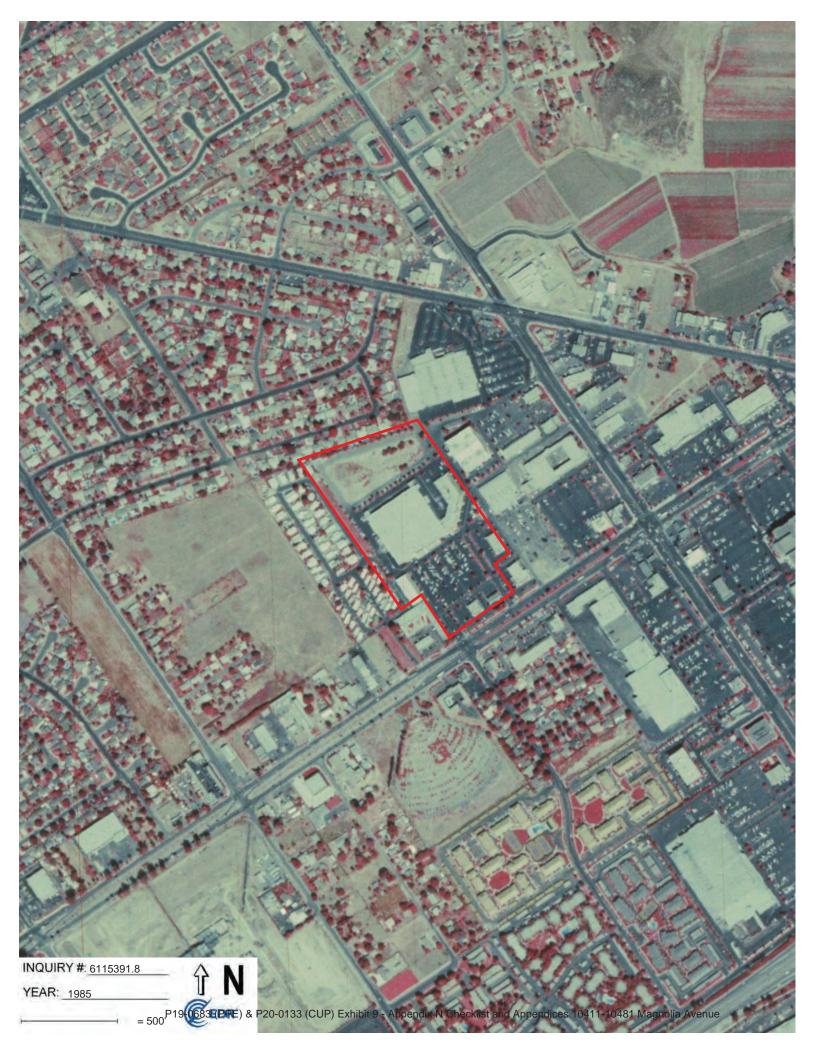

#### Search Results:

| <u>Year</u> | <u>Scale</u> | <u>Details</u>                  | Source    |
|-------------|--------------|---------------------------------|-----------|
| 2016        | 1"=500'      | Flight Year: 2016               | USDA/NAIP |
| 2012        | 1"=500'      | Flight Year: 2012               | USDA/NAIP |
| 2009        | 1"=500'      | Flight Year: 2009               | USDA/NAIP |
| 2006        | 1"=500'      | Flight Year: 2006               | USDA/NAIP |
| 1994        | 1"=500'      | Acquisition Date: June 01, 1994 | USGS/DOQQ |
| 1990        | 1"=500'      | Flight Date: September 06, 1990 | USDA      |
| 1985        | 1"=500'      | Flight Date: September 13, 1985 | USDA      |
| 1975        | 1"=500'      | Flight Date: August 01, 1975    | USGS      |
| 1967        | 1"=500'      | Flight Date: May 15, 1967       | USDA      |
| 1953        | 1"=500'      | Flight Date: September 22, 1953 | USDA      |
| 1948        | 1"=500'      | Flight Date: July 20, 1948      | USGS      |
| 1938        | 1"=500'      | Flight Date: June 14, 1938      | USDA      |
| 1931        | 1"=500'      | Flight Date: September 18, 1931 | FAIR      |