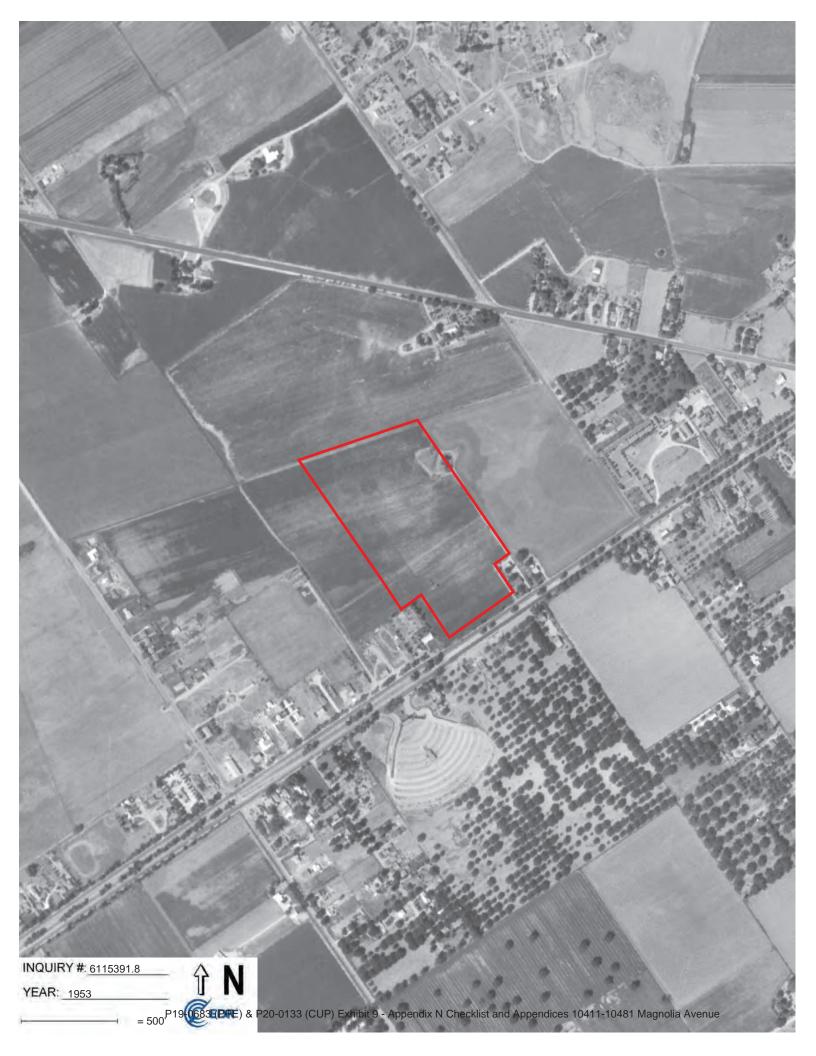

#### Search Results:

| <u>Year</u> | <u>Scale</u> | <u>Details</u>                  | Source    |
|-------------|--------------|---------------------------------|-----------|
| 2016        | 1"=500'      | Flight Year: 2016               | USDA/NAIP |
| 2012        | 1"=500'      | Flight Year: 2012               | USDA/NAIP |
| 2009        | 1"=500'      | Flight Year: 2009               | USDA/NAIP |
| 2006        | 1"=500'      | Flight Year: 2006               | USDA/NAIP |
| 1994        | 1"=500'      | Acquisition Date: June 01, 1994 | USGS/DOQQ |
| 1990        | 1"=500'      | Flight Date: September 06, 1990 | USDA      |
| 1985        | 1"=500'      | Flight Date: September 13, 1985 | USDA      |
| 1975        | 1"=500'      | Flight Date: August 01, 1975    | USGS      |
| 1967        | 1"=500'      | Flight Date: May 15, 1967       | USDA      |
| 1953        | 1"=500'      | Flight Date: September 22, 1953 | USDA      |
| 1948        | 1"=500'      | Flight Date: July 20, 1948      | USGS      |
| 1938        | 1"=500'      | Flight Date: June 14, 1938      | USDA      |
| 1931        | 1"=500'      | Flight Date: September 18, 1931 | FAIR      |