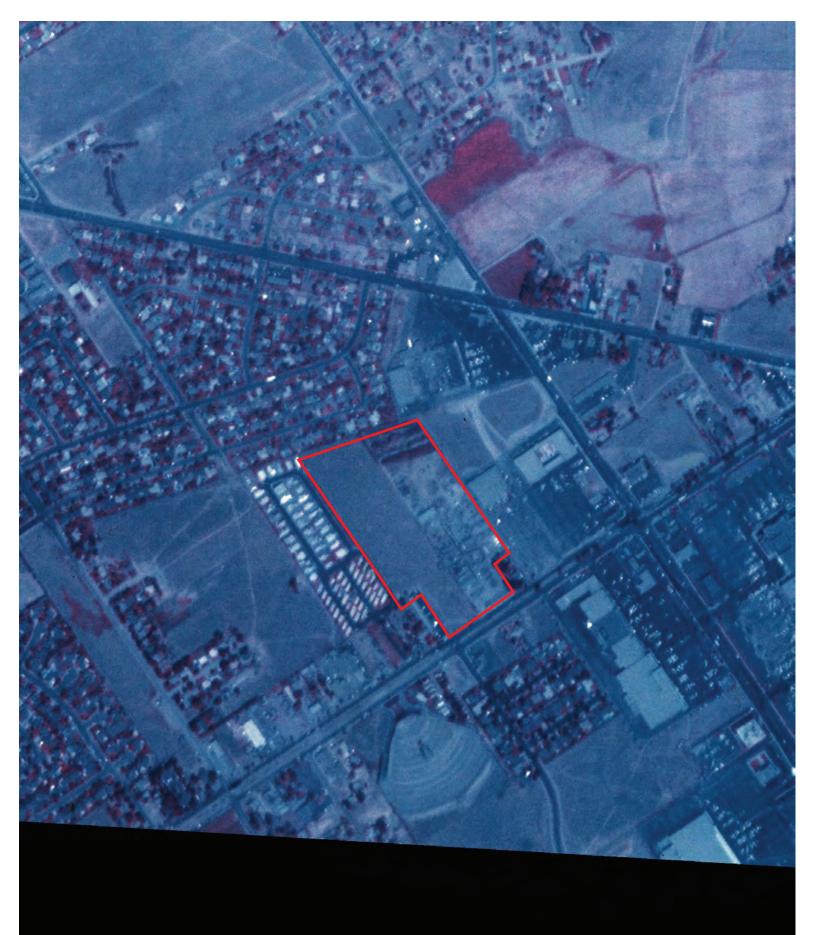

#### Search Results:

| <u>Year</u> | <u>Scale</u> | <u>Details</u>                  | Source    |
|-------------|--------------|---------------------------------|-----------|
| 2016        | 1"=500'      | Flight Year: 2016               | USDA/NAIP |
| 2012        | 1"=500'      | Flight Year: 2012               | USDA/NAIP |
| 2009        | 1"=500'      | Flight Year: 2009               | USDA/NAIP |
| 2006        | 1"=500'      | Flight Year: 2006               | USDA/NAIP |
| 1994        | 1"=500'      | Acquisition Date: June 01, 1994 | USGS/DOQQ |
| 1990        | 1"=500'      | Flight Date: September 06, 1990 | USDA      |
| 1985        | 1"=500'      | Flight Date: September 13, 1985 | USDA      |
| 1975        | 1"=500'      | Flight Date: August 01, 1975    | USGS      |
| 1967        | 1"=500'      | Flight Date: May 15, 1967       | USDA      |
| 1953        | 1"=500'      | Flight Date: September 22, 1953 | USDA      |
| 1948        | 1"=500'      | Flight Date: July 20, 1948      | USGS      |
| 1938        | 1"=500'      | Flight Date: June 14, 1938      | USDA      |
| 1931        | 1"=500'      | Flight Date: September 18, 1931 | FAIR      |