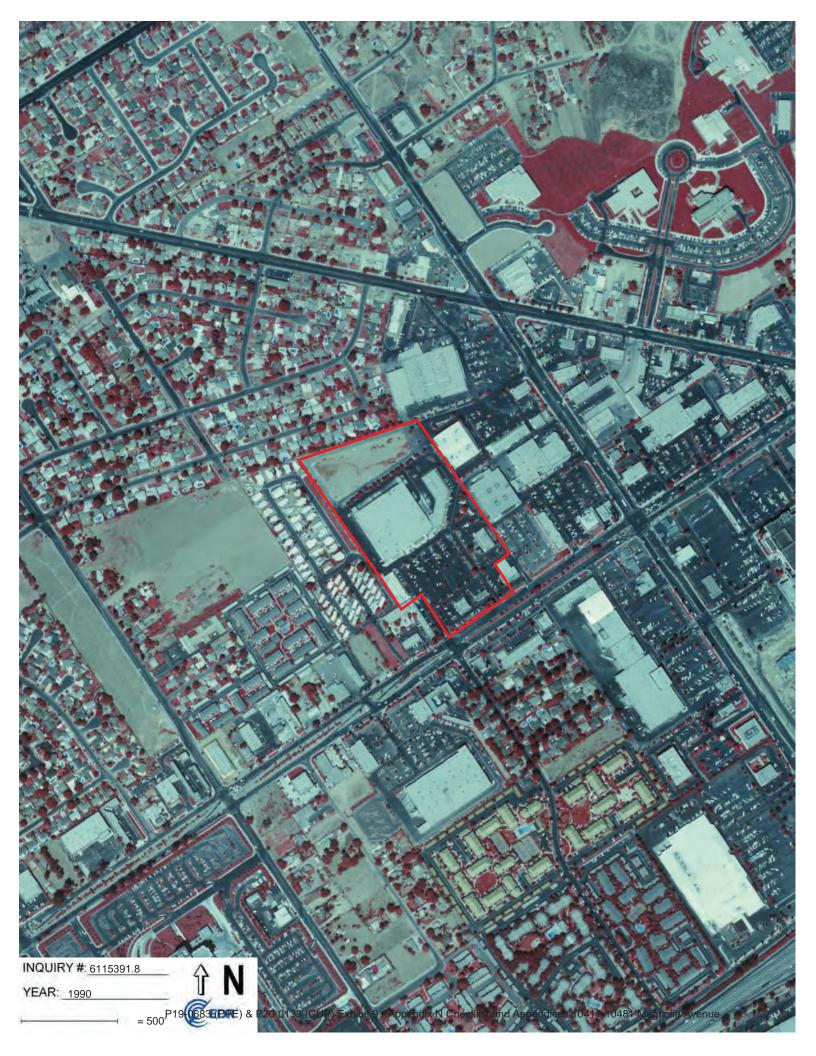

#### Search Results:

| <u>Year</u> | <u>Scale</u> | <u>Details</u>                  | Source    |
|-------------|--------------|---------------------------------|-----------|
| 2016        | 1"=500'      | Flight Year: 2016               | USDA/NAIP |
| 2012        | 1"=500'      | Flight Year: 2012               | USDA/NAIP |
| 2009        | 1"=500'      | Flight Year: 2009               | USDA/NAIP |
| 2006        | 1"=500'      | Flight Year: 2006               | USDA/NAIP |
| 1994        | 1"=500'      | Acquisition Date: June 01, 1994 | USGS/DOQQ |
| 1990        | 1"=500'      | Flight Date: September 06, 1990 | USDA      |
| 1985        | 1"=500'      | Flight Date: September 13, 1985 | USDA      |
| 1975        | 1"=500'      | Flight Date: August 01, 1975    | USGS      |
| 1967        | 1"=500'      | Flight Date: May 15, 1967       | USDA      |
| 1953        | 1"=500'      | Flight Date: September 22, 1953 | USDA      |
| 1948        | 1"=500'      | Flight Date: July 20, 1948      | USGS      |
| 1938        | 1"=500'      | Flight Date: June 14, 1938      | USDA      |
| 1931        | 1"=500'      | Flight Date: September 18, 1931 | FAIR      |