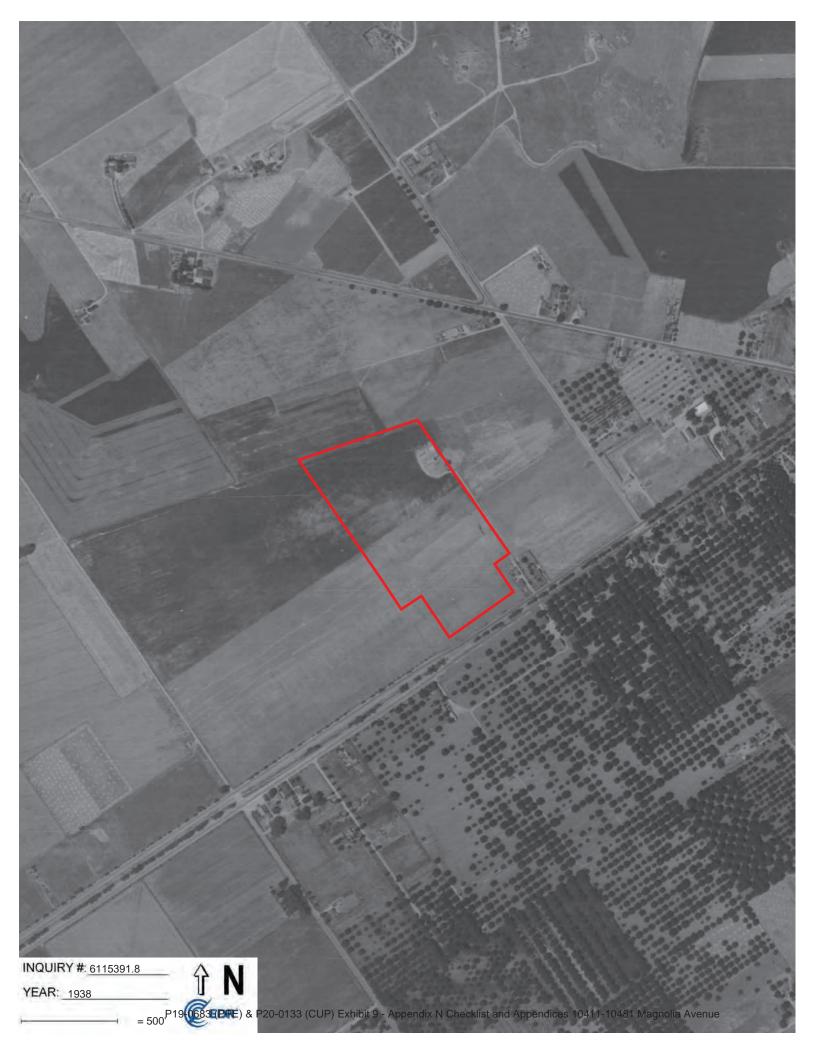

#### Search Results:

| <u>Year</u> | <u>Scale</u> | <u>Details</u>                  | Source    |
|-------------|--------------|---------------------------------|-----------|
| 2016        | 1"=500'      | Flight Year: 2016               | USDA/NAIP |
| 2012        | 1"=500'      | Flight Year: 2012               | USDA/NAIP |
| 2009        | 1"=500'      | Flight Year: 2009               | USDA/NAIP |
| 2006        | 1"=500'      | Flight Year: 2006               | USDA/NAIP |
| 1994        | 1"=500'      | Acquisition Date: June 01, 1994 | USGS/DOQQ |
| 1990        | 1"=500'      | Flight Date: September 06, 1990 | USDA      |
| 1985        | 1"=500'      | Flight Date: September 13, 1985 | USDA      |
| 1975        | 1"=500'      | Flight Date: August 01, 1975    | USGS      |
| 1967        | 1"=500'      | Flight Date: May 15, 1967       | USDA      |
| 1953        | 1"=500'      | Flight Date: September 22, 1953 | USDA      |
| 1948        | 1"=500'      | Flight Date: July 20, 1948      | USGS      |
| 1938        | 1"=500'      | Flight Date: June 14, 1938      | USDA      |
| 1931        | 1"=500'      | Flight Date: September 18, 1931 | FAIR      |