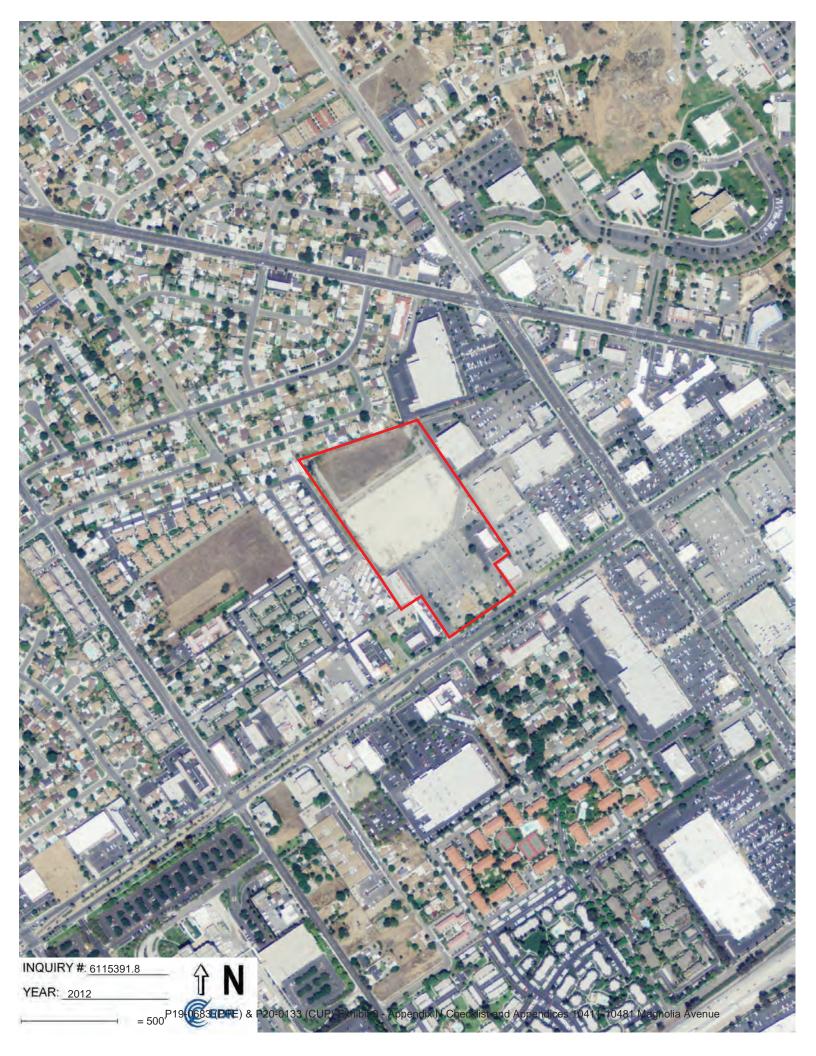

#### Search Results:

| <u>Year</u> | <u>Scale</u> | <u>Details</u>                  | Source    |
|-------------|--------------|---------------------------------|-----------|
| 2016        | 1"=500'      | Flight Year: 2016               | USDA/NAIP |
| 2012        | 1"=500'      | Flight Year: 2012               | USDA/NAIP |
| 2009        | 1"=500'      | Flight Year: 2009               | USDA/NAIP |
| 2006        | 1"=500'      | Flight Year: 2006               | USDA/NAIP |
| 1994        | 1"=500'      | Acquisition Date: June 01, 1994 | USGS/DOQQ |
| 1990        | 1"=500'      | Flight Date: September 06, 1990 | USDA      |
| 1985        | 1"=500'      | Flight Date: September 13, 1985 | USDA      |
| 1975        | 1"=500'      | Flight Date: August 01, 1975    | USGS      |
| 1967        | 1"=500'      | Flight Date: May 15, 1967       | USDA      |
| 1953        | 1"=500'      | Flight Date: September 22, 1953 | USDA      |
| 1948        | 1"=500'      | Flight Date: July 20, 1948      | USGS      |
| 1938        | 1"=500'      | Flight Date: June 14, 1938      | USDA      |
| 1931        | 1"=500'      | Flight Date: September 18, 1931 | FAIR      |