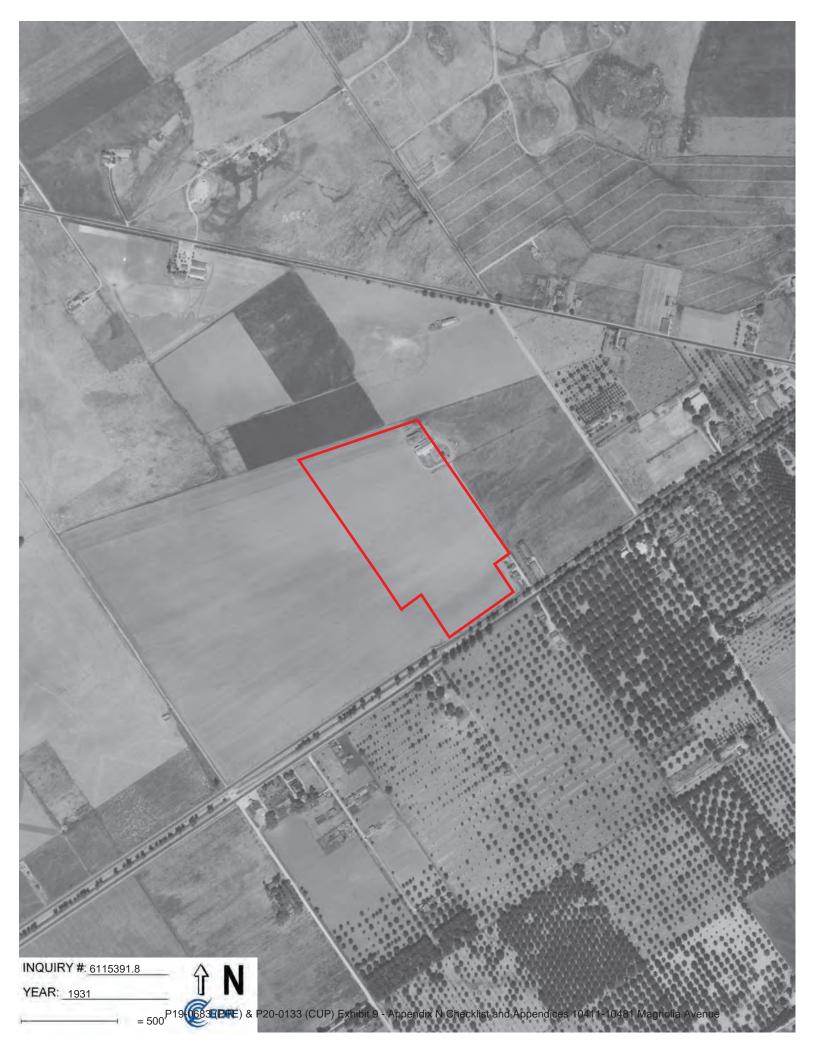

#### Search Results:

| <u>Year</u> | <u>Scale</u> | <u>Details</u>                  | Source    |
|-------------|--------------|---------------------------------|-----------|
| 2016        | 1"=500'      | Flight Year: 2016               | USDA/NAIP |
| 2012        | 1"=500'      | Flight Year: 2012               | USDA/NAIP |
| 2009        | 1"=500'      | Flight Year: 2009               | USDA/NAIP |
| 2006        | 1"=500'      | Flight Year: 2006               | USDA/NAIP |
| 1994        | 1"=500'      | Acquisition Date: June 01, 1994 | USGS/DOQQ |
| 1990        | 1"=500'      | Flight Date: September 06, 1990 | USDA      |
| 1985        | 1"=500'      | Flight Date: September 13, 1985 | USDA      |
| 1975        | 1"=500'      | Flight Date: August 01, 1975    | USGS      |
| 1967        | 1"=500'      | Flight Date: May 15, 1967       | USDA      |
| 1953        | 1"=500'      | Flight Date: September 22, 1953 | USDA      |
| 1948        | 1"=500'      | Flight Date: July 20, 1948      | USGS      |
| 1938        | 1"=500'      | Flight Date: June 14, 1938      | USDA      |
| 1931        | 1"=500'      | Flight Date: September 18, 1931 | FAIR      |