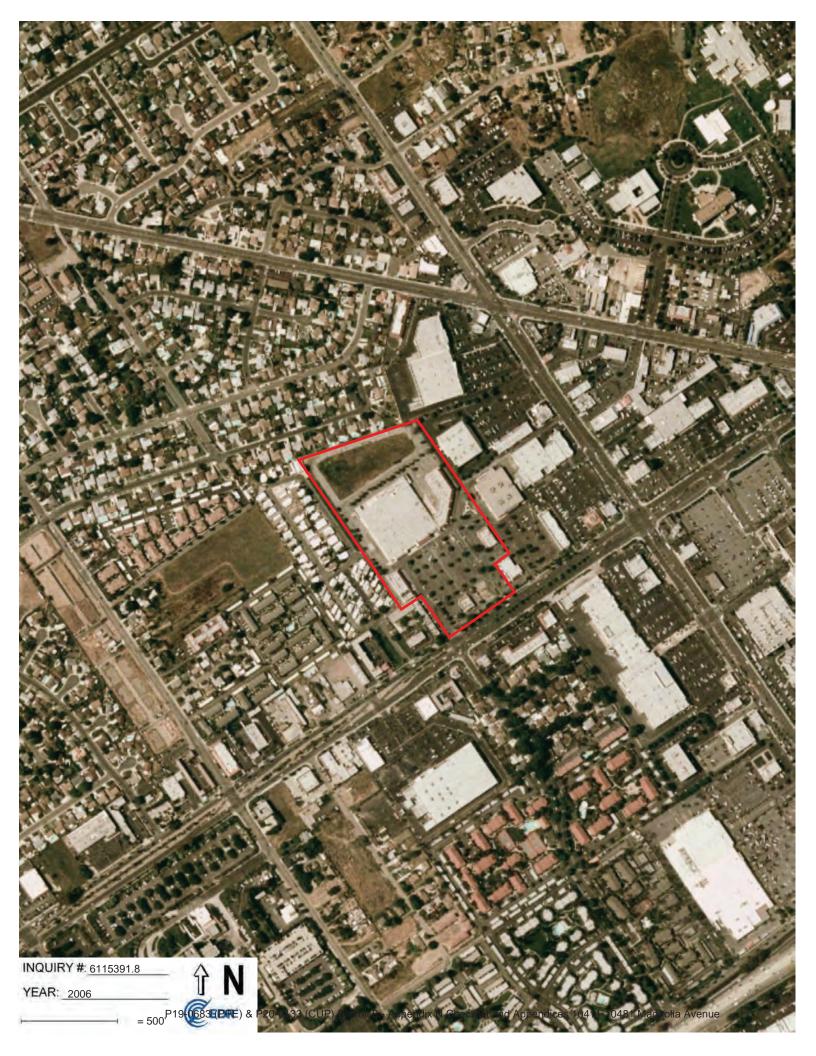

#### Search Results:

| <u>Year</u> | <u>Scale</u> | <u>Details</u>                  | Source    |
|-------------|--------------|---------------------------------|-----------|
| 2016        | 1"=500'      | Flight Year: 2016               | USDA/NAIP |
| 2012        | 1"=500'      | Flight Year: 2012               | USDA/NAIP |
| 2009        | 1"=500'      | Flight Year: 2009               | USDA/NAIP |
| 2006        | 1"=500'      | Flight Year: 2006               | USDA/NAIP |
| 1994        | 1"=500'      | Acquisition Date: June 01, 1994 | USGS/DOQQ |
| 1990        | 1"=500'      | Flight Date: September 06, 1990 | USDA      |
| 1985        | 1"=500'      | Flight Date: September 13, 1985 | USDA      |
| 1975        | 1"=500'      | Flight Date: August 01, 1975    | USGS      |
| 1967        | 1"=500'      | Flight Date: May 15, 1967       | USDA      |
| 1953        | 1"=500'      | Flight Date: September 22, 1953 | USDA      |
| 1948        | 1"=500'      | Flight Date: July 20, 1948      | USGS      |
| 1938        | 1"=500'      | Flight Date: June 14, 1938      | USDA      |
| 1931        | 1"=500'      | Flight Date: September 18, 1931 | FAIR      |