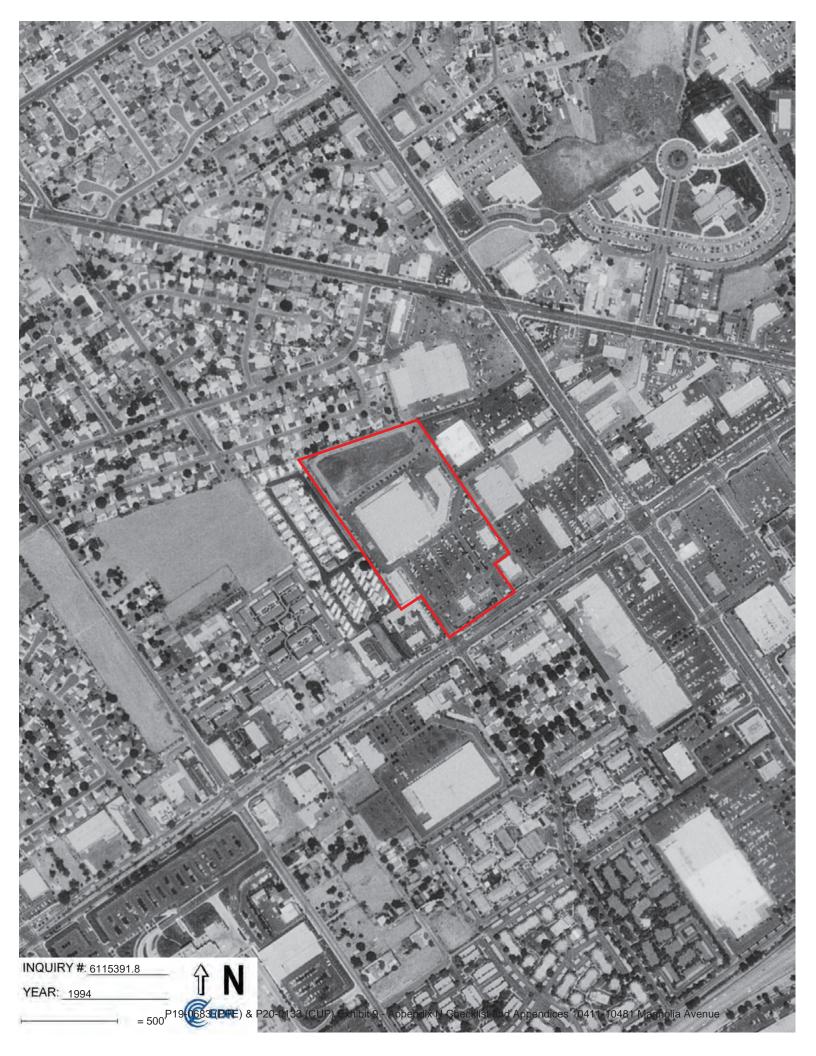

#### Search Results:

| <u>Year</u> | <u>Scale</u> | <u>Details</u>                  | Source    |
|-------------|--------------|---------------------------------|-----------|
| 2016        | 1"=500'      | Flight Year: 2016               | USDA/NAIP |
| 2012        | 1"=500'      | Flight Year: 2012               | USDA/NAIP |
| 2009        | 1"=500'      | Flight Year: 2009               | USDA/NAIP |
| 2006        | 1"=500'      | Flight Year: 2006               | USDA/NAIP |
| 1994        | 1"=500'      | Acquisition Date: June 01, 1994 | USGS/DOQQ |
| 1990        | 1"=500'      | Flight Date: September 06, 1990 | USDA      |
| 1985        | 1"=500'      | Flight Date: September 13, 1985 | USDA      |
| 1975        | 1"=500'      | Flight Date: August 01, 1975    | USGS      |
| 1967        | 1"=500'      | Flight Date: May 15, 1967       | USDA      |
| 1953        | 1"=500'      | Flight Date: September 22, 1953 | USDA      |
| 1948        | 1"=500'      | Flight Date: July 20, 1948      | USGS      |
| 1938        | 1"=500'      | Flight Date: June 14, 1938      | USDA      |
| 1931        | 1"=500'      | Flight Date: September 18, 1931 | FAIR      |