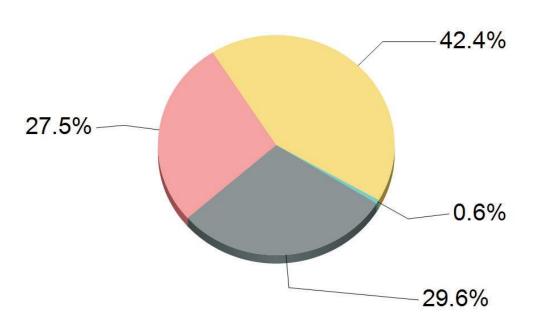

Tenth of One Percent



### CITY OF RIVERSIDE DEMOGRAPHICS

White 30.3% Black 5.7% Hispanic/Latino 53.3% Asian/Other 7.2%





## **USE OF FORCE DEMOGRAPHICS**

#### **Race**



| White    | 15.9% |
|----------|-------|
| Black    | 23.2% |
| Hispanic | 52.5% |
| Other    | 7%    |



### COMPARISON DEMOGRAPHICS

| D | es | cri      | ai | ti       | O | n           |
|---|----|----------|----|----------|---|-------------|
|   |    | <u> </u> | _  | <u> </u> | _ | <del></del> |

White

Black

Hispanic/Latino

Asian/Other

#### **City Demographics**

30.3%

5.7%

53.3%

7.2%

#### **Use of Force Statistics**

15.9%

23.2%

52.5%

7%



## **USE OF FORCE BY LOCATION**

NPC Use of Force

West 55

North 27

Central 28

East 31

Outside city 4





## **USE OF FORCE BY WATCH AND GENDER**







#### Sex





## **QUESTIONS**