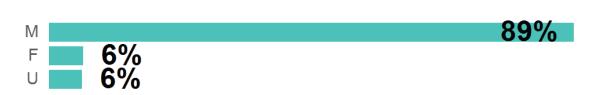

e Percent



### CITY OF RIVERSIDE DEMOGRAPHICS

White 30.3% Black 5.7% Hispanic/Latino 53.3% Asian/Other 7.2%





## **USE OF FORCE DEMOGRAPHICS**

#### **Race**



| White    | 15.9% |
|----------|-------|
| Black    | 23.2% |
| Hispanic | 52.5% |
| Other    | 7%    |



### COMPARISON DEMOGRAPHICS

| D | es | cri      | ai | ti       | O | n           |
|---|----|----------|----|----------|---|-------------|
|   |    | <u> </u> | _  | <u> </u> | _ | <del></del> |

White

Black

Hispanic/Latino

Asian/Other

#### **City Demographics**

30.3%

5.7%

53.3%

7.2%

#### **Use of Force Statistics**

15.9%

23.2%

52.5%

7%



## **USE OF FORCE BY LOCATION**

NPC Use of Force

West 55

North 27

Central 28

East 31

Outside city 4





## **USE OF FORCE BY WATCH AND GENDER**







#### Sex





## **QUESTIONS**