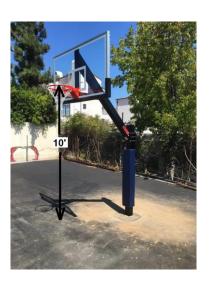

#### **USE OF FORCE STATISTICAL BREAKDOWN**

San Jacinto Peak 10,833 Feet

Top of the Backboard
12 Feet

Police/Citizen Contacts: 131,649

Use of Force Incidents: 145

~ One Tenth of One Percent