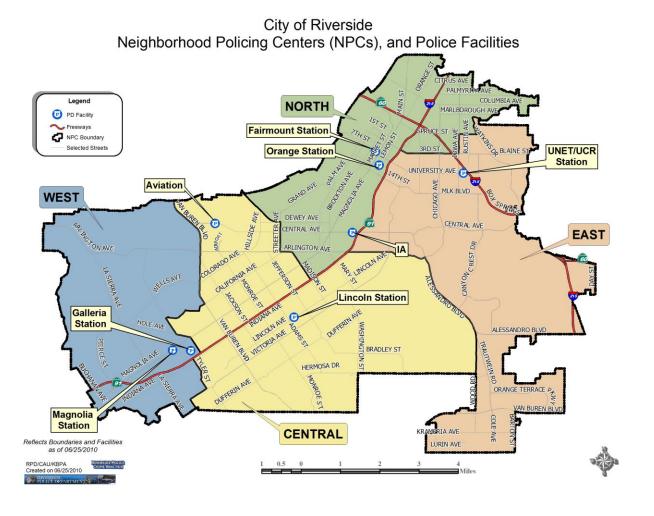

## **USE OF FORCE BY LOCATION**

NPC Use of Force

West 55

North 27

Central 28

East 31

Outside city 4