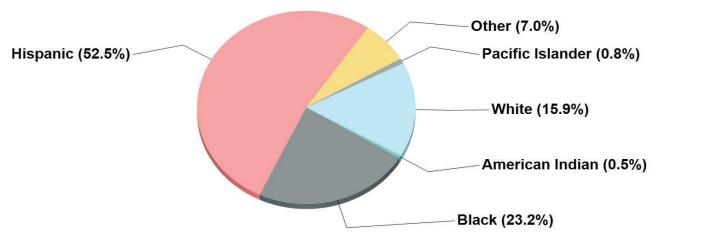

## **USE OF FORCE DEMOGRAPHICS**

#### **Race**

| White    | 15.9% |
|----------|-------|
| Black    | 23.2% |
| Hispanic | 52.5% |
| Other    | 7%    |