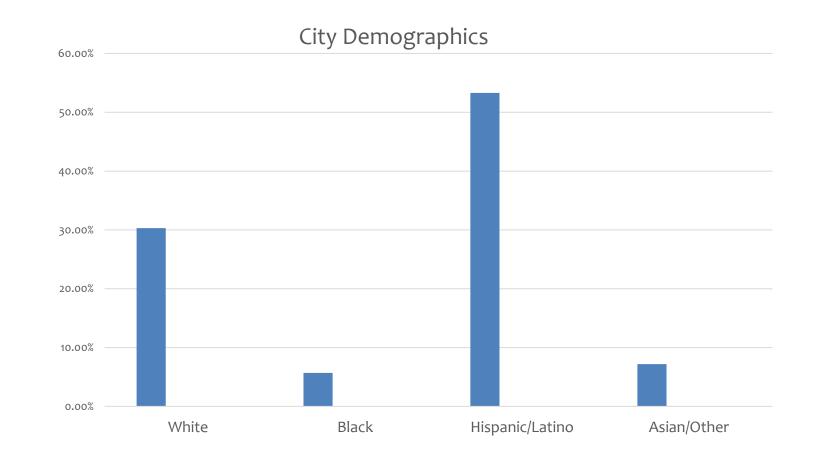

### CITY OF RIVERSIDE DEMOGRAPHICS

White 30.3% Black 5.7% Hispanic/Latino 53.3% Asian/Other 7.2%

#### **City Demographics**

30.3%

5.7%

53.3%

7.2%