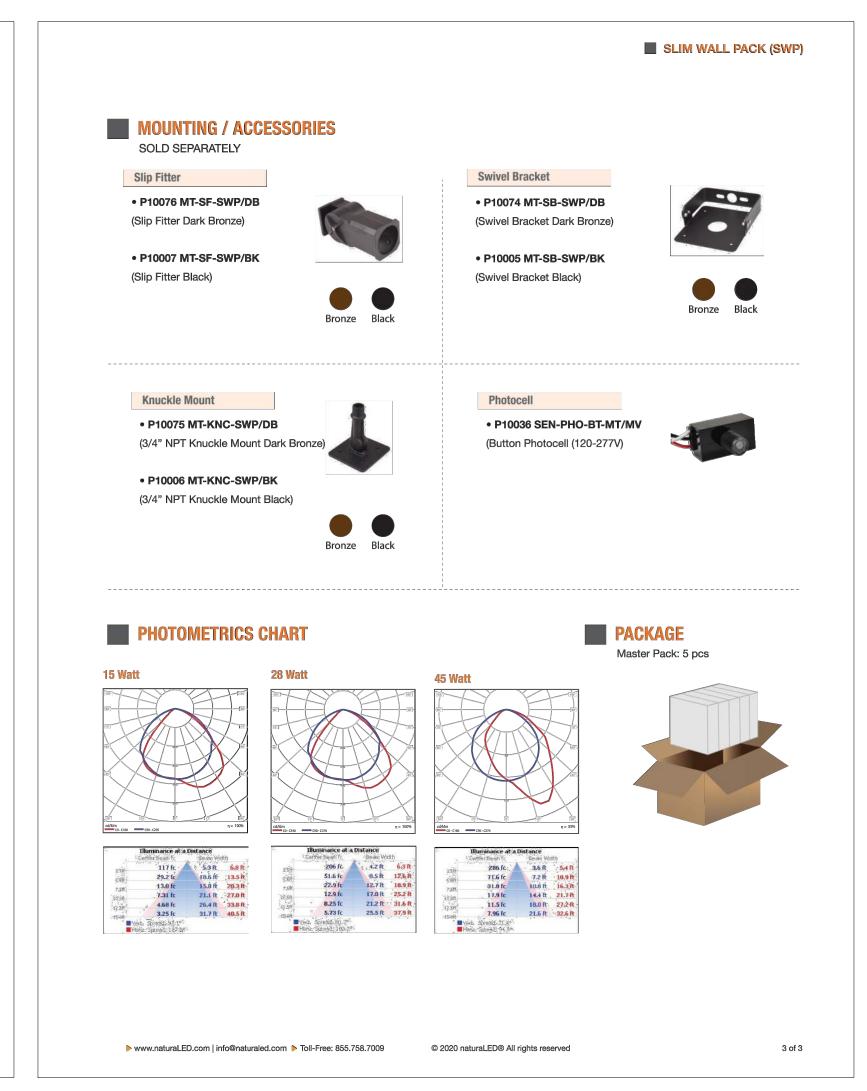

## KEY NOTES:

NSTALL WALL PACK (WP1) CENTERED ABOVE SIGN LIGHT (OL2) AT HEIGHTS SPECIFIED ON LTG-1.1

JS & ASSOCIATES

LIGHTING CONSULTANT

535 PRINCELAND COURT CORONA CA 92879 P: 951.340.2475 JSASSOCIATESINC.COM

# FIXTURE SCHEDULE:

| 1 1/ | · · · · · · | OOTILDOLL.                                                                                       |
|------|-------------|--------------------------------------------------------------------------------------------------|
| OL1  | 5           | LED GOOSENECK LIGHT<br>16W, 4000K, 1250 Lm<br>@ 8'-0" A.F.G.                                     |
| OL2  | <b>?</b>    | LED GOOSENECK SIGN LIGHT<br>27W, 4000K, 2000 Lm<br>@ 9'-0" A.F.G.                                |
| OL3  |             | 4" RECESSED LED CAN LIGHT<br>ROUND TRIM<br>10W, 4000K, 650 Lm<br>@ U.S. OF FLOOR ABOVE (±12'-0") |
| WP1  |             | SLIM WALL PACK<br>28W, 4000K, 3480 Lm<br>@ 14'-0" A.F.G.                                         |
| WP2  |             | SLIM WALL PACK<br>45W, 4000K, 5400 Lm<br>@ 14'-0" A.F.G.                                         |