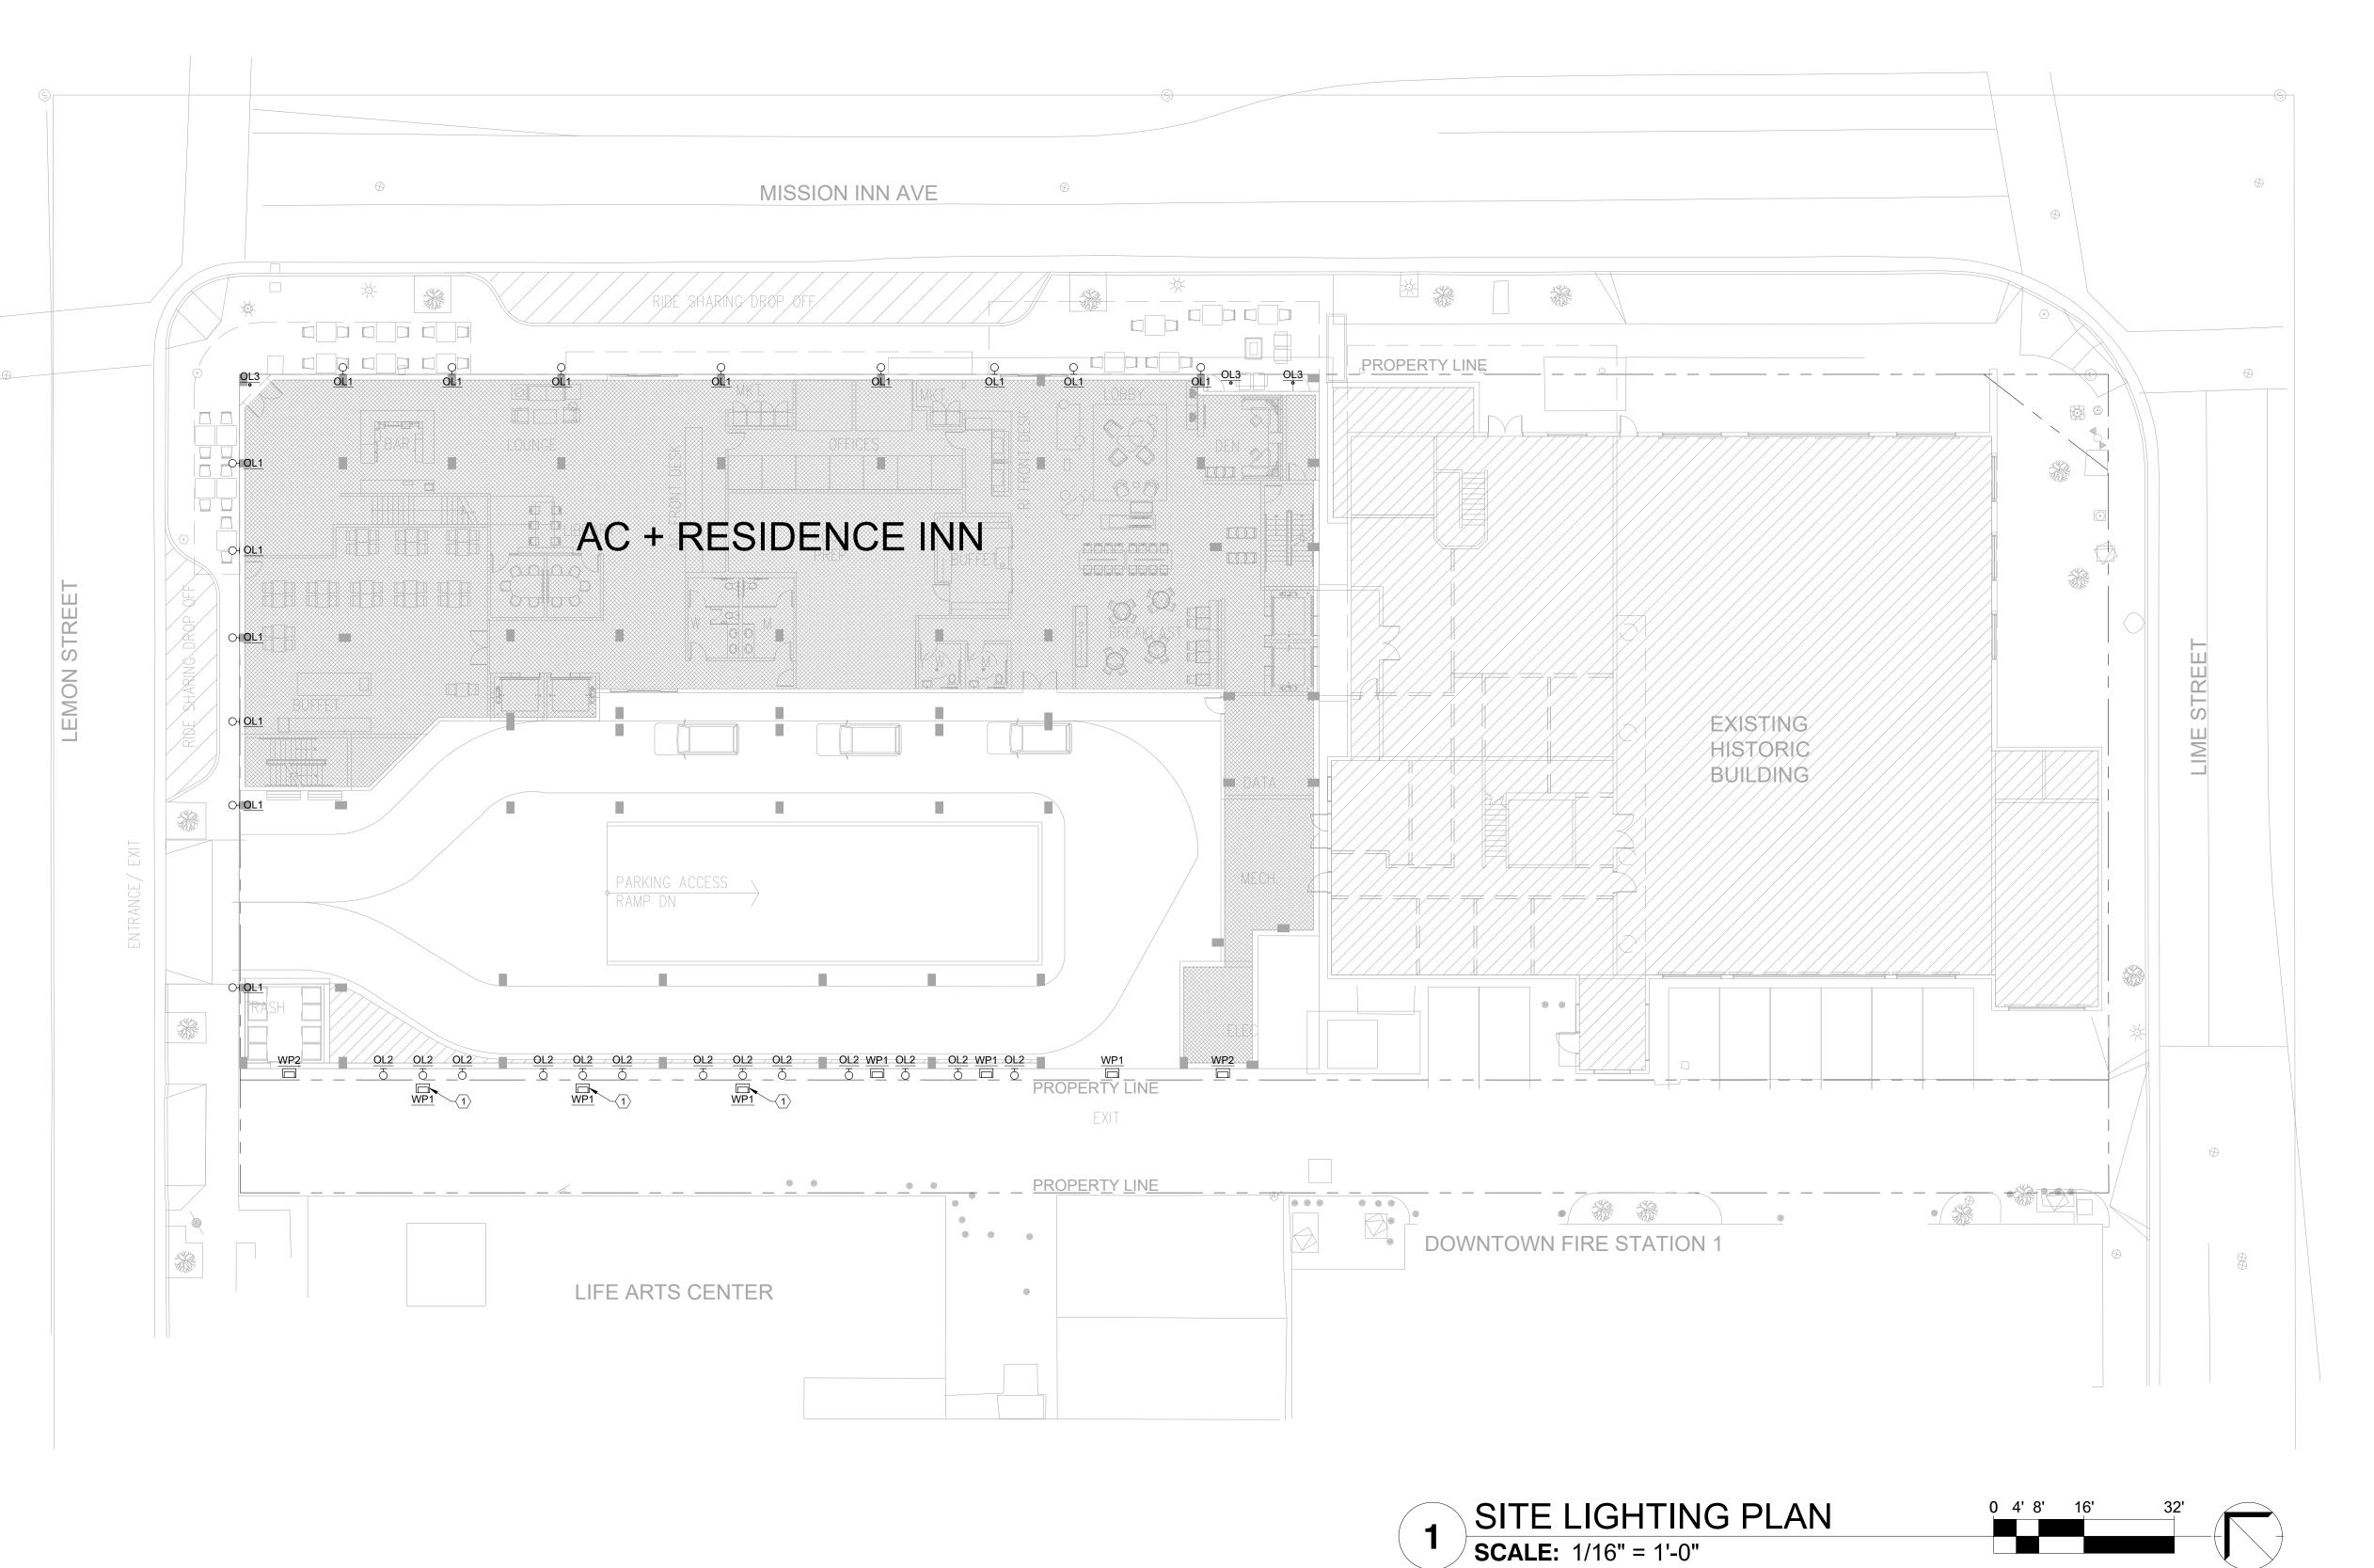

## GENERAL NOTES:

ALL EXTERIOR LIGHTING SHALL BE CONTROLLED VIA LIGHTING CONTROL PANEL WITH ASTRONOMICAL TIME CLOCK.

- COORDINATE ALL EXTERIOR LIGHTING FIXTURE MOUNTING HEIGHTS WITH ARCHITECT & OWNER.
- ALL EMERGENCY SHADED FIXTURES SHALL BE CONNECTED TO EMERGENCY INVERTER FOR EXTERIOR LIGHTING AND PRODUCE A MINIMUM OF 90 MIN EMERGENCY OPERATION.
- REFER TO EXTERIOR LIGHTING FIXTURE SCHEDULE ON SHEET LTG-1.1 FOR TYPICAL FIXTURE MOUNTING HEIGHTS.

## KEY NOTES:

NSTALL WALL PACK (WP1) CENTERED ABOVE SIGN LIGHT (OL2) AT HEIGHTS SPECIFIED ON LTG-1.1

JS & ASSOCIATES

LIGHTING CONSULTANT

535 PRINCELAND COURT CORONA CA 92879 P: 951.340.2475 JSASSOCIATESINC.COM

NOT FOR CONSTRUCTION

DRAWN BY: S.G.

CHECKED BY: J.S. AS SHOWN

SHEET TITLE:

SITE LIGHTING PLAN

SHEET NO.:

LTG-1.0

**GENERAL NOTES:** . CALCULATION ZONE @ ALLEY IS A 5'x5' GRID.

# FIXTURE SCHEDULE:

| 1 1/ | · · · · · · | OOTILDOLL.                                                                                       |
|------|-------------|--------------------------------------------------------------------------------------------------|
| OL1  | 5           | LED GOOSENECK LIGHT<br>16W, 4000K, 1250 Lm<br>@ 8'-0" A.F.G.                                     |
| OL2  | <b>?</b>    | LED GOOSENECK SIGN LIGHT<br>27W, 4000K, 2000 Lm<br>@ 9'-0" A.F.G.                                |
| OL3  |             | 4" RECESSED LED CAN LIGHT<br>ROUND TRIM<br>10W, 4000K, 650 Lm<br>@ U.S. OF FLOOR ABOVE (±12'-0") |
| WP1  |             | SLIM WALL PACK<br>28W, 4000K, 3480 Lm<br>@ 14'-0" A.F.G.                                         |
| WP2  |             | SLIM WALL PACK<br>45W, 4000K, 5400 Lm<br>@ 14'-0" A.F.G.                                         |