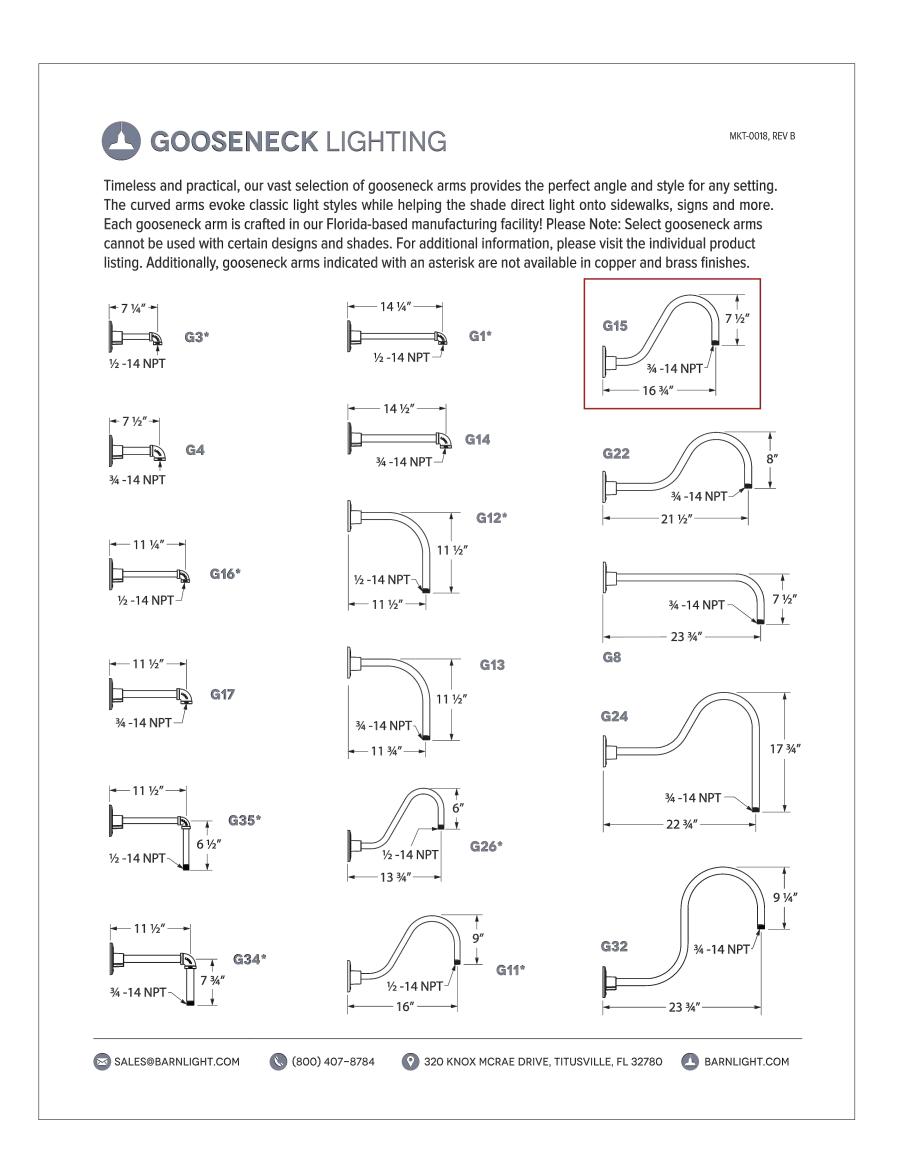

**JS & ASSOCIATES** 

535 PRINCELAND COURT

CORONA CA 92879

P: 951.340.2475

**COPYRIGHT NOTICE:** 

JSASSOCIATESINC.COM

GOOSENECK FOR FIXTURES 'OL1' & 'OL2' 3 FIXTURE TYPE 'OL1'

ALL DRAWINGS AND WRITTEN MATERIALS APPEARING HEREIN CONSTITUTE THE ORIGINAL UNPUBLISHED WORK OF JS & ASSOCIATES SERVICES AND THE SAME MAY NOT BE DUPLICATED, USED OR DISCLOSED WITHOUT THE EXPRESS WRITTEN CONSENT OF JS & ASSOCIATES. ATMAN KADAKIA GREENS GROUP, INC. 9289 RESEARCH DRIVE IRVINE, CALIFORNIA 92618 P: 949.829.4900 | C: 949.322.1760 PROJECT: HOTELS MARRIOTT Inn Marriott AC+RI **RIVERSIDE** 3466 MISSION INN RIVERSIDE, CA SITE CONSTRUCTION DRAWN BY: S.G. CHECKED BY: J.S. AS SHOWN SCALE: SHEET TITLE: **EXTERIOR** LIGHTING