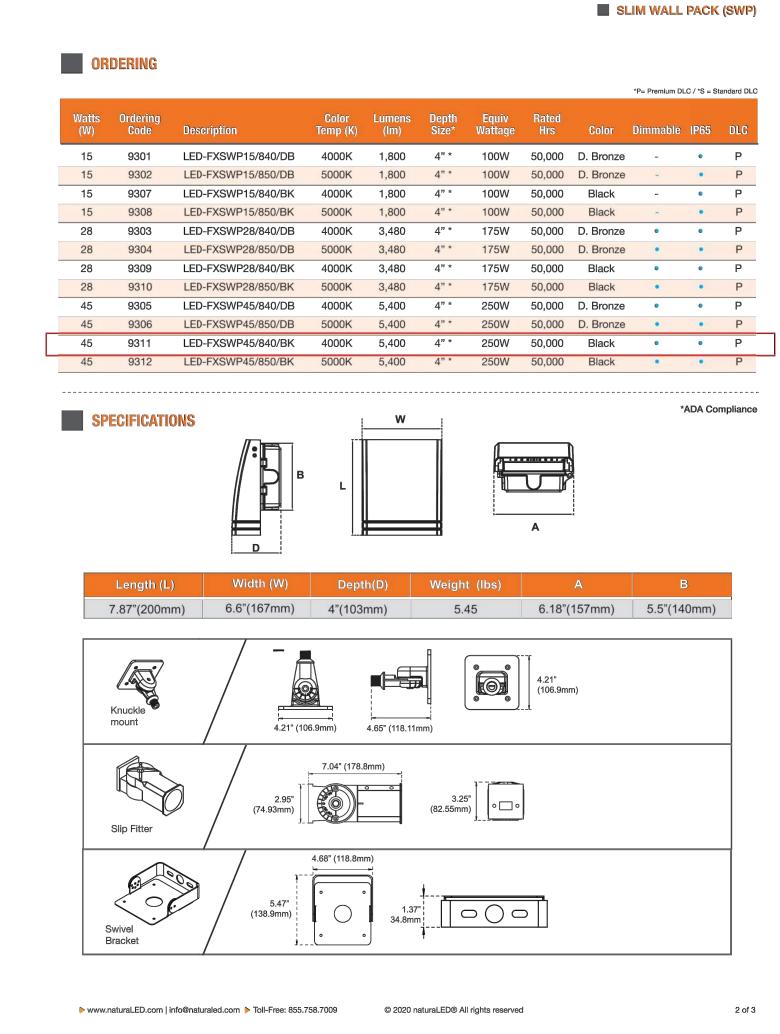

# FIXTURE SCHEDULE:

| 1 1/ | · · · · · · | OOTILDOLL.                                                                                       |
|------|-------------|--------------------------------------------------------------------------------------------------|
| OL1  | 5           | LED GOOSENECK LIGHT<br>16W, 4000K, 1250 Lm<br>@ 8'-0" A.F.G.                                     |
| OL2  | <b>?</b>    | LED GOOSENECK SIGN LIGHT<br>27W, 4000K, 2000 Lm<br>@ 9'-0" A.F.G.                                |
| OL3  |             | 4" RECESSED LED CAN LIGHT<br>ROUND TRIM<br>10W, 4000K, 650 Lm<br>@ U.S. OF FLOOR ABOVE (±12'-0") |
| WP1  |             | SLIM WALL PACK<br>28W, 4000K, 3480 Lm<br>@ 14'-0" A.F.G.                                         |
| WP2  |             | SLIM WALL PACK<br>45W, 4000K, 5400 Lm<br>@ 14'-0" A.F.G.                                         |

SHEET NO.:

**CUT SHEETS** 

FIXTURE TYPE 'WP1'

LIGHTING CONSULTANT **JS & ASSOCIATES** 535 PRINCELAND COURT CORONA CA 92879 P: 951.340.2475 JSASSOCIATESINC.COM COPYRIGHT NOTICE: ALL DRAWINGS AND WRITTEN MATERIALS APPEARING HEREIN CONSTITUTE THE ORIGINAL UNPUBLISHED WORK OF JS & ASSOCIATES SERVICES AND THE SAME MAY NOT BE DUPLICATED, USED OR DISCLOSED WITHOUT THE EXPRESS WRITTEN CONSENT OF JS & ASSOCIATES. ATMAN KADAKIA GREENS GROUP, INC. 9289 RESEARCH DRIVE IRVINE, CALIFORNIA 92618