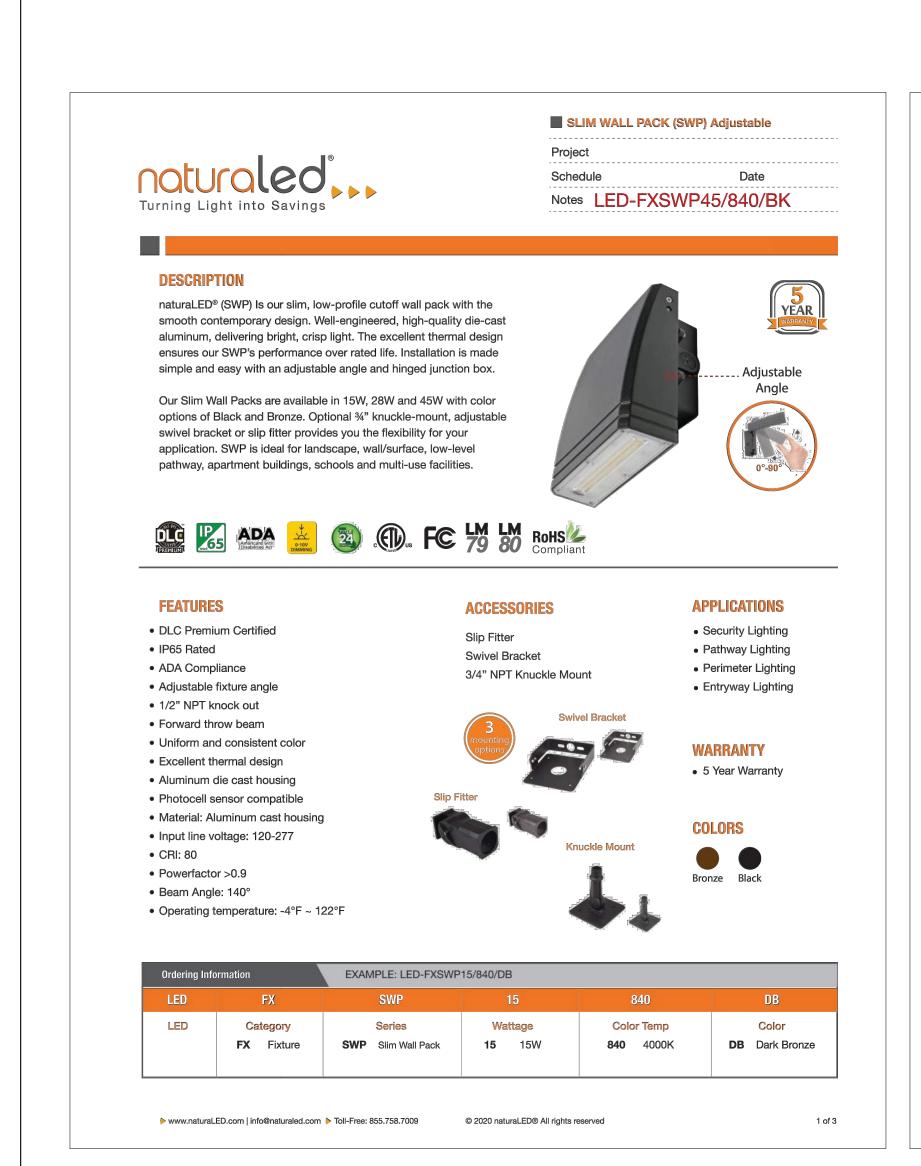

## KEY NOTES:

NSTALL WALL PACK (WP1) CENTERED ABOVE SIGN LIGHT (OL2) AT HEIGHTS SPECIFIED ON LTG-1.1

JS & ASSOCIATES

LIGHTING CONSULTANT

535 PRINCELAND COURT CORONA CA 92879 P: 951.340.2475 JSASSOCIATESINC.COM

# FIXTURE SCHEDULE:

| 1 1/ | · · · · · · | OOTILDOLL.                                                                                       |
|------|-------------|--------------------------------------------------------------------------------------------------|
| OL1  | 5           | LED GOOSENECK LIGHT<br>16W, 4000K, 1250 Lm<br>@ 8'-0" A.F.G.                                     |
| OL2  | <b>?</b>    | LED GOOSENECK SIGN LIGHT<br>27W, 4000K, 2000 Lm<br>@ 9'-0" A.F.G.                                |
| OL3  |             | 4" RECESSED LED CAN LIGHT<br>ROUND TRIM<br>10W, 4000K, 650 Lm<br>@ U.S. OF FLOOR ABOVE (±12'-0") |
| WP1  |             | SLIM WALL PACK<br>28W, 4000K, 3480 Lm<br>@ 14'-0" A.F.G.                                         |
| WP2  |             | SLIM WALL PACK<br>45W, 4000K, 5400 Lm<br>@ 14'-0" A.F.G.                                         |