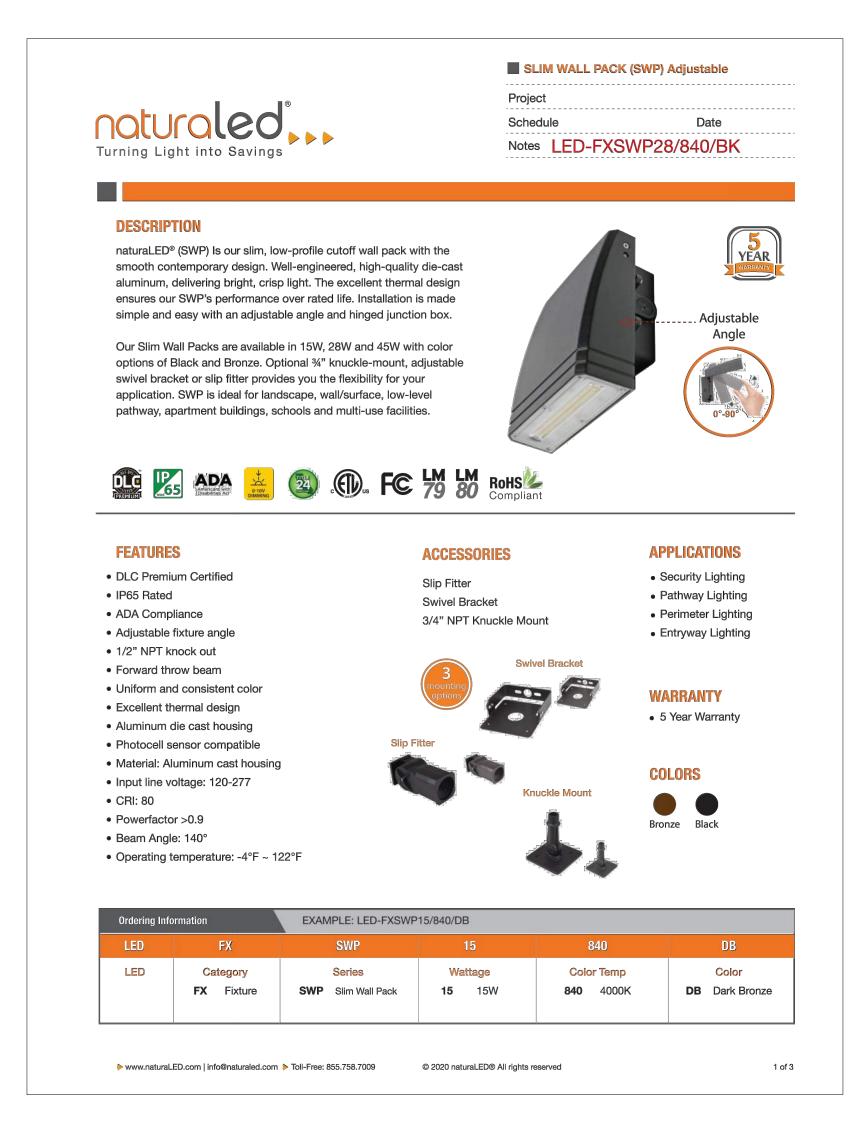

# FIXTURE SCHEDULE:

| 1 1/ | · · · · · · | OOTILDOLL.                                                                                       |
|------|-------------|--------------------------------------------------------------------------------------------------|
| OL1  | 5           | LED GOOSENECK LIGHT<br>16W, 4000K, 1250 Lm<br>@ 8'-0" A.F.G.                                     |
| OL2  | <b>?</b>    | LED GOOSENECK SIGN LIGHT<br>27W, 4000K, 2000 Lm<br>@ 9'-0" A.F.G.                                |
| OL3  |             | 4" RECESSED LED CAN LIGHT<br>ROUND TRIM<br>10W, 4000K, 650 Lm<br>@ U.S. OF FLOOR ABOVE (±12'-0") |
| WP1  |             | SLIM WALL PACK<br>28W, 4000K, 3480 Lm<br>@ 14'-0" A.F.G.                                         |
| WP2  |             | SLIM WALL PACK<br>45W, 4000K, 5400 Lm<br>@ 14'-0" A.F.G.                                         |