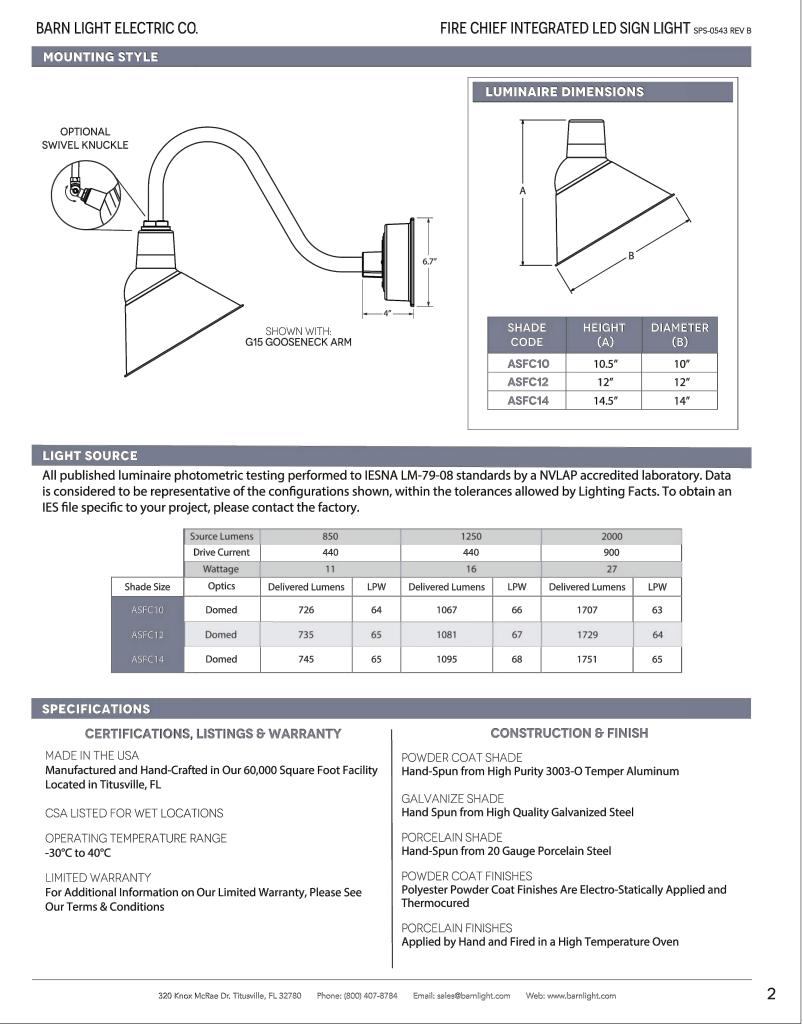

# FIXTURE SCHEDULE:

| 1 1/ | · · · · · · | OOTILDOLL.                                                                                       |
|------|-------------|--------------------------------------------------------------------------------------------------|
| OL1  | 5           | LED GOOSENECK LIGHT<br>16W, 4000K, 1250 Lm<br>@ 8'-0" A.F.G.                                     |
| OL2  | <b>?</b>    | LED GOOSENECK SIGN LIGHT<br>27W, 4000K, 2000 Lm<br>@ 9'-0" A.F.G.                                |
| OL3  |             | 4" RECESSED LED CAN LIGHT<br>ROUND TRIM<br>10W, 4000K, 650 Lm<br>@ U.S. OF FLOOR ABOVE (±12'-0") |
| WP1  |             | SLIM WALL PACK<br>28W, 4000K, 3480 Lm<br>@ 14'-0" A.F.G.                                         |
| WP2  |             | SLIM WALL PACK<br>45W, 4000K, 5400 Lm<br>@ 14'-0" A.F.G.                                         |