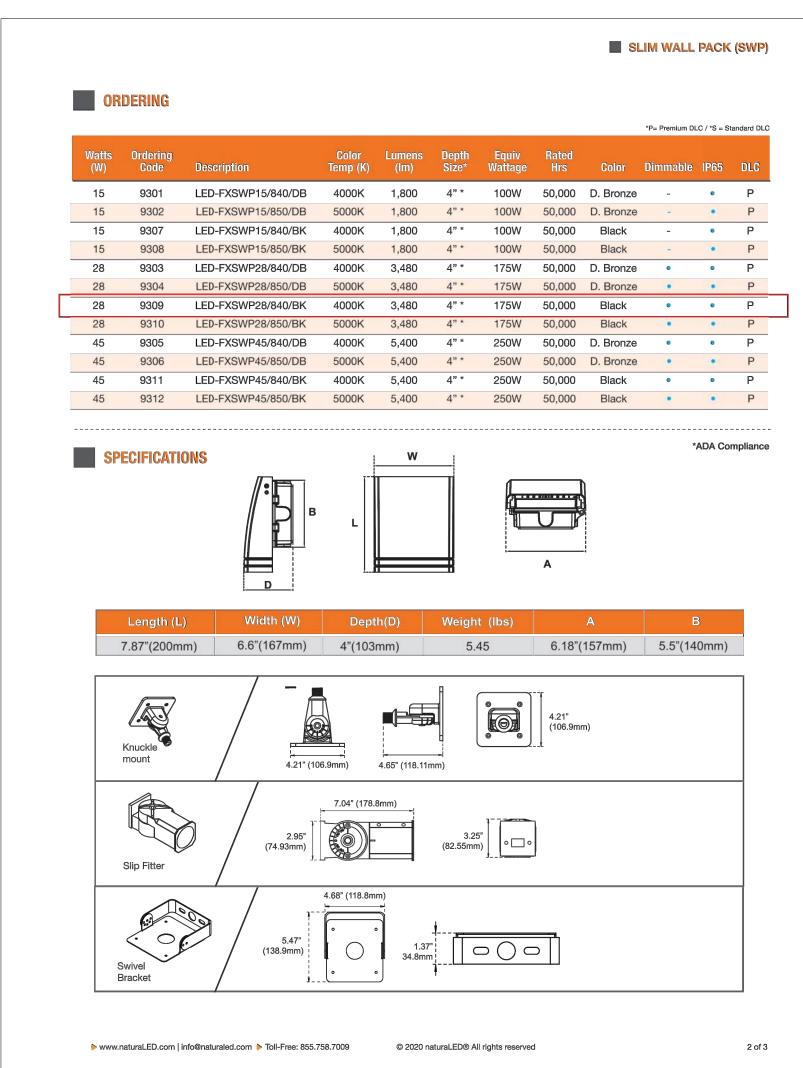

# FIXTURE SCHEDULE:

| 1 1/ | · · · · · · | OOTILDOLL.                                                                                       |
|------|-------------|--------------------------------------------------------------------------------------------------|
| OL1  | 5           | LED GOOSENECK LIGHT<br>16W, 4000K, 1250 Lm<br>@ 8'-0" A.F.G.                                     |
| OL2  | <b>?</b>    | LED GOOSENECK SIGN LIGHT<br>27W, 4000K, 2000 Lm<br>@ 9'-0" A.F.G.                                |
| OL3  |             | 4" RECESSED LED CAN LIGHT<br>ROUND TRIM<br>10W, 4000K, 650 Lm<br>@ U.S. OF FLOOR ABOVE (±12'-0") |
| WP1  |             | SLIM WALL PACK<br>28W, 4000K, 3480 Lm<br>@ 14'-0" A.F.G.                                         |
| WP2  |             | SLIM WALL PACK<br>45W, 4000K, 5400 Lm<br>@ 14'-0" A.F.G.                                         |