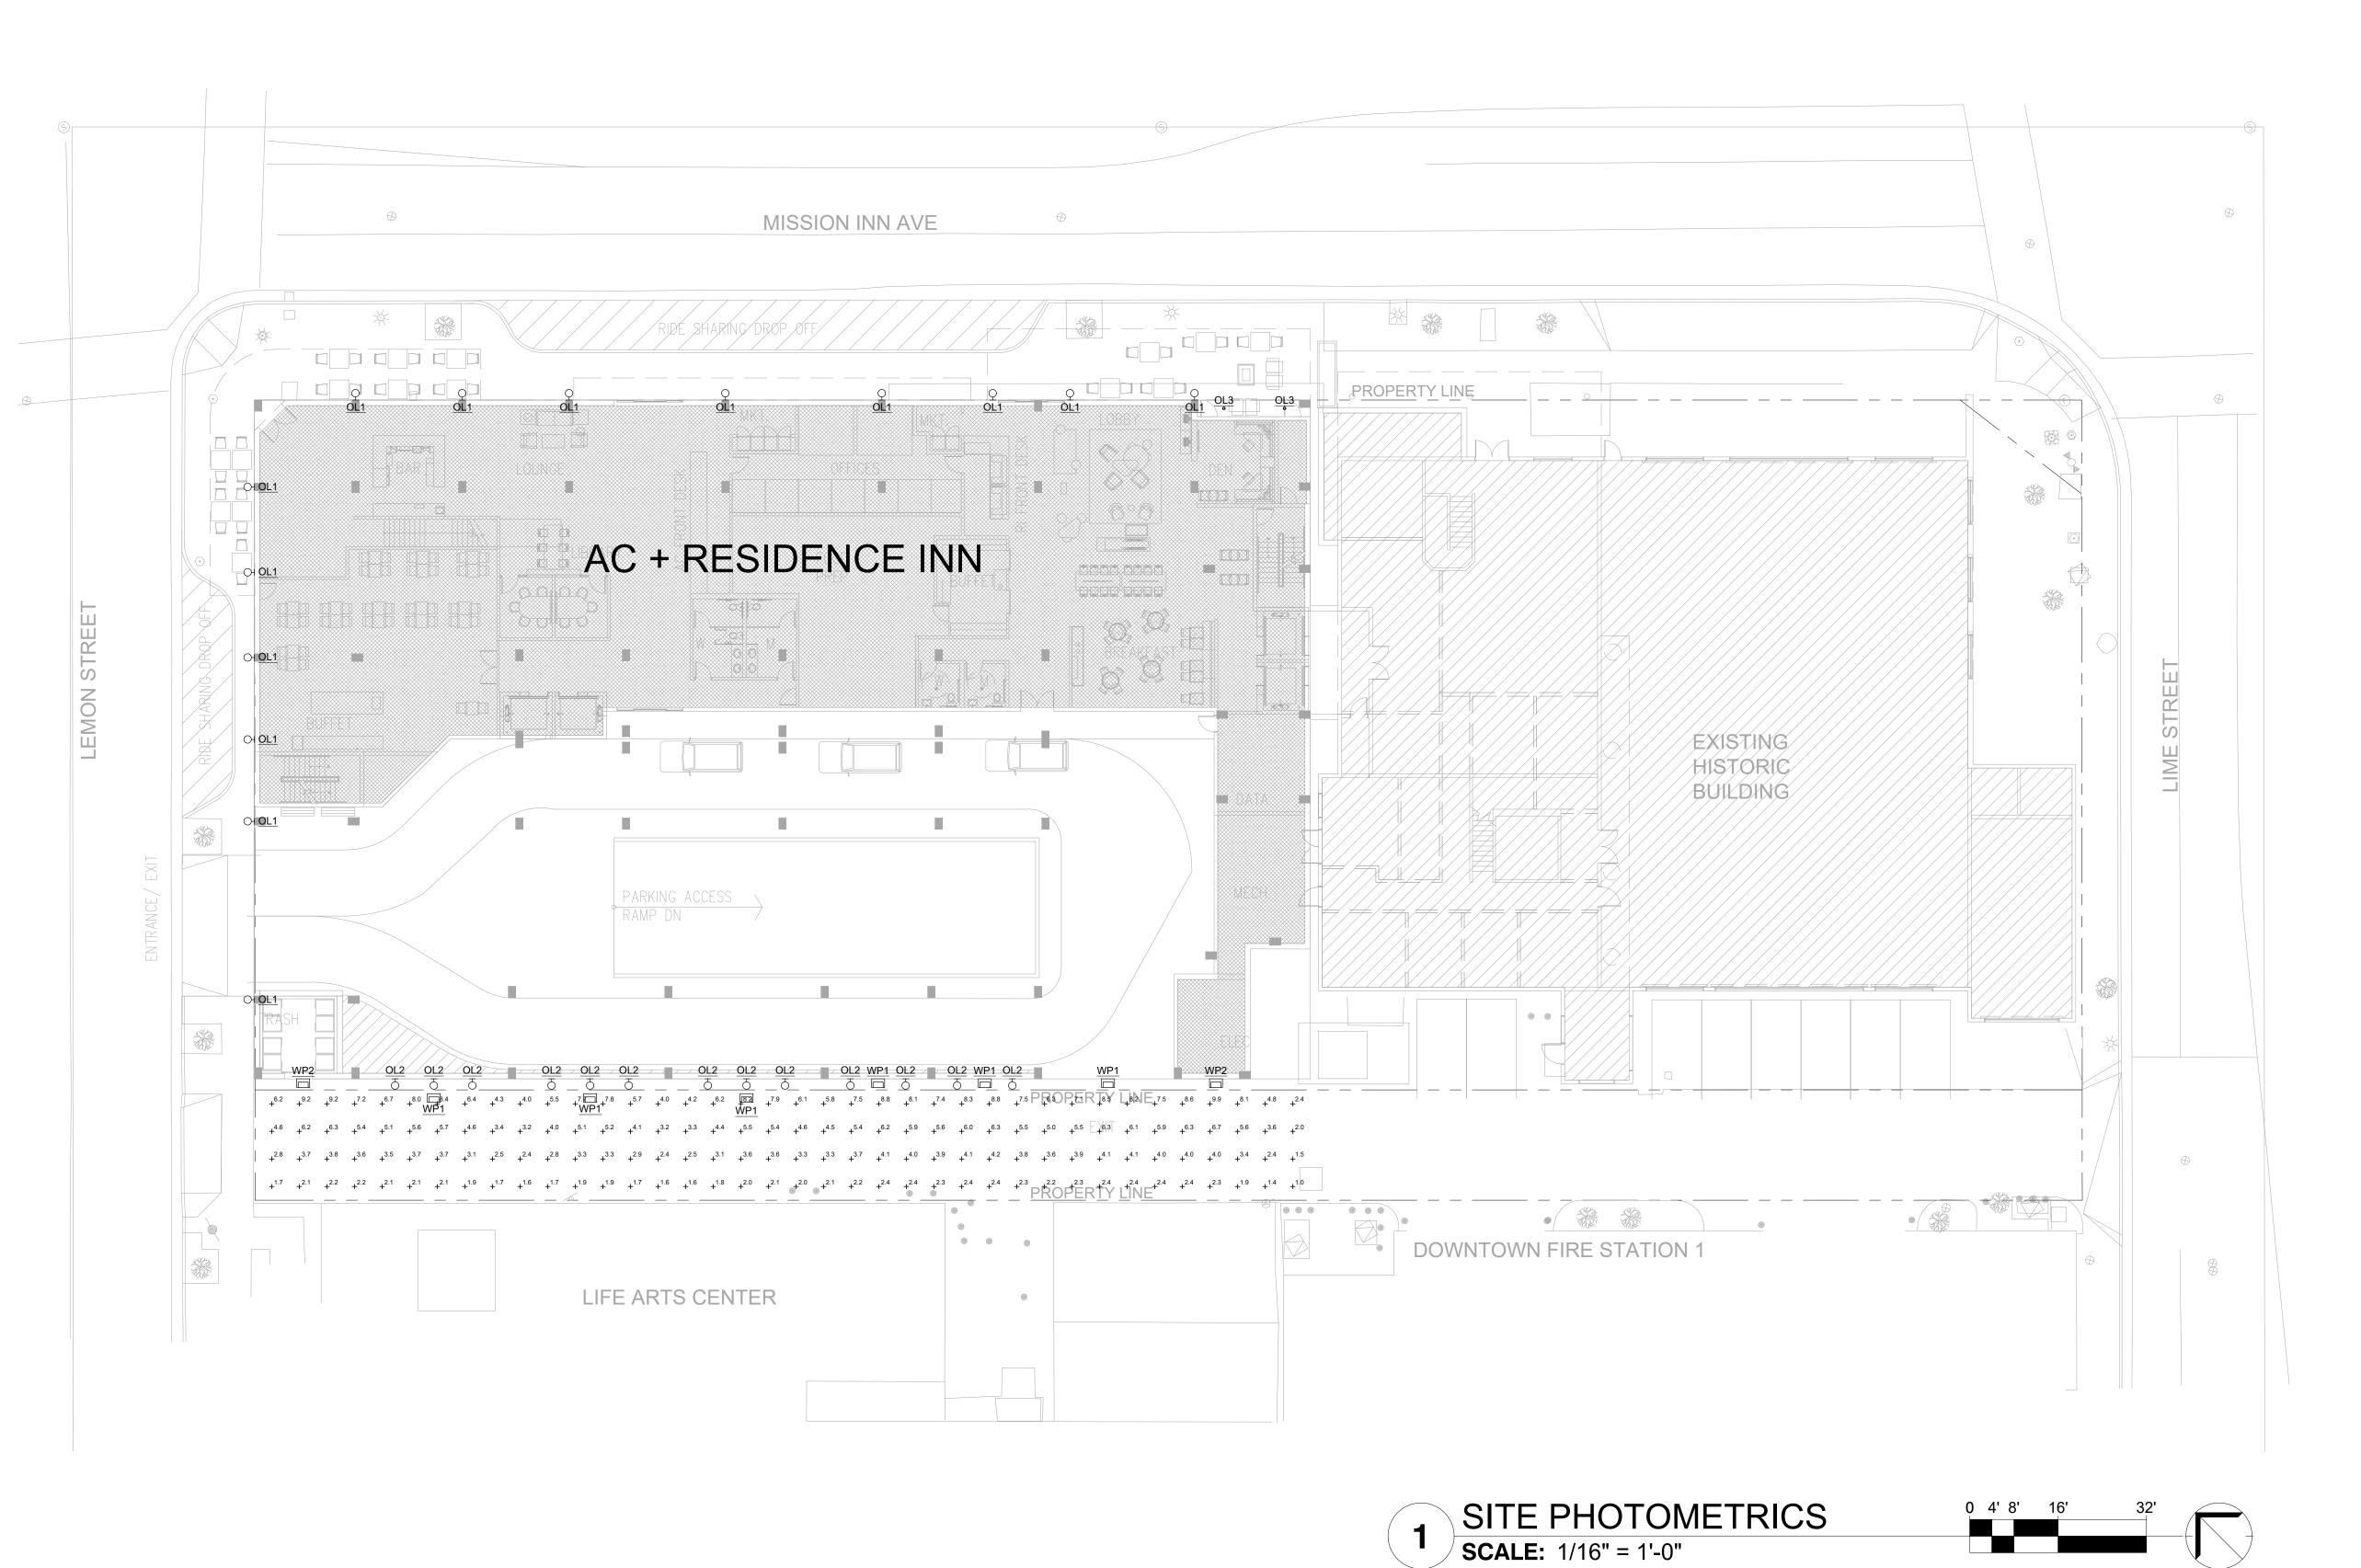

NOT FOR CONSTRUCTION

DRAWN BY: S.G.

CHECKED BY: J.S. AS SHOWN

SHEET TITLE:

SITE LIGHTING PLAN

SHEET NO.:

LTG-1.0

**GENERAL NOTES:** . CALCULATION ZONE @ ALLEY IS A 5'x5' GRID.

# PHOTOMETRIC STATISTICS:

| Location | Symbol | Avg    | Max    | Min    | Max/Min | Avg/Min |  |
|----------|--------|--------|--------|--------|---------|---------|--|
| Alley    | +      | 4.4 fc | 9.9 fc | 1.0 fc | 9.9:1   | 4.4:1   |  |
|          |        |        |        |        |         |         |  |
|          |        |        |        |        |         |         |  |
|          |        |        |        |        |         |         |  |
|          |        |        |        |        |         |         |  |

# FIXTURE SCHEDULE:

| 1 1/ | · · · · · · | OOTILDOLL.                                                                                       |
|------|-------------|--------------------------------------------------------------------------------------------------|
| OL1  | 5           | LED GOOSENECK LIGHT<br>16W, 4000K, 1250 Lm<br>@ 8'-0" A.F.G.                                     |
| OL2  | <b>?</b>    | LED GOOSENECK SIGN LIGHT<br>27W, 4000K, 2000 Lm<br>@ 9'-0" A.F.G.                                |
| OL3  |             | 4" RECESSED LED CAN LIGHT<br>ROUND TRIM<br>10W, 4000K, 650 Lm<br>@ U.S. OF FLOOR ABOVE (±12'-0") |
| WP1  |             | SLIM WALL PACK<br>28W, 4000K, 3480 Lm<br>@ 14'-0" A.F.G.                                         |
| WP2  |             | SLIM WALL PACK<br>45W, 4000K, 5400 Lm<br>@ 14'-0" A.F.G.                                         |

CONSTRUCTION

DRAWN BY: S.G. CHECKED BY: J.S.

AS SHOWN

SHEET TITLE:

SITE PHOTOMETRICS

SHEET NO.:

LTG-1.1

LIGHTING CONSULTANT