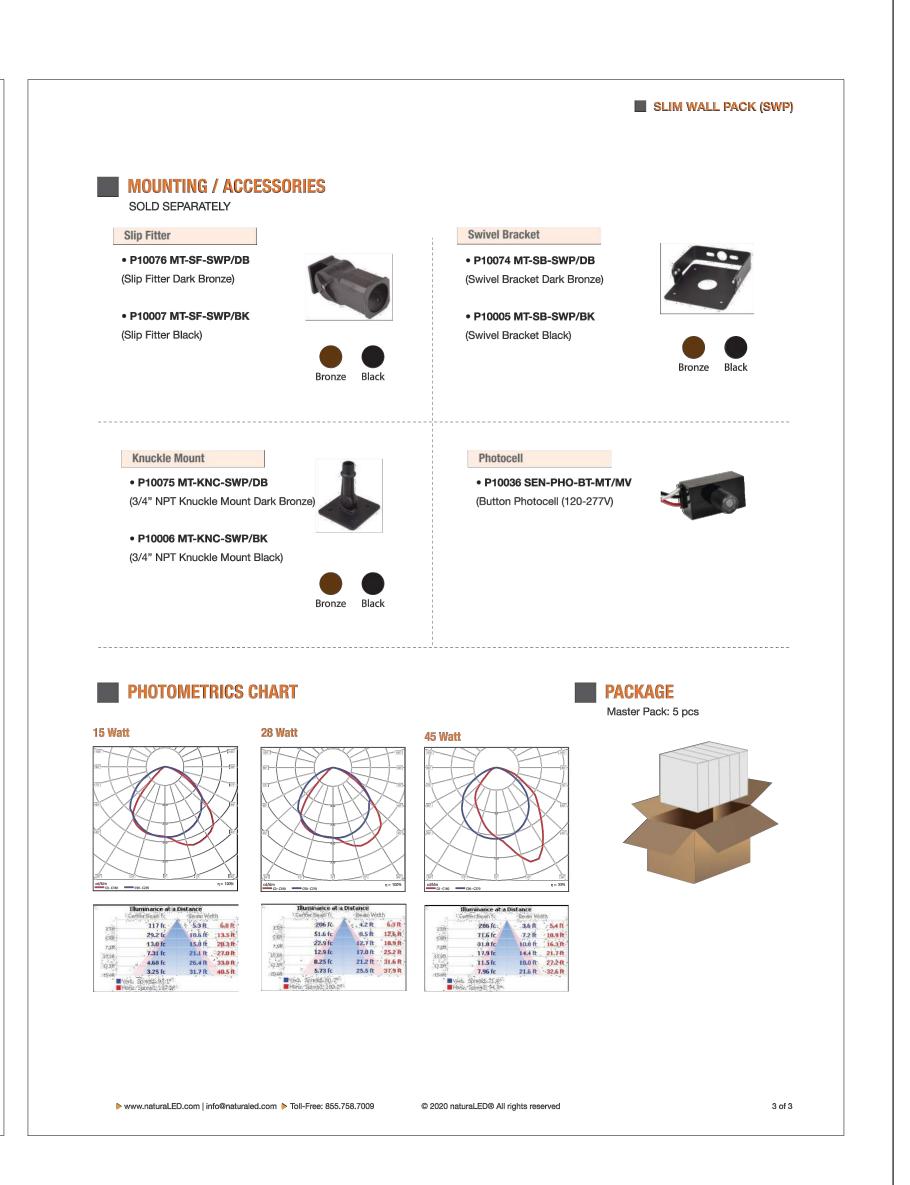

# FIXTURE SCHEDULE:

| 1 1/ | · · · · · · | OOTILDOLL.                                                                                       |
|------|-------------|--------------------------------------------------------------------------------------------------|
| OL1  | 5           | LED GOOSENECK LIGHT<br>16W, 4000K, 1250 Lm<br>@ 8'-0" A.F.G.                                     |
| OL2  | <b>?</b>    | LED GOOSENECK SIGN LIGHT<br>27W, 4000K, 2000 Lm<br>@ 9'-0" A.F.G.                                |
| OL3  |             | 4" RECESSED LED CAN LIGHT<br>ROUND TRIM<br>10W, 4000K, 650 Lm<br>@ U.S. OF FLOOR ABOVE (±12'-0") |
| WP1  |             | SLIM WALL PACK<br>28W, 4000K, 3480 Lm<br>@ 14'-0" A.F.G.                                         |
| WP2  |             | SLIM WALL PACK<br>45W, 4000K, 5400 Lm<br>@ 14'-0" A.F.G.                                         |

SHEET NO.:

**CUT SHEETS** 

FIXTURE TYPE 'WP1'

LIGHTING CONSULTANT **JS & ASSOCIATES** 535 PRINCELAND COURT CORONA CA 92879 P: 951.340.2475 JSASSOCIATESINC.COM COPYRIGHT NOTICE: ALL DRAWINGS AND WRITTEN MATERIALS APPEARING HEREIN CONSTITUTE THE ORIGINAL UNPUBLISHED WORK OF JS & ASSOCIATES SERVICES AND THE SAME MAY NOT BE DUPLICATED, USED OR DISCLOSED WITHOUT THE EXPRESS WRITTEN CONSENT OF JS & ASSOCIATES. ATMAN KADAKIA GREENS GROUP, INC. 9289 RESEARCH DRIVE IRVINE, CALIFORNIA 92618

AS SHOWN SCALE: SHEET TITLE:

> **EXTERIOR** LIGHTING **CUT SHEETS**

SHEET NO.:

LTG-2.1 FIXTURE TYPE 'WP2'

FIXTURE TYPE 'OL3' 3