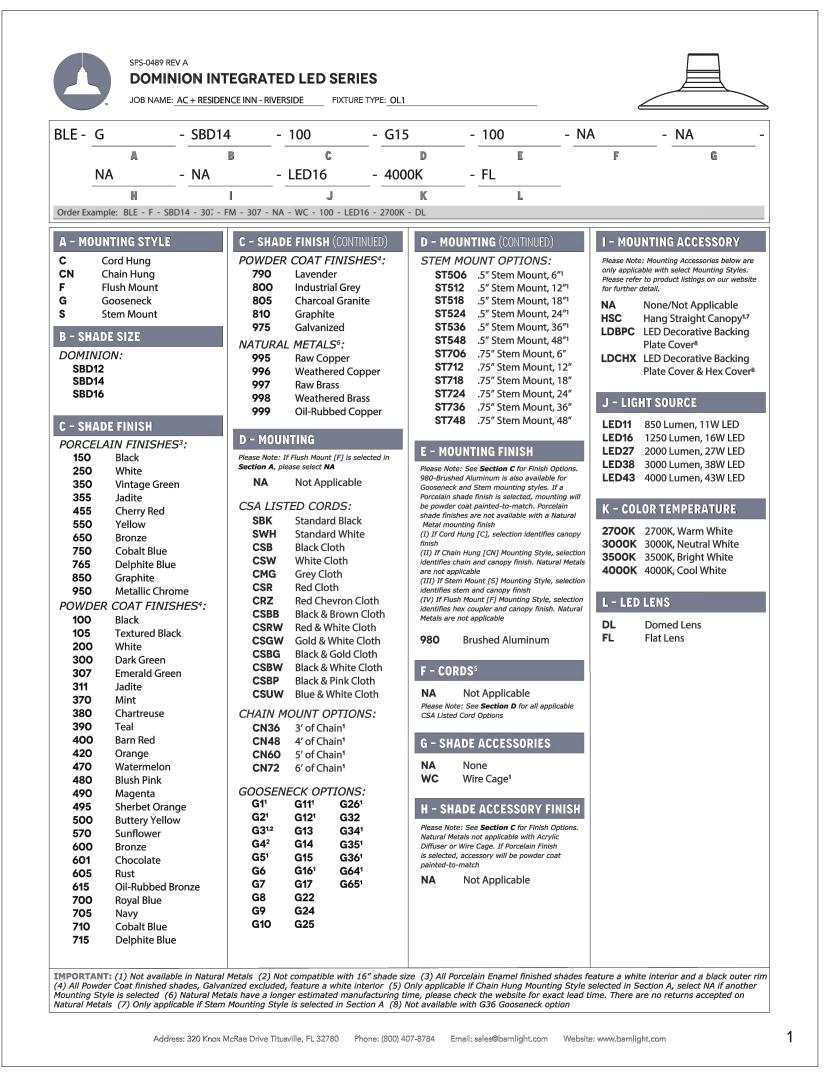

# FIXTURE SCHEDULE:

| 1 1/ | · · · · · · | OOTILDOLL.                                                                                       |
|------|-------------|--------------------------------------------------------------------------------------------------|
| OL1  | 5           | LED GOOSENECK LIGHT<br>16W, 4000K, 1250 Lm<br>@ 8'-0" A.F.G.                                     |
| OL2  | <b>?</b>    | LED GOOSENECK SIGN LIGHT<br>27W, 4000K, 2000 Lm<br>@ 9'-0" A.F.G.                                |
| OL3  |             | 4" RECESSED LED CAN LIGHT<br>ROUND TRIM<br>10W, 4000K, 650 Lm<br>@ U.S. OF FLOOR ABOVE (±12'-0") |
| WP1  |             | SLIM WALL PACK<br>28W, 4000K, 3480 Lm<br>@ 14'-0" A.F.G.                                         |
| WP2  |             | SLIM WALL PACK<br>45W, 4000K, 5400 Lm<br>@ 14'-0" A.F.G.                                         |

**JS & ASSOCIATES** 

535 PRINCELAND COURT

CORONA CA 92879

P: 951.340.2475

**COPYRIGHT NOTICE:** 

JSASSOCIATESINC.COM

GOOSENECK FOR FIXTURES 'OL1' & 'OL2' 3 FIXTURE TYPE 'OL1'

ALL DRAWINGS AND WRITTEN MATERIALS APPEARING HEREIN CONSTITUTE THE ORIGINAL UNPUBLISHED WORK OF JS & ASSOCIATES SERVICES AND THE SAME MAY NOT BE DUPLICATED, USED OR DISCLOSED WITHOUT THE EXPRESS WRITTEN CONSENT OF JS & ASSOCIATES. ATMAN KADAKIA GREENS GROUP, INC. 9289 RESEARCH DRIVE IRVINE, CALIFORNIA 92618 P: 949.829.4900 | C: 949.322.1760 PROJECT: HOTELS MARRIOTT Inn Marriott AC+RI **RIVERSIDE** 3466 MISSION INN RIVERSIDE, CA SITE CONSTRUCTION DRAWN BY: S.G. CHECKED BY: J.S. AS SHOWN SCALE: SHEET TITLE: **EXTERIOR** LIGHTING