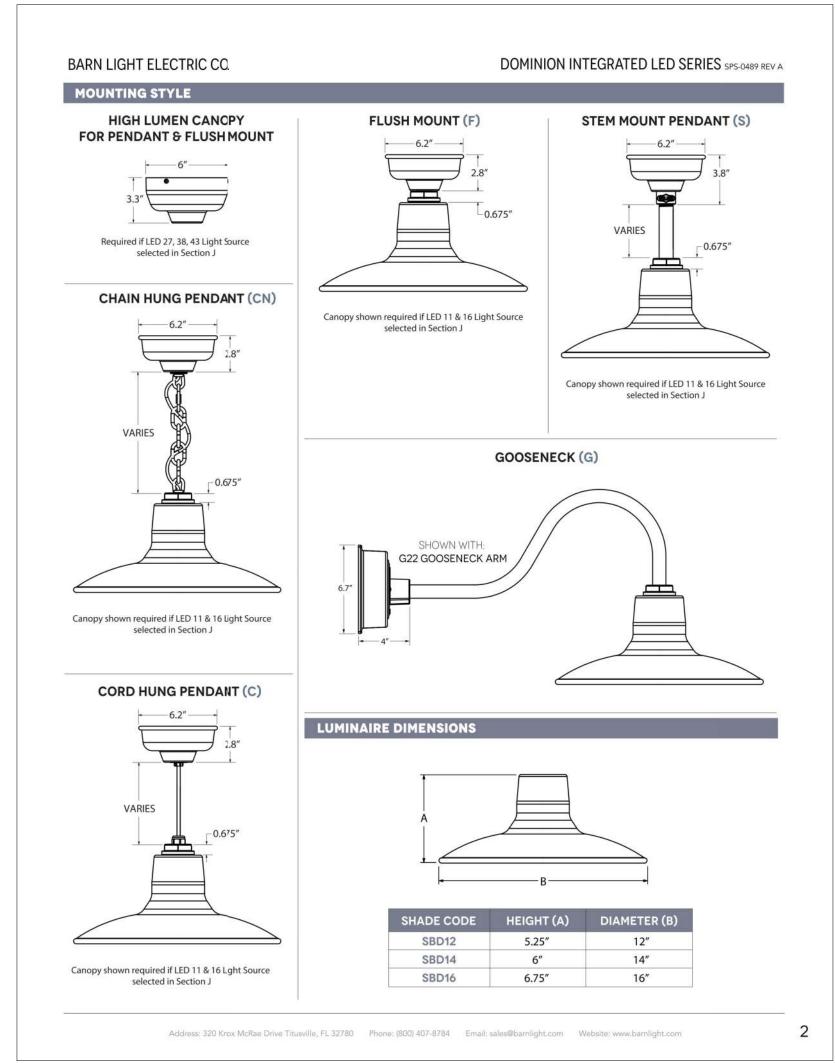

HTING CONSULTANT

535 PRINCELAND COURT CORONA CA 92879 P: 951.340.2475 JSASSOCIATESINC.COM

ALL DRAWINGS AND WRITTEN
MATERIALS APPEARING HEREIN
CONSTITUTE THE ORIGINAL
UNPUBLISHED WORK OF JS &
ASSOCIATES SERVICES AND THE
SAME MAY NOT BE DUPLICATED, USED OR DISCLOSED WITHOUT
THE EXPRESS WRITTEN CONSENT
OF JS & ASSOCIATES.

ATMAN KADAKIA GREENS GROUP, INC. 9289 RESEARCH DRIVE IRVINE, CALIFORNIA 92618 P: 949.829.4900 | C: 949.322.1760

PROJECT:



Residence Inn Marriott AC+RI

RIVERSIDE 3466 MISSION INN RIVERSIDE, CA

**PRELIMINARY** 



CONSTRUCTION

DRAWN BY: S.G. CHECKED BY: J.S.

AS SHOWN

SHEET TITLE:

SITE PHOTOMETRICS

SHEET NO.:

LTG-1.1

LIGHTING CONSULTANT

**JS & ASSOCIATES** 

535 PRINCELAND COURT

CORONA CA 92879

P: 951.340.2475

**COPYRIGHT NOTICE:** 

JSASSOCIATESINC.COM











GOOSENECK FOR FIXTURES 'OL1' & 'OL2' 3 FIXTURE TYPE 'OL1'







ALL DRAWINGS AND WRITTEN MATERIALS APPEARING HEREIN CONSTITUTE THE ORIGINAL UNPUBLISHED WORK OF JS & ASSOCIATES SERVICES AND THE SAME MAY NOT BE DUPLICATED, USED OR DISCLOSED WITHOUT THE EXPRESS WRITTEN CONSENT OF JS & ASSOCIATES. ATMAN KADAKIA GREENS GROUP, INC. 9289 RESEARCH DRIVE IRVINE, CALIFORNIA 92618 P: 949.829.4900 | C: 949.322.1760 PROJECT: HOTELS MARRIOTT Inn Marriott AC+RI **RIVERSIDE** 3466 MISSION INN RIVERSIDE, CA SITE CONSTRUCTION DRAWN BY: S.G. CHECKED BY: J.S. AS SHOWN SCALE: SHEET TITLE: **EXTERIOR** LIGHTING

SHEET NO.:

**CUT SHEETS** 









FIXTURE TYPE 'WP1'







LIGHTING CONSULTANT **JS & ASSOCIATES** 535 PRINCELAND COURT CORONA CA 92879 P: 951.340.2475 JSASSOCIATESINC.COM COPYRIGHT NOTICE: A