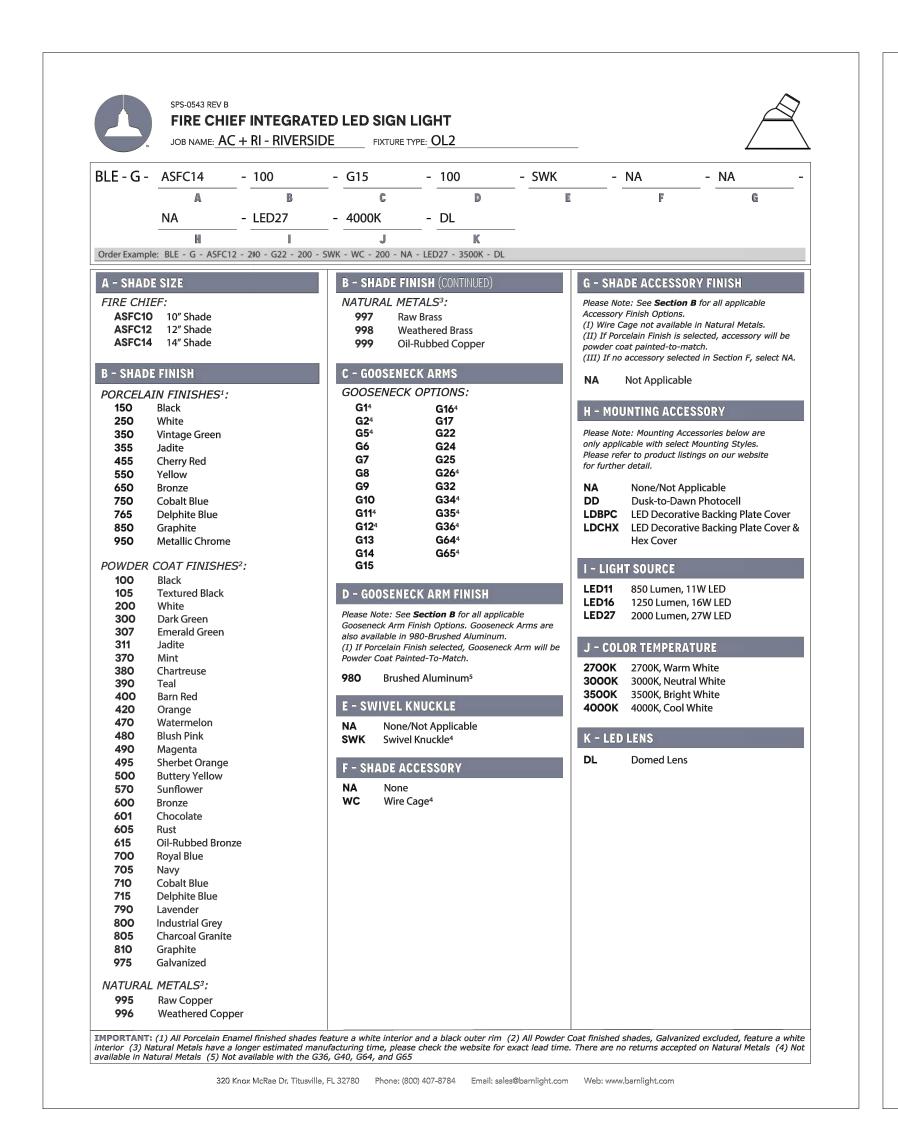

# FIXTURE SCHEDULE:

| 1 1/ | · · · · · · | OOTILDOLL.                                                                                       |
|------|-------------|--------------------------------------------------------------------------------------------------|
| OL1  | 5           | LED GOOSENECK LIGHT<br>16W, 4000K, 1250 Lm<br>@ 8'-0" A.F.G.                                     |
| OL2  | <b>?</b>    | LED GOOSENECK SIGN LIGHT<br>27W, 4000K, 2000 Lm<br>@ 9'-0" A.F.G.                                |
| OL3  |             | 4" RECESSED LED CAN LIGHT<br>ROUND TRIM<br>10W, 4000K, 650 Lm<br>@ U.S. OF FLOOR ABOVE (±12'-0") |
| WP1  |             | SLIM WALL PACK<br>28W, 4000K, 3480 Lm<br>@ 14'-0" A.F.G.                                         |
| WP2  |             | SLIM WALL PACK<br>45W, 4000K, 5400 Lm<br>@ 14'-0" A.F.G.                                         |