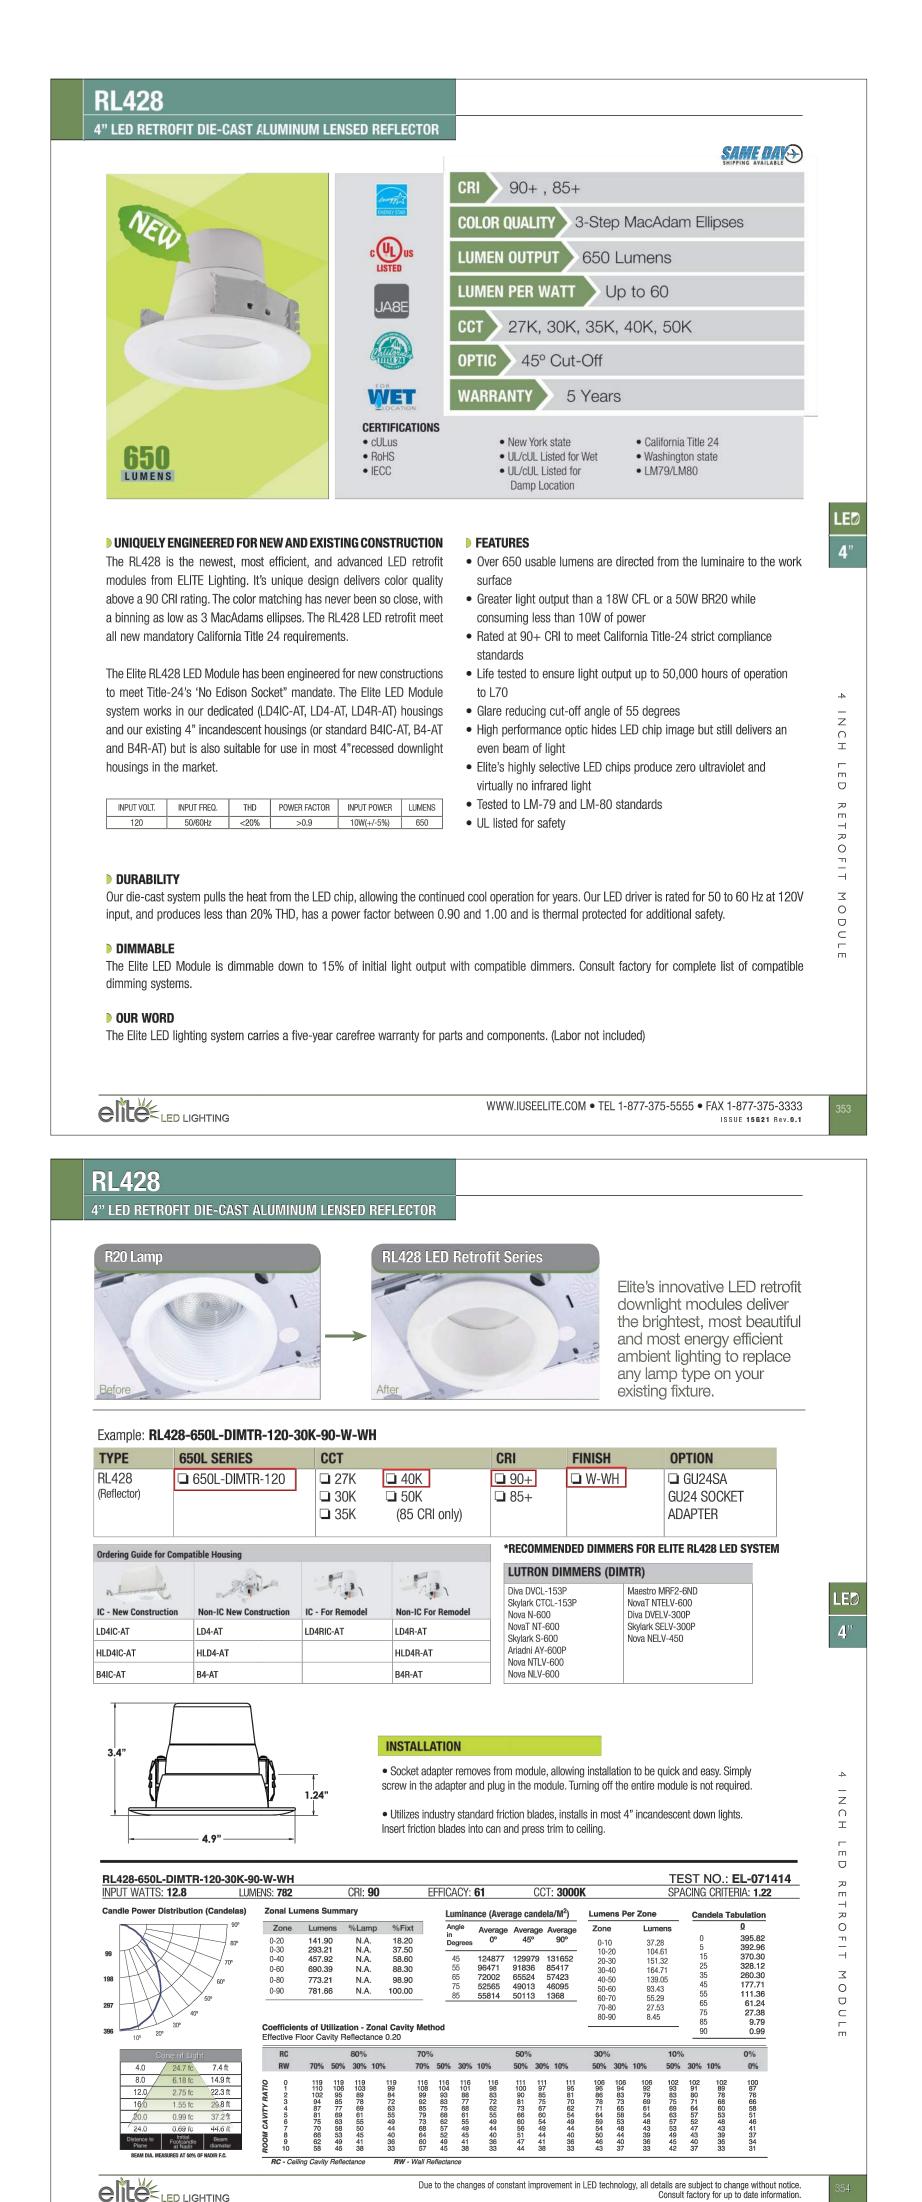

# FIXTURE SCHEDULE:

| 1 1/ | · · · · · · | OOTILDOLL.                                                                                       |
|------|-------------|--------------------------------------------------------------------------------------------------|
| OL1  | 5           | LED GOOSENECK LIGHT<br>16W, 4000K, 1250 Lm<br>@ 8'-0" A.F.G.                                     |
| OL2  | <b>?</b>    | LED GOOSENECK SIGN LIGHT<br>27W, 4000K, 2000 Lm<br>@ 9'-0" A.F.G.                                |
| OL3  |             | 4" RECESSED LED CAN LIGHT<br>ROUND TRIM<br>10W, 4000K, 650 Lm<br>@ U.S. OF FLOOR ABOVE (±12'-0") |
| WP1  |             | SLIM WALL PACK<br>28W, 4000K, 3480 Lm<br>@ 14'-0" A.F.G.                                         |
| WP2  |             | SLIM WALL PACK<br>45W, 4000K, 5400 Lm<br>@ 14'-0" A.F.G.                                         |