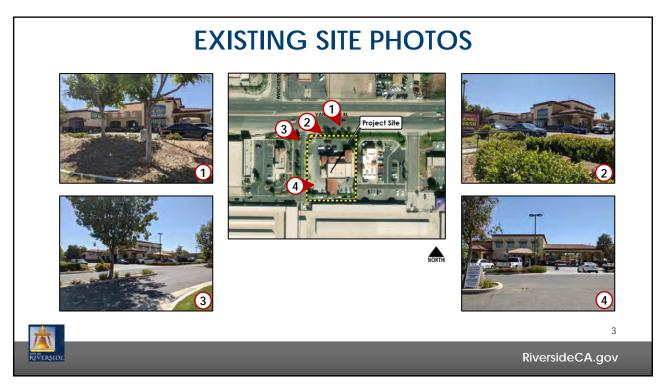

## Splash Car Wash

PR-2020-000427 (Conditional Use Permit, Design Review)

## Community & Economic Development Department

Planning Commission Agenda Item: 3 May 13, 2021

RiversideCA.gov

1

## LOCATION MAP Project Sile Froject Sile Riverside CA. gov













## **RECOMMENDATIONS**

That the Planning Commission:

- 1. **DETERMINE** that the project is exempt from the California Environmental Quality Act (CEQA) pursuant to Section 15301 (Existing Facilities) of the CEQA Guidelines, as the project will not have a significant effect on the environment; and
- 2. APPROVE PR-2020-000427 (Conditional Use Permit and Design Review) based on the findings outlined in the staff report and summarized in the attached findings and subject to the recommended conditions.



9

RiversideCA.gov

9