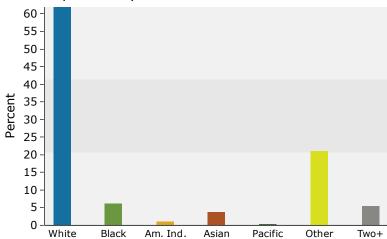

### 2020 Population by Race

2020 Percent Hispanic Origin:49.7%

Source: U.S. Census Bureau, Census 2010 Summary File 1. Esri forecasts for 2020 and 2025.

ANDY MELENDREZ Area: 14.48 square miles Prepared by Esri