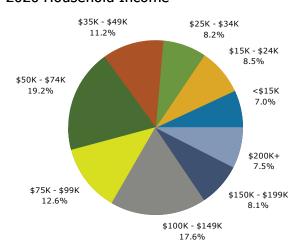

| 1,697          | 3.9%    | 1,909           |    |
| Pacific Islander Alone                          | 125    | 0.3%      | 143            | 0.3%    | 151             |    |
| Some Other Race Alone                           | 7,697  | 18.3%     | 9,264          | 21.1%   | 10,026          |    |
| Two or More Races                               | 2,030  | 4.8%      | 2,409          | 5.5%    | 2,603           |    |
| Hispanic Origin (Any Race)                      | 17,911 | 42.5%     | 21,461         | 48.8%   | 23,540          |    |
|                                                 | 1,,,,1 | 5 /6      |                |         | _5,5.5          |    |

May 11, 2021



RONALDO FIERRO Area: 12.55 square miles Prepared by Esri



### Population by Age



#### 2020 Household Income



### 2020 Population by Race



2020 Percent Hispanic Origin:48.8%

Source: U.S. Census Bureau, Census 2010 Summary File 1. Esri forecasts for 2020 and 2025.



CHUCK CONDER Area: 12.92 square miles Prepared by Esri

| Summary                                         | Cei        | 1sus 2010 |           | 2020    |           |    |
|-------------------------------------------------|------------|-----------|-----------|---------|-----------|----|
| Population                                      |            | 43,841    |           | 45,862  |           |    |
| Households                                      |            | 12,691    |           | 13,253  |           |    |
| Families                                        |            | 10,828    |           | 11,272  |           |    |
|