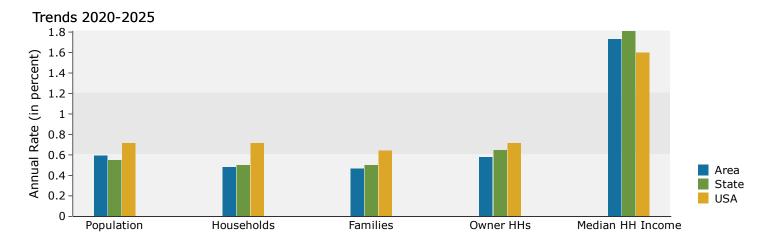

ERIN EDWARDS Area: 11.81 square miles Prepared by Esri

| Summary                       | Cer    | ısus 2010 |                     | 2020    |          | 2    |
|-------------------------------|--------|-----------|---------------------|---------|----------|------|
| Population                    |        | 42,497    |                     | 44,283  |          | 45,  |
| Households                    |        | 14,529    |                     | 15,169  |          | 15   |
| Families                      |        | 8,309     |                     | 8,605   |          | 8    |
| Average Household Size        |        | 2.73      |                     | 2.74    |          |      |
| Owner Occupied Housing Units  |        | 5,794     |                     | 5,999   |          | 6    |
| Renter Occupied Housing Units |        | 8,735     |                     | 9,171   |          | 9    |
| Median Age                    |        | 28.2      |                     | 30.1    |          |      |
| Trends: 2020-2025 Annual Rate |        | Area      |                     | State   |          | Nati |
| Population                    |        | 0.72%     |                     | 0.55%   |          | 0.   |
| Households                    |        | 0.68%     |                     | 0.50%   |          | 0.   |
| Families                      |        | 0.61%     |                     | 0.50%   |          | 0.   |
| Owner HHs                     |        | 0.83%     |                     | 0.65%   |          | 0.   |
| Median Household Income       |        | 0.86%     |                     | 1.81%   |          | 1.   |
|                               |        |           |                     | 2020    |          | 2    |
| Households by Income          |        |           | Number              | Percent | Number   | Per  |
| <\$15,000                     |        |           | 2,686               | 17.7%   | 2,601    | 16   |
| \$15,000 - \$24,999           |        |           | 1,785               | 11.8%   | 1,786    | 11   |
| \$25,000 - \$34,999           |        |           | 1,242               | 8.2%    | 1,242    | 7    |
| \$35,000 - \$49,999           |        |           | 1,926               | 12.7%   | 1,951    | 12   |
| \$50,000 - \$74,999           |        |           | 2,675               | 17.6%   | 2,800    | 17   |
| \$75,000 - \$99,999           |        |           | 1,889               | 12.5%   | 2,037    | 13   |
| \$100,000 - \$149,999         |        |           | 1,752               | 11.5%   | 1,940    | 12   |
| \$150,000 - \$149,999         |        |           | 816                 | 5.4%    | 906      | 5    |
| \$200,000+                    |        |           | 399                 | 2.6%    | 426      | 2    |
| \$200,000 i                   |        |           | 333                 | 2.0 /0  | 420      | 2    |
| Median Household Income       |        |           | \$49,444            |         | \$51,613 |      |
| Average Household Income      |        |           | \$64,776            |         | \$69,464 |      |
| Per Capita Income             |        |           | \$22,590            |         | \$24,123 |      |
| . c. capita income            | Cer    | nsus 2010 | <del>+</del> ==/555 | 2020    | 4= ./==5 | 2    |
| Population by Age             | Number | Percent   | Number              | Percent | Number   | Pei  |
| 0 - 4                         | 3,041  | 7.2%      | 2,926               | 6.6%    | 3,058    | 6    |
| 5 - 9                         | 2,535  | 6.0%      | 2,661               | 6.0%    | 2,717    | 5    |
| 10 - 14                       | 2,547  | 6.0%      | 2,511               | 5.7%    | 2,669    | 5    |
| 15 - 19                       | 3,906  | 9.2%      | 3,341               | 7.5%    | 3,537    | 7    |
| 20 - 24                       | 6,563  | 15.4%     | 6,202               | 14.0%   | 6,028    | 13   |
| 25 - 34                       | 7,360  | 17.3%     | 8,240               | 18.6%   | 7,935    | 17   |
| 35 - 44                       | 5,196  | 12.2%     | 5,496               | 12.4%   | 6,319    | 13   |
| 45 - 54                       | 5,042  | 11.9%     | 4,401               | 9.9%    | 4,497    | 9    |
| 55 - 64                       | 3,359  | 7.9%      | 4,194               | 9.5%    | 3,935    | 8    |
| 65 - 74                       | 1,574  | 3.7%      | 2,693               | 6.1%    |          | 6    |
| 75 - 84                       | 975    | 2.3%      |                     | 2.7%    | 3,150    |      |
|                               |        |           | 1,175               |         | 1,601    | 3    |
| 85+                           | 398    | 0.9%      | 443                 | 1.0%    | 458      | 1    |
| Barrier d Bibliototi          |        | nsus 2010 | NIl.                | 2020    | N        | 2    |
| Race and Ethnicity            | Number | Percent   | Number              | Percent | Number   | Pei  |
| White Alone                   | 22,477 | 52.9%     | 21,711              | 49.0%   | 21,754   | 47   |
| Black Alone                   | 4,106  | 9.7%      | 4,374               | 9.9%    | 4,542    | 9    |
| American Indian Alone         | 536    | 1.3%      | 573                 | 1.3%    | 595      | 1    |
| Asian Alone                   | 4,024  | 9.5%      | 4,285               | 9.7%    | 4,607    | 10   |
| Pacific Islander Alone        | 194    | 0.5%      | 205                 | 0.5%    | 215      | (    |
| Some Other Race Alone         | 8,881  | 20.9%     | 10,523              | 23.8%   | 11,382   | 24   |
| Two or More Races             | 2,279  | 5.4%      | 2,612               | 5.9%    | 2,809    | (    |
|                               |        |           |                     |         |          |      |
| Hispanic Origin (Any Race)    | 18,756 | 44.1%     | 22,008              | 49.7%   | 24,083   | 52   |

#### Trends 2020-2025