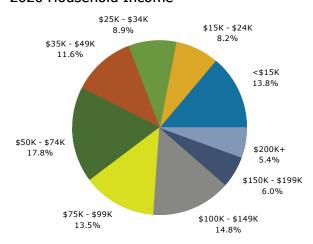

| Summary                                    | Cei    | nsus 2010 |          | 2020    |          | 2          |
|--------------------------------------------|--------|-----------|----------|---------|----------|------------|
| Population                                 |        | 44,355    |          | 45,450  |          | 48         |
| Households                                 |        | 13,424    |          | 13,867  |          | 14         |
| Families                                   |        | 8,319     |          | 8,533   |          | 8          |
| Average Household Size                     |        | 2.94      |          | 2.95    |          |            |
| Owner Occupied Housing Units               |        | 5,982     |          | 6,052   |          | $\epsilon$ |
| Renter Occupied Housing Units              |        | 7,442     |          | 7,815   |          | 8          |
| Median Age                                 |        | 25.9      |          | 28.3    |          |            |
| Trends: 2020-2025 Annual Rate              |        | Area      |          | State   |          | Nati       |
| Population                                 |        | 1.10%     |          | 0.55%   |          | 0.         |
| Households                                 |        | 1.07%     |          | 0.50%   |          | 0.         |
| Families                                   |        | 1.06%     |          | 0.50%   |          | 0.         |
| Owner HHs                                  |        | 0.52%     |          | 0.65%   |          | 0.         |
| Median Household Income                    |        | 1.08%     |          | 1.81%   |          | 1.         |
|                                            |        |           |          | 2020    |          | 2          |
| Households by Income                       |        |           | Number   | Percent | Number   | Pe         |
| <\$15,000                                  |        |           | 1,910    | 13.8%   | 1,797    | 12         |
| \$15,000 - \$24,999                        |        |           | 1,140    | 8.2%    | 1,107    | -          |
| \$25,000 - \$24,999                        |        |           | 1,227    | 8.9%    | 1,225    | :          |
| \$35,000 - \$34,555<br>\$35,000 - \$49,999 |        |           | 1,613    | 11.6%   | 1,719    | 1          |
| \$50,000 - \$49,999<br>\$50,000 - \$74,999 |        |           | 2,467    | 17.8%   | 2,635    | 18         |
| \$50,000 - \$74,999<br>\$75,000 - \$99,999 |        |           |          | 17.8%   |          | 14         |
|                                            |        |           | 1,871    |         | 2,085    |            |
| \$100,000 - \$149,999                      |        |           | 2,047    | 14.8%   | 2,253    | 1          |
| \$150,000 - \$199,999                      |        |           | 833      | 6.0%    | 955      | (          |
| \$200,000+                                 |        |           | 751      | 5.4%    | 843      |            |
| Median Household Income                    |        |           | \$58,265 |         | \$61,491 |            |
| Average Household Income                   |        |           | \$79,479 |         | \$85,860 |            |
| Per Capita Income                          |        |           | \$24,355 |         | \$26,240 |            |
|                                            | Cer    | nsus 2010 | . ,      | 2020    |          |            |
| Population by Age                          | Number | Percent   | Number   | Percent | Number   | Pe         |
| 0 - 4                                      | 2,808  | 6.3%      | 2,744    | 6.0%    | 2,932    |            |
| 5 - 9                                      | 2,616  | 5.9%      | 2,560    | 5.6%    | 2,625    |            |
| 10 - 14                                    | 2,544  | 5.7%      | 2,381    | 5.2%    | 2,510    |            |
| 15 - 19                                    | 7,021  | 15.8%     | 6,337    | 13.9%   | 6,419    | 1          |
| 20 - 24                                    | 6,498  | 14.6%     | 5,833    | 12.8%   | 5,798    | 1          |
| 25 - 34                                    | 6,274  | 14.1%     | 7,823    | 17.2%   | 7,809    | 1          |
| 35 - 44                                    | 4,536  | 10.2%     | 4,580    | 10.1%   | 5,642    | 1          |
| 45 - 54                                    | 4,647  | 10.5%     | 4,107    | 9.0%    | 4,190    | -          |
| 55 - 64                                    | 3,776  | 8.5%      | 4,203    | 9.2%    | 4,169    |            |
|                                            |        |           |          |         |          |            |
| 65 - 74                                    | 1,977  | 4.5%      | 2,940    | 6.5%    | 3,402    |            |
| 75 - 84                                    | 1,184  | 2.7%      | 1,382    | 3.0%    | 1,885    |            |
| 85+                                        | 474    | 1.1%      | 559      | 1.2%    | 625      |            |
|                                            |        | nsus 2010 |          | 2020    |          |            |
| Race and Ethnicity                         | Number | Percent   | Number   | Percent | Number   | Pe         |
| White Alone                                | 21,441 | 48.3%     | 20,388   | 44.9%   | 20,837   | 4:         |
| Black Alone                                | 4,465  | 10.1%     | 4,713    | 10.4%   | 4,956    | 1          |
| American Indian Alone                      | 388    | 0.9%      | 404      | 0.9%    | 418      | (          |
| Asian Alone                                | 5,902  | 13.3%     | 6,276    | 13.8%   | 6,856    | 1          |
| Pacific Islander Alone                     | 129    | 0.3%      | 140      | 0.3%    | 148      | (          |
| Some Other Race Alone                      | 9,755  | 22.0%     | 10,981   | 24.2%   | 12,027   | 2          |
| Two or More Races                          | 2,274  | 5.1%      | 2,548    | 5.6%    | 2,764    |            |
|                                            |        |           |          |         |          | 5          |
| Hispanic Origin (Any Race)                 | 19,893 | 44.8%     | 22,244   | 48.9%   | 24,653   |            |

#### 2020 Household Income