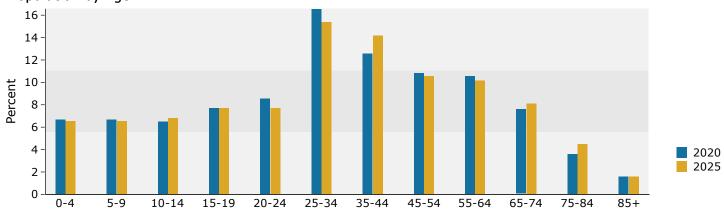

| 1,664  | 4.0%      | 1,970          | 4.3%    | 2,196      | 4.    |
| Pacific Islander Alone                        | 196    | 0.5%      | 229            | 0.5%    | 245        | 0.    |
| Some Other Race Alone                         | 9,662  | 23.1%     | 12,116         | 26.5%   | 13,259     | 27.   |
|                                               | 2,202  | 5.3%      | 2,627          | 5.7%    | 2,825      | 5.    |
| Two or More Races                             |        |           |                |         |            |       |
| Two or More Races  Hispanic Origin (Any Race) | 21,556 | 51.4%     | 26,614         | 58.2%   | 29,350     | 61.   |

May 11, 2021



GABY PLASCENCIA Area: 12.83 square miles Prepared by Esri

#### Trends 2020-2025



### Population by Age



#### 2020 Household Income



### 2020 Population by Race



2020 Percent Hispanic Origin:58.2%

Source: U.S. Census Bureau, Census 2010 Summary File 1. Esri forecasts for 2020 and 2025.



JIM PERRY Area: 6.31 square miles Prepared by Esri

| Summary                       | Cei    | nsus 2010 |          | 2020    |          |    |
|-------------------------------|--------|-----------|----------|---------|----------|----|
| Population                    |        | 45,032    |          | 48,139  |          | į  |
| Households                    |        | 12,395    |          | 13,083  |          |    |
| Families                      |        | 9,590     |          | 10,112  |          |    |
| Average Household Size        |        | 3.58      |          | 3.63    |          |    |
| Ow