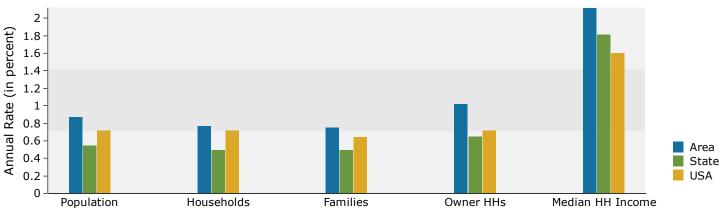

an Alone Asian Alone Pacific Islander Alone Some Other Race Alone | 5,823<br>5,586<br>3,590<br>1,850<br>1,007<br>371<br><b>Cer</b><br>Number<br>23,245<br>2,128<br>563<br>2,964<br>198<br>12,290 | 13.4% 12.8% 8.2% 4.3% 2.3% 0.9% asus 2010 Percent 53.4% 4.9% 1.3% 6.8% 0.5% 28.2% | 6,145<br>5,261<br>4,815<br>2,871<br>1,261<br>440<br>Number<br>23,611<br>2,386<br>608<br>3,457<br>225<br>14,622 | 13.0% 11.1% 10.2% 6.1% 2.7% 0.9% 2020 Percent 49.8% 5.0% 1.3% 7.3% 0.5% 30.9%                                      | 7,722<br>5,305<br>4,846<br>3,517<br>1,605<br>485<br>Number<br>24,017<br>2,485<br>619<br>3,825<br>237<br>15,665 | 15.6<br>10.7<br>9.8<br>7.1<br>3.2<br>1.0<br><b>20</b><br>Percc<br>48.5<br>5.0<br>1.3               |

May 11, 2021



STEVE HEMENWAY Area: 10.62 square miles Prepared by Esri





### Population by Age



#### 2020 Household Income



### 2020 Population by Race



2020 Percent Hispanic Origin:65.5%

Source: U.S. Census Bureau, Census 2010 Summary File 1. Esri forecasts for 2020 and 2025.