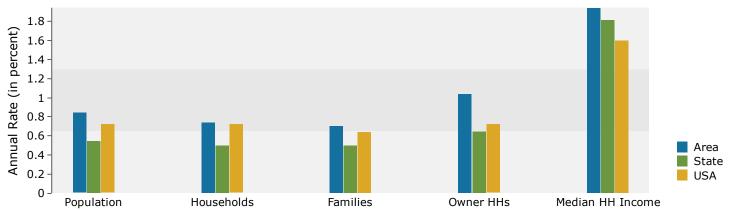

| 1,664  | 4.0%      | 1,970          | 4.3%    | 2,196      | 4.    |
| Pacific Islander Alone                        | 196    | 0.5%      | 229            | 0.5%    | 245        | 0.    |
| Some Other Race Alone                         | 9,662  | 23.1%     | 12,116         | 26.5%   | 13,259     | 27.   |
|                                               | 2,202  | 5.3%      | 2,627          | 5.7%    | 2,825      | 5.    |
| Two or More Races                             |        |           |                |         |            |       |
| Two or More Races  Hispanic Origin (Any Race) | 21,556 | 51.4%     | 26,614         | 58.2%   | 29,350     | 61.   |

May 11, 2021



GABY PLASCENCIA Area: 12.83 square miles Prepared by Esri

#### Trends 2020-2025



### Population by Age



#### 2020 Household Income



### 2020 Population by Race



2020 Percent Hispanic Origin:58.2%

Source: U.S. Census Bureau, Census 2010 Summary File 1. Esri forecasts for 2020 and 2025.



JIM PERRY Area: 6.31 square miles Prepared by Esri

| Summary                       | Cei    | nsus 2010 |          | 2020    |          |    |
|-------------------------------|--------|-----------|----------|---------|----------|----|
| Population                    |        | 45,032    |          | 48,139  |          | į  |
| Households                    |        | 12,395    |          | 13,083  |          |    |
| Families                      |        | 9,590     |          | 10,112  |          |    |
| Average Household Size        |        | 3.58      |          | 3.63