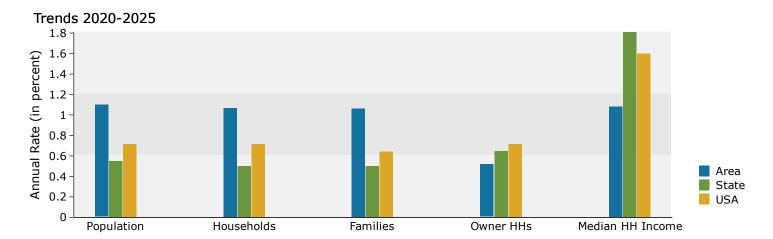

| Summary                                    | Cei    | nsus 2010 |          | 2020    |          | 2          |
|--------------------------------------------|--------|-----------|----------|---------|----------|------------|
| Population                                 |        | 44,355    |          | 45,450  |          | 48         |
| Households                                 |        | 13,424    |          | 13,867  |          | 14         |
| Families                                   |        | 8,319     |          | 8,533   |          | 8          |
| Average Household Size                     |        | 2.94      |          | 2.95    |          |            |
| Owner Occupied Housing Units               |        | 5,982     |          | 6,052   |          | $\epsilon$ |
| Renter Occupied Housing Units              |        | 7,442     |          | 7,815   |          | 8          |
| Median Age                                 |        | 25.9      |          | 28.3    |          |            |
| Trends: 2020-2025 Annual Rate              |        | Area      |          | State   |          | Nati       |
| Population                                 |        | 1.10%     |          | 0.55%   |          | 0.         |
| Households                                 |        | 1.07%     |          | 0.50%   |          | 0.         |
| Families                                   |        | 1.06%     |          | 0.50%   |          | 0.         |
| Owner HHs                                  |        | 0.52%     |          | 0.65%   |          | 0.         |
| Median Household Income                    |        | 1.08%     |          | 1.81%   |          | 1.         |
|                                            |        |           |          | 2020    |          | 2          |
| Households by Income                       |        |           | Number   | Percent | Number   | Pe         |
| <\$15,000                                  |        |           | 1,910    | 13.8%   | 1,797    | 12         |
| \$15,000 - \$24,999                        |        |           | 1,140    | 8.2%    | 1,107    | -          |
| \$25,000 - \$24,999                        |        |           | 1,227    | 8.9%    | 1,225    | :          |
| \$35,000 - \$34,555<br>\$35,000 - \$49,999 |        |           | 1,613    | 11.6%   | 1,719    | 1          |
| \$50,000 - \$49,999<br>\$50,000 - \$74,999 |        |           | 2,467    | 17.8%   | 2,635    | 18         |
| \$50,000 - \$74,999<br>\$75,000 - \$99,999 |        |           |          | 17.8%   |          | 14         |
|                                            |        |           | 1,871    |         | 2,085    |            |
| \$100,000 - \$149,999                      |        |           | 2,047    | 14.8%   | 2,253    | 1          |
| \$150,000 - \$199,999                      |        |           | 833      | 6.0%    | 955      | (          |
| \$200,000+                                 |        |           | 751      | 5.4%    | 843      |            |
| Median Household Income                    |        |           | \$58,265 |         | \$61,491 |            |
| Average Household Income                   |        |           | \$79,479 |         | \$85,860 |            |
| Per Capita Income                          |        |           | \$24,355 |         | \$26,240 |            |
|                                            | Cer    | nsus 2010 | . ,      | 2020    |          |            |
| Population by Age                          | Number | Percent   | Number   | Percent | Number   | Pe         |
| 0 - 4                                      | 2,808  | 6.3%      | 2,744    | 6.0%    | 2,932    |            |
| 5 - 9                                      | 2,616  | 5.9%      | 2,560    | 5.6%    | 2,625    |            |
| 10 - 14                                    | 2,544  | 5.7%      | 2,381    | 5.2%    | 2,510    |            |
| 15 - 19                                    | 7,021  | 15.8%     | 6,337    | 13.9%   | 6,419    | 1          |
| 20 - 24                                    | 6,498  | 14.6%     | 5,833    | 12.8%   | 5,798    | 1          |
| 25 - 34                                    | 6,274  | 14.1%     | 7,823    | 17.2%   | 7,809    | 1          |
| 35 - 44                                    | 4,536  | 10.2%     | 4,580    | 10.1%   | 5,642    | 1          |
| 45 - 54                                    | 4,647  | 10.5%     | 4,107    | 9.0%    | 4,190    | -          |
| 55 - 64                                    | 3,776  | 8.5%      | 4,203    | 9.2%    | 4,169    |            |
|                                            |        |           |          |         |          |            |
| 65 - 74                                    | 1,977  | 4.5%      | 2,940    | 6.5%    | 3,402    |            |
| 75 - 84                                    | 1,184  | 2.7%      | 1,382    | 3.0%    | 1,885    |            |
| 85+                                        | 474    | 1.1%      | 559      | 1.2%    | 625      |            |
|                                            |        | nsus 2010 |          | 2020    |          |            |
| Race and Ethnicity                         | Number | Percent   | Number   | Percent | Number   | Pe         |
| White Alone                                | 21,441 | 48.3%     | 20,388   | 44.9%   | 20,837   | 4:         |
| Black Alone                                | 4,465  | 10.1%     | 4,713    | 10.4%   | 4,956    | 1          |
| American Indian Alone                      | 388    | 0.9%      | 404      | 0.9%    | 418      | (          |
| Asian Alone                                | 5,902  | 13.3%     | 6,276    | 13.8%   | 6,856    | 1          |
| Pacific Islander Alone                     | 129    | 0.3%      | 140      | 0.3%    | 148      | (          |
| Some Other Race Alone                      | 9,755  | 22.0%     | 10,981   | 24.2%   | 12,027   | 2          |
| Two or More Races                          | 2,274  | 5.1%      | 2,548    | 5.6%    | 2,764    |            |
|                                            |        |           |          |         |          | 5          |
| Hispanic Origin (Any Race)                 | 19,893 | 44.8%     | 22,244   | 48.9%   | 24,653   |            |

#### Trends 2020-2025