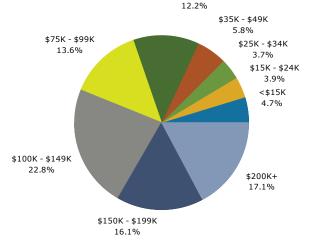

ERIN EDWARDS Area: 11.81 square miles Prepared by Esri

| Summary                       | Cer    | ısus 2010 |                     | 2020    |          | 2    |
|-------------------------------|--------|-----------|---------------------|---------|----------|------|
| Population                    |        | 42,497    |                     | 44,283  |          | 45,  |
| Households                    |        | 14,529    |                     | 15,169  |          | 15   |
| Families                      |        | 8,309     |                     | 8,605   |          | 8    |
| Average Household Size        |        | 2.73      |                     | 2.74    |          |      |
| Owner Occupied Housing Units  |        | 5,794     |                     | 5,999   |          | 6    |
| Renter Occupied Housing Units |        | 8,735     |                     | 9,171   |          | 9    |
| Median Age                    |        | 28.2      |                     | 30.1    |          |      |
| Trends: 2020-2025 Annual Rate |        | Area      |                     | State   |          | Nati |
| Population                    |        | 0.72%     |                     | 0.55%   |          | 0.   |
| Households                    |        | 0.68%     |                     | 0.50%   |          | 0.   |
| Families                      |        | 0.61%     |                     | 0.50%   |          | 0.   |
| Owner HHs                     |        | 0.83%     |                     | 0.65%   |          | 0.   |
| Median Household Income       |        | 0.86%     |                     | 1.81%   |          | 1.   |
|                               |        |           |                     | 2020    |          | 2    |
| Households by Income          |        |           | Number              | Percent | Number   | Per  |
| <\$15,000                     |        |           | 2,686               | 17.7%   | 2,601    | 16   |
| \$15,000 - \$24,999           |        |           | 1,785               | 11.8%   | 1,786    | 11   |
| \$25,000 - \$34,999           |        |           | 1,242               | 8.2%    | 1,242    | 7    |
| \$35,000 - \$49,999           |        |           | 1,926               | 12.7%   | 1,951    | 12   |
| \$50,000 - \$74,999           |        |           | 2,675               | 17.6%   | 2,800    | 17   |
| \$75,000 - \$99,999           |        |           | 1,889               | 12.5%   | 2,037    | 13   |
| \$100,000 - \$149,999         |        |           | 1,752               | 11.5%   | 1,940    | 12   |
| \$150,000 - \$149,999         |        |           | 816                 | 5.4%    | 906      | 5    |
| \$200,000+                    |        |           | 399                 | 2.6%    | 426      | 2    |
| \$200,000 i                   |        |           | 333                 | 2.0 /0  | 420      | 2    |
| Median Household Income       |        |           | \$49,444            |         | \$51,613 |      |
| Average Household Income      |        |           | \$64,776            |         | \$69,464 |      |
| Per Capita Income             |        |           | \$22,590            |         | \$24,123 |      |
| . c. capita income            | Cer    | nsus 2010 | <del>+</del> ==/555 | 2020    | 4= ./==5 | 2    |
| Population by Age             | Number | Percent   | Number              | Percent | Number   | Pei  |
| 0 - 4                         | 3,041  | 7.2%      | 2,926               | 6.6%    | 3,058    | 6    |
| 5 - 9                         | 2,535  | 6.0%      | 2,661               | 6.0%    | 2,717    | 5    |
| 10 - 14                       | 2,547  | 6.0%      | 2,511               | 5.7%    | 2,669    | 5    |
| 15 - 19                       | 3,906  | 9.2%      | 3,341               | 7.5%    | 3,537    | 7    |
| 20 - 24                       | 6,563  | 15.4%     | 6,202               | 14.0%   | 6,028    | 13   |
| 25 - 34                       | 7,360  | 17.3%     | 8,240               | 18.6%   | 7,935    | 17   |
| 35 - 44                       | 5,196  | 12.2%     | 5,496               | 12.4%   | 6,319    | 13   |
| 45 - 54                       | 5,042  | 11.9%     | 4,401               | 9.9%    | 4,497    | 9    |
| 55 - 64                       | 3,359  | 7.9%      | 4,194               | 9.5%    | 3,935    | 8    |
| 65 - 74                       | 1,574  | 3.7%      | 2,693               | 6.1%    |          | 6    |
| 75 - 84                       | 975    | 2.3%      |                     | 2.7%    | 3,150    |      |
|                               |        |           | 1,175               |         | 1,601    | 3    |
| 85+                           | 398    | 0.9%      | 443                 | 1.0%    | 458      | 1    |
| Barrier d Bibliototi          |        | nsus 2010 | NIl.                | 2020    | N        | 2    |
| Race and Ethnicity            | Number | Percent   | Number              | Percent | Number   | Pei  |
| White Alone                   | 22,477 | 52.9%     | 21,711              | 49.0%   | 21,754   | 47   |
| Black Alone                   | 4,106  | 9.7%      | 4,374               | 9.9%    | 4,542    | 9    |
| American Indian Alone         | 536    | 1.3%      | 573                 | 1.3%    | 595      | 1    |
| Asian Alone                   | 4,024  | 9.5%      | 4,285               | 9.7%    | 4,607    | 10   |
| Pacific Islander Alone        | 194    | 0.5%      | 205                 | 0.5%    | 215      | (    |
| Some Other Race Alone         | 8,881  | 20.9%     | 10,523              | 23.8%   | 11,382   | 24   |
| Two or More Races             | 2,279  | 5.4%      | 2,612               | 5.9%    | 2,809    | (    |
|                               |        |           |                     |         |          |      |
| Hispanic Origin (Any Race)    | 18,756 | 44.1%     | 22,008              | 49.7%   | 24,083   | 52   |

#### 2020 Household Income