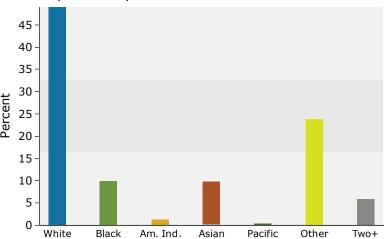

ERIN EDWARDS Area: 11.81 square miles Prepared by Esri

| Summary                       | Cer    | ısus 2010 |                     | 2020    |          | 2    |
|-------------------------------|--------|-----------|---------------------|---------|----------|------|
| Population                    |        | 42,497    |                     | 44,283  |          | 45,  |
| Households                    |        | 14,529    |                     | 15,169  |          | 15   |
| Families                      |        | 8,309     |                     | 8,605   |          | 8    |
| Average Household Size        |        | 2.73      |                     | 2.74    |          |      |
| Owner Occupied Housing Units  |        | 5,794     |                     | 5,999   |          | 6    |
| Renter Occupied Housing Units |        | 8,735     |                     | 9,171   |          | 9    |
| Median Age                    |        | 28.2      |                     | 30.1    |          |      |
| Trends: 2020-2025 Annual Rate |        | Area      |                     | State   |          | Nati |
| Population                    |        | 0.72%     |                     | 0.55%   |          | 0.   |
| Households                    |        | 0.68%     |                     | 0.50%   |          | 0.   |
| Families                      |        | 0.61%     |                     | 0.50%   |          | 0.   |
| Owner HHs                     |        | 0.83%     |                     | 0.65%   |          | 0.   |
| Median Household Income       |        | 0.86%     |                     | 1.81%   |          | 1.   |
|                               |        |           |                     | 2020    |          | 2    |
| Households by Income          |        |           | Number              | Percent | Number   | Per  |
| <\$15,000                     |        |           | 2,686               | 17.7%   | 2,601    | 16   |
| \$15,000 - \$24,999           |        |           | 1,785               | 11.8%   | 1,786    | 11   |
| \$25,000 - \$34,999           |        |           | 1,242               | 8.2%    | 1,242    | 7    |
| \$35,000 - \$49,999           |        |           | 1,926               | 12.7%   | 1,951    | 12   |
| \$50,000 - \$74,999           |        |           | 2,675               | 17.6%   | 2,800    | 17   |
| \$75,000 - \$99,999           |        |           | 1,889               | 12.5%   | 2,037    | 13   |
| \$100,000 - \$149,999         |        |           | 1,752               | 11.5%   | 1,940    | 12   |
| \$150,000 - \$149,999         |        |           | 816                 | 5.4%    | 906      | 5    |
| \$200,000+                    |        |           | 399                 | 2.6%    | 426      | 2    |
| \$200,000 i                   |        |           | 333                 | 2.0 /0  | 420      | 2    |
| Median Household Income       |        |           | \$49,444            |         | \$51,613 |      |
| Average Household Income      |        |           | \$64,776            |         | \$69,464 |      |
| Per Capita Income             |        |           | \$22,590            |         | \$24,123 |      |
| . c. capita income            | Cer    | nsus 2010 | <del>+</del> ==/555 | 2020    | 4= ./==5 | 2    |
| Population by Age             | Number | Percent   | Number              | Percent | Number   | Pei  |
| 0 - 4                         | 3,041  | 7.2%      | 2,926               | 6.6%    | 3,058    | 6    |
| 5 - 9                         | 2,535  | 6.0%      | 2,661               | 6.0%    | 2,717    | 5    |
| 10 - 14                       | 2,547  | 6.0%      | 2,511               | 5.7%    | 2,669    | 5    |
| 15 - 19                       | 3,906  | 9.2%      | 3,341               | 7.5%    | 3,537    | 7    |
| 20 - 24                       | 6,563  | 15.4%     | 6,202               | 14.0%   | 6,028    | 13   |
| 25 - 34                       | 7,360  | 17.3%     | 8,240               | 18.6%   | 7,935    | 17   |
| 35 - 44                       | 5,196  | 12.2%     | 5,496               | 12.4%   | 6,319    | 13   |
| 45 - 54                       | 5,042  | 11.9%     | 4,401               | 9.9%    | 4,497    | 9    |
| 55 - 64                       | 3,359  | 7.9%      | 4,194               | 9.5%    | 3,935    | 8    |
| 65 - 74                       | 1,574  | 3.7%      | 2,693               | 6.1%    |          | 6    |
| 75 - 84                       | 975    | 2.3%      |                     | 2.7%    | 3,150    |      |
|                               |        |           | 1,175               |         | 1,601    | 3    |
| 85+                           | 398    | 0.9%      | 443                 | 1.0%    | 458      | 1    |
| Barrier d Bibliototi          |        | nsus 2010 | NIl.                | 2020    | N        | 2    |
| Race and Ethnicity            | Number | Percent   | Number              | Percent | Number   | Pei  |
| White Alone                   | 22,477 | 52.9%     | 21,711              | 49.0%   | 21,754   | 47   |
| Black Alone                   | 4,106  | 9.7%      | 4,374               | 9.9%    | 4,542    | 9    |
| American Indian Alone         | 536    | 1.3%      | 573                 | 1.3%    | 595      | 1    |
| Asian Alone                   | 4,024  | 9.5%      | 4,285               | 9.7%    | 4,607    | 10   |
| Pacific Islander Alone        | 194    | 0.5%      | 205                 | 0.5%    | 215      | (    |
| Some Other Race Alone         | 8,881  | 20.9%     | 10,523              | 23.8%   | 11,382   | 24   |
| Two or More Races             | 2,279  | 5.4%      | 2,612               | 5.9%    | 2,809    | (    |
|                               |        |           |                     |         |          |      |
| Hispanic Origin (Any Race)    | 18,756 | 44.1%     | 22,008              | 49.7%   | 24,083   | 52   |

### 2020 Population by Race

2020 Percent Hispanic Origin:49.7%

Source: U.S. Census Bureau, Census 2010 Summary File 1. Esri forecasts for 2020 and 2025.

ANDY MELENDREZ Area: 14.48 square miles Prepared by Esri