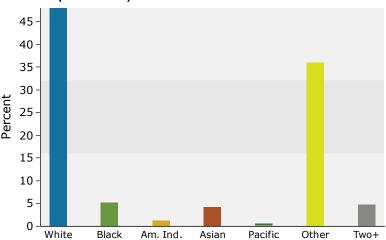

### 2020 Population by Race

2020 Percent Hispanic Origin:58.2%

Source: U.S. Census Bureau, Census 2010 Summary File 1. Esri forecasts for 2020 and 2025.

JIM PERRY Area: 6.31 square miles Prepared by Esri