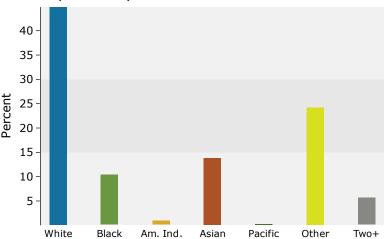

| Summary                                    | Cei    | nsus 2010 |          | 2020    |          | 2          |
|--------------------------------------------|--------|-----------|----------|---------|----------|------------|
| Population                                 |        | 44,355    |          | 45,450  |          | 48         |
| Households                                 |        | 13,424    |          | 13,867  |          | 14         |
| Families                                   |        | 8,319     |          | 8,533   |          | 8          |
| Average Household Size                     |        | 2.94      |          | 2.95    |          |            |
| Owner Occupied Housing Units               |        | 5,982     |          | 6,052   |          | $\epsilon$ |
| Renter Occupied Housing Units              |        | 7,442     |          | 7,815   |          | 8          |
| Median Age                                 |        | 25.9      |          | 28.3    |          |            |
| Trends: 2020-2025 Annual Rate              |        | Area      |          | State   |          | Nati       |
| Population                                 |        | 1.10%     |          | 0.55%   |          | 0.         |
| Households                                 |        | 1.07%     |          | 0.50%   |          | 0.         |
| Families                                   |        | 1.06%     |          | 0.50%   |          | 0.         |
| Owner HHs                                  |        | 0.52%     |          | 0.65%   |          | 0.         |
| Median Household Income                    |        | 1.08%     |          | 1.81%   |          | 1.         |
|                                            |        |           |          | 2020    |          | 2          |
| Households by Income                       |        |           | Number   | Percent | Number   | Pe         |
| <\$15,000                                  |        |           | 1,910    | 13.8%   | 1,797    | 12         |
| \$15,000 - \$24,999                        |        |           | 1,140    | 8.2%    | 1,107    | -          |
| \$25,000 - \$24,999                        |        |           | 1,227    | 8.9%    | 1,225    | :          |
| \$35,000 - \$34,555<br>\$35,000 - \$49,999 |        |           | 1,613    | 11.6%   | 1,719    | 1          |
| \$50,000 - \$49,999<br>\$50,000 - \$74,999 |        |           | 2,467    | 17.8%   | 2,635    | 18         |
| \$50,000 - \$74,999<br>\$75,000 - \$99,999 |        |           |          | 17.8%   |          | 14         |
|                                            |        |           | 1,871    |         | 2,085    |            |
| \$100,000 - \$149,999                      |        |           | 2,047    | 14.8%   | 2,253    | 1          |
| \$150,000 - \$199,999                      |        |           | 833      | 6.0%    | 955      | (          |
| \$200,000+                                 |        |           | 751      | 5.4%    | 843      |            |
| Median Household Income                    |        |           | \$58,265 |         | \$61,491 |            |
| Average Household Income                   |        |           | \$79,479 |         | \$85,860 |            |
| Per Capita Income                          |        |           | \$24,355 |         | \$26,240 |            |
|                                            | Cer    | nsus 2010 | . ,      | 2020    |          |            |
| Population by Age                          | Number | Percent   | Number   | Percent | Number   | Pe         |
| 0 - 4                                      | 2,808  | 6.3%      | 2,744    | 6.0%    | 2,932    |            |
| 5 - 9                                      | 2,616  | 5.9%      | 2,560    | 5.6%    | 2,625    |            |
| 10 - 14                                    | 2,544  | 5.7%      | 2,381    | 5.2%    | 2,510    |            |
| 15 - 19                                    | 7,021  | 15.8%     | 6,337    | 13.9%   | 6,419    | 1          |
| 20 - 24                                    | 6,498  | 14.6%     | 5,833    | 12.8%   | 5,798    | 1          |
| 25 - 34                                    | 6,274  | 14.1%     | 7,823    | 17.2%   | 7,809    | 1          |
| 35 - 44                                    | 4,536  | 10.2%     | 4,580    | 10.1%   | 5,642    | 1          |
| 45 - 54                                    | 4,647  | 10.5%     | 4,107    | 9.0%    | 4,190    | -          |
| 55 - 64                                    | 3,776  | 8.5%      | 4,203    | 9.2%    | 4,169    |            |
|                                            |        |           |          |         |          |            |
| 65 - 74                                    | 1,977  | 4.5%      | 2,940    | 6.5%    | 3,402    |            |
| 75 - 84                                    | 1,184  | 2.7%      | 1,382    | 3.0%    | 1,885    |            |
| 85+                                        | 474    | 1.1%      | 559      | 1.2%    | 625      |            |
|                                            |        | nsus 2010 |          | 2020    |          |            |
| Race and Ethnicity                         | Number | Percent   | Number   | Percent | Number   | Pe         |
| White Alone                                | 21,441 | 48.3%     | 20,388   | 44.9%   | 20,837   | 4:         |
| Black Alone                                | 4,465  | 10.1%     | 4,713    | 10.4%   | 4,956    | 1          |
| American Indian Alone                      | 388    | 0.9%      | 404      | 0.9%    | 418      | (          |
| Asian Alone                                | 5,902  | 13.3%     | 6,276    | 13.8%   | 6,856    | 1          |
| Pacific Islander Alone                     | 129    | 0.3%      | 140      | 0.3%    | 148      | (          |
| Some Other Race Alone                      | 9,755  | 22.0%     | 10,981   | 24.2%   | 12,027   | 2          |
| Two or More Races                          | 2,274  | 5.1%      | 2,548    | 5.6%    | 2,764    |            |
|                                            |        |           |          |         |          | 5          |
| Hispanic Origin (Any Race)                 | 19,893 | 44.8%     | 22,244   | 48.9%   | 24,653   |            |

### 2020 Population by Race

2020 Percent Hispanic Origin:48.9%

Source: U.S. Census Bureau, Census 2010 Summary File 1. Esri forecasts for 2020 and 2025.

RONALDO FIERRO Area: 12.55 square miles Prepared by Esri