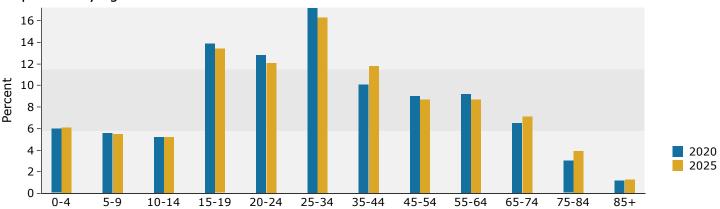

| Summary                                    | Cei    | nsus 2010 |          | 2020    |          | 2          |
|--------------------------------------------|--------|-----------|----------|---------|----------|------------|
| Population                                 |        | 44,355    |          | 45,450  |          | 48         |
| Households                                 |        | 13,424    |          | 13,867  |          | 14         |
| Families                                   |        | 8,319     |          | 8,533   |          | 8          |
| Average Household Size                     |        | 2.94      |          | 2.95    |          |            |
| Owner Occupied Housing Units               |        | 5,982     |          | 6,052   |          | $\epsilon$ |
| Renter Occupied Housing Units              |        | 7,442     |          | 7,815   |          | 8          |
| Median Age                                 |        | 25.9      |          | 28.3    |          |            |
| Trends: 2020-2025 Annual Rate              |        | Area      |          | State   |          | Nati       |
| Population                                 |        | 1.10%     |          | 0.55%   |          | 0.         |
| Households                                 |        | 1.07%     |          | 0.50%   |          | 0.         |
| Families                                   |        | 1.06%     |          | 0.50%   |          | 0.         |
| Owner HHs                                  |        | 0.52%     |          | 0.65%   |          | 0.         |
| Median Household Income                    |        | 1.08%     |          | 1.81%   |          | 1.         |
|                                            |        |           |          | 2020    |          | 2          |
| Households by Income                       |        |           | Number   | Percent | Number   | Pe         |
| <\$15,000                                  |        |           | 1,910    | 13.8%   | 1,797    | 12         |
| \$15,000 - \$24,999                        |        |           | 1,140    | 8.2%    | 1,107    | -          |
| \$25,000 - \$24,999                        |        |           | 1,227    | 8.9%    | 1,225    | :          |
| \$35,000 - \$34,555<br>\$35,000 - \$49,999 |        |           | 1,613    | 11.6%   | 1,719    | 1          |
| \$50,000 - \$49,999<br>\$50,000 - \$74,999 |        |           | 2,467    | 17.8%   | 2,635    | 18         |
| \$50,000 - \$74,999<br>\$75,000 - \$99,999 |        |           |          | 17.8%   |          | 14         |
|                                            |        |           | 1,871    |         | 2,085    |            |
| \$100,000 - \$149,999                      |        |           | 2,047    | 14.8%   | 2,253    | 1          |
| \$150,000 - \$199,999                      |        |           | 833      | 6.0%    | 955      | (          |
| \$200,000+                                 |        |           | 751      | 5.4%    | 843      |            |
| Median Household Income                    |        |           | \$58,265 |         | \$61,491 |            |
| Average Household Income                   |        |           | \$79,479 |         | \$85,860 |            |
| Per Capita Income                          |        |           | \$24,355 |         | \$26,240 |            |
|                                            | Cer    | nsus 2010 | . ,      | 2020    |          |            |
| Population by Age                          | Number | Percent   | Number   | Percent | Number   | Pe         |
| 0 - 4                                      | 2,808  | 6.3%      | 2,744    | 6.0%    | 2,932    |            |
| 5 - 9                                      | 2,616  | 5.9%      | 2,560    | 5.6%    | 2,625    |            |
| 10 - 14                                    | 2,544  | 5.7%      | 2,381    | 5.2%    | 2,510    |            |
| 15 - 19                                    | 7,021  | 15.8%     | 6,337    | 13.9%   | 6,419    | 1          |
| 20 - 24                                    | 6,498  | 14.6%     | 5,833    | 12.8%   | 5,798    | 1          |
| 25 - 34                                    | 6,274  | 14.1%     | 7,823    | 17.2%   | 7,809    | 1          |
| 35 - 44                                    | 4,536  | 10.2%     | 4,580    | 10.1%   | 5,642    | 1          |
| 45 - 54                                    | 4,647  | 10.5%     | 4,107    | 9.0%    | 4,190    | -          |
| 55 - 64                                    | 3,776  | 8.5%      | 4,203    | 9.2%    | 4,169    |            |
|                                            |        |           |          |         |          |            |
| 65 - 74                                    | 1,977  | 4.5%      | 2,940    | 6.5%    | 3,402    |            |
| 75 - 84                                    | 1,184  | 2.7%      | 1,382    | 3.0%    | 1,885    |            |
| 85+                                        | 474    | 1.1%      | 559      | 1.2%    | 625      |            |
|                                            |        | nsus 2010 |          | 2020    |          |            |
| Race and Ethnicity                         | Number | Percent   | Number   | Percent | Number   | Pe         |
| White Alone                                | 21,441 | 48.3%     | 20,388   | 44.9%   | 20,837   | 4:         |
| Black Alone                                | 4,465  | 10.1%     | 4,713    | 10.4%   | 4,956    | 1          |
| American Indian Alone                      | 388    | 0.9%      | 404      | 0.9%    | 418      | (          |
| Asian Alone                                | 5,902  | 13.3%     | 6,276    | 13.8%   | 6,856    | 1          |
| Pacific Islander Alone                     | 129    | 0.3%      | 140      | 0.3%    | 148      | (          |
| Some Other Race Alone                      | 9,755  | 22.0%     | 10,981   | 24.2%   | 12,027   | 2          |
| Two or More Races                          | 2,274  | 5.1%      | 2,548    | 5.6%    | 2,764    |            |
|                                            |        |           |          |         |          | 5          |
| Hispanic Origin (Any Race)                 | 19,893 | 44.8%     | 22,244   | 48.9%   | 24,653   |            |

#### Population by Age