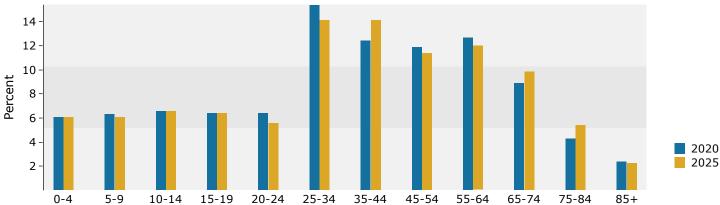

| 1,444  | 3.4%      | 1,697          | 3.9%    | 1,909           |    |
| Pacific Islander Alone                          | 125    | 0.3%      | 143            | 0.3%    | 151             |    |
| Some Other Race Alone                           | 7,697  | 18.3%     | 9,264          | 21.1%   | 10,026          |    |
| Two or More Races                               | 2,030  | 4.8%      | 2,409          | 5.5%    | 2,603           |    |
| Hispanic Origin (Any Race)                      | 17,911 | 42.5%     | 21,461         | 48.8%   | 23,540          |    |
|                                                 | 1,,,,1 | 5 /6      |                |         | _5,5.5          |    |

May 11, 2021



RONALDO FIERRO Area: 12.55 square miles Prepared by Esri



### Population by Age



#### 2020 Household Income



### 2020 Population by Race



2020 Percent Hispanic Origin:48.8%

Source: U.S. Census Bureau, Census 2010 Summary File 1. Esri forecasts for 2020 and 2025.



CHUCK CONDER Area: 12.92 square miles Prepared by Esri

| Summary                                         | Cei        | 1sus 2010 |           | 2020    |           |    |
|-------------------------------------------------|------------|-----------|-----------|---------|-----------|----|
| Population                                      |            | 43,841    |           | 45,862  |           |    |
| Households                                      |            | 12,691    |           | 13,253  |           |    |
| Families                                        |            | 10,828    |           |