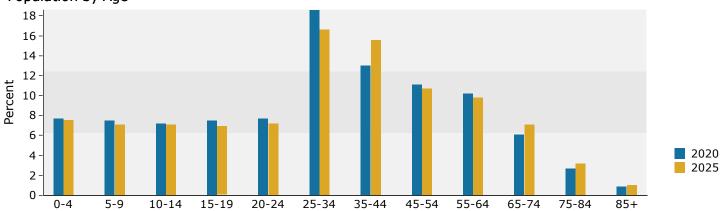

fic Islander Alone Some Other Race Alone | 5,823<br>5,586<br>3,590<br>1,850<br>1,007<br>371<br><b>Cer</b><br>Number<br>23,245<br>2,128<br>563<br>2,964<br>198<br>12,290 | 13.4% 12.8% 8.2% 4.3% 2.3% 0.9% asus 2010 Percent 53.4% 4.9% 1.3% 6.8% 0.5% 28.2% | 6,145<br>5,261<br>4,815<br>2,871<br>1,261<br>440<br>Number<br>23,611<br>2,386<br>608<br>3,457<br>225<br>14,622 | 13.0% 11.1% 10.2% 6.1% 2.7% 0.9% 2020 Percent 49.8% 5.0% 1.3% 7.3% 0.5% 30.9%                                      | 7,722<br>5,305<br>4,846<br>3,517<br>1,605<br>485<br>Number<br>24,017<br>2,485<br>619<br>3,825<br>237<br>15,665 | 15.6<br>10.7<br>9.8<br>7.1<br>3.2<br>1.0<br><b>20</b><br>Percc<br>48.5<br>5.0<br>1.3               |

May 11, 2021



STEVE HEMENWAY Area: 10.62 square miles Prepared by Esri





### Population by Age



#### 2020 Household Income



### 2020 Population by Race



2020 Percent Hispanic Origin:65.5%

Source: U.S. Census Bureau, Census 2010 Summary File 1. Esri forecasts for 2020 and 2025.