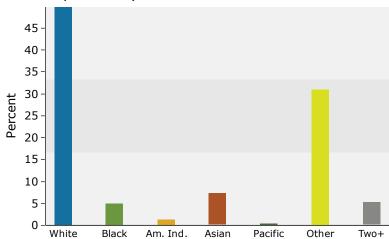

### 2020 Population by Race

2020 Percent Hispanic Origin:49.7%

Source: U.S. Census Bureau, Census 2010 Summary File 1. Esri forecasts for 2020 and 2025.

ANDY MELENDREZ Area: 14.48 square miles Prepared by Esri