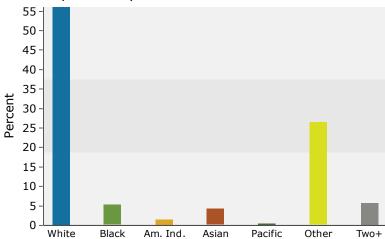

### 2020 Population by Race

2020 Percent Hispanic Origin:49.7%

Source: U.S. Census Bureau, Census 2010 Summary File 1. Esri forecasts for 2020 and 2025.

ANDY MELENDREZ Area: 14.48 square miles Prepared by Esri