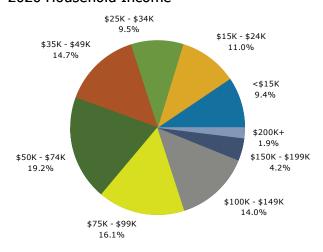

| 5.2%    | 2,545    |    |
| American Indian Alone         | 566    | 1.3%      | 589      | 1.2%    | 593      |    |
| Asian Alone                   | 1,873  | 4.2%      | 2,025    | 4.2%    | 2,190    |    |
| Pacific Islander Alone        | 251    | 0.6%      | 268      | 0.6%    | 278      |    |
| Some Other Race Alone         | 14,807 | 32.9%     | 17,347   | 36.0%   | 18,593   |    |
| Two or More Races             | 2,059  | 4.6%      | 2,319    | 4.8%    | 2,452    |    |
| Hispanic Origin (Any Race)    | 29,908 | 66.4%     | 34,606   | 71.9%   | 37,351   |    |
|                               |        |           |          |         |          |    |

May 11, 2021



JIM PERRY Area: 6.31 square miles Prepared by Esri



### Population by Age



#### 2020 Household Income



### 2020 Population by Race



2020 Percent Hispanic Origin:71.9%

Source: U.S. Census Bureau, Census 2010 Summary File 1. Esri forecasts for 2020 and 2025.



STEVE HEMENWAY Area: 10.62 square miles Prepared by Esri

| Summary                                                                                                                                                                | Cer                                                                                                                          | sus 2010                                                                          |                                                                                                                | 2020