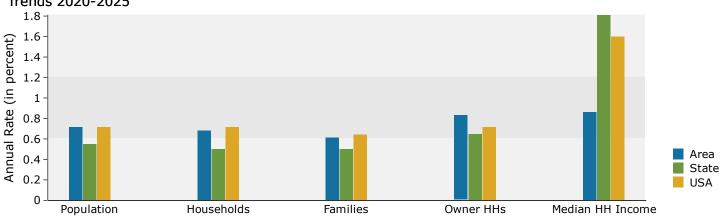

ERIN EDWARDS Area: 11.81 square miles Prepared by Esri

| Summary                       | Cer    | ısus 2010 |                     | 2020    |          | 2    |
|-------------------------------|--------|-----------|---------------------|---------|----------|------|
| Population                    |        | 42,497    |                     | 44,283  |          | 45,  |
| Households                    |        | 14,529    |                     | 15,169  |          | 15   |
| Families                      |        | 8,309     |                     | 8,605   |          | 8    |
| Average Household Size        |        | 2.73      |                     | 2.74    |          |      |
| Owner Occupied Housing Units  |        | 5,794     |                     | 5,999   |          | 6    |
| Renter Occupied Housing Units |        | 8,735     |                     | 9,171   |          | 9    |
| Median Age                    |        | 28.2      |                     | 30.1    |          |      |
| Trends: 2020-2025 Annual Rate |        | Area      |                     | State   |          | Nati |
| Population                    |        | 0.72%     |                     | 0.55%   |          | 0.   |
| Households                    |        | 0.68%     |                     | 0.50%   |          | 0.   |
| Families                      |        | 0.61%     |                     | 0.50%   |          | 0.   |
| Owner HHs                     |        | 0.83%     |                     | 0.65%   |          | 0.   |
| Median Household Income       |        | 0.86%     |                     | 1.81%   |          | 1.   |
|                               |        |           |                     | 2020    |          | 2    |
| Households by Income          |        |           | Number              | Percent | Number   | Per  |
| <\$15,000                     |        |           | 2,686               | 17.7%   | 2,601    | 16   |
| \$15,000 - \$24,999           |        |           | 1,785               | 11.8%   | 1,786    | 11   |
| \$25,000 - \$34,999           |        |           | 1,242               | 8.2%    | 1,242    | 7    |
| \$35,000 - \$49,999           |        |           | 1,926               | 12.7%   | 1,951    | 12   |
| \$50,000 - \$74,999           |        |           | 2,675               | 17.6%   | 2,800    | 17   |
| \$75,000 - \$99,999           |        |           | 1,889               | 12.5%   | 2,037    | 13   |
| \$100,000 - \$149,999         |        |           | 1,752               | 11.5%   | 1,940    | 12   |
| \$150,000 - \$149,999         |        |           | 816                 | 5.4%    | 906      | 5    |
| \$200,000+                    |        |           | 399                 | 2.6%    | 426      | 2    |
| \$200,000 i                   |        |           | 333                 | 2.0 /0  | 420      | 2    |
| Median Household Income       |        |           | \$49,444            |         | \$51,613 |      |
| Average Household Income      |        |           | \$64,776            |         | \$69,464 |      |
| Per Capita Income             |        |           | \$22,590            |         | \$24,123 |      |
| . c. capita income            | Cer    | nsus 2010 | <del>+</del> ==/555 | 2020    | 4= ./==5 | 2    |
| Population by Age             | Number | Percent   | Number              | Percent | Number   | Pei  |
| 0 - 4                         | 3,041  | 7.2%      | 2,926               | 6.6%    | 3,058    | 6    |
| 5 - 9                         | 2,535  | 6.0%      | 2,661               | 6.0%    | 2,717    | 5    |
| 10 - 14                       | 2,547  | 6.0%      | 2,511               | 5.7%    | 2,669    | 5    |
| 15 - 19                       | 3,906  | 9.2%      | 3,341               | 7.5%    | 3,537    | 7    |
| 20 - 24                       | 6,563  | 15.4%     | 6,202               | 14.0%   | 6,028    | 13   |
| 25 - 34                       | 7,360  | 17.3%     | 8,240               | 18.6%   | 7,935    | 17   |
| 35 - 44                       | 5,196  | 12.2%     | 5,496               | 12.4%   | 6,319    | 13   |
| 45 - 54                       | 5,042  | 11.9%     | 4,401               | 9.9%    | 4,497    | 9    |
| 55 - 64                       | 3,359  | 7.9%      | 4,194               | 9.5%    | 3,935    | 8    |
| 65 - 74                       | 1,574  | 3.7%      | 2,693               | 6.1%    |          | 6    |
| 75 - 84                       | 975    | 2.3%      |                     | 2.7%    | 3,150    |      |
|                               |        |           | 1,175               |         | 1,601    | 3    |
| 85+                           | 398    | 0.9%      | 443                 | 1.0%    | 458      | 1    |
| Barrier d Bibliototi          |        | nsus 2010 | NIl.                | 2020    | N        | 2    |
| Race and Ethnicity            | Number | Percent   | Number              | Percent | Number   | Pei  |
| White Alone                   | 22,477 | 52.9%     | 21,711              | 49.0%   | 21,754   | 47   |
| Black Alone                   | 4,106  | 9.7%      | 4,374               | 9.9%    | 4,542    | 9    |
| American Indian Alone         | 536    | 1.3%      | 573                 | 1.3%    | 595      | 1    |
| Asian Alone                   | 4,024  | 9.5%      | 4,285               | 9.7%    | 4,607    | 10   |
| Pacific Islander Alone        | 194    | 0.5%      | 205                 | 0.5%    | 215      | (    |
| Some Other Race Alone         | 8,881  | 20.9%     | 10,523              | 23.8%   | 11,382   | 24   |
| Two or More Races             | 2,279  | 5.4%      | 2,612               | 5.9%    | 2,809    | (    |
|                               |        |           |                     |         |          |      |
| Hispanic Origin (Any Race)    | 18,756 | 44.1%     | 22,008              | 49.7%   | 24,083   | 52   |

#### Trends 2020-2025