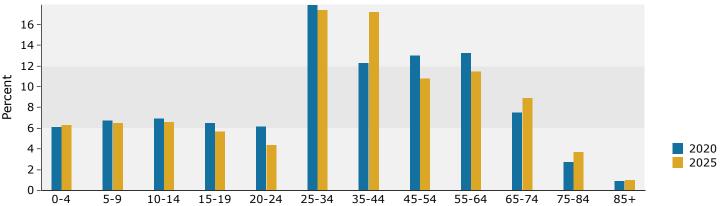

ERIN EDWARDS Area: 11.81 square miles Prepared by Esri

| Summary                       | Cer    | ısus 2010 |                     | 2020    |          | 2    |
|-------------------------------|--------|-----------|---------------------|---------|----------|------|
| Population                    |        | 42,497    |                     | 44,283  |          | 45,  |
| Households                    |        | 14,529    |                     | 15,169  |          | 15   |
| Families                      |        | 8,309     |                     | 8,605   |          | 8    |
| Average Household Size        |        | 2.73      |                     | 2.74    |          |      |
| Owner Occupied Housing Units  |        | 5,794     |                     | 5,999   |          | 6    |
| Renter Occupied Housing Units |        | 8,735     |                     | 9,171   |          | 9    |
| Median Age                    |        | 28.2      |                     | 30.1    |          |      |
| Trends: 2020-2025 Annual Rate |        | Area      |                     | State   |          | Nati |
| Population                    |        | 0.72%     |                     | 0.55%   |          | 0.   |
| Households                    |        | 0.68%     |                     | 0.50%   |          | 0.   |
| Families                      |        | 0.61%     |                     | 0.50%   |          | 0.   |
| Owner HHs                     |        | 0.83%     |                     | 0.65%   |          | 0.   |
| Median Household Income       |        | 0.86%     |                     | 1.81%   |          | 1.   |
|                               |        |           |                     | 2020    |          | 2    |
| Households by Income          |        |           | Number              | Percent | Number   | Per  |
| <\$15,000                     |        |           | 2,686               | 17.7%   | 2,601    | 16   |
| \$15,000 - \$24,999           |        |           | 1,785               | 11.8%   | 1,786    | 11   |
| \$25,000 - \$34,999           |        |           | 1,242               | 8.2%    | 1,242    | 7    |
| \$35,000 - \$49,999           |        |           | 1,926               | 12.7%   | 1,951    | 12   |
| \$50,000 - \$74,999           |        |           | 2,675               | 17.6%   | 2,800    | 17   |
| \$75,000 - \$99,999           |        |           | 1,889               | 12.5%   | 2,037    | 13   |
| \$100,000 - \$149,999         |        |           | 1,752               | 11.5%   | 1,940    | 12   |
| \$150,000 - \$149,999         |        |           | 816                 | 5.4%    | 906      | 5    |
| \$200,000+                    |        |           | 399                 | 2.6%    | 426      | 2    |
| \$200,000 i                   |        |           | 333                 | 2.0 /0  | 420      | 2    |
| Median Household Income       |        |           | \$49,444            |         | \$51,613 |      |
| Average Household Income      |        |           | \$64,776            |         | \$69,464 |      |
| Per Capita Income             |        |           | \$22,590            |         | \$24,123 |      |
| . c. capita income            | Cer    | nsus 2010 | <del>+</del> ==/555 | 2020    | 4= ./==5 | 2    |
| Population by Age             | Number | Percent   | Number              | Percent | Number   | Pei  |
| 0 - 4                         | 3,041  | 7.2%      | 2,926               | 6.6%    | 3,058    | 6    |
| 5 - 9                         | 2,535  | 6.0%      | 2,661               | 6.0%    | 2,717    | 5    |
| 10 - 14                       | 2,547  | 6.0%      | 2,511               | 5.7%    | 2,669    | 5    |
| 15 - 19                       | 3,906  | 9.2%      | 3,341               | 7.5%    | 3,537    | 7    |
| 20 - 24                       | 6,563  | 15.4%     | 6,202               | 14.0%   | 6,028    | 13   |
| 25 - 34                       | 7,360  | 17.3%     | 8,240               | 18.6%   | 7,935    | 17   |
| 35 - 44                       | 5,196  | 12.2%     | 5,496               | 12.4%   | 6,319    | 13   |
| 45 - 54                       | 5,042  | 11.9%     | 4,401               | 9.9%    | 4,497    | 9    |
| 55 - 64                       | 3,359  | 7.9%      | 4,194               | 9.5%    | 3,935    | 8    |
| 65 - 74                       | 1,574  | 3.7%      | 2,693               | 6.1%    |          | 6    |
| 75 - 84                       | 975    | 2.3%      |                     | 2.7%    | 3,150    |      |
|                               |        |           | 1,175               |         | 1,601    | 3    |
| 85+                           | 398    | 0.9%      | 443                 | 1.0%    | 458      | 1    |
| Barrier d Bibliototi          |        | nsus 2010 | NIl.                | 2020    | N        | 2    |
| Race and Ethnicity            | Number | Percent   | Number              | Percent | Number   | Pei  |
| White Alone                   | 22,477 | 52.9%     | 21,711              | 49.0%   | 21,754   | 47   |
| Black Alone                   | 4,106  | 9.7%      | 4,374               | 9.9%    | 4,542    | 9    |
| American Indian Alone         | 536    | 1.3%      | 573                 | 1.3%    | 595      | 1    |
| Asian Alone                   | 4,024  | 9.5%      | 4,285               | 9.7%    | 4,607    | 10   |
| Pacific Islander Alone        | 194    | 0.5%      | 205                 | 0.5%    | 215      | (    |
| Some Other Race Alone         | 8,881  | 20.9%     | 10,523              | 23.8%   | 11,382   | 24   |
| Two or More Races             | 2,279  | 5.4%      | 2,612               | 5.9%    | 2,809    | (    |
|                               |        |           |                     |         |          |      |
| Hispanic Origin (Any Race)    | 18,756 | 44.1%     | 22,008              | 49.7%   | 24,083   | 52   |

### Population by Age