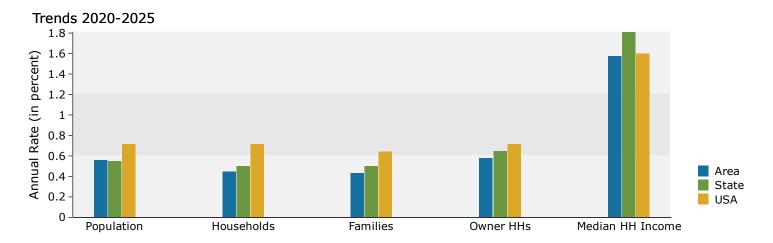

#### Trends 2020-2025

ERIN EDWARDS Area: 11.81 square miles Prepared by Esri

| Summary                       | Cer    | ısus 2010 |                     | 2020    |          | 2    |
|-------------------------------|--------|-----------|---------------------|---------|----------|------|
| Population                    |        | 42,497    |                     | 44,283  |          | 45,  |
| Households                    |        | 14,529    |                     | 15,169  |          | 15   |
| Families                      |        | 8,309     |                     | 8,605   |          | 8    |
| Average Household Size        |        | 2.73      |                     | 2.74    |          |      |
| Owner Occupied Housing Units  |        | 5,794     |                     | 5,999   |          | 6    |
| Renter Occupied Housing Units |        | 8,735     |                     | 9,171   |          | 9    |
| Median Age                    |        | 28.2      |                     | 30.1    |          |      |
| Trends: 2020-2025 Annual Rate |        | Area      |                     | State   |          | Nati |
| Population                    |        | 0.72%     |                     | 0.55%   |          | 0.   |
| Households                    |        | 0.68%     |                     | 0.50%   |          | 0.   |
| Families                      |        | 0.61%     |                     | 0.50%   |          | 0.   |
| Owner HHs                     |        | 0.83%     |                     | 0.65%   |          | 0.   |
| Median Household Income       |        | 0.86%     |                     | 1.81%   |          | 1.   |
|                               |        |           |                     | 2020    |          | 2    |
| Households by Income          |        |           | Number              | Percent | Number   | Per  |
| <\$15,000                     |        |           | 2,686               | 17.7%   | 2,601    | 16   |
| \$15,000 - \$24,999           |        |           | 1,785               | 11.8%   | 1,786    | 11   |
| \$25,000 - \$34,999           |        |           | 1,242               | 8.2%    | 1,242    | 7    |
| \$35,000 - \$49,999           |        |           | 1,926               | 12.7%   | 1,951    | 12   |
| \$50,000 - \$74,999           |        |           | 2,675               | 17.6%   | 2,800    | 17   |
| \$75,000 - \$99,999           |        |           | 1,889               | 12.5%   | 2,037    | 13   |
| \$100,000 - \$149,999         |        |           | 1,752               | 11.5%   | 1,940    | 12   |
| \$150,000 - \$149,999         |        |           | 816                 | 5.4%    | 906      | 5    |
| \$200,000+                    |        |           | 399                 | 2.6%    | 426      | 2    |
| \$200,000 i                   |        |           | 333                 | 2.0 /0  | 420      | 2    |
| Median Household Income       |        |           | \$49,444            |         | \$51,613 |      |
| Average Household Income      |        |           | \$64,776            |         | \$69,464 |      |
| Per Capita Income             |        |           | \$22,590            |         | \$24,123 |      |
| . c. capita income            | Cer    | nsus 2010 | <del>+</del> ==/555 | 2020    | 4= ./==5 | 2    |
| Population by Age             | Number | Percent   | Number              | Percent | Number   | Pei  |
| 0 - 4                         | 3,041  | 7.2%      | 2,926               | 6.6%    | 3,058    | 6    |
| 5 - 9                         | 2,535  | 6.0%      | 2,661               | 6.0%    | 2,717    | 5    |
| 10 - 14                       | 2,547  | 6.0%      | 2,511               | 5.7%    | 2,669    | 5    |
| 15 - 19                       | 3,906  | 9.2%      | 3,341               | 7.5%    | 3,537    | 7    |
| 20 - 24                       | 6,563  | 15.4%     | 6,202               | 14.0%   | 6,028    | 13   |
| 25 - 34                       | 7,360  | 17.3%     | 8,240               | 18.6%   | 7,935    | 17   |
| 35 - 44                       | 5,196  | 12.2%     | 5,496               | 12.4%   | 6,319    | 13   |
| 45 - 54                       | 5,042  | 11.9%     | 4,401               | 9.9%    | 4,497    | 9    |
| 55 - 64                       | 3,359  | 7.9%      | 4,194               | 9.5%    | 3,935    | 8    |
| 65 - 74                       | 1,574  | 3.7%      | 2,693               | 6.1%    |          | 6    |
| 75 - 84                       | 975    | 2.3%      |                     | 2.7%    | 3,150    |      |
|                               |        |           | 1,175               |         | 1,601    | 3    |
| 85+                           | 398    | 0.9%      | 443                 | 1.0%    | 458      | 1    |
| Barrier d Bibliototi          |        | nsus 2010 | NIl.                | 2020    | N        | 2    |
| Race and Ethnicity            | Number | Percent   | Number              | Percent | Number   | Pei  |
| White Alone                   | 22,477 | 52.9%     | 21,711              | 49.0%   | 21,754   | 47   |
| Black Alone                   | 4,106  | 9.7%      | 4,374               | 9.9%    | 4,542    | 9    |
| American Indian Alone         | 536    | 1.3%      | 573                 | 1.3%    | 595      | 1    |
| Asian Alone                   | 4,024  | 9.5%      | 4,285               | 9.7%    | 4,607    | 10   |
| Pacific Islander Alone        | 194    | 0.5%      | 205                 | 0.5%    | 215      | (    |
| Some Other Race Alone         | 8,881  | 20.9%     | 10,523              | 23.8%   | 11,382   | 24   |
| Two or More Races             | 2,279  | 5.4%      | 2,612               | 5.9%    | 2,809    | (    |
|                               |        |           |                     |         |          |      |
| Hispanic Origin (Any Race)    | 18,756 | 44.1%     | 22,008              | 49.7%   | 24,083   | 52   |