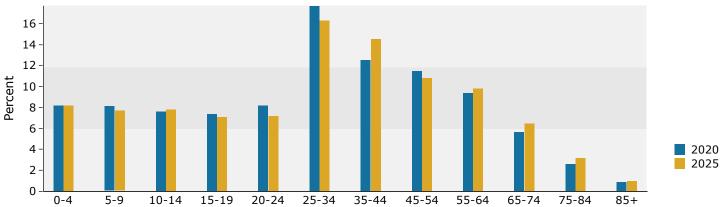

| 2,369  | 5.3%      | 2,486    | 5.2%    | 2,545    |    |
| American Indian Alone         | 566    | 1.3%      | 589      | 1.2%    | 593      |    |
| Asian Alone                   | 1,873  | 4.2%      | 2,025    | 4.2%    | 2,190    |    |
| Pacific Islander Alone        | 251    | 0.6%      | 268      | 0.6%    | 278      |    |
| Some Other Race Alone         | 14,807 | 32.9%     | 17,347   | 36.0%   | 18,593   |    |
| Two or More Races             | 2,059  | 4.6%      | 2,319    | 4.8%    | 2,452    |    |
| Hispanic Origin (Any Race)    | 29,908 | 66.4%     | 34,606   | 71.9%   | 37,351   |    |
|                               |        |           |          |         |          |    |

May 11, 2021



JIM PERRY Area: 6.31 square miles Prepared by Esri



### Population by Age



#### 2020 Household Income



### 2020 Population by Race



2020 Percent Hispanic Origin:71.9%

Source: U.S. Census Bureau, Census 2010 Summary File 1. Esri forecasts for 2020 and 2025.



STEVE HEMENWAY Area: 10.62 square miles Prepared by Esri

| Summary                                                                                                                                                                | Cer                                                                                                                          | sus 2010                                                                          |                                                                                                                | 2020