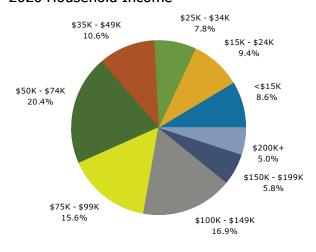

| 1,970          | 4.3%    | 2,196      | 4.    |
| Pacific Islander Alone                        | 196    | 0.5%      | 229            | 0.5%    | 245        | 0.    |
| Some Other Race Alone                         | 9,662  | 23.1%     | 12,116         | 26.5%   | 13,259     | 27.   |
|                                               | 2,202  | 5.3%      | 2,627          | 5.7%    | 2,825      | 5.    |
| Two or More Races                             |        |           |                |         |            |       |
| Two or More Races  Hispanic Origin (Any Race) | 21,556 | 51.4%     | 26,614         | 58.2%   | 29,350     | 61.   |

May 11, 2021



GABY PLASCENCIA Area: 12.83 square miles Prepared by Esri

#### Trends 2020-2025



### Population by Age



#### 2020 Household Income



### 2020 Population by Race



2020 Percent Hispanic Origin:58.2%

Source: U.S. Census Bureau, Census 2010 Summary File 1. Esri forecasts for 2020 and 2025.



JIM PERRY Area: 6.31 square miles Prepared by Esri

| Summary                       | Cei    | nsus 2010 |          | 2020    |          |    |
|-------------------------------|--------|-----------|----------|---------|----------|----|
| Population                    |        | 45,032    |          | 48,139  |          | į  |
| Households                    |        | 12,395    |          | 13,083  |          |    |
| Families                      |        | 9,590     |          | 10,112  |          |    |
| Average Household Size        |        | 3.58      |          | 3.63    |          |    |
| Owner Occupied Housing Units  |