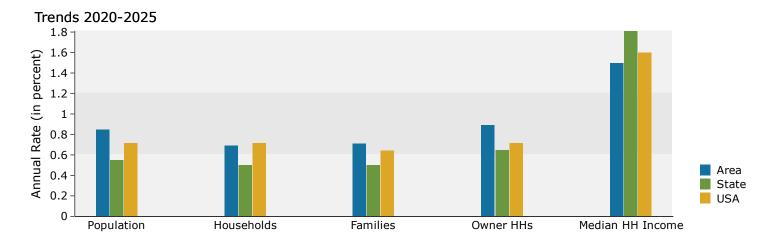

ck Alone                   | 2,369  | 5.3%      | 2,486    | 5.2%    | 2,545    |    |
| American Indian Alone         | 566    | 1.3%      | 589      | 1.2%    | 593      |    |
| Asian Alone                   | 1,873  | 4.2%      | 2,025    | 4.2%    | 2,190    |    |
| Pacific Islander Alone        | 251    | 0.6%      | 268      | 0.6%    | 278      |    |
| Some Other Race Alone         | 14,807 | 32.9%     | 17,347   | 36.0%   | 18,593   |    |
| Two or More Races             | 2,059  | 4.6%      | 2,319    | 4.8%    | 2,452    |    |
| Hispanic Origin (Any Race)    | 29,908 | 66.4%     | 34,606   | 71.9%   | 37,351   |    |
|                               |        |           |          |         |          |    |

May 11, 2021



JIM PERRY Area: 6.31 square miles Prepared by Esri



### Population by Age



#### 2020 Household Income



### 2020 Population by Race



2020 Percent Hispanic Origin:71.9%

Source: U.S. Census Bureau, Census 2010 Summary File 1. Esri forecasts for 2020 and 2025.



STEVE HEMENWAY Area: 10.62 square miles Prepared by Esri

| Summary                                                                                                                                                                | Cer                                                                                                                          | sus 2010                                                                          |                                                                                                                | 2020