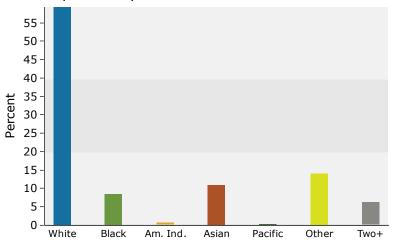

ERIN EDWARDS Area: 11.81 square miles Prepared by Esri

| Summary                       | Cer    | ısus 2010 |                     | 2020    |          | 2    |
|-------------------------------|--------|-----------|---------------------|---------|----------|------|
| Population                    |        | 42,497    |                     | 44,283  |          | 45,  |
| Households                    |        | 14,529    |                     | 15,169  |          | 15   |
| Families                      |        | 8,309     |                     | 8,605   |          | 8    |
| Average Household Size        |        | 2.73      |                     | 2.74    |          |      |
| Owner Occupied Housing Units  |        | 5,794     |                     | 5,999   |          | 6    |
| Renter Occupied Housing Units |        | 8,735     |                     | 9,171   |          | 9    |
| Median Age                    |        | 28.2      |                     | 30.1    |          |      |
| Trends: 2020-2025 Annual Rate |        | Area      |                     | State   |          | Nati |
| Population                    |        | 0.72%     |                     | 0.55%   |          | 0.   |
| Households                    |        | 0.68%     |                     | 0.50%   |          | 0.   |
| Families                      |        | 0.61%     |                     | 0.50%   |          | 0.   |
| Owner HHs                     |        | 0.83%     |                     | 0.65%   |          | 0.   |
| Median Household Income       |        | 0.86%     |                     | 1.81%   |          | 1.   |
|                               |        |           |                     | 2020    |          | 2    |
| Households by Income          |        |           | Number              | Percent | Number   | Per  |
| <\$15,000                     |        |           | 2,686               | 17.7%   | 2,601    | 16   |
| \$15,000 - \$24,999           |        |           | 1,785               | 11.8%   | 1,786    | 11   |
| \$25,000 - \$34,999           |        |           | 1,242               | 8.2%    | 1,242    | 7    |
| \$35,000 - \$49,999           |        |           | 1,926               | 12.7%   | 1,951    | 12   |
| \$50,000 - \$74,999           |        |           | 2,675               | 17.6%   | 2,800    | 17   |
| \$75,000 - \$99,999           |        |           | 1,889               | 12.5%   | 2,037    | 13   |
| \$100,000 - \$149,999         |        |           | 1,752               | 11.5%   | 1,940    | 12   |
| \$150,000 - \$149,999         |        |           | 816                 | 5.4%    | 906      | 5    |
| \$200,000+                    |        |           | 399                 | 2.6%    | 426      | 2    |
| \$200,000 i                   |        |           | 333                 | 2.0 /0  | 420      | 2    |
| Median Household Income       |        |           | \$49,444            |         | \$51,613 |      |
| Average Household Income      |        |           | \$64,776            |         | \$69,464 |      |
| Per Capita Income             |        |           | \$22,590            |         | \$24,123 |      |
| . c. capita income            | Cer    | nsus 2010 | <del>+</del> ==/555 | 2020    | 4= ./==5 | 2    |
| Population by Age             | Number | Percent   | Number              | Percent | Number   | Pei  |
| 0 - 4                         | 3,041  | 7.2%      | 2,926               | 6.6%    | 3,058    | 6    |
| 5 - 9                         | 2,535  | 6.0%      | 2,661               | 6.0%    | 2,717    | 5    |
| 10 - 14                       | 2,547  | 6.0%      | 2,511               | 5.7%    | 2,669    | 5    |
| 15 - 19                       | 3,906  | 9.2%      | 3,341               | 7.5%    | 3,537    | 7    |
| 20 - 24                       | 6,563  | 15.4%     | 6,202               | 14.0%   | 6,028    | 13   |
| 25 - 34                       | 7,360  | 17.3%     | 8,240               | 18.6%   | 7,935    | 17   |
| 35 - 44                       | 5,196  | 12.2%     | 5,496               | 12.4%   | 6,319    | 13   |
| 45 - 54                       | 5,042  | 11.9%     | 4,401               | 9.9%    | 4,497    | 9    |
| 55 - 64                       | 3,359  | 7.9%      | 4,194               | 9.5%    | 3,935    | 8    |
| 65 - 74                       | 1,574  | 3.7%      | 2,693               | 6.1%    |          | 6    |
| 75 - 84                       | 975    | 2.3%      |                     | 2.7%    | 3,150    |      |
|                               |        |           | 1,175               |         | 1,601    | 3    |
| 85+                           | 398    | 0.9%      | 443                 | 1.0%    | 458      | 1    |
| Barrier d Bibliototi          |        | nsus 2010 | NIl.                | 2020    | N        | 2    |
| Race and Ethnicity            | Number | Percent   | Number              | Percent | Number   | Pei  |
| White Alone                   | 22,477 | 52.9%     | 21,711              | 49.0%   | 21,754   | 47   |
| Black Alone                   | 4,106  | 9.7%      | 4,374               | 9.9%    | 4,542    | 9    |
| American Indian Alone         | 536    | 1.3%      | 573                 | 1.3%    | 595      | 1    |
| Asian Alone                   | 4,024  | 9.5%      | 4,285               | 9.7%    | 4,607    | 10   |
| Pacific Islander Alone        | 194    | 0.5%      | 205                 | 0.5%    | 215      | (    |
| Some Other Race Alone         | 8,881  | 20.9%     | 10,523              | 23.8%   | 11,382   | 24   |
| Two or More Races             | 2,279  | 5.4%      | 2,612               | 5.9%    | 2,809    | (    |
|                               |        |           |                     |         |          |      |
| Hispanic Origin (Any Race)    | 18,756 | 44.1%     | 22,008              | 49.7%   | 24,083   | 52   |

### 2020 Population by Race

2020 Percent Hispanic Origin:49.7%

Source: U.S. Census Bureau, Census 2010 Summary File 1. Esri forecasts for 2020 and 2025.

ANDY MELENDREZ Area: 14.48 square miles Prepared by Esri