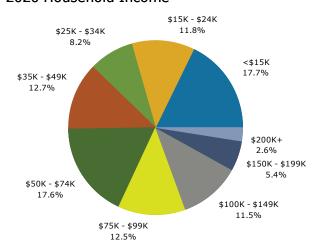

ERIN EDWARDS Area: 11.81 square miles Prepared by Esri

| Summary                       | Cer    | ısus 2010 |                     | 2020    |          | 2    |
|-------------------------------|--------|-----------|---------------------|---------|----------|------|
| Population                    |        | 42,497    |                     | 44,283  |          | 45,  |
| Households                    |        | 14,529    |                     | 15,169  |          | 15   |
| Families                      |        | 8,309     |                     | 8,605   |          | 8    |
| Average Household Size        |        | 2.73      |                     | 2.74    |          |      |
| Owner Occupied Housing Units  |        | 5,794     |                     | 5,999   |          | 6    |
| Renter Occupied Housing Units |        | 8,735     |                     | 9,171   |          | 9    |
| Median Age                    |        | 28.2      |                     | 30.1    |          |      |
| Trends: 2020-2025 Annual Rate |        | Area      |                     | State   |          | Nati |
| Population                    |        | 0.72%     |                     | 0.55%   |          | 0.   |
| Households                    |        | 0.68%     |                     | 0.50%   |          | 0.   |
| Families                      |        | 0.61%     |                     | 0.50%   |          | 0.   |
| Owner HHs                     |        | 0.83%     |                     | 0.65%   |          | 0.   |
| Median Household Income       |        | 0.86%     |                     | 1.81%   |          | 1.   |
|                               |        |           |                     | 2020    |          | 2    |
| Households by Income          |        |           | Number              | Percent | Number   | Per  |
| <\$15,000                     |        |           | 2,686               | 17.7%   | 2,601    | 16   |
| \$15,000 - \$24,999           |        |           | 1,785               | 11.8%   | 1,786    | 11   |
| \$25,000 - \$34,999           |        |           | 1,242               | 8.2%    | 1,242    | 7    |
| \$35,000 - \$49,999           |        |           | 1,926               | 12.7%   | 1,951    | 12   |
| \$50,000 - \$74,999           |        |           | 2,675               | 17.6%   | 2,800    | 17   |
| \$75,000 - \$99,999           |        |           | 1,889               | 12.5%   | 2,037    | 13   |
| \$100,000 - \$149,999         |        |           | 1,752               | 11.5%   | 1,940    | 12   |
| \$150,000 - \$149,999         |        |           | 816                 | 5.4%    | 906      | 5    |
| \$200,000+                    |        |           | 399                 | 2.6%    | 426      | 2    |
| \$200,000 i                   |        |           | 333                 | 2.0 /0  | 420      | 2    |
| Median Household Income       |        |           | \$49,444            |         | \$51,613 |      |
| Average Household Income      |        |           | \$64,776            |         | \$69,464 |      |
| Per Capita Income             |        |           | \$22,590            |         | \$24,123 |      |
| . c. capita income            | Cer    | nsus 2010 | <del>+</del> ==/555 | 2020    | 4= ./==5 | 2    |
| Population by Age             | Number | Percent   | Number              | Percent | Number   | Pei  |
| 0 - 4                         | 3,041  | 7.2%      | 2,926               | 6.6%    | 3,058    | 6    |
| 5 - 9                         | 2,535  | 6.0%      | 2,661               | 6.0%    | 2,717    | 5    |
| 10 - 14                       | 2,547  | 6.0%      | 2,511               | 5.7%    | 2,669    | 5    |
| 15 - 19                       | 3,906  | 9.2%      | 3,341               | 7.5%    | 3,537    | 7    |
| 20 - 24                       | 6,563  | 15.4%     | 6,202               | 14.0%   | 6,028    | 13   |
| 25 - 34                       | 7,360  | 17.3%     | 8,240               | 18.6%   | 7,935    | 17   |
| 35 - 44                       | 5,196  | 12.2%     | 5,496               | 12.4%   | 6,319    | 13   |
| 45 - 54                       | 5,042  | 11.9%     | 4,401               | 9.9%    | 4,497    | 9    |
| 55 - 64                       | 3,359  | 7.9%      | 4,194               | 9.5%    | 3,935    | 8    |
| 65 - 74                       | 1,574  | 3.7%      | 2,693               | 6.1%    |          | 6    |
| 75 - 84                       | 975    | 2.3%      |                     | 2.7%    | 3,150    |      |
|                               |        |           | 1,175               |         | 1,601    | 3    |
| 85+                           | 398    | 0.9%      | 443                 | 1.0%    | 458      | 1    |
| Barrier d Bibliototi          |        | nsus 2010 | NIl.                | 2020    | N        | 2    |
| Race and Ethnicity            | Number | Percent   | Number              | Percent | Number   | Pei  |
| White Alone                   | 22,477 | 52.9%     | 21,711              | 49.0%   | 21,754   | 47   |
| Black Alone                   | 4,106  | 9.7%      | 4,374               | 9.9%    | 4,542    | 9    |
| American Indian Alone         | 536    | 1.3%      | 573                 | 1.3%    | 595      | 1    |
| Asian Alone                   | 4,024  | 9.5%      | 4,285               | 9.7%    | 4,607    | 10   |
| Pacific Islander Alone        | 194    | 0.5%      | 205                 | 0.5%    | 215      | (    |
| Some Other Race Alone         | 8,881  | 20.9%     | 10,523              | 23.8%   | 11,382   | 24   |
| Two or More Races             | 2,279  | 5.4%      | 2,612               | 5.9%    | 2,809    | (    |
|                               |        |           |                     |         |          |      |
| Hispanic Origin (Any Race)    | 18,756 | 44.1%     | 22,008              | 49.7%   | 24,083   | 52   |

#### 2020 Household Income