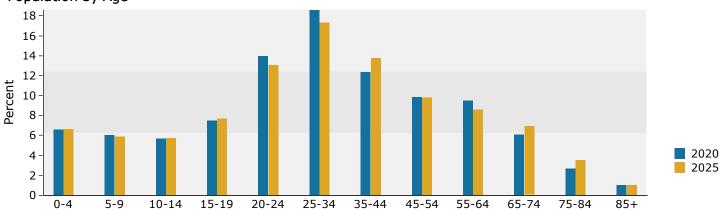

ERIN EDWARDS Area: 11.81 square miles Prepared by Esri

| Summary                       | Cer    | ısus 2010 |                     | 2020    |          | 2    |
|-------------------------------|--------|-----------|---------------------|---------|----------|------|
| Population                    |        | 42,497    |                     | 44,283  |          | 45,  |
| Households                    |        | 14,529    |                     | 15,169  |          | 15   |
| Families                      |        | 8,309     |                     | 8,605   |          | 8    |
| Average Household Size        |        | 2.73      |                     | 2.74    |          |      |
| Owner Occupied Housing Units  |        | 5,794     |                     | 5,999   |          | 6    |
| Renter Occupied Housing Units |        | 8,735     |                     | 9,171   |          | 9    |
| Median Age                    |        | 28.2      |                     | 30.1    |          |      |
| Trends: 2020-2025 Annual Rate |        | Area      |                     | State   |          | Nati |
| Population                    |        | 0.72%     |                     | 0.55%   |          | 0.   |
| Households                    |        | 0.68%     |                     | 0.50%   |          | 0.   |
| Families                      |        | 0.61%     |                     | 0.50%   |          | 0.   |
| Owner HHs                     |        | 0.83%     |                     | 0.65%   |          | 0.   |
| Median Household Income       |        | 0.86%     |                     | 1.81%   |          | 1.   |
|                               |        |           |                     | 2020    |          | 2    |
| Households by Income          |        |           | Number              | Percent | Number   | Per  |
| <\$15,000                     |        |           | 2,686               | 17.7%   | 2,601    | 16   |
| \$15,000 - \$24,999           |        |           | 1,785               | 11.8%   | 1,786    | 11   |
| \$25,000 - \$34,999           |        |           | 1,242               | 8.2%    | 1,242    | 7    |
| \$35,000 - \$49,999           |        |           | 1,926               | 12.7%   | 1,951    | 12   |
| \$50,000 - \$74,999           |        |           | 2,675               | 17.6%   | 2,800    | 17   |
| \$75,000 - \$99,999           |        |           | 1,889               | 12.5%   | 2,037    | 13   |
| \$100,000 - \$149,999         |        |           | 1,752               | 11.5%   | 1,940    | 12   |
| \$150,000 - \$149,999         |        |           | 816                 | 5.4%    | 906      | 5    |
| \$200,000+                    |        |           | 399                 | 2.6%    | 426      | 2    |
| \$200,000 i                   |        |           | 333                 | 2.0 /0  | 420      | 2    |
| Median Household Income       |        |           | \$49,444            |         | \$51,613 |      |
| Average Household Income      |        |           | \$64,776            |         | \$69,464 |      |
| Per Capita Income             |        |           | \$22,590            |         | \$24,123 |      |
| . c. capita income            | Cer    | nsus 2010 | <del>+</del> ==/555 | 2020    | 4= ./==5 | 2    |
| Population by Age             | Number | Percent   | Number              | Percent | Number   | Pei  |
| 0 - 4                         | 3,041  | 7.2%      | 2,926               | 6.6%    | 3,058    | 6    |
| 5 - 9                         | 2,535  | 6.0%      | 2,661               | 6.0%    | 2,717    | 5    |
| 10 - 14                       | 2,547  | 6.0%      | 2,511               | 5.7%    | 2,669    | 5    |
| 15 - 19                       | 3,906  | 9.2%      | 3,341               | 7.5%    | 3,537    | 7    |
| 20 - 24                       | 6,563  | 15.4%     | 6,202               | 14.0%   | 6,028    | 13   |
| 25 - 34                       | 7,360  | 17.3%     | 8,240               | 18.6%   | 7,935    | 17   |
| 35 - 44                       | 5,196  | 12.2%     | 5,496               | 12.4%   | 6,319    | 13   |
| 45 - 54                       | 5,042  | 11.9%     | 4,401               | 9.9%    | 4,497    | 9    |
| 55 - 64                       | 3,359  | 7.9%      | 4,194               | 9.5%    | 3,935    | 8    |
| 65 - 74                       | 1,574  | 3.7%      | 2,693               | 6.1%    |          | 6    |
| 75 - 84                       | 975    | 2.3%      |                     | 2.7%    | 3,150    |      |
|                               |        |           | 1,175               |         | 1,601    | 3    |
| 85+                           | 398    | 0.9%      | 443                 | 1.0%    | 458      | 1    |
| Barrier d Bibliototi          |        | nsus 2010 | NIl.                | 2020    | N        | 2    |
| Race and Ethnicity            | Number | Percent   | Number              | Percent | Number   | Pei  |
| White Alone                   | 22,477 | 52.9%     | 21,711              | 49.0%   | 21,754   | 47   |
| Black Alone                   | 4,106  | 9.7%      | 4,374               | 9.9%    | 4,542    | 9    |
| American Indian Alone         | 536    | 1.3%      | 573                 | 1.3%    | 595      | 1    |
| Asian Alone                   | 4,024  | 9.5%      | 4,285               | 9.7%    | 4,607    | 10   |
| Pacific Islander Alone        | 194    | 0.5%      | 205                 | 0.5%    | 215      | (    |
| Some Other Race Alone         | 8,881  | 20.9%     | 10,523              | 23.8%   | 11,382   | 24   |
| Two or More Races             | 2,279  | 5.4%      | 2,612               | 5.9%    | 2,809    | (    |
|                               |        |           |                     |         |          |      |
| Hispanic Origin (Any Race)    | 18,756 | 44.1%     | 22,008              | 49.7%   | 24,083   | 52   |

### Population by Age