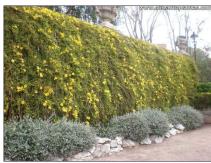

Ulmus parvifolia 'True Green'

x Chitalpa tashkentensis

Parkinsonia x 'Desert Museum'

Lygeum spartum

Macfadyena unguis-cati

Lantana montevidensis 'White Lightnin'

Leucophyllum langmaniae 'Rio Bravo'

Muhlenbergia rigens