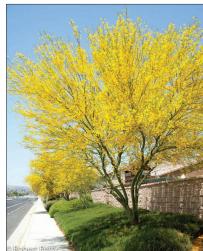

Ulmus parvifolia 'True Green'

x Chitalpa tashkentensis

Parkinsonia x 'Desert Museum'

Lygeum spartum

Macfadyena unguis-cati

Lantana montevidensis 'White Lightnin'

Leucophyllum langmaniae 'Rio Bravo'

Muhlenbergia rigens