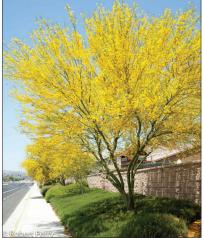

Ulmus parvifolia 'True Green'

x Chitalpa tashkentensis

Parkinsonia x 'Desert Museum'

Lygeum spartum

Macfadyena unguis-cati

Lantana montevidensis 'White Lightnin'

Leucophyllum langmaniae 'Rio Bravo'

Muhlenbergia rigens