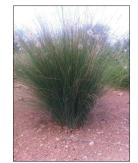

Ulmus parvifolia 'True Green'

x Chitalpa tashkentensis

Parkinsonia x 'Desert Museum'

Lygeum spartum

Macfadyena unguis-cati

Lantana montevidensis 'White Lightnin'

Leucophyllum langmaniae 'Rio Bravo'

Muhlenbergia rigens