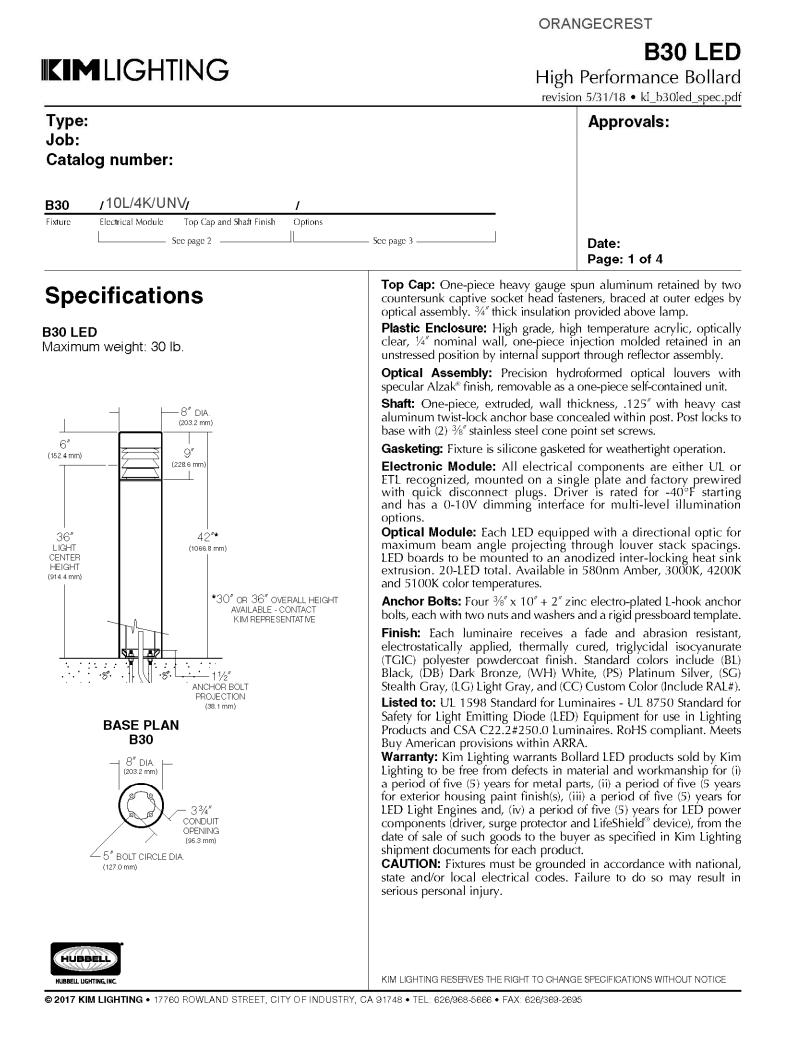

© 2017 KIM LIGHTING • 17760 ROWLAND STREET, CITY OF INDUSTRY, CA 91748 • TEL: 626/968-5666 • FAX: 626/369-2695

LIGHT FIXTURE TYPE 'B' SCALE NTS

PR-2021-000770 (CUP, DR, GE), Exhibit 7 - Project Plans

25' POLE & BASE DETAIL (TYPE SA1, SB1, SC2 & SC4) | SCALE | NTS