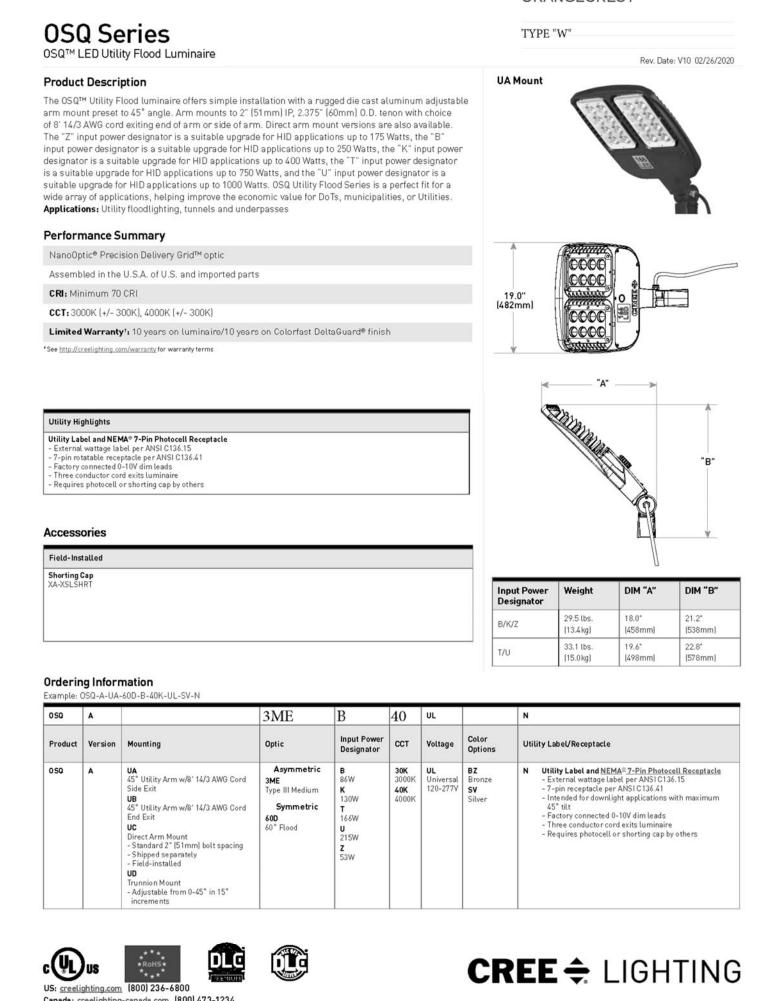

© 2017 KIM LIGHTING • 17760 ROWLAND STREET, CITY OF INDUSTRY, CA 91748 • TEL: 626/968-5666 • FAX: 626/369-2695

LIGHT FIXTURE TYPE 'B' SCALE NTS

PR-2021-000770 (CUP, DR, GE), Exhibit 7 - Project Plans

25' POLE & BASE DETAIL (TYPE SA1, SB1, SC2 & SC4) | SCALE | NTS