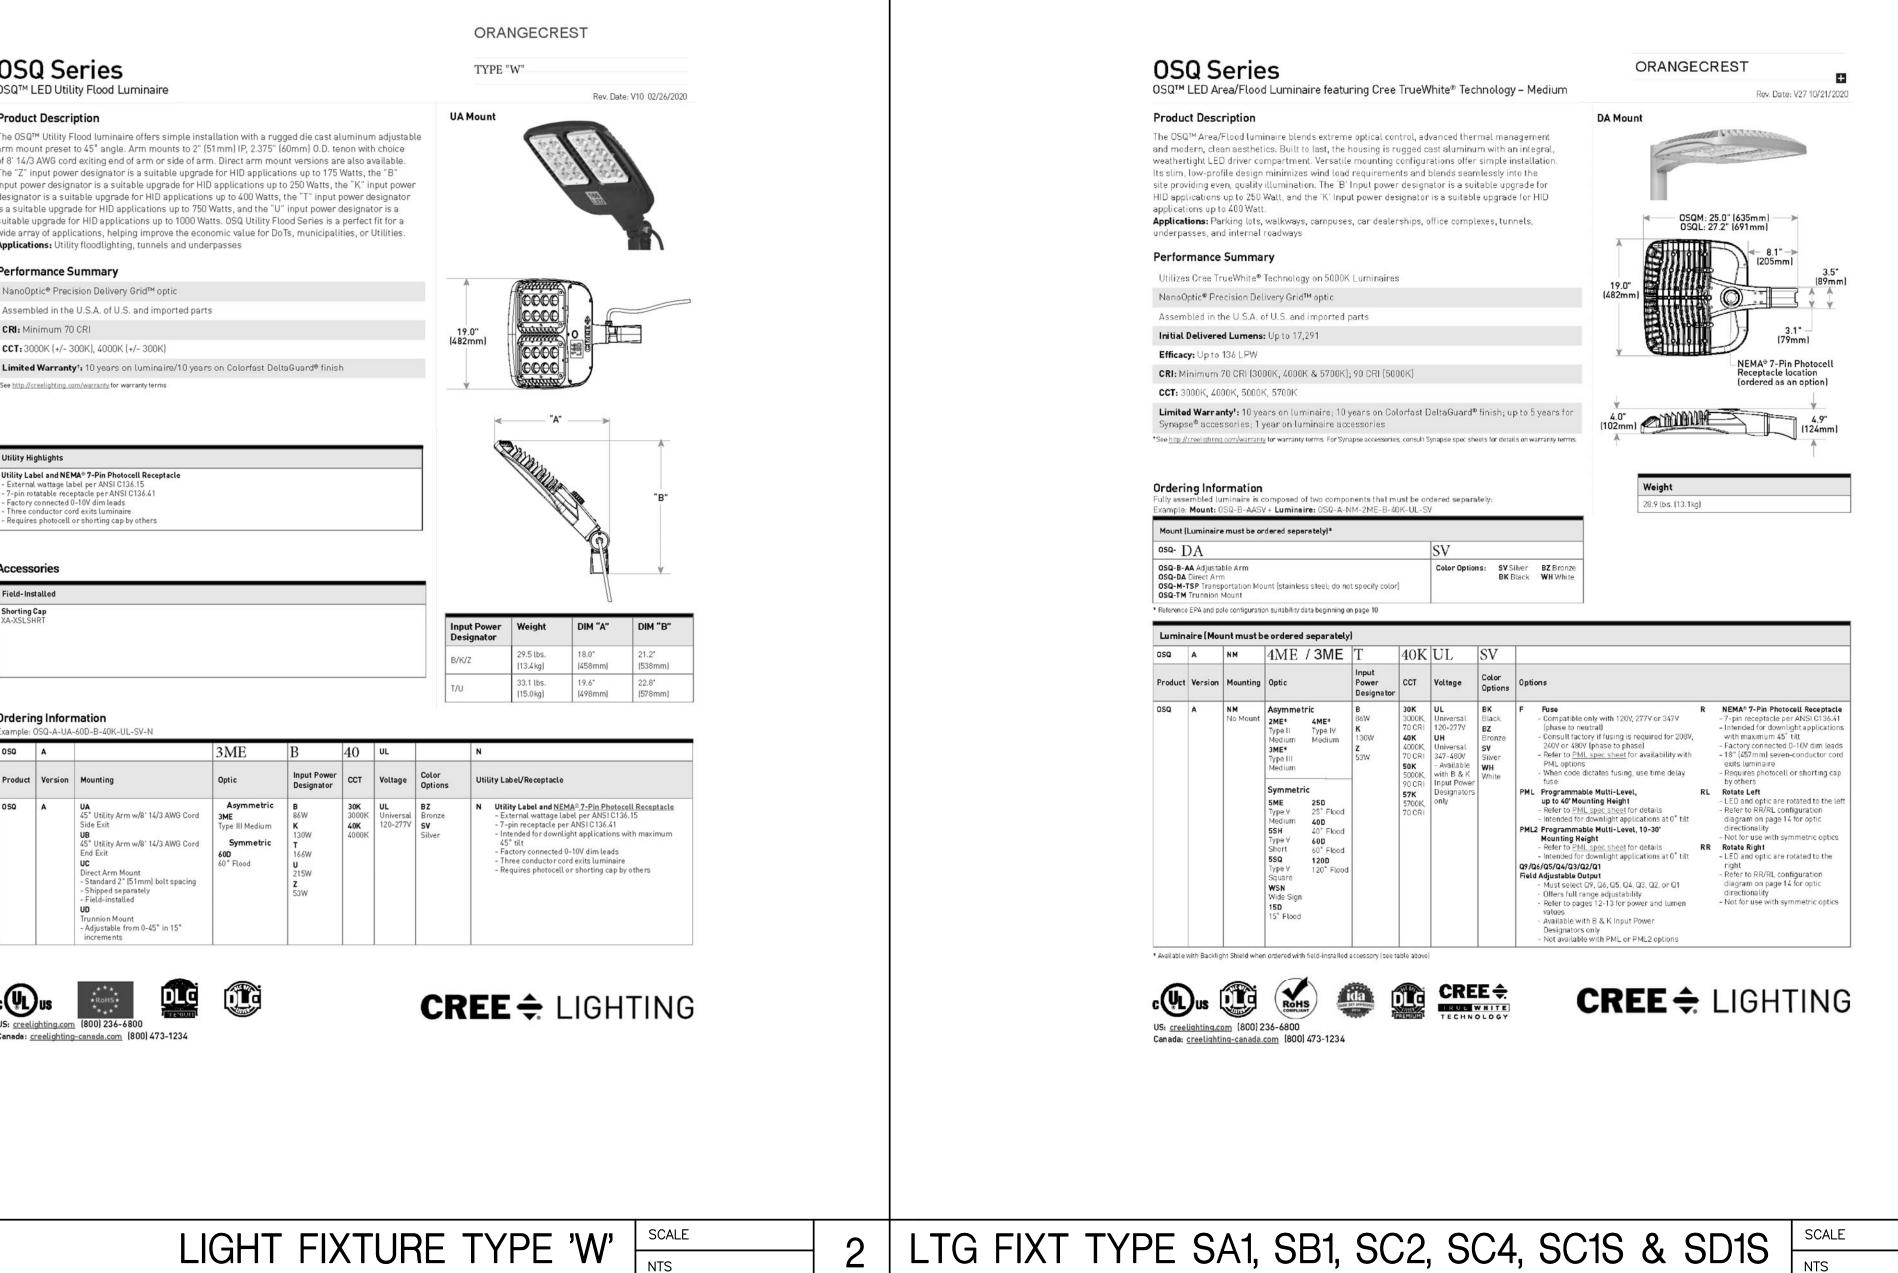

© 2017 KIM LIGHTING • 17760 ROWLAND STREET, CITY OF INDUSTRY, CA 91748 • TEL: 626/968-5666 • FAX: 626/369-2695

LIGHT FIXTURE TYPE 'B' SCALE NTS

PR-2021-000770 (CUP, DR, GE), Exhibit 7 - Project Plans

25' POLE & BASE DETAIL (TYPE SA1, SB1, SC2 & SC4) | SCALE | NTS