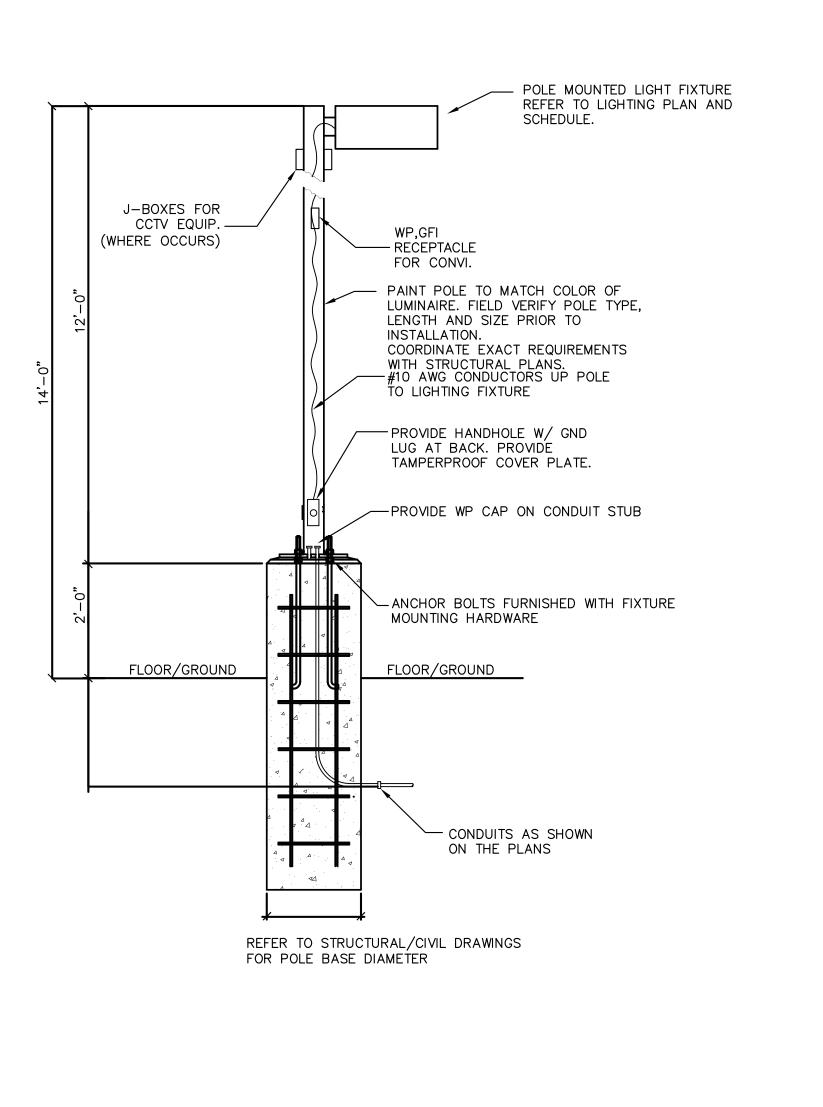

009 mos

Architecture

www.VisioneeringStudios.com

PROJECT

CODE

LAN & PARKING ANALYSIS R SITE PLAN - FULL BUILDOUT

Sheet No.

14' POLE & BASE DETAIL (TYPE SC1S & SD1S) | SCALE | NTS