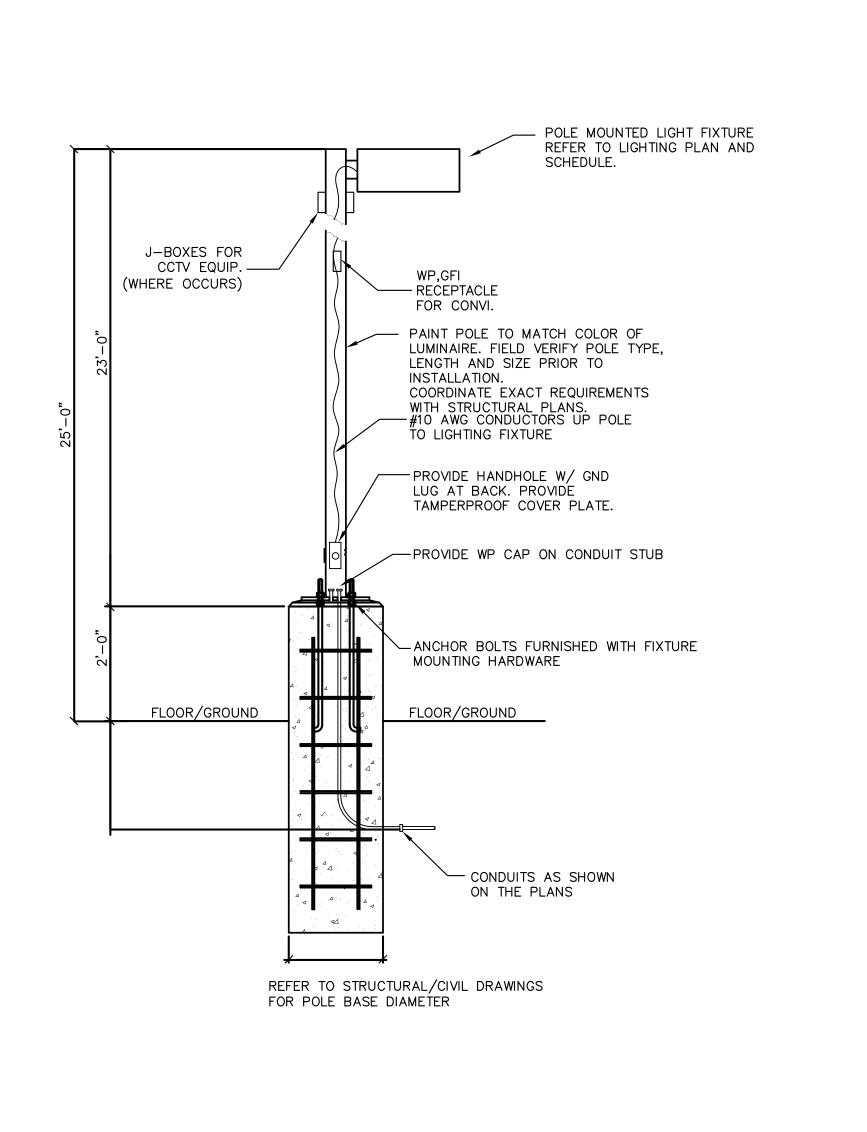

009 mos

Architecture

www.VisioneeringStudios.com

PROJECT

CODE

LAN & PARKING ANALYSIS R SITE PLAN - FULL BUILDOUT

Sheet No.

14' POLE & BASE DETAIL (TYPE SC1S & SD1S) | SCALE | NTS