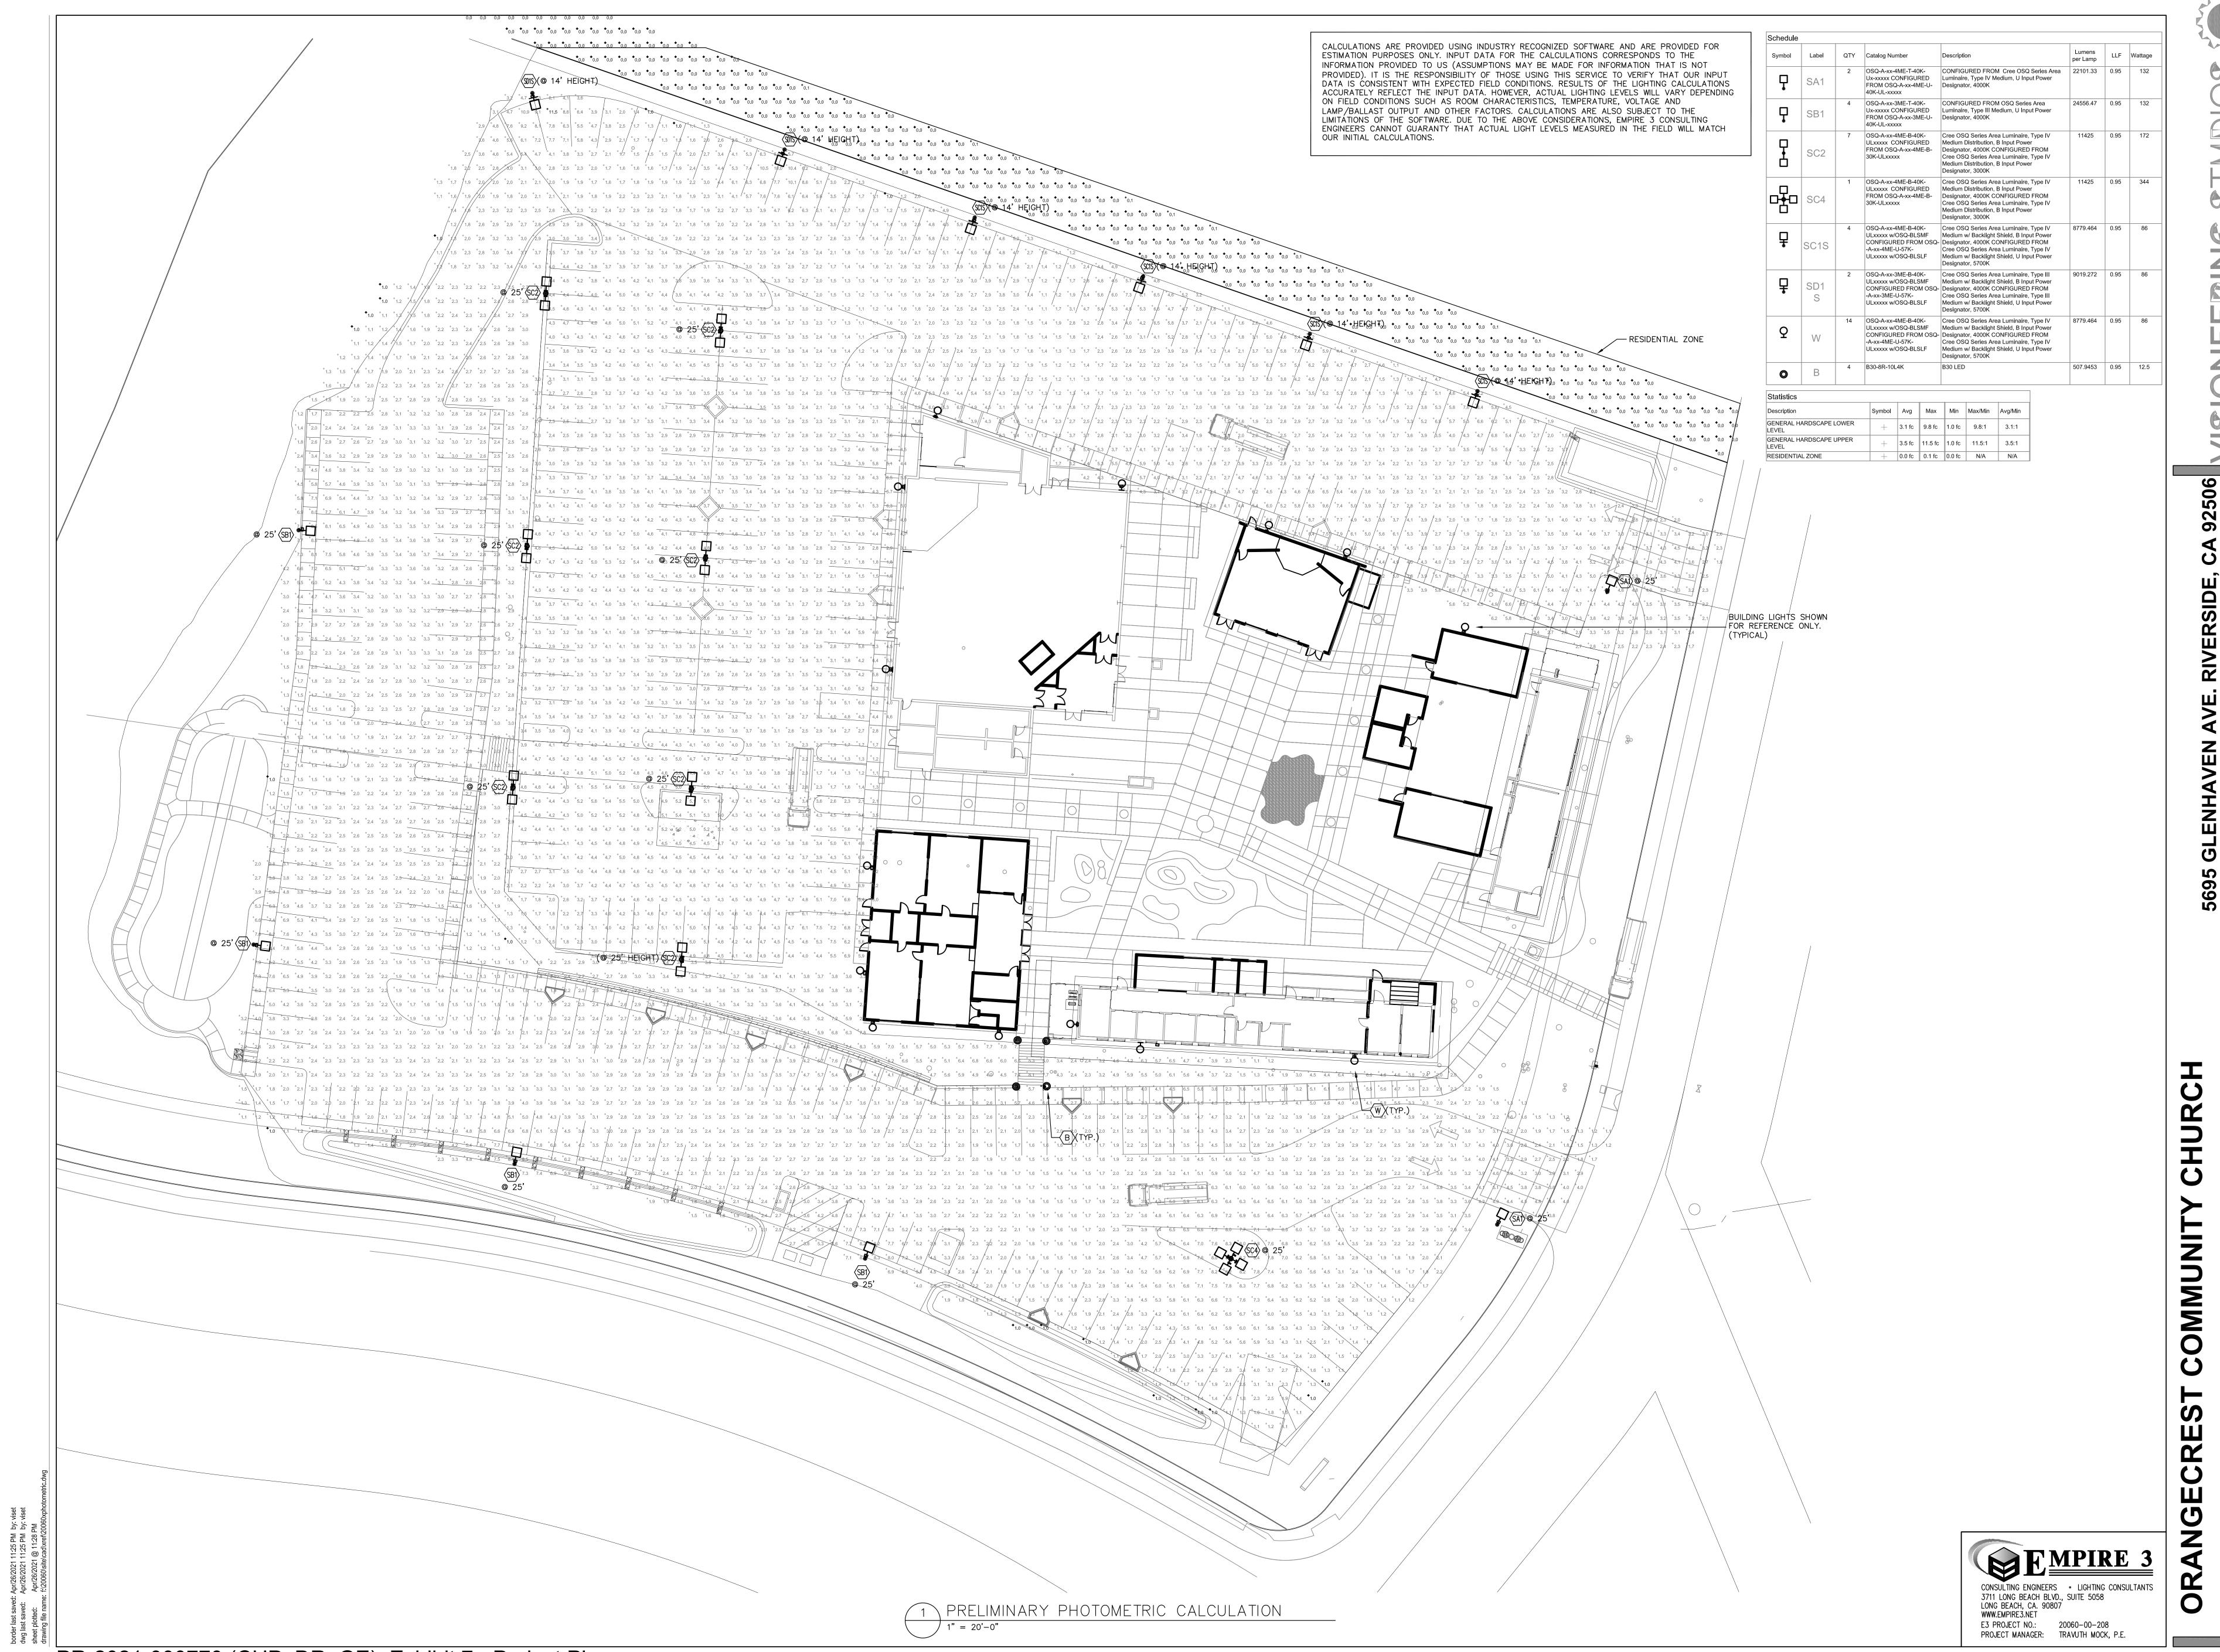

009 mos

Architecture

www.VisioneeringStudios.com

PROJECT

CODE

LAN & PARKING ANALYSIS R SITE PLAN - FULL BUILDOUT

Sheet No.

14' POLE & BASE DETAIL (TYPE SC1S & SD1S) | SCALE | NTS