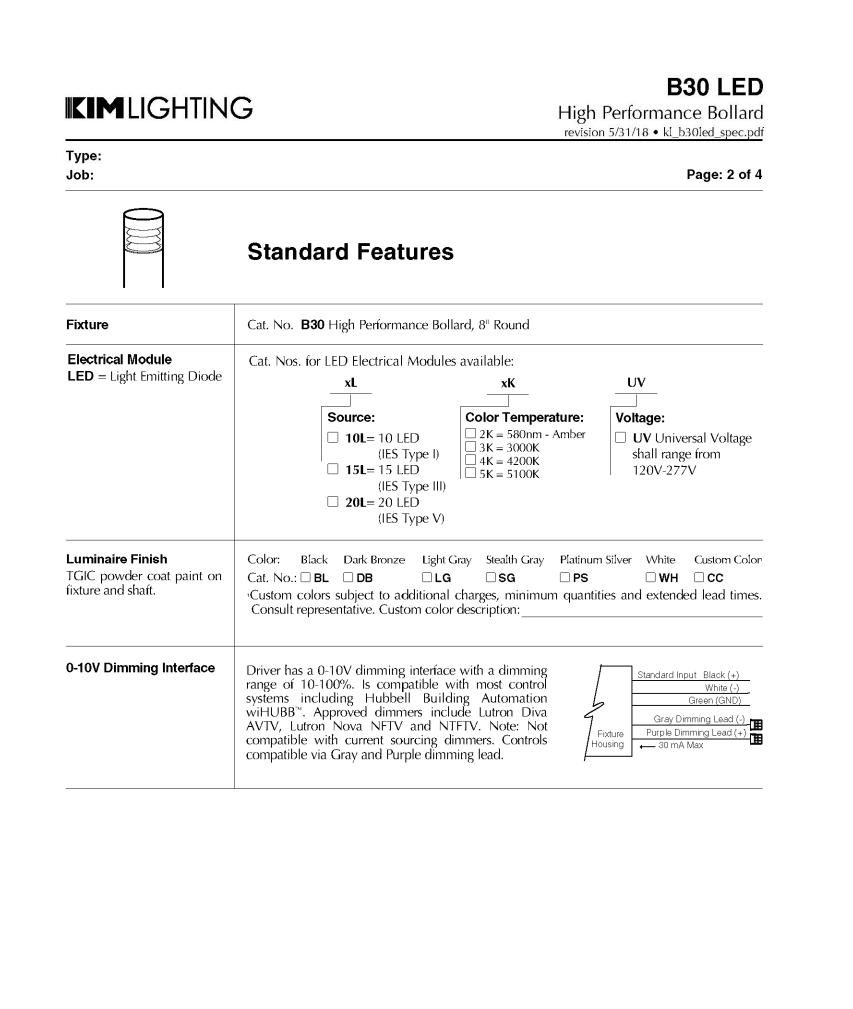

© 2017 KIM LIGHTING • 17760 ROWLAND STREET, CITY OF INDUSTRY, CA 91748 • TEL: 626/968-5666 • FAX: 626/369-2695

LIGHT FIXTURE TYPE 'B' SCALE NTS

PR-2021-000770 (CUP, DR, GE), Exhibit 7 - Project Plans

25' POLE & BASE DETAIL (TYPE SA1, SB1, SC2 & SC4) | SCALE | NTS