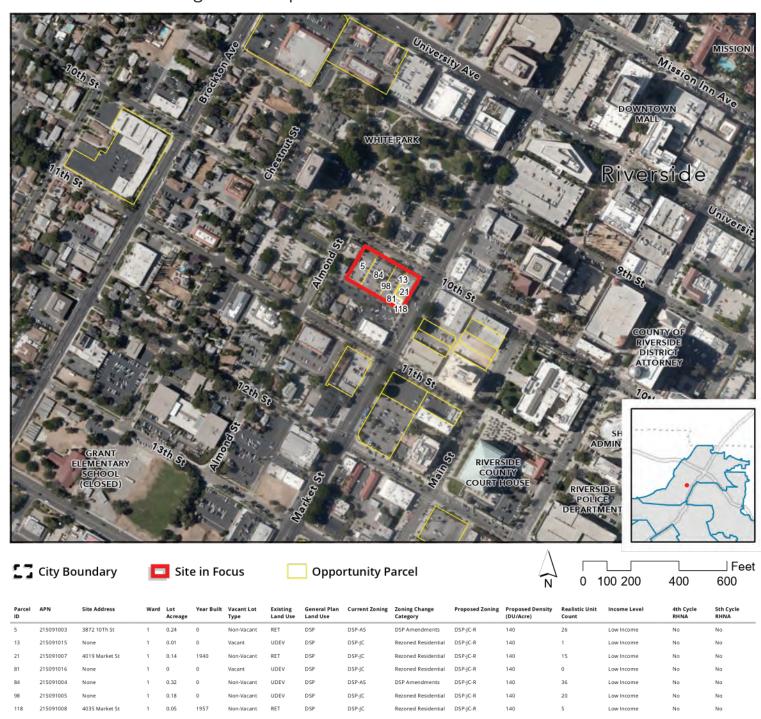

#### **Opportunity Sites Mapbook**

The Mapbook consists of a series of maps depicting each of the Opportunity Site parcels grouped by site. Each map includes an aerial photograph the sites and a corresponding table with details for each individual parcel that is included as part of the Opportunity Site.