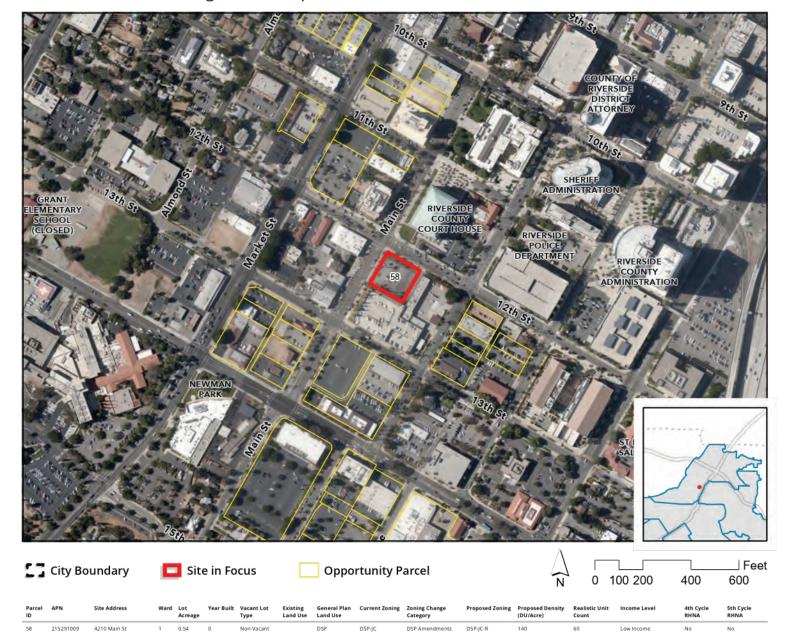

#### **Opportunity Sites Mapbook**

The Mapbook consists of a series of maps depicting each of the Opportunity Site parcels grouped by site. Each map includes an aerial photograph the sites and a corresponding table with details for each individual parcel that is included as part of the Opportunity Site.