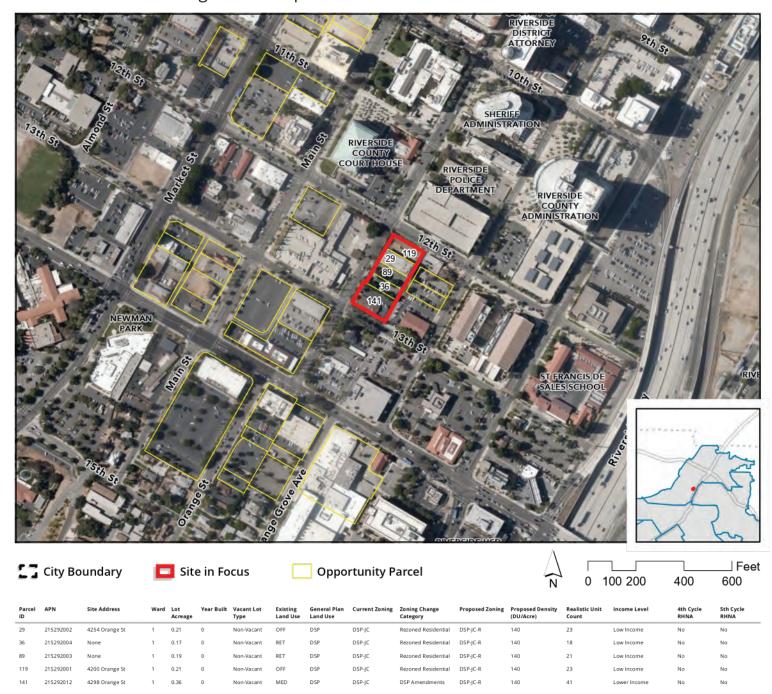

#### **Opportunity Sites Mapbook**

The Mapbook consists of a series of maps depicting each of the Opportunity Site parcels grouped by site. Each map includes an aerial photograph the sites and a corresponding table with details for each individual parcel that is included as part of the Opportunity Site.