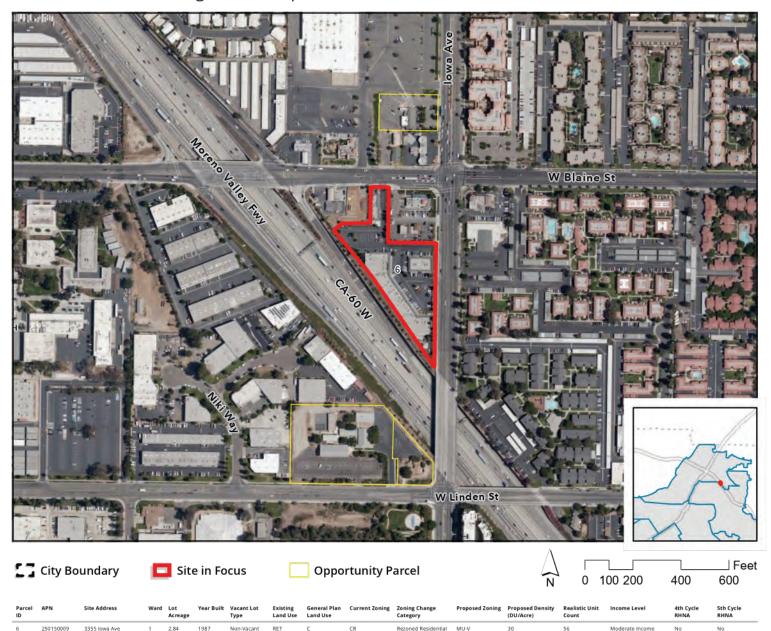

#### **Opportunity Sites Mapbook**

The Mapbook consists of a series of maps depicting each of the Opportunity Site parcels grouped by site. Each map includes an aerial photograph the sites and a corresponding table with details for each individual parcel that is included as part of the Opportunity Site.