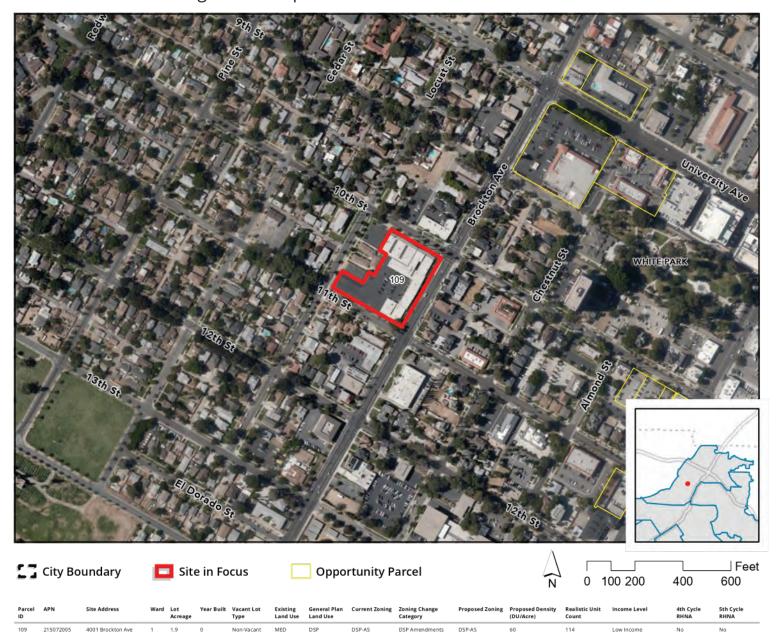

#### **Opportunity Sites Mapbook**

The Mapbook consists of a series of maps depicting each of the Opportunity Site parcels grouped by site. Each map includes an aerial photograph the sites and a corresponding table with details for each individual parcel that is included as part of the Opportunity Site.