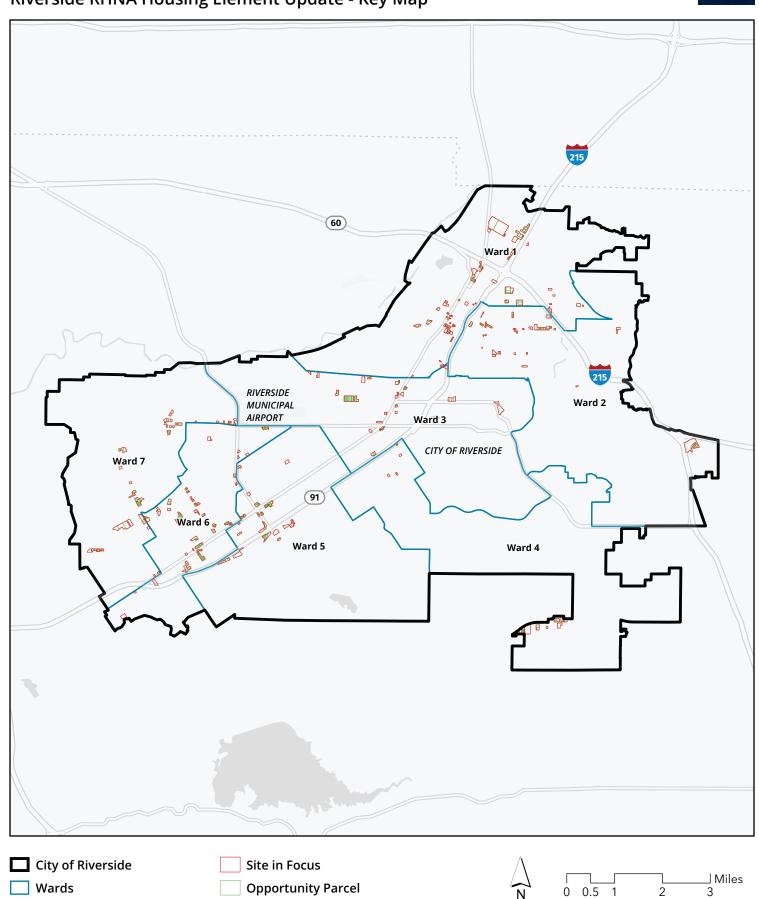

#### **Opportunity Sites Mapbook**

The Mapbook consists of a series of maps depicting each of the Opportunity Site parcels grouped by site. Each map includes an aerial photograph the sites and a corresponding table with details for each individual parcel that is included as part of the Opportunity Site.