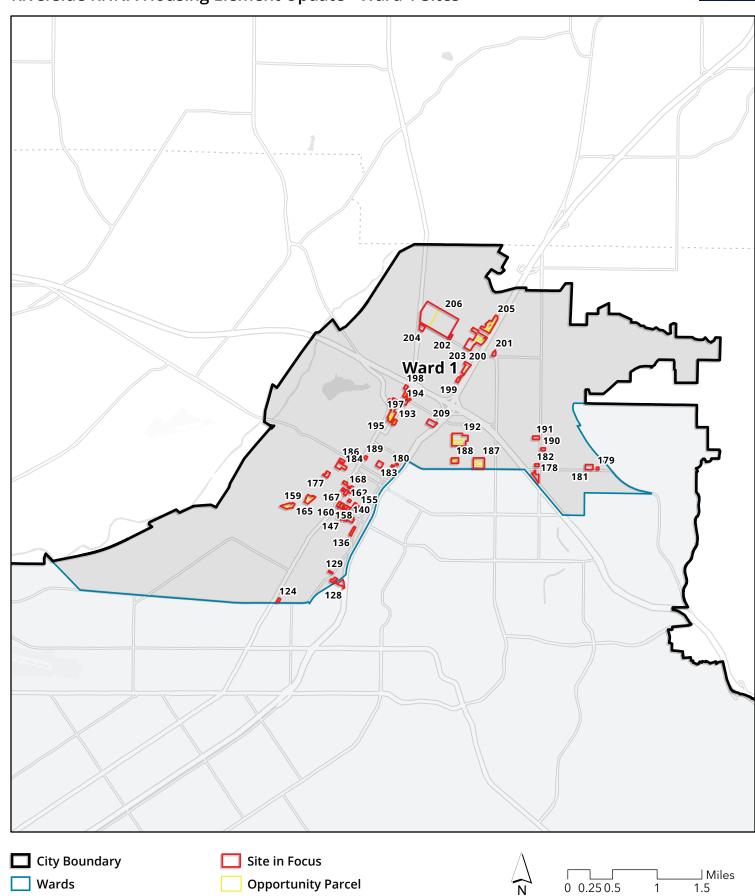

#### **Opportunity Sites Mapbook**

The Mapbook consists of a series of maps depicting each of the Opportunity Site parcels grouped by site. Each map includes an aerial photograph the sites and a corresponding table with details for each individual parcel that is included as part of the Opportunity Site.