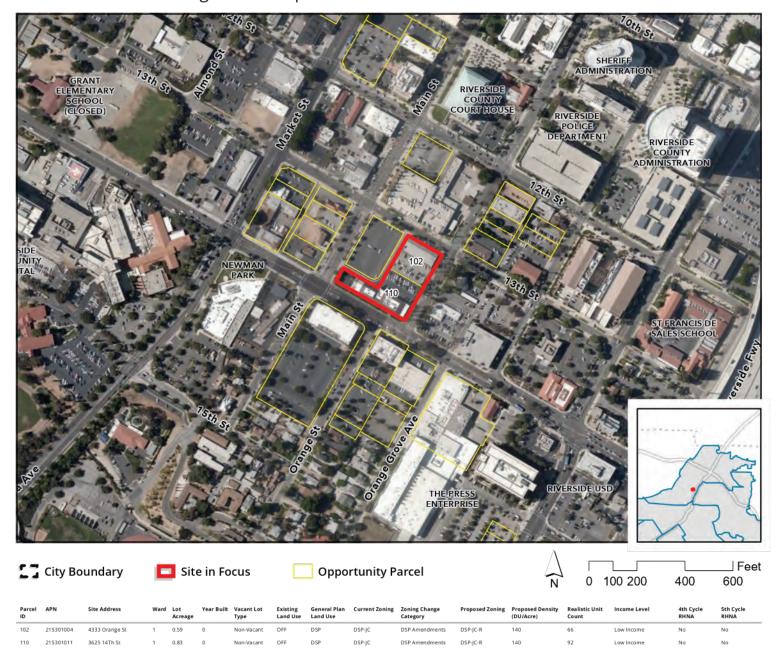

#### **Opportunity Sites Mapbook**

The Mapbook consists of a series of maps depicting each of the Opportunity Site parcels grouped by site. Each map includes an aerial photograph the sites and a corresponding table with details for each individual parcel that is included as part of the Opportunity Site.