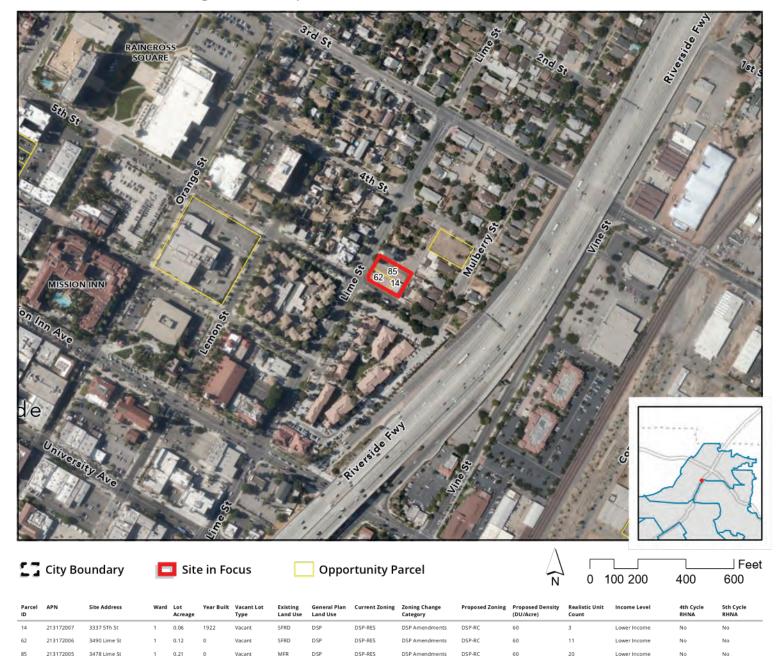

#### **Opportunity Sites Mapbook**

The Mapbook consists of a series of maps depicting each of the Opportunity Site parcels grouped by site. Each map includes an aerial photograph the sites and a corresponding table with details for each individual parcel that is included as part of the Opportunity Site.