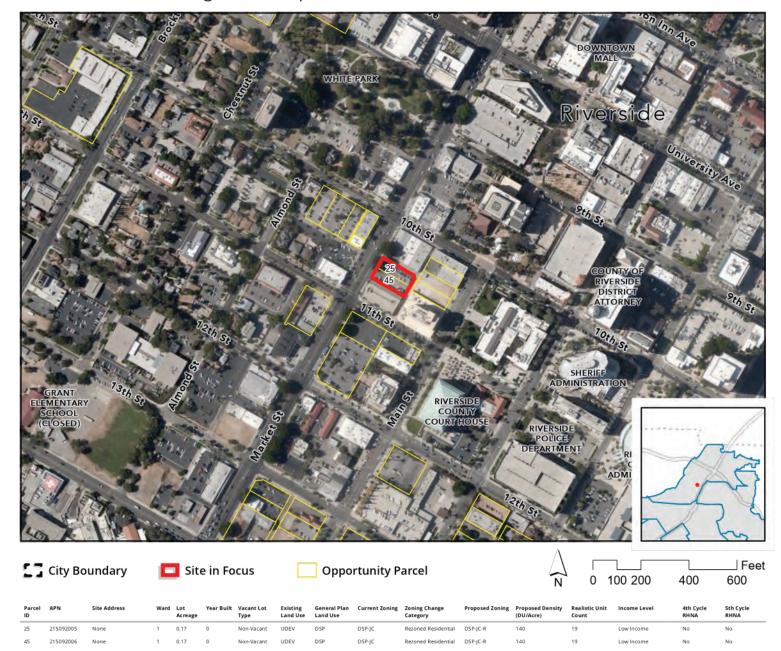

#### **Opportunity Sites Mapbook**

The Mapbook consists of a series of maps depicting each of the Opportunity Site parcels grouped by site. Each map includes an aerial photograph the sites and a corresponding table with details for each individual parcel that is included as part of the Opportunity Site.