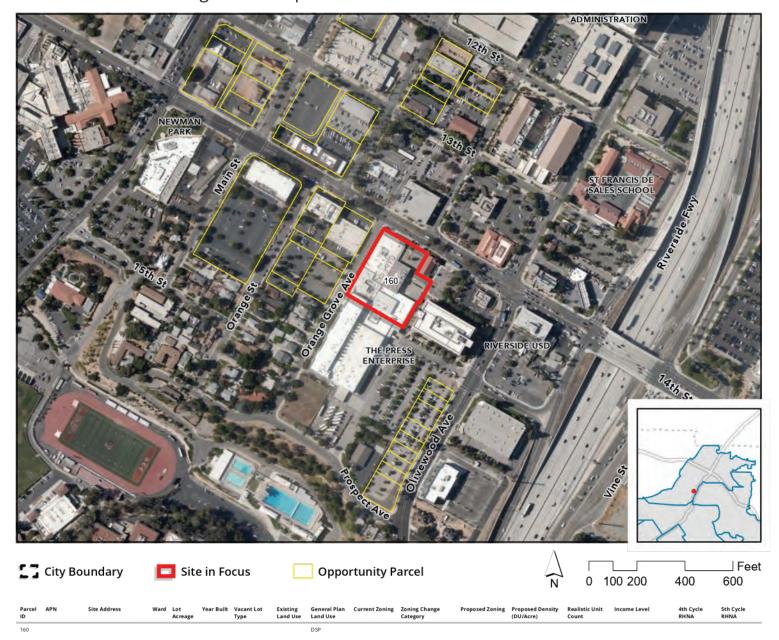

#### **Opportunity Sites Mapbook**

The Mapbook consists of a series of maps depicting each of the Opportunity Site parcels grouped by site. Each map includes an aerial photograph the sites and a corresponding table with details for each individual parcel that is included as part of the Opportunity Site.