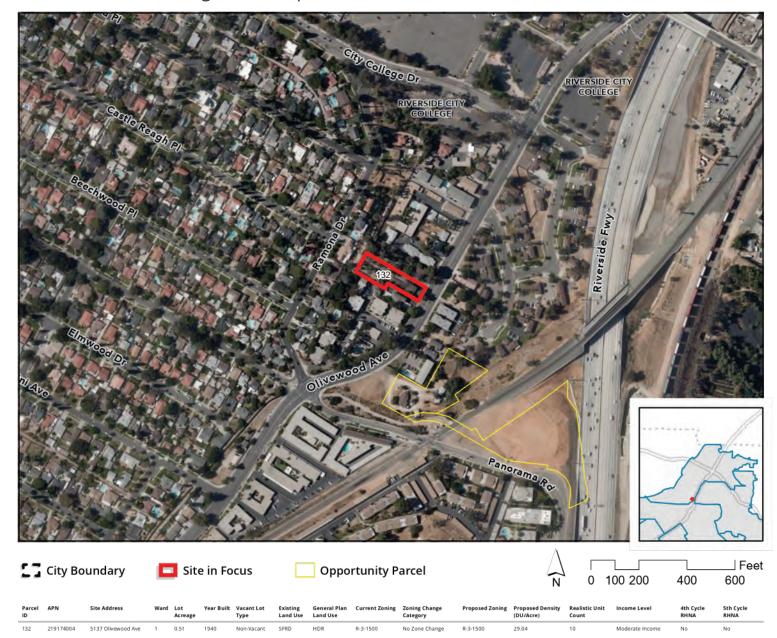

#### **Opportunity Sites Mapbook**

The Mapbook consists of a series of maps depicting each of the Opportunity Site parcels grouped by site. Each map includes an aerial photograph the sites and a corresponding table with details for each individual parcel that is included as part of the Opportunity Site.