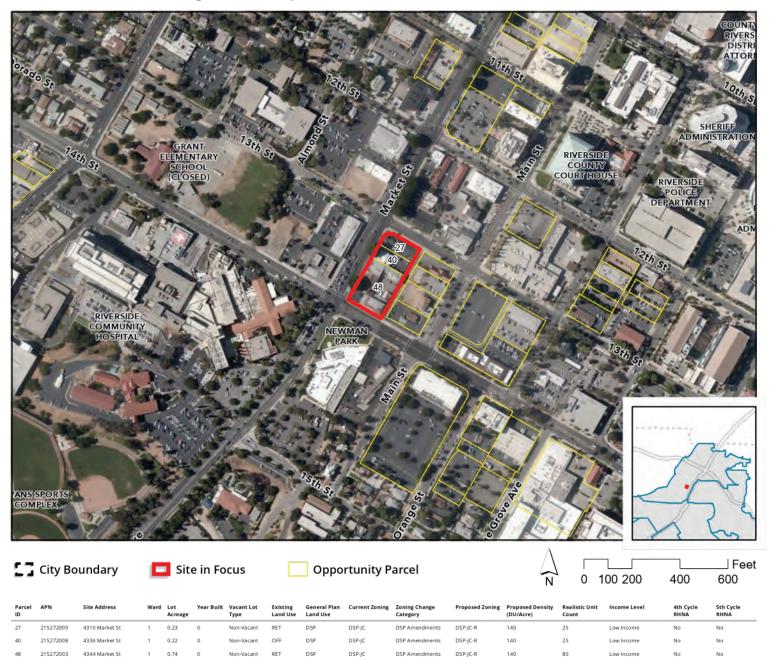

#### **Opportunity Sites Mapbook**

The Mapbook consists of a series of maps depicting each of the Opportunity Site parcels grouped by site. Each map includes an aerial photograph the sites and a corresponding table with details for each individual parcel that is included as part of the Opportunity Site.