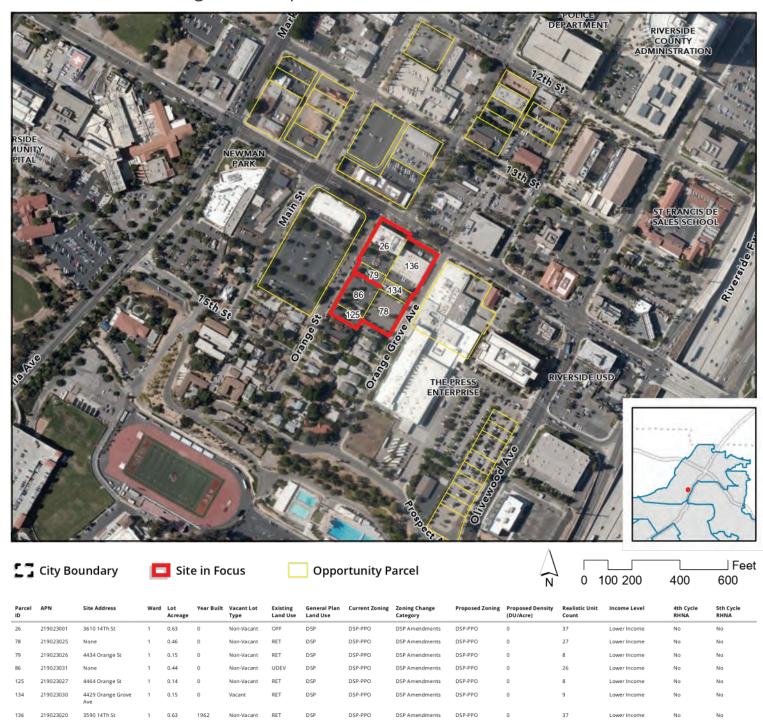

#### **Opportunity Sites Mapbook**

The Mapbook consists of a series of maps depicting each of the Opportunity Site parcels grouped by site. Each map includes an aerial photograph the sites and a corresponding table with details for each individual parcel that is included as part of the Opportunity Site.