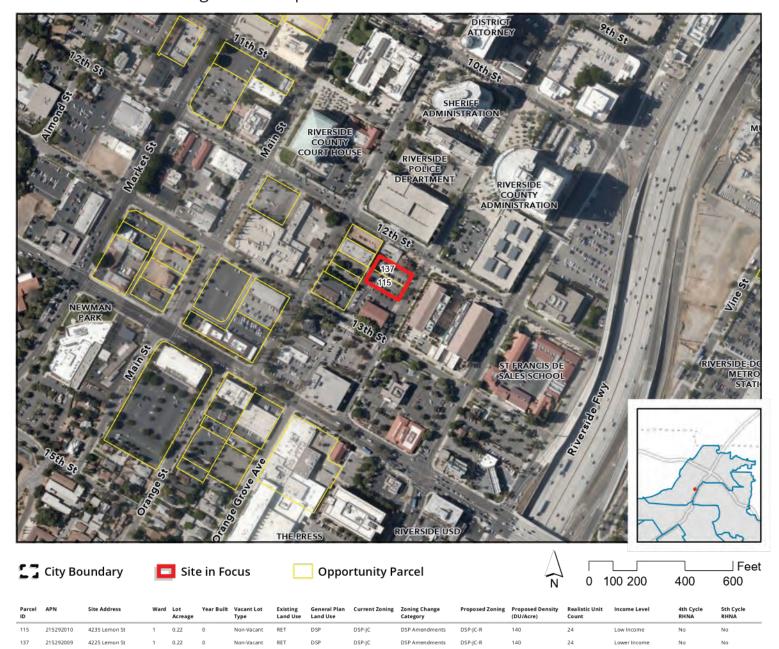

#### **Opportunity Sites Mapbook**

The Mapbook consists of a series of maps depicting each of the Opportunity Site parcels grouped by site. Each map includes an aerial photograph the sites and a corresponding table with details for each individual parcel that is included as part of the Opportunity Site.