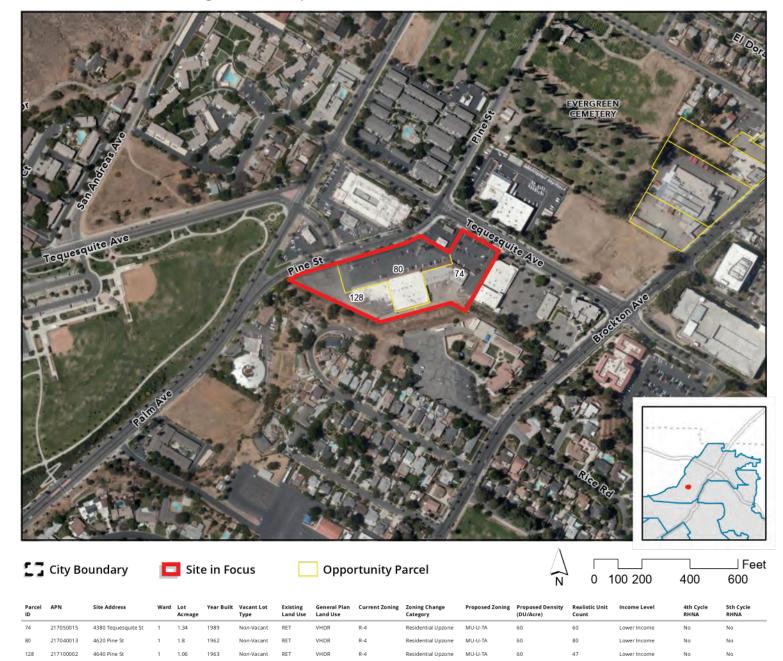

#### **Opportunity Sites Mapbook**

The Mapbook consists of a series of maps depicting each of the Opportunity Site parcels grouped by site. Each map includes an aerial photograph the sites and a corresponding table with details for each individual parcel that is included as part of the Opportunity Site.