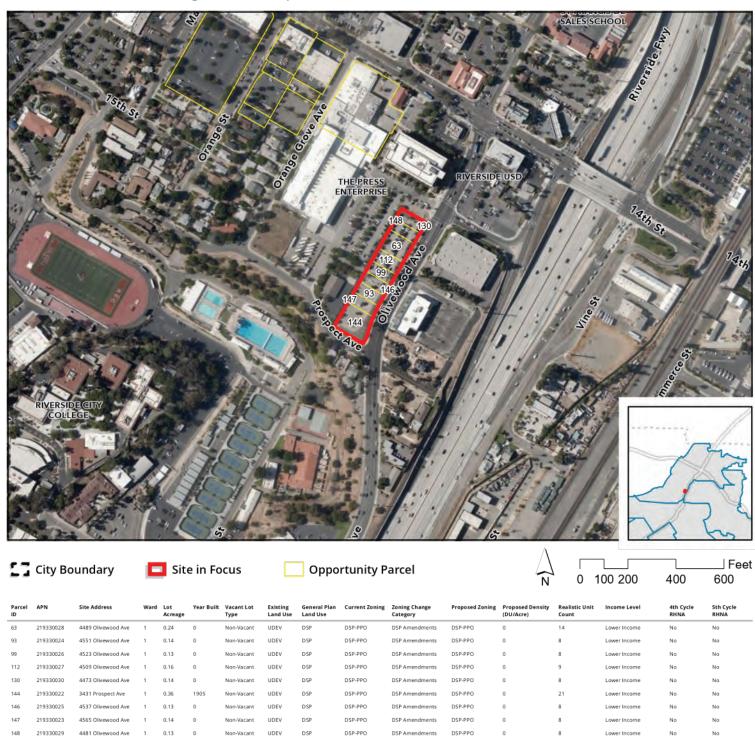

#### **Opportunity Sites Mapbook**

The Mapbook consists of a series of maps depicting each of the Opportunity Site parcels grouped by site. Each map includes an aerial photograph the sites and a corresponding table with details for each individual parcel that is included as part of the Opportunity Site.