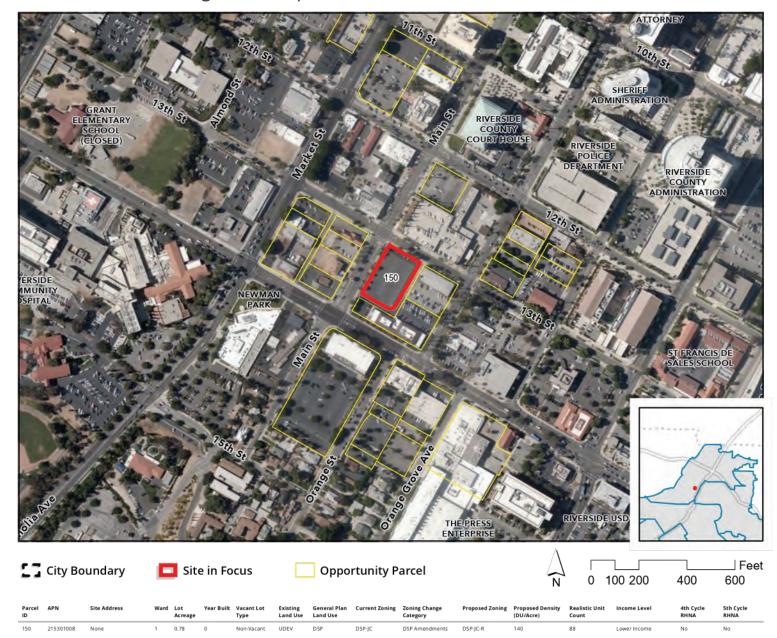

#### **Opportunity Sites Mapbook**

The Mapbook consists of a series of maps depicting each of the Opportunity Site parcels grouped by site. Each map includes an aerial photograph the sites and a corresponding table with details for each individual parcel that is included as part of the Opportunity Site.