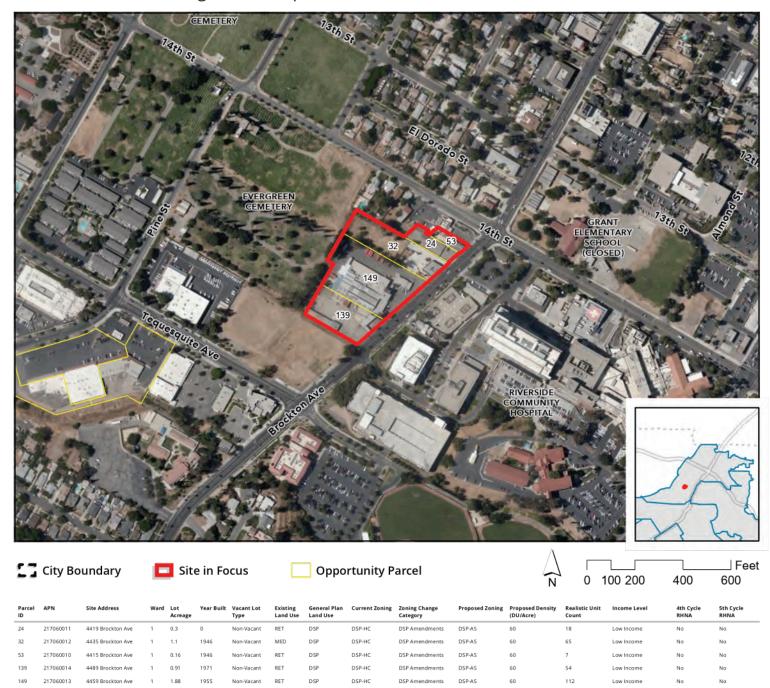

#### **Opportunity Sites Mapbook**

The Mapbook consists of a series of maps depicting each of the Opportunity Site parcels grouped by site. Each map includes an aerial photograph the sites and a corresponding table with details for each individual parcel that is included as part of the Opportunity Site.