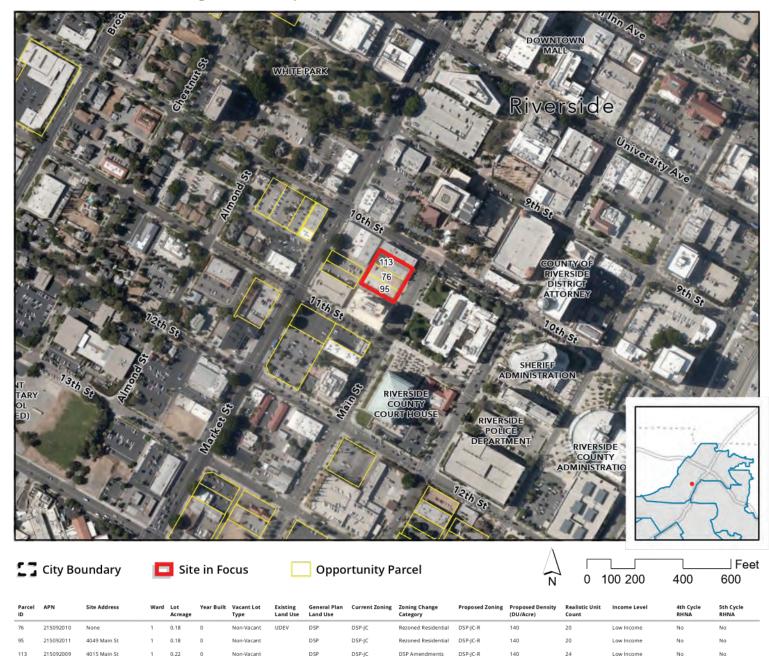

#### **Opportunity Sites Mapbook**

The Mapbook consists of a series of maps depicting each of the Opportunity Site parcels grouped by site. Each map includes an aerial photograph the sites and a corresponding table with details for each individual parcel that is included as part of the Opportunity Site.