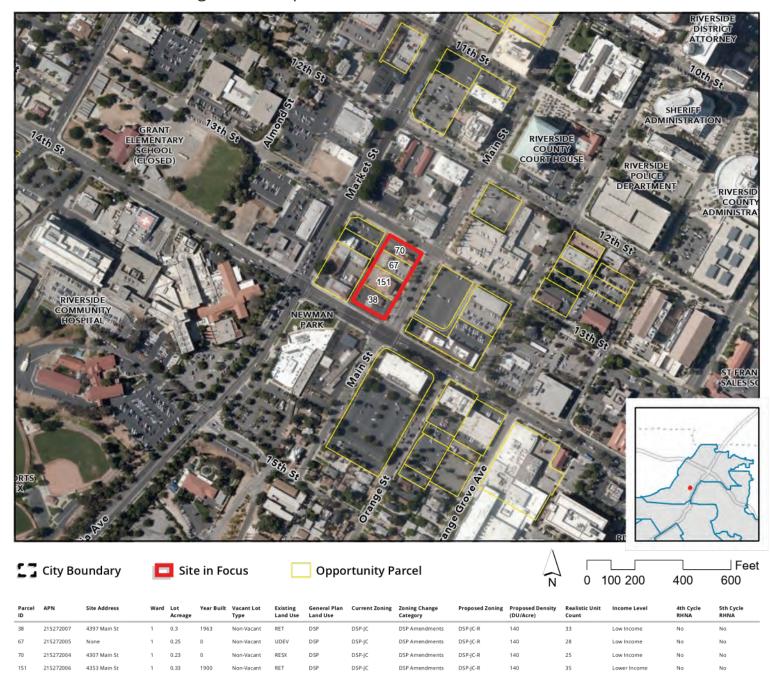

#### **Opportunity Sites Mapbook**

The Mapbook consists of a series of maps depicting each of the Opportunity Site parcels grouped by site. Each map includes an aerial photograph the sites and a corresponding table with details for each individual parcel that is included as part of the Opportunity Site.