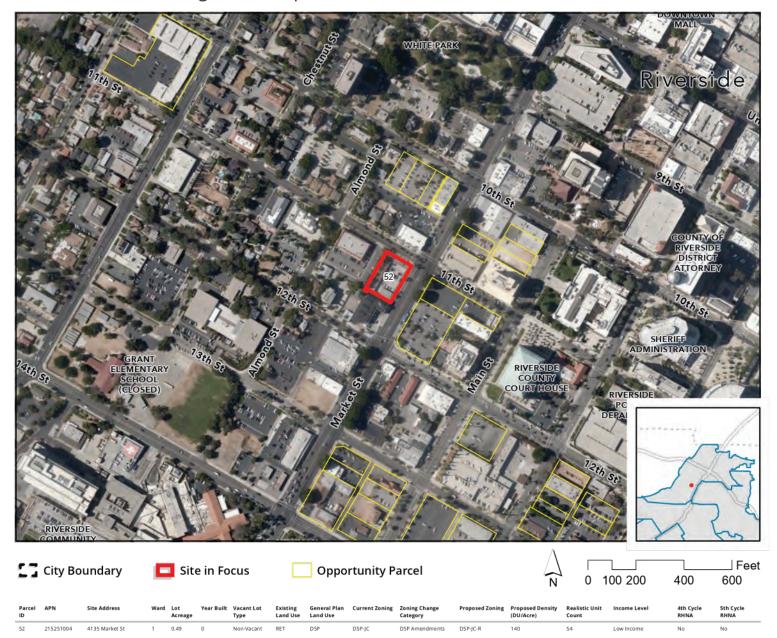

#### **Opportunity Sites Mapbook**

The Mapbook consists of a series of maps depicting each of the Opportunity Site parcels grouped by site. Each map includes an aerial photograph the sites and a corresponding table with details for each individual parcel that is included as part of the Opportunity Site.