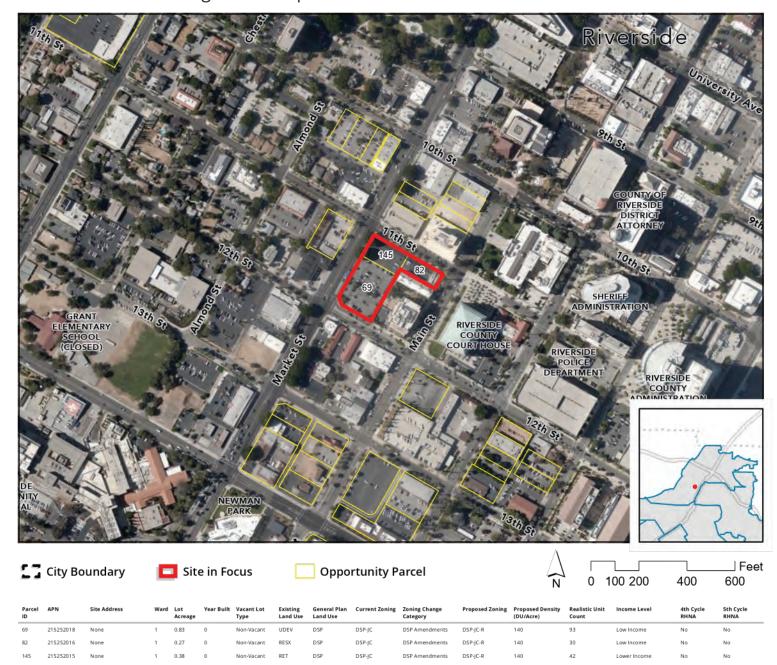

#### **Opportunity Sites Mapbook**

The Mapbook consists of a series of maps depicting each of the Opportunity Site parcels grouped by site. Each map includes an aerial photograph the sites and a corresponding table with details for each individual parcel that is included as part of the Opportunity Site.