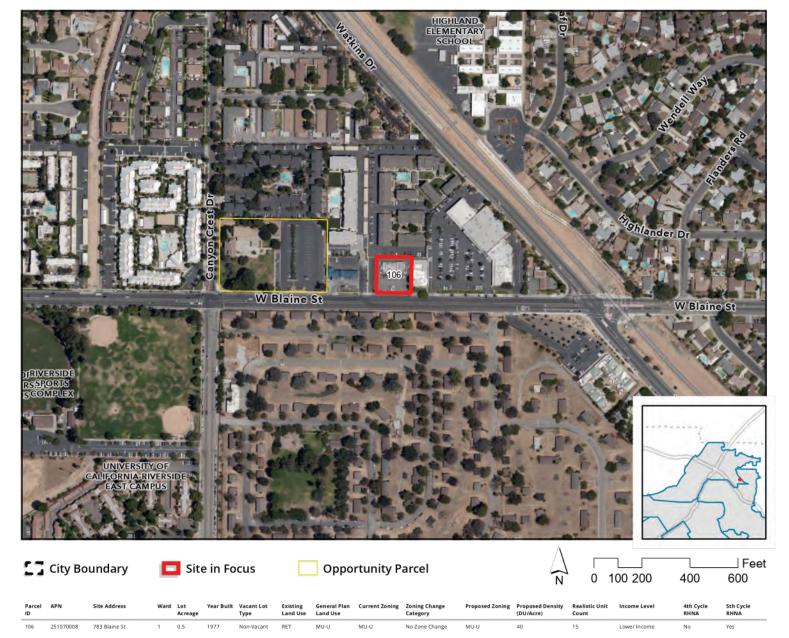

#### **Opportunity Sites Mapbook**

The Mapbook consists of a series of maps depicting each of the Opportunity Site parcels grouped by site. Each map includes an aerial photograph the sites and a corresponding table with details for each individual parcel that is included as part of the Opportunity Site.