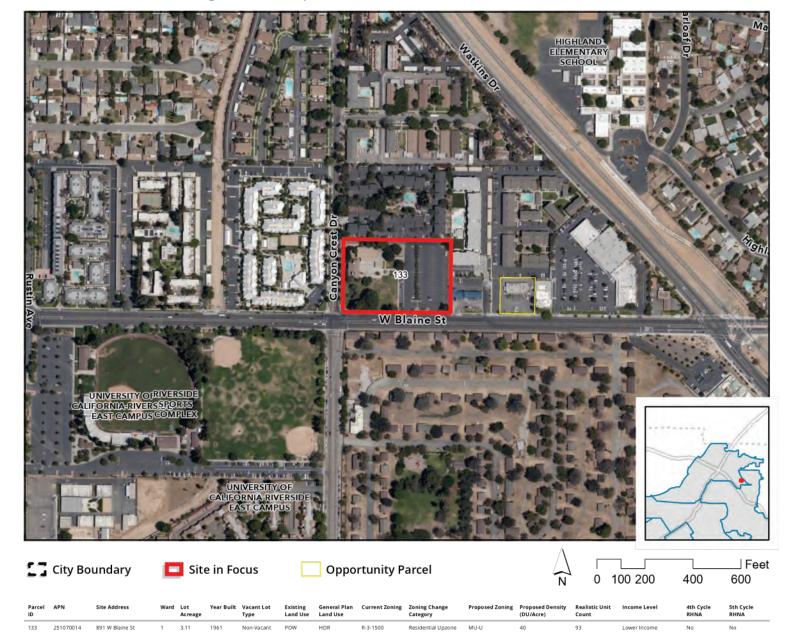

#### **Opportunity Sites Mapbook**

The Mapbook consists of a series of maps depicting each of the Opportunity Site parcels grouped by site. Each map includes an aerial photograph the sites and a corresponding table with details for each individual parcel that is included as part of the Opportunity Site.