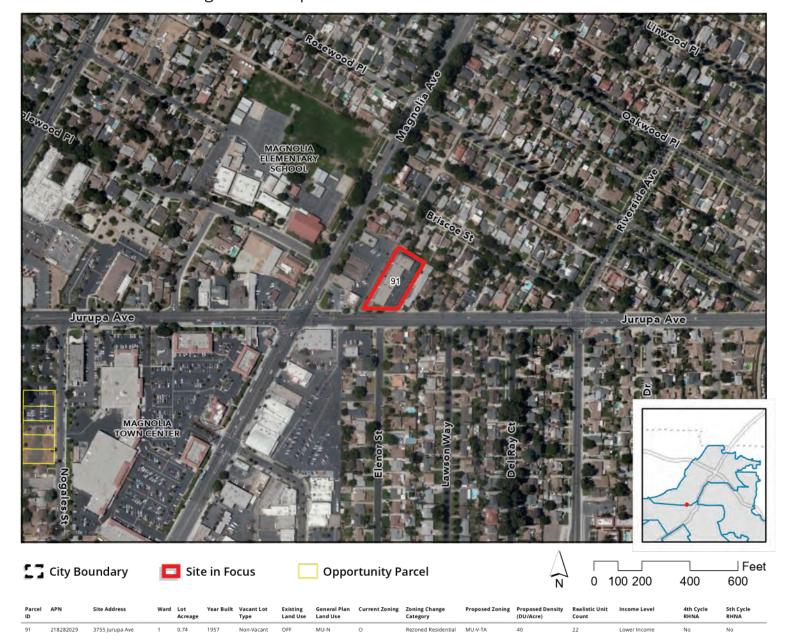

#### **Opportunity Sites Mapbook**

The Mapbook consists of a series of maps depicting each of the Opportunity Site parcels grouped by site. Each map includes an aerial photograph the sites and a corresponding table with details for each individual parcel that is included as part of the Opportunity Site.