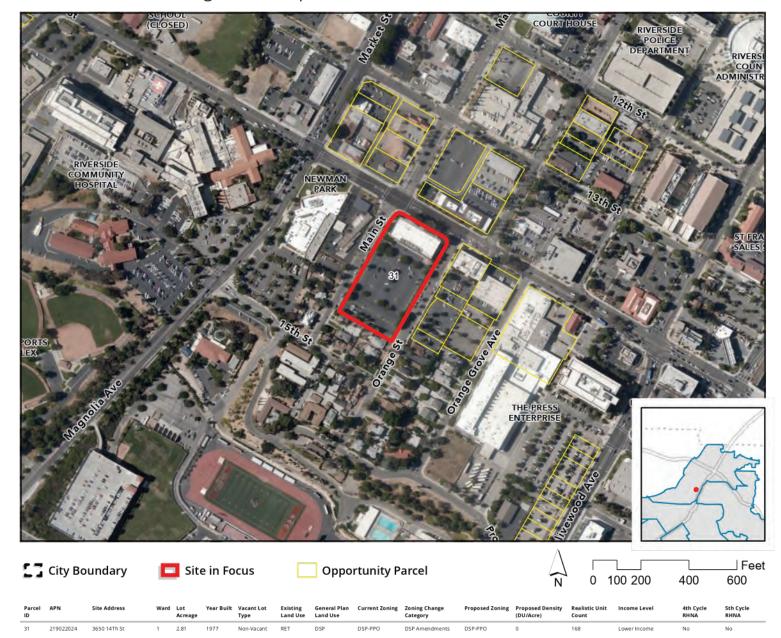

#### **Opportunity Sites Mapbook**

The Mapbook consists of a series of maps depicting each of the Opportunity Site parcels grouped by site. Each map includes an aerial photograph the sites and a corresponding table with details for each individual parcel that is included as part of the Opportunity Site.