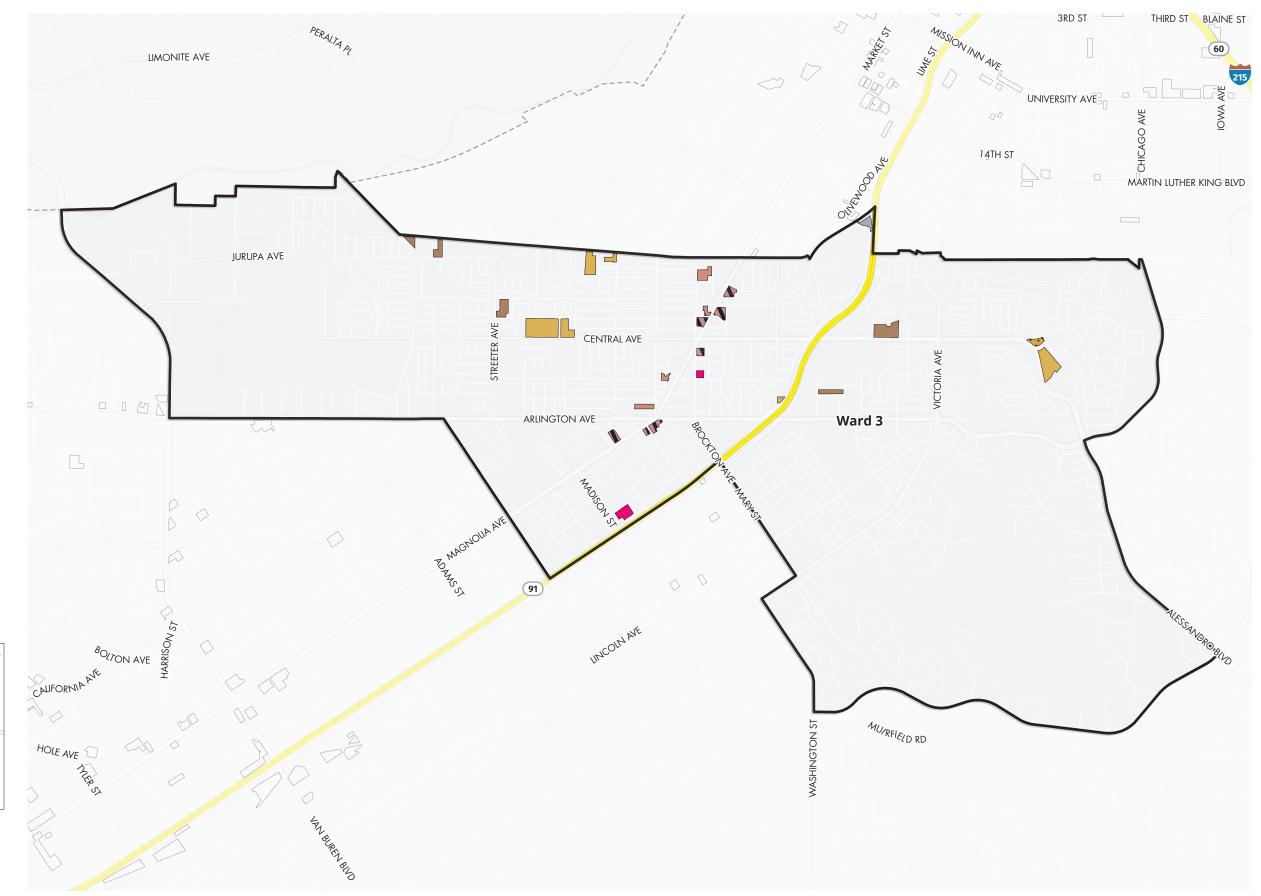

#### Zoning - Proposed - Ward 3

[\_\_| City of Riverside Boundary

■ Wards

Opportunity Sites

#### **Proposed Zone Description**

Mixed Use - Urban (Transit Area)

Mixed Use - Village

Multi-Family Residential - R-3-1500

Multi-Family Residential - R-3-2000

Multi-Family Residential - R-3-2500

Multi-Family Residential - R-4