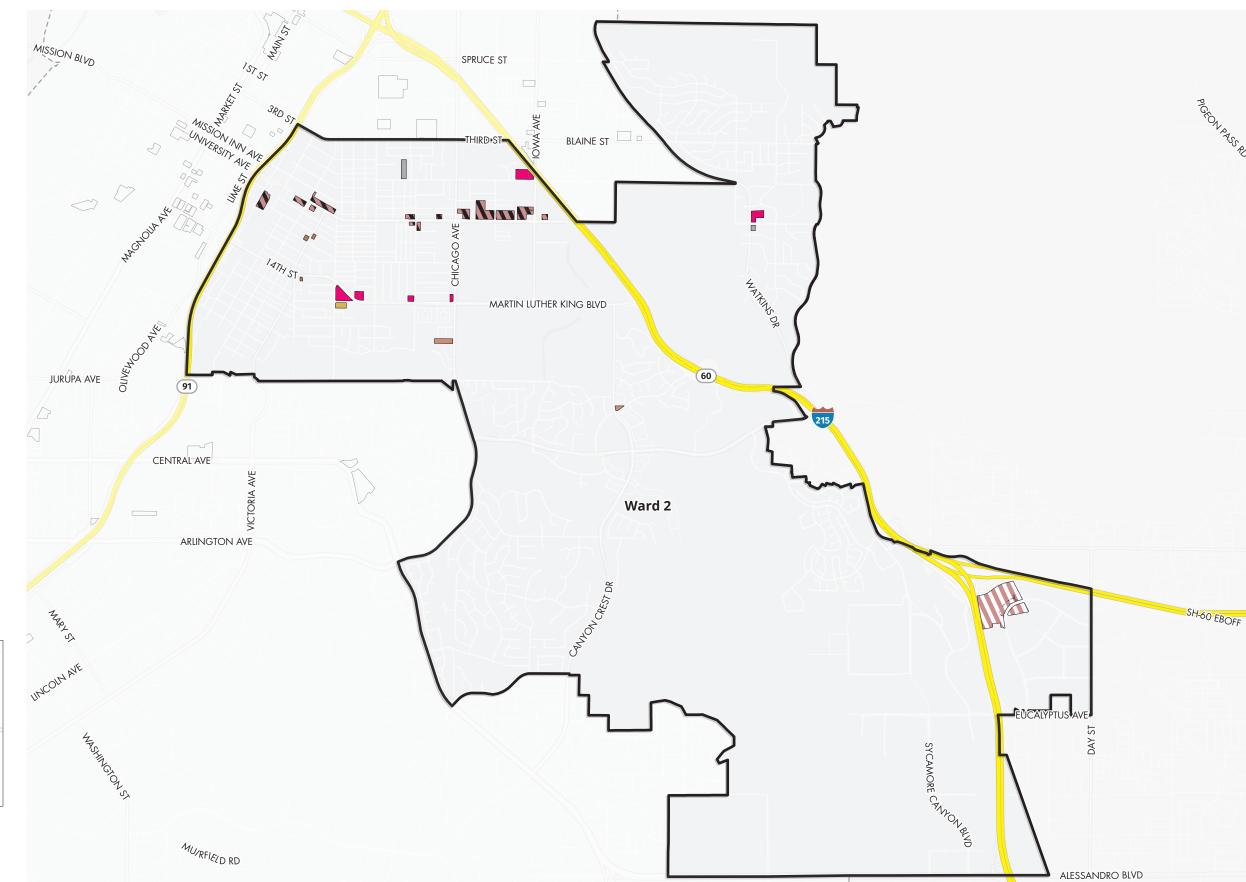

#### Zoning - Proposed - Ward 2

■ Wards

Opportunity Sites

#### **Proposed Zone Description**

- Mixed Use Urban (Transit Area)
- Mixed Use Urban Overlay (TBD)
- Mixed Use Village
- Multi-Family Residential R-3-1500
- Multi-Family Residential R-3-2500
- Multi-Family Residential R-4
- No Proposed Changes