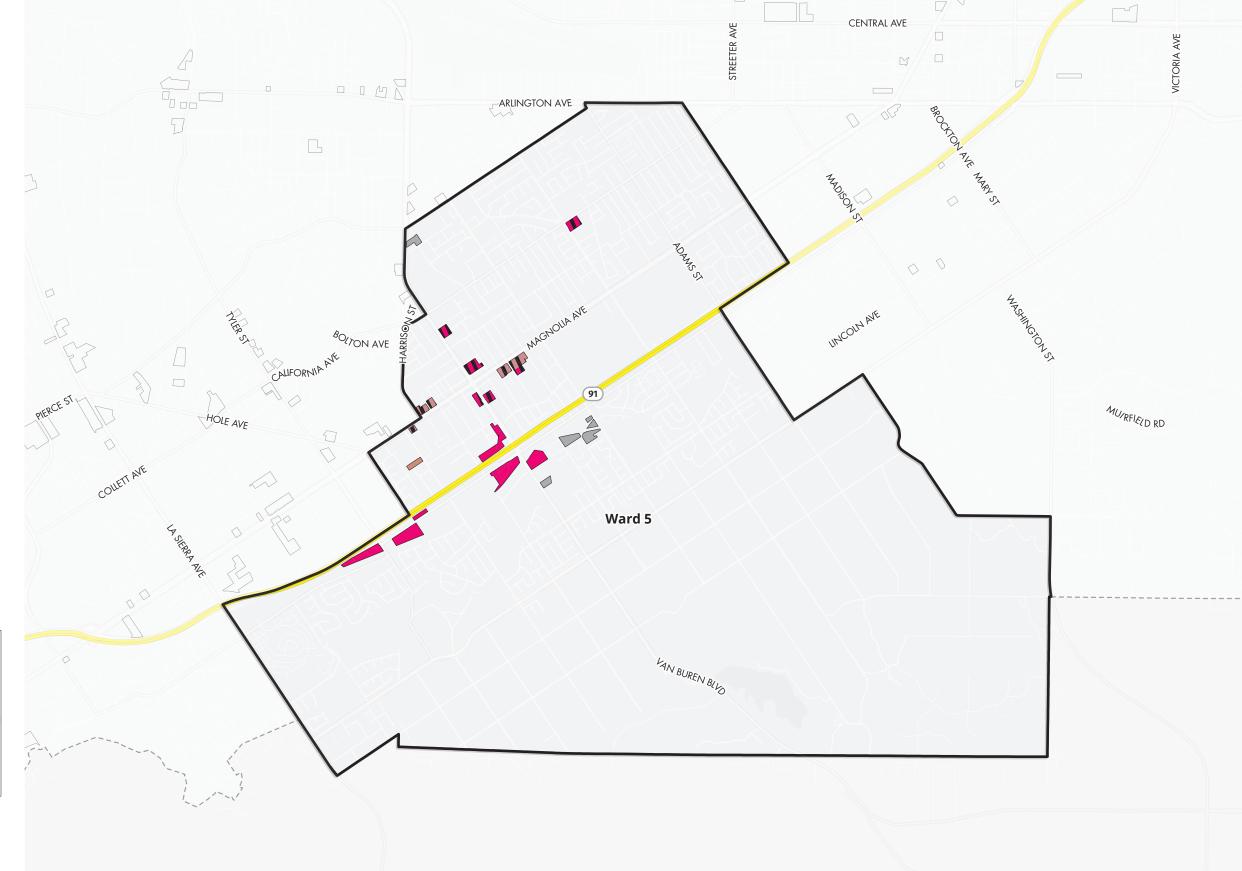

### Zoning - Proposed - Ward 5

[\_\_; City of Riverside Boundary

■ Wards

Opportunity Sites

#### **Proposed Zone Description**

Mixed Use - Urban

Mixed Use - Urban (Transit Area)

Mixed Use - Village

Mixed Use - Village (Transit Area)

Multi-Family Residential - R-4