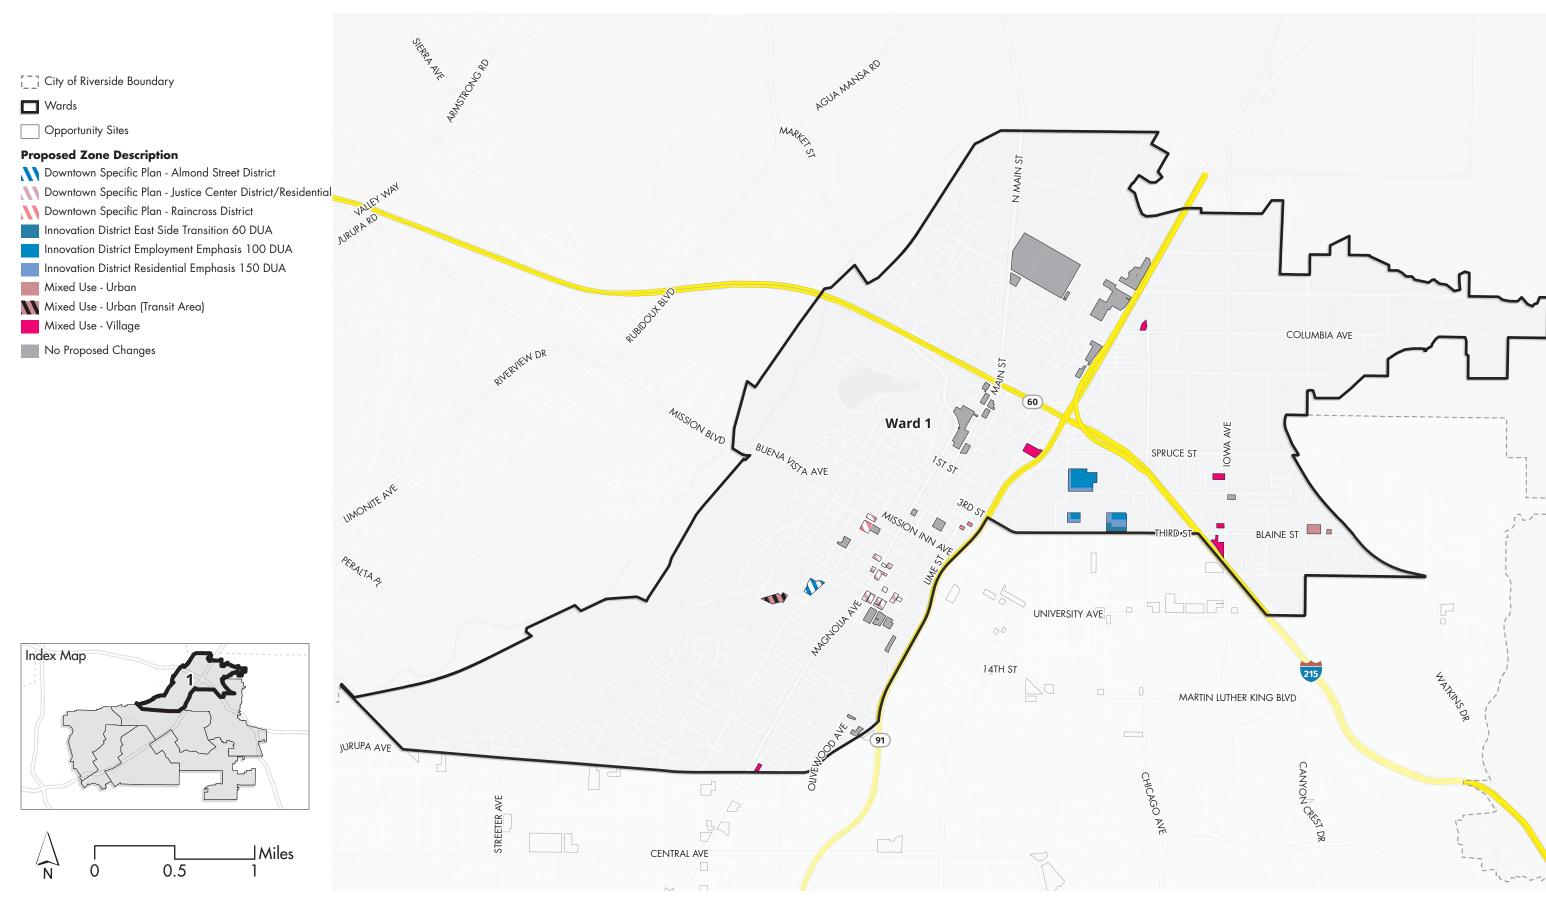

### Zoning - Proposed - Ward 1

#### **Proposed Zone Description**

- Mixed Use Urban (Transit Area)
- Mixed Use Urban Overlay (TBD)
- Mixed Use Village
- Multi-Family Residential R-3-1500
- Multi-Family Residential R-3-2500
- Multi-Family Residential R-4
- No Proposed Changes