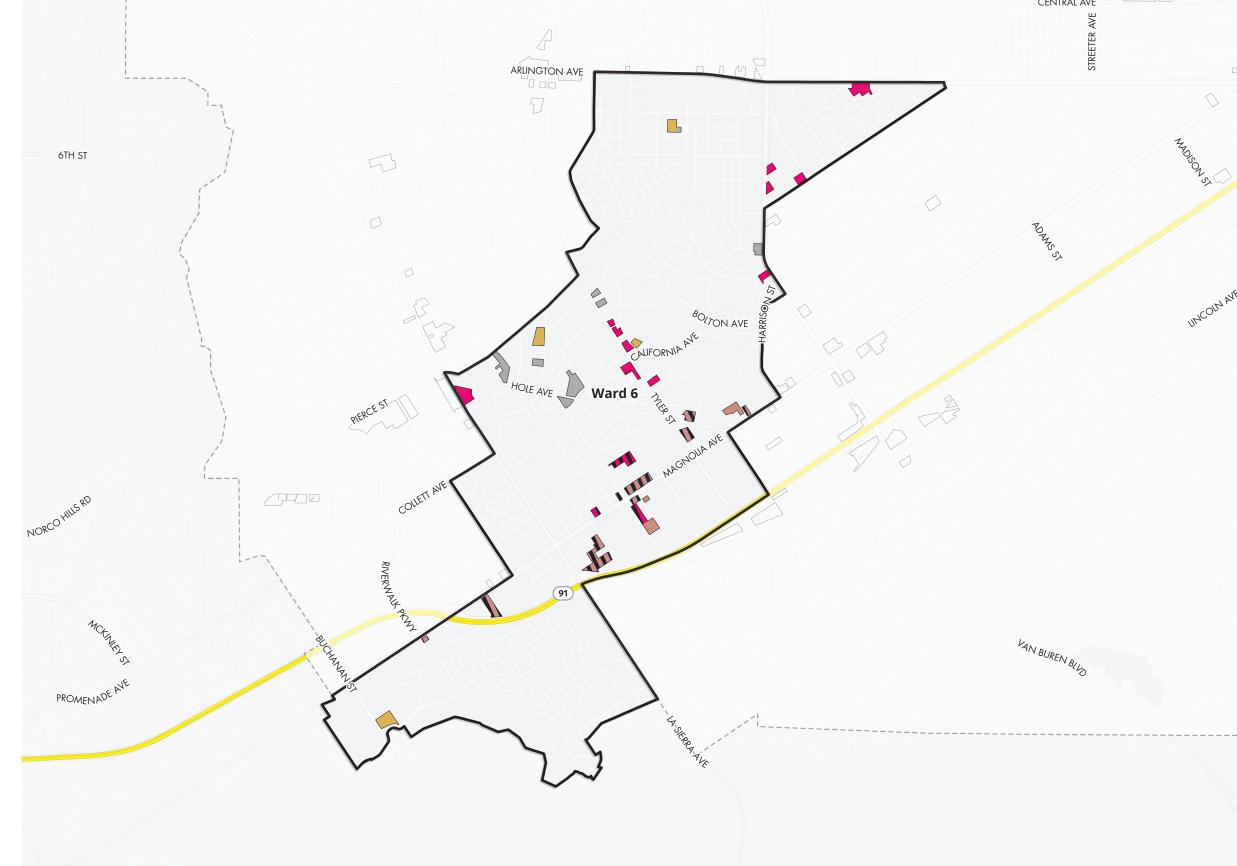

### Zoning - Proposed - Ward 6

[\_\_| City of Riverside Boundary

■ Wards

Opportunity Sites

#### **Proposed Zone Description**

Mixed Use - Urban (Transit Area)

Mixed Use - Village

Mixed Use - Village (Transit Area)

Multi-Family Residential - R-3-2500

Multi-Family Residential - R-4