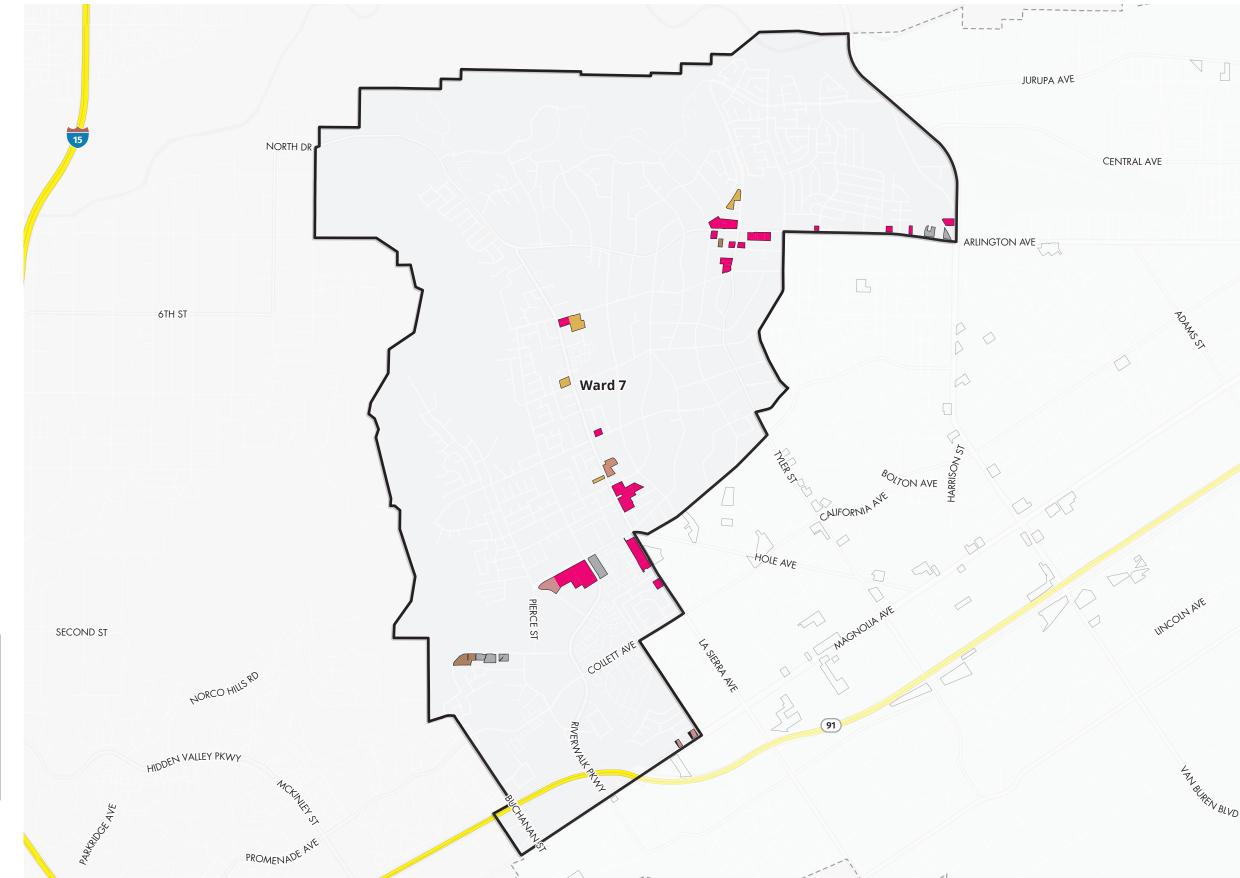

### Zoning - Proposed - Ward 7

#### **Proposed Zone Description**

Mixed Use - Urban

Mixed Use - Urban (Transit Area)

Mixed Use - Village

Multi-Family Residential - R-3-1500

Multi-Family Residential - R-3-2500

Multi-Family Residential - R-4