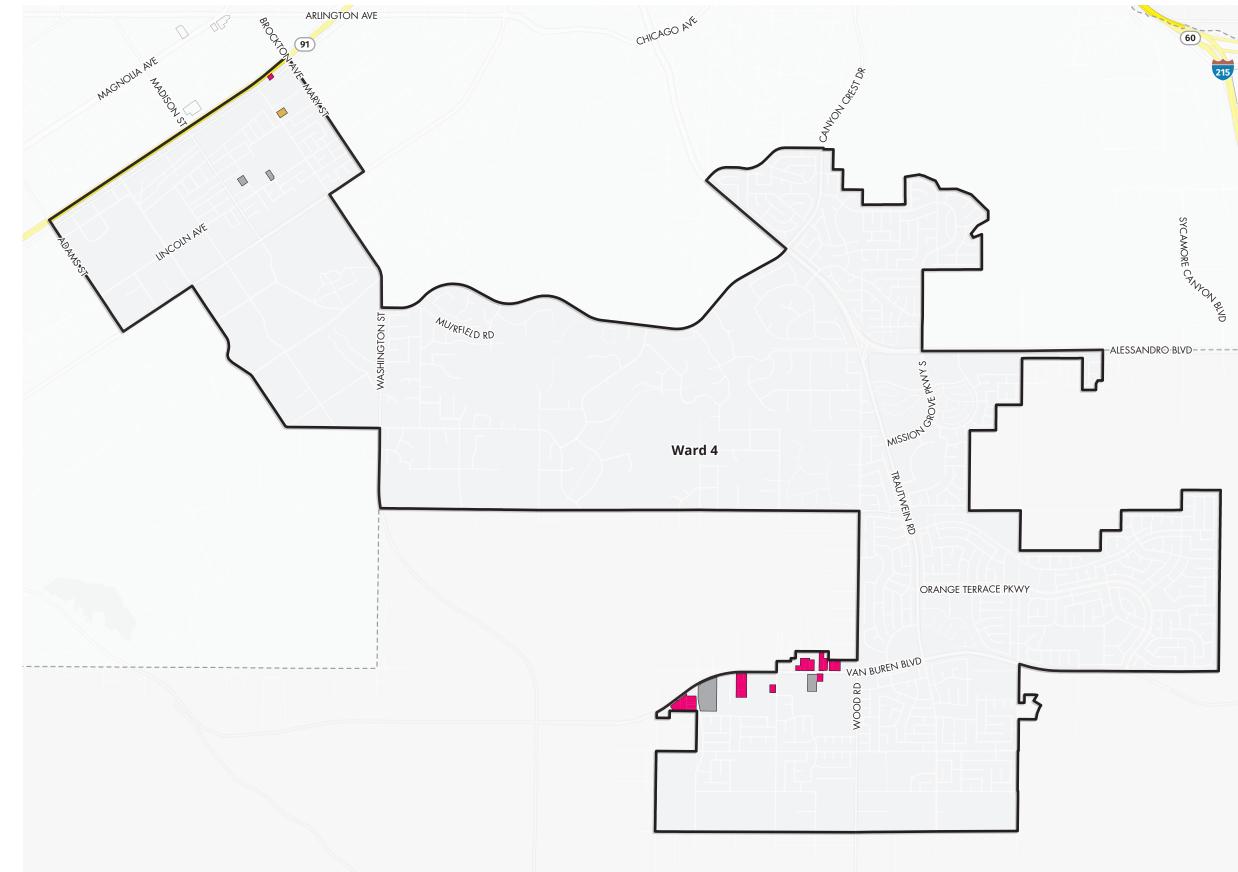

Zoning - Proposed - Ward 4

■ Wards

Opportunity Sites

#### **Proposed Zone Description**

Mixed Use - Village

Multi-Family Residential - R-3-2500