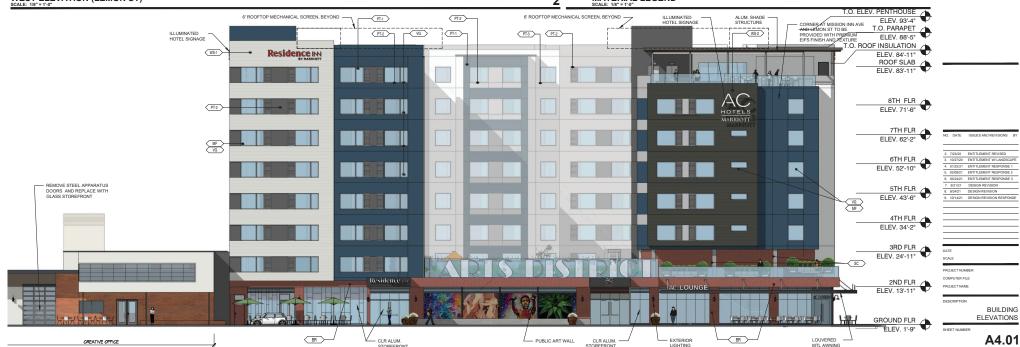

BUILDING

AC MARRIOTT RESIDENCE INN DUAL BRAND

> 3466 MISSION INN RIVERSIDE, CA

GR-ENS DEVELOPMENT

A4.03

ALL DRAWINGS AND WRITTEN MATERIAL APPEARING HEREIN CONSTITUTE ORIGINAL AND UNPUBLISHED WORK OF THE ARCHITECT AND MAY NOT BE DUPLICATED, USED OR DISCLOSED WITHOUT WRITTE

AXIS

GF/
1000 BRANNAN STREET
SUITE 404

1000 BRANNAN STREET SUITE 404 SAN FRANCISCO, CA 94103 T 415.371.1400 F 415.371.1401 www.axisgfa.com

AC MARRIOTT RESIDENCE INN DUAL BRAND

> 3466 MISSION INN RIVERSIDE, CA

GREANS DEVELOPMENT

\_2

ENTRY VIEW AT RESIDENCE INN

AC LOUNGE

AC LOUNGE

NO. DATE ISSUES AND REVISIONS

7/23/20 ENTITLEMENT REVISED
 10/27/20 ENTITLEMENT WI LANDSCAPE
 4. 01/22/21 ENTITLEMENT RESPONSE 1
 5. 0308/21 ENTITLEMENT RESPONSE 2