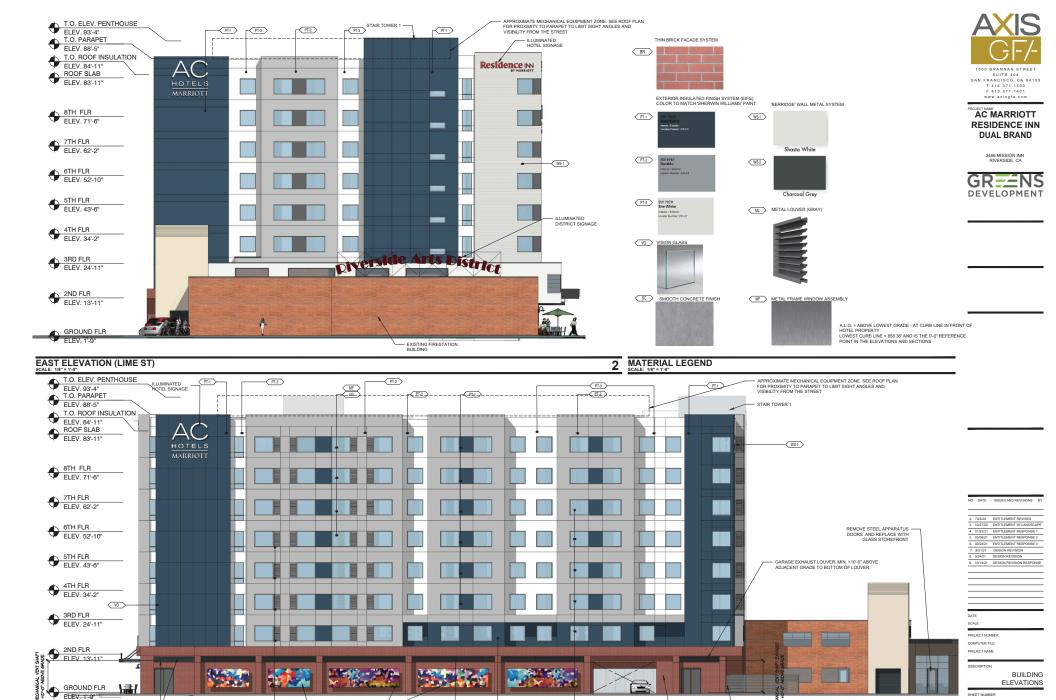

1000 BRANNAN STREE SUITE 404 SAN FRANCISCO, CA 94 T 415.371.1400 F 415.371.1401

AC MARRIOTT RESIDENCE INN DUAL BRAND

> 3466 MISSION INN RIVERSIDE, CA

EXISTING HISTORIC BUILDING AT MISSION INN AVE AND LIME ST SCALE NTS

NO. DATE ISSUES AND REVISIONS

7723/20 ENTITLEMENT REVISED
 1. 10/27/20 ENTITLEMENT W LANDSCAPE
 01/22/21 ENTITLEMENT RESPONSE 1
 03/08/21 ENTITLEMENT RESPONSE 2

9/24/21 DESIGN REVISION
9/24/21 DESIGN REVISION

IATE ICALE

PROJECT NUMBER

PROJECT NAME

BUILDING PERSPECTIVES

----

A4.05

EL DRAWINGS AND WRITTEN MATERIAL APPEARING IEREIN CONSTITUTE ORIGINAL AND UNPUBLISHED VORK OF THE ARCHITECT AND MAY NOT BE RUPLICATED, USED OR DISCLOSED WITHOUT WRITTEN