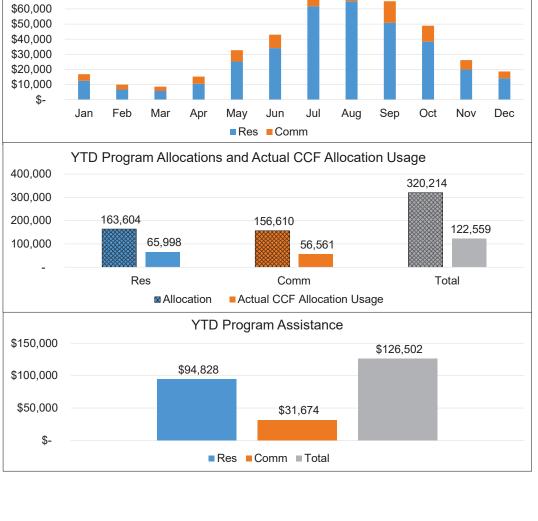

WA-12 Agricultural Service Rate Program Update as of June 30, 2024 Estimated Annual Program Assistance - \$684k Limit \$800,000 \$684,000 \$700,000 \$600,000 65% \$500,000 \$444,133 \$400,000 \$344,800 % of Program Limit Utilized Annually \$300,000 \$200,000 \$99,333 \$100,000 \$-■Res ■Comm ■Total ■Limit WA-12 Customers Acreage Allocated 600 512 241 500 205 400 257 255 300 200 36 100 0 ■ Res ■ Comm ■ Total ■ Res ■ Comm ■ Total Program Assistance by Month for 2024 Actual Estimated \$90,000 \$80,000 \$70,000 \$-Feb Mar Apr Jul Sep Nov Dec Jan May Jun Aug Oct ■Res ■Comm YTD Program Allocations and Actual CCF Allocation Usage 320,214 163,604 156,610 122,559 65,998 56,561 Res Total Comm