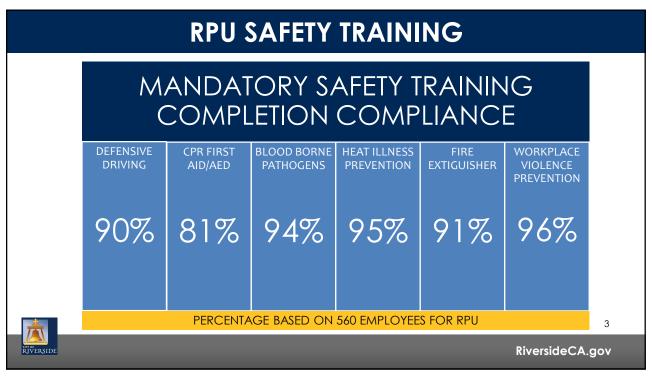

## RPU INCIDENTS/INJURY/VEHICLE Injury/Incidents **OSHA Recordable**

- Electric Field-2
- Field Services-1
- Water Field-3
- Customer Service-4 Total: 10
- Electric Field-1
- Field Services- 1
- Customer Service-2
- Water Field-3 Total: 7

## Vehicle/Incidents

- Preventable: 1
- Non-Preventable: 1
- TBD: 1 by VIRB Total:3

2

RiversideCA.gov

2



3

## **2024 SAFETY HIGHLIGHTS**

## June was National Safety Month

RPU Safety hosted a Safety Fair with over 20 vendors displaying safety tools, innovation, and safety material to over 300 RPU employees who attended the event. Each week there was a highlighted topic of Safety Engagement, Roadway Safety, Slips/Trips/Falls, and Risk Reduction



RiversideCA.gov

4

riverside