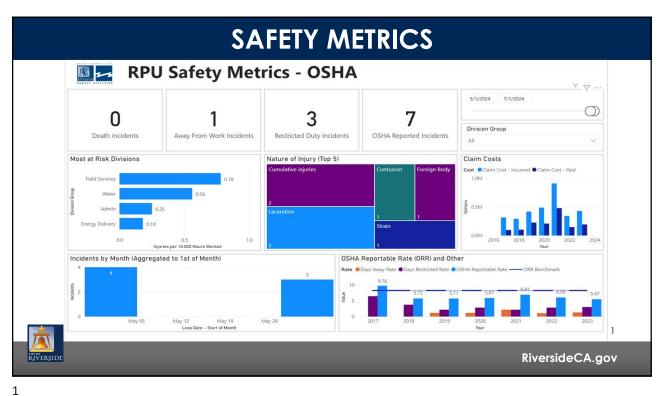

## RPU INCIDENTS/INJURY/VEHICLE Injury/Incidents **OSHA Recordable**

- Electric Field-2
- Field Services-1
- Water Field-3
- Customer Service-4 Total: 10
- Electric Field-1
- Field Services- 1
- Customer Service-2
- Water Field-3 Total: 7

## Vehicle/Incidents

- Preventable: 1
- Non-Preventable: 1
- TBD: 1 by VIRB Total:3

2

RiversideCA.gov

2

3