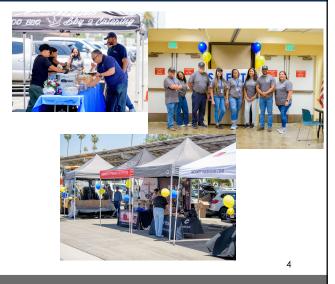

## June was National Safety Month

RPU Safety hosted a Safety Fair with over 20 vendors displaying safety tools, innovation, and safety material to over 300 RPU employees who attended the event. Each week there was a highlighted topic of Safety Engagement, Roadway Safety, Slips/Trips/Falls, and Risk Reduction