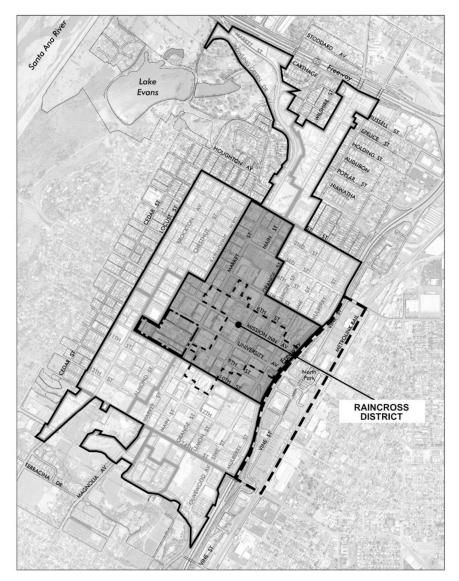

This Chapter defines the land uses, development standards and design standards and guidelines for the Raincross District. This Chapter is organized as follows:

- 6.1 Purpose
- 6.2 Permitted Uses
- 6.3 Conditionally Permitted Uses
- 6.4 Prohibited Uses
- 6.5 Development Standards for the Raincross District
- 6.6 Design Standards and Guidelines for the Raincross District
- 6.7 Additional Standards for Live/Work Units in the Raincross District
- 6.8 Additional Standards for Mixed-Use Development in the Raincross District
- 6.9 Additional Standards for Multiple Family Residential Development in the Raincross District