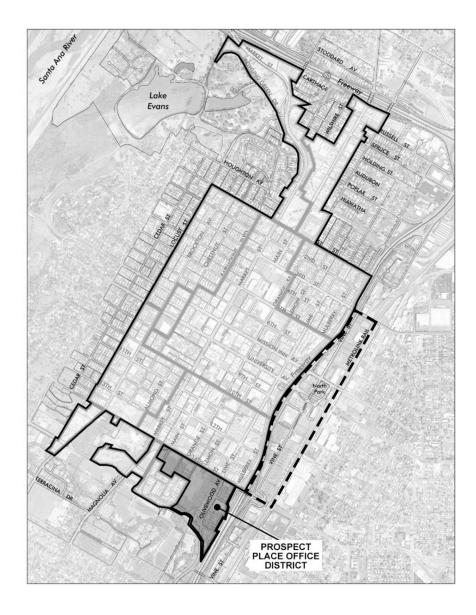

This Chapter defines the land uses, development standards and design standards and guidelines for the Prospect Place Office District. This Chapter is organized as follows:

- 9.1 Purpose
- 9.2 Permitted Uses
- 9.3 Conditionally Permitted Uses
- 9.4 Prohibited Uses
- 9.5 Development Standards for the Prospect Place Office District
- 9.6 Design Standards and Guidelines for the Prospect Place Office District
- 9.7 Additional Standards for Live/Work Units in the Prospect Place Office District