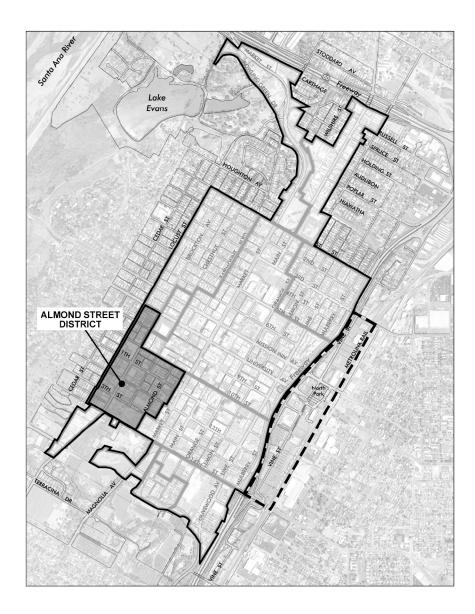

This Chapter defines the land uses, development standards and design standards and guidelines for the Almond Street District. This Chapter is organized as follows:

- 8.1 Purpose
- 8.2 Permitted Uses
- 8.3 Conditionally Permitted Uses
- 8.4 Prohibited Uses
- 8.5 Development Standards for the Almond Street District
- 8.6 Design Standards and Guidelines for the Almond Street District
- 8.7 Additional Standards for Live/Work Units in the Almond Street District