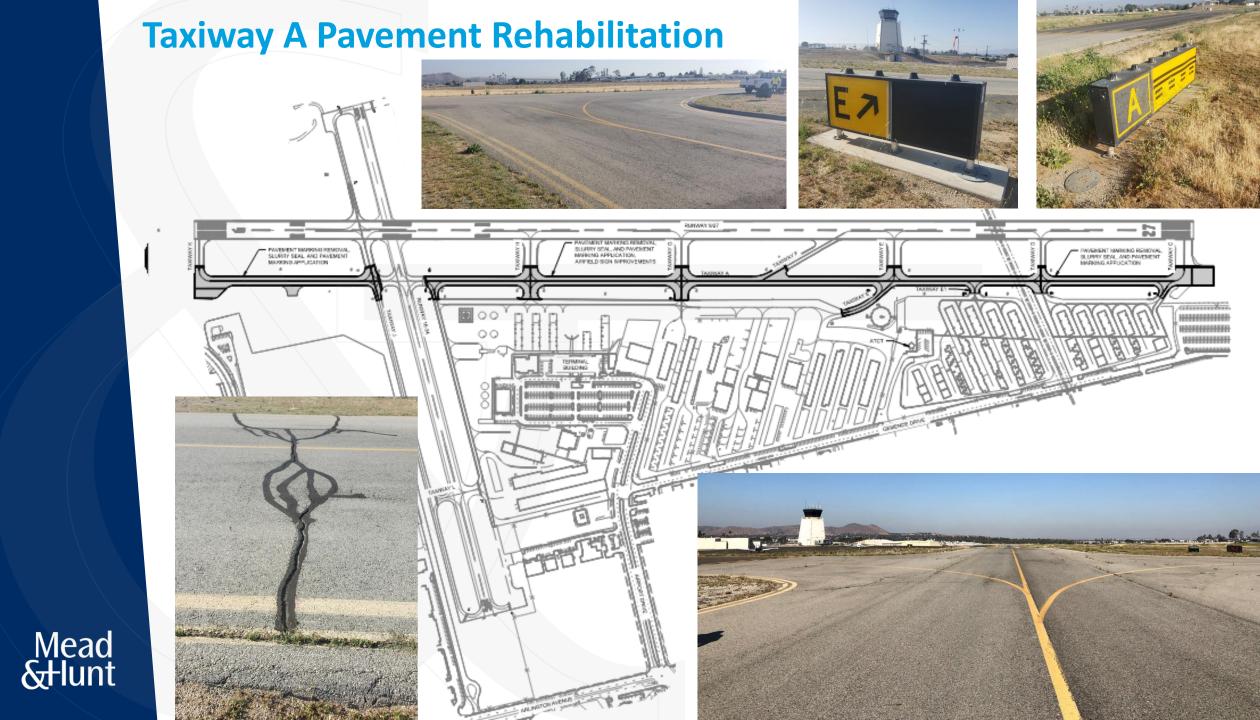

## Mead Sound Good Afternoon

### Who we are



- Founded in 1900
- Provide services nationwide with over 1300 professionals
- Over 50 active offices coast to coast







### Company-wide Services





## **Aviation Services**

### **Our Aviation Services**



#### ARCHITECTURE & BUILDING ENGINEERING



#### ENGINEER, PROCURE & CONSTRUCT



...









SUSTAINABILITY & RESILIENCY PLANNING









# Past Projects at RAL

#### **Runway 9-27 and Apron Pavement Rehabilitation (2017)**





#### **Port-A-Port Apron Pavement Maintenance Project (2020)**





### Active Projects at RAL

#### **Backup Generator and Windsock Relocation**

Mead & lunt





### Future Projects at RAL



RW 9-27 Reconstruction (2025-2026)

RW 16-34 Reconstruction (2027-2028)

#### RW 9-27 RSA Improvements (2025)

South Terminal Apron Rehabilitation







## thank you!