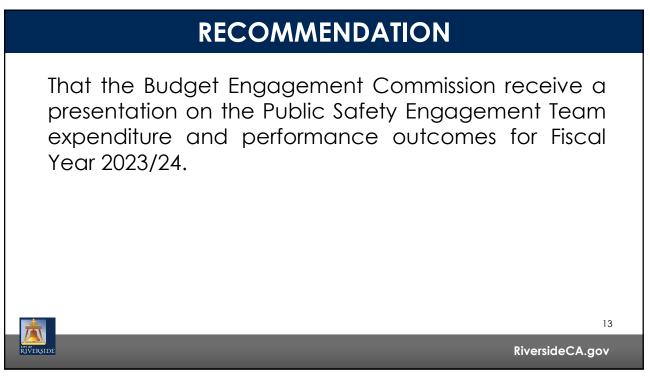

--------|---------|-------------------|-----------------|
| FY<br>2023-24 | LOCATIONS | CONTACTS | ACCEPTED<br>SERVICES | CODE NOTICES | CITATIONS | ARRESTS | VEHICLES<br>TOWED | TONS<br>REMOVED |
| Wildland      | 416       | 581      | 29                   | 385          | 9         | 38      | 5                 | 218.            |
| Urban         | 5,941     | 5,167    | 469                  | 1,790        | 198       | 438     | 7                 | 355.            |
| Total         | 6,357     | 5,748    | 498                  | 2,175        | 207       | 476     | 12                | 573.            |



DISCUSSION 2023/24 Program Budget Capital Purchases, \$1,354,874.38 , 12% Personnel, \$5,937,122.00 Non-, 52% Personnel, \$4,095,336.47 , 36% 8 **RiversideCA.gov** RIVERSIDE