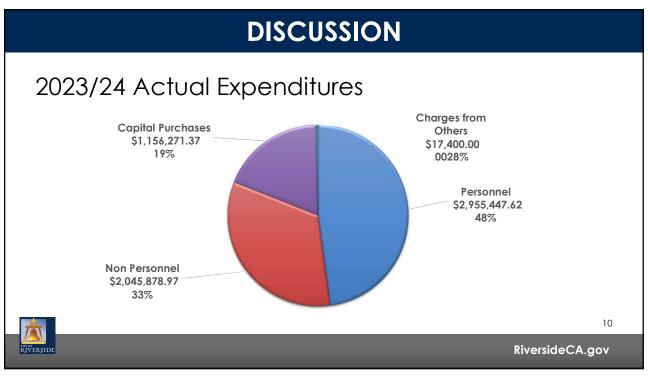

--|-----------|---------|-------------------|-----------------|
| FY<br>2023-24 | LOCATIONS | CONTACTS | ACCEPTED<br>SERVICES | CODE NOTICES | CITATIONS | ARRESTS | VEHICLES<br>TOWED | TONS<br>REMOVED |
| Wildland      | 416       | 581      | 29                   | 385          | 9         | 38      | 5                 | 218.            |
| Urban         | 5,941     | 5,167    | 469                  | 1,790        | 198       | 438     | 7                 | 355.            |
| Total         | 6,357     | 5,748    | 498                  | 2,175        | 207       | 476     | 12                | 573.            |



DISCUSSION 2023/24 Program Budget Capital Purchases, \$1,354,874.38 , 12% Personnel, \$5,937,122.00 Non-, 52% Personnel, \$4,095,336.47 , 36% 8 **RiversideCA.gov** RIVERSIDE