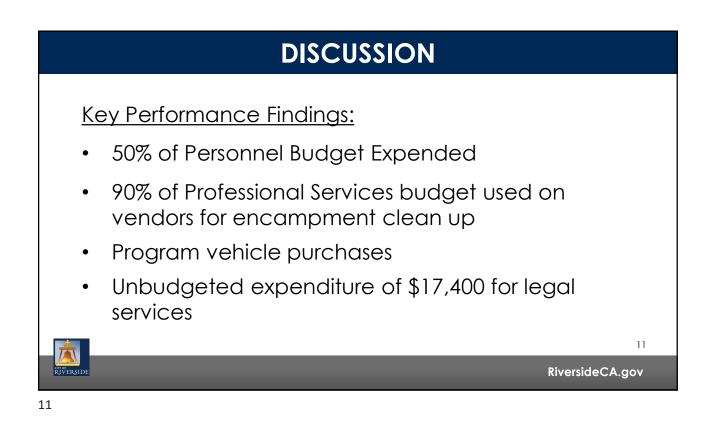

|               |           |          | DIOC                 | CUSSIC       |           |         |                   |                 |
|---------------|-----------|----------|----------------------|--------------|-----------|---------|-------------------|-----------------|
| FY<br>2023-24 | LOCATIONS | CONTACTS | ACCEPTED<br>SERVICES | CODE NOTICES | CITATIONS | ARRESTS | VEHICLES<br>TOWED | TONS<br>REMOVED |
| Wildland      | 416       | 581      | 29                   | 385          | 9         | 38      | 5                 | 218.            |
| Urban         | 5,941     | 5,167    | 469                  | 1,790        | 198       | 438     | 7                 | 355.            |
| Total         | 6,357     | 5,748    | 498                  | 2,175        | 207       | 476     | 12                | 573.            |