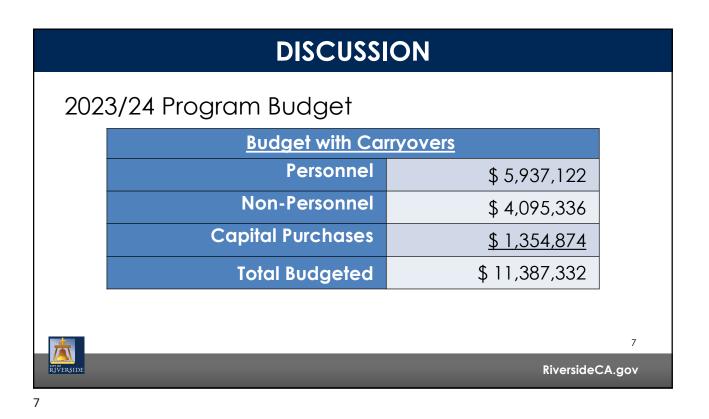

| DIOC                 | CUSSIC       |           |         |                   |                 |
|---------------|-----------|----------|----------------------|--------------|-----------|---------|-------------------|-----------------|
| FY<br>2023-24 | LOCATIONS | CONTACTS | ACCEPTED<br>SERVICES | CODE NOTICES | CITATIONS | ARRESTS | VEHICLES<br>TOWED | TONS<br>REMOVED |
| Wildland      | 416       | 581      | 29                   | 385          | 9         | 38      | 5                 | 218.            |
| Urban         | 5,941     | 5,167    | 469                  | 1,790        | 198       | 438     | 7                 | 355.            |
| Total         | 6,357     | 5,748    | 498                  | 2,175        | 207       | 476     | 12                | 573.            |



DISCUSSION 2023/24 Program Budget Capital Purchases, \$1,354,874.38 , 12% Personnel, \$5,937,122.00 Non-, 52% Personnel, \$4,095,336.47 , 36% 8 **RiversideCA.gov** RIVERSIDE