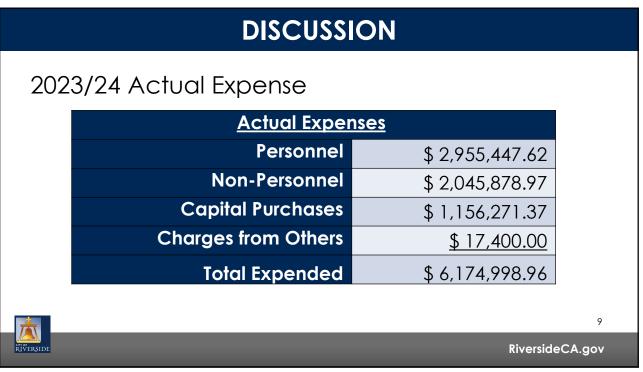

----|-----------|---------|-------------------|-----------------|
| FY<br>2023-24 | LOCATIONS | CONTACTS | ACCEPTED<br>SERVICES | CODE NOTICES | CITATIONS | ARRESTS | VEHICLES<br>TOWED | TONS<br>REMOVED |
| Wildland      | 416       | 581      | 29                   | 385          | 9         | 38      | 5                 | 218.            |
| Urban         | 5,941     | 5,167    | 469                  | 1,790        | 198       | 438     | 7                 | 355.            |
| Total         | 6,357     | 5,748    | 498                  | 2,175        | 207       | 476     | 12                | 573.            |



DISCUSSION 2023/24 Program Budget Capital Purchases, \$1,354,874.38 , 12% Personnel, \$5,937,122.00 Non-, 52% Personnel, \$4,095,336.47 , 36% 8 **RiversideCA.gov** RIVERSIDE