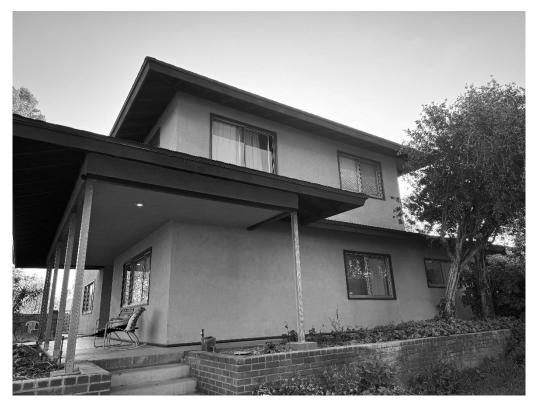

Figure 13 - Enclosed carport, dated 1969

Figure 14 - South and east elevation, with 1973 two-story addition

Figure 15 - East elevation, 1973 two-story addition

Figure 16 - Interior photo

Figure 17 - Interior photo