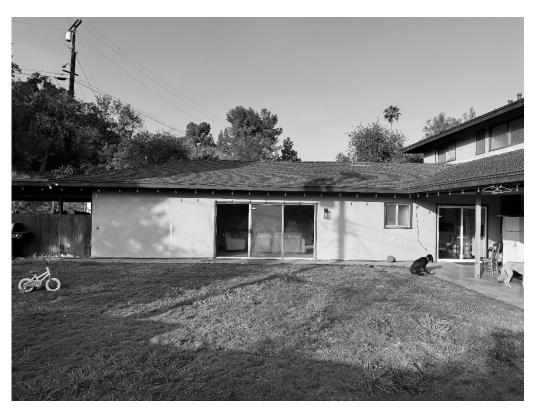

Figure 13 - Enclosed carport, dated 1969

Figure 14 - South and east elevation, with 1973 two-story addition

Figure 15 - East elevation, 1973 two-story addition

Figure 16 - Interior photo

Figure 17 - Interior photo