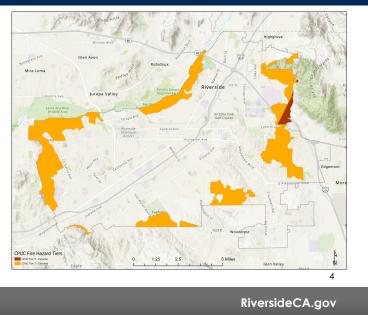

## HIGH FIRE THREAT DISTRICTS (HFTD)

- Identified by State agencies and stakeholder including RPU and Riverside Fire
- 2. Fire Threat Districts
  - a. Tier 2: Areas with elevated wildfire risk
  - b. Tier 3: Areas with extreme wildfire risk (typically undeveloped natural lands)