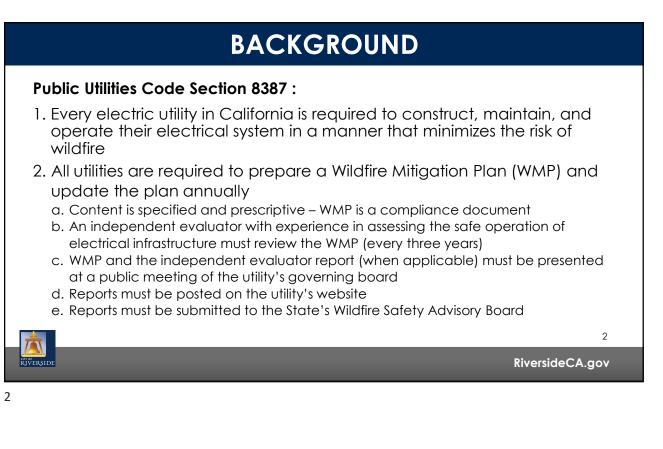

### WILDFIRE MITIGATION PLAN

Identifies and addresses the following:

- 1. High Fire Threat Districts (HFTD) in RPU Service Territory
- 2. RPU electric infrastructure located within the HFTD
- 3. Assessment of fire risk posed by electric infrastructure
- 4. Preventative strategies to reduce risk
- 5. Customer support and communications in the event of a de-energization
- 6. Metrics and assessment