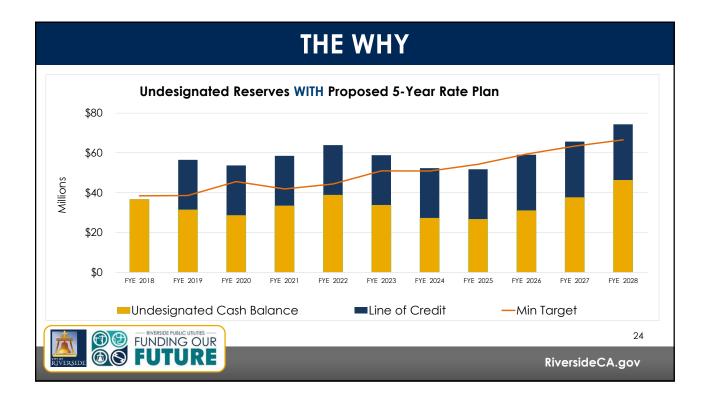

---------------------------|------------------------------------|--|--|--|--|--|
|      | Customer Class                       | Avg CCF<br>Usage<br>(Tier 1) | Year 1<br>% Increase                          | Average<br>Years 2-5<br>% Increase |  |  |  |  |  |
|      | Commercial/<br>Industrial<br>Example | 37                           | 8.5%                                          | 6.1%                               |  |  |  |  |  |
| 77   |                                      | e monthly<br>e year 1        | <b>\$0.26</b><br>Average Cost<br>over 5 years | Per Day                            |  |  |  |  |  |
| ŔĬŶĬ | RiversideCA.gov                      |                              |                                               |                                    |  |  |  |  |  |











### **EXPAND WATER SUPPLY PORTFOLIO**

#### Seven Oaks Dam Enhanced Recharge



\$15.5M (\$8.5 existing appropriation,\$7.0 additional appropriation)



Diversifies **Riverside's water supply portfolio** options while securing additional perpetual water rights.



Ensures water supply reliability for current and future demand. Future Proofing





RiversideCA.gov

# EXPANDED WATER SUPPLY PORTFOLIO

#### Riverside Habitat Parks & Water Project West Branch



\$12M Project

Creates a regional recycled water pipeline to deliver recycled water to irrigation customers and improves select tributaries

#### Habitat Conservation Plan Tributaries Restoration



\$0.75M Project

Adds resiliency to local water supplies through sustainable and environmentally ethical efforts, working to revita