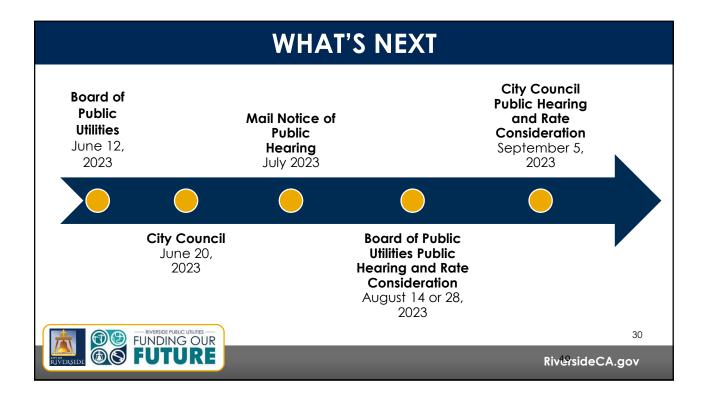

### Seven Oaks Dam Enhanced Recharge



\$15.5M (\$8.5 existing appropriation,\$7.0 additional appropriation)



Diversifies **Riverside's water supply portfolio** options while securing additional perpetual water rights.



Ensures water supply reliability for current and future demand. Future Proofing





RiversideCA.gov

# EXPANDED WATER SUPPLY PORTFOLIO

#### Riverside Habitat Parks & Water Project West Branch



\$12M Project

Creates a regional recycled water pipeline to deliver recycled water to irrigation customers and improves select tributaries

#### Habitat Conservation Plan Tributaries Restoration



\$0.75M Project

Adds resiliency to local water supplies through sustainable and environmentally ethical efforts, working to revitalize the Santa Ana River.





RiversideCA.gov