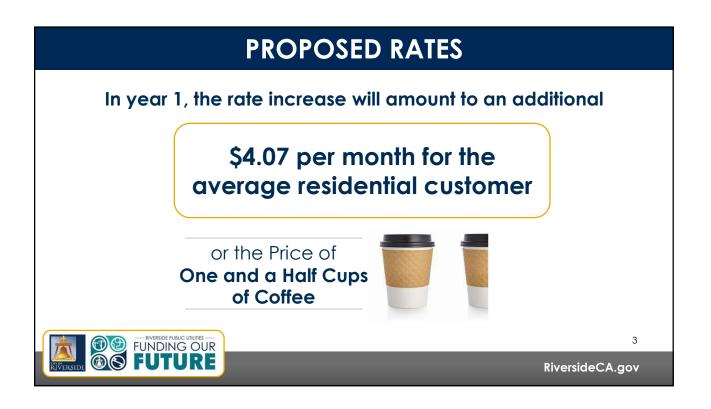

| Single Family<br>Customer Class<br>Examples                                                                                                                                                                                                                                                                                                                                                                                                                                                                                                                                                                                                                                                                                                                                                                                                                                                                                                                                                                                                                                                                                                                                                                                                                                                                                                                                                                                                                                                                                                                                                                                                                                                                                                                                                                                                                                                                                                                                                                                                                                                                            | Avg CCF<br>Usage<br>(Tier 1 and Tier 2) | Year 1<br>% Increase | Average Years 2-5<br>% Increase |  |  |  |
|------------------------------------------------------------------------------------------------------------------------------------------------------------------------------------------------------------------------------------------------------------------------------------------------------------------------------------------------------------------------------------------------------------------------------------------------------------------------------------------------------------------------------------------------------------------------------------------------------------------------------------------------------------------------------------------------------------------------------------------------------------------------------------------------------------------------------------------------------------------------------------------------------------------------------------------------------------------------------------------------------------------------------------------------------------------------------------------------------------------------------------------------------------------------------------------------------------------------------------------------------------------------------------------------------------------------------------------------------------------------------------------------------------------------------------------------------------------------------------------------------------------------------------------------------------------------------------------------------------------------------------------------------------------------------------------------------------------------------------------------------------------------------------------------------------------------------------------------------------------------------------------------------------------------------------------------------------------------------------------------------------------------------------------------------------------------------------------------------------------------|-----------------------------------------|----------------------|---------------------------------|--|--|--|
| Residential - Low User                                                                                                                                                                                                                                                                                                                                                                                                                                                                                                                                                                                                                                                                                                                                                                                                                                                                                                                                                                                                                                                                                                                                                                                                                                                                                                                                                                                                                                                                                                                                                                                                                                                                                                                                                                                                                                                                                                                                                                                                                                                                                                 | 10                                      | 3.8%                 | 6.7%                            |  |  |  |
| Residential – Typical                                                                                                                                                                                                                                                                                                                                                                                                                                                                                                                                                                                                                                                                                                                                                                                                                                                                                                                                                                                                                                                                                                                                                                                                                                                                                                                                                                                                                                                                                                                                                                                                                                                                                                                                                                                                                                                                                                                                                                                                                                                                                                  | 21                                      | 7.0%                 | 6.6%                            |  |  |  |
| Residential - High User                                                                                                                                                                                                                                                                                                                                                                                                                                                                                                                                                                                                                                                                                                                                                                                                                                                                                                                                                                                                                                                                                                                                                                                                                                                                                                                                                                                                                                                                                                                                                                                                                                                                                                                                                                                                                                                                                                                                                                                                                                                                                                | 26                                      | 7.1%                 | 6.6%                            |  |  |  |
| <ul> <li>\$4.07</li> <li>Average Monthly increase year 1 at 21 CCF</li> <li>\$0.15</li> <li>Average Cost Per Day over 5 years at 21 CCF</li> <li>TOTO TOTOL TO THE STRUCTURE TO</li></ul> |                                         |                      |                                 |  |  |  |