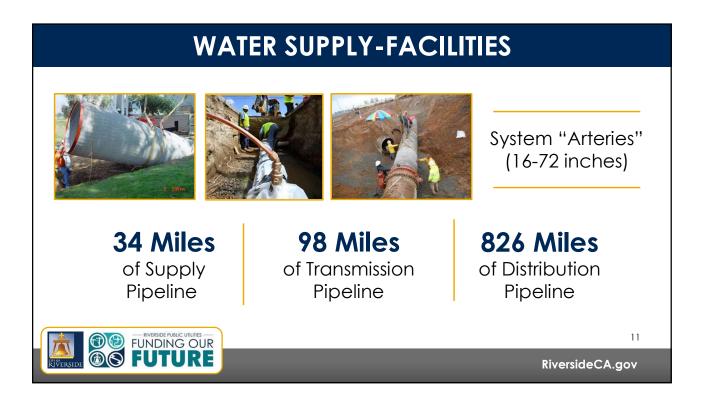

<b>ks p</b> | •    |      |      |      |      | <u> </u> |      | rs.  |
|----------------|------|------|----------------------|------|------|------|------|------|----------|------|------|
| Types of Leaks | 2012 | 2013 | 2014                 | 2015 | 2016 | 2017 | 2018 | 2019 | 2020     | 2021 | 2022 |
| Main Leaks     | 122  | 112  | 96                   | 114  | 125  | 107  | 116  | 131  | 81       | 126  | 102  |
|                |      |      |                      |      |      |      |      |      |          |      |      |

WATED DELLA BILITY

### WATER SUPPLY-GROUNDWATER BASINS

RPU produces water from four groundwater basins adjacent to the Santa Ana River

- San Bernardino (Bunker Hill)
- Rialto-Colton
- Riverside North
- Riverside South





## **RPU: ALL DAY EVERY DAY**









## WHAT'S BEEN DONE TO KEEP RATES LOW

#### Water Wheeling & Surplus Water Sales

- Sale of surplus water supply and delivery to neighboring water utilities
- \$4.5 to \$6.0 million in annual revenue

#### Payments for Water Clean Up Costs

 Treatment plants and operational costs currently paid by Lockheed Martin Corporation



| HISTORY OF WATER RATES |           |               |                                       |  |  |  |  |  |  |
|------------------------|-----------|---------------|---------------------------------------|--|--|--|--|--|--|
|                        | Water     | Rate Increase |                                       |  |  |  |  |  |  |
|                        | 11/1/2009 | 10.00%        |                                       |  |  |  |  |  |  |
|