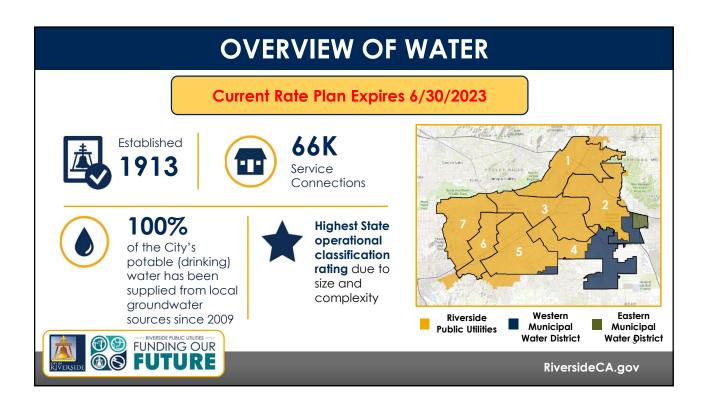

### WATER SUPPLY-GROUNDWATER BASINS

RPU produces water from four groundwater basins adjacent to the Santa Ana River

- San Bernardino (Bunker Hill)
- Rialto-Colton
- Riverside North
- Riverside South