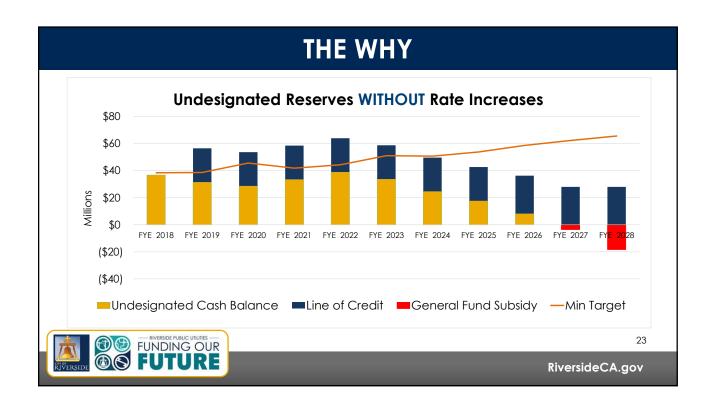

-----------------------------|------------------------------------|--|--|--|--|--|
|      | Customer Class                       | Avg CCF<br>Usage<br>(Tier 1) | Year 1<br>% Increase                          | Average<br>Years 2-5<br>% Increase |  |  |  |  |  |
|      | Commercial/<br>Industrial<br>Example | 37                           | 8.5%                                          | 6.1%                               |  |  |  |  |  |
| 77   |                                      | e monthly<br>e year 1        | <b>\$0.26</b><br>Average Cost<br>over 5 years | Per Day                            |  |  |  |  |  |
| ŔĬŶĬ | RiversideCA.gov                      |                              |                                               |                                    |  |  |  |  |  |











### **EXPAND WATER SUPPLY PORTFOLIO**

#### Seven Oaks Dam Enhanced Recharge



\$15.5M (\$8.5 existing appropriation,\$7.0 additional appropriation)



Diversifies **Riverside's water supply portfolio** options while securing additional perpetual water rights.



Ensures water supply reliability for current and future demand. Future Proofing





RiversideCA.gov

# EXPANDED WATER SUPPLY PORTFOLIO

#### Riverside Habitat Parks & Water Project West Branch



\$12M Project

Creates a regional recycled water pipeline to deliver recycled water to irrigation customers and improves select tributaries

#### Habitat Conservation Plan Tributaries Restoration



\$0.75M Project

Adds resiliency to local water supplies through sustainable and environmentally ethical efforts, working to revi