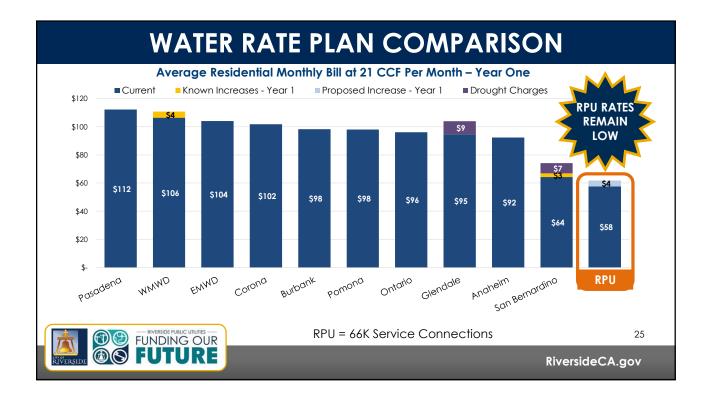

| Single Family<br>Customer Class<br>Examples                                                                                                                                                                                                                                                                                                                                                                                                                                                                                                                                                                                                                                                                                                                                                                                                                                                                                                                                                                                                                                                                                                                                                                                                                                                                                                                                                                                                                                                                                                                                                                                                                                                                                                                                                                                                                                                                                                                                                                                                                                                                            | Avg CCF<br>Usage<br>(Tier 1 and Tier 2) | Year 1<br>% Increase | Average Years 2-5<br>% Increase |  |  |  |
|------------------------------------------------------------------------------------------------------------------------------------------------------------------------------------------------------------------------------------------------------------------------------------------------------------------------------------------------------------------------------------------------------------------------------------------------------------------------------------------------------------------------------------------------------------------------------------------------------------------------------------------------------------------------------------------------------------------------------------------------------------------------------------------------------------------------------------------------------------------------------------------------------------------------------------------------------------------------------------------------------------------------------------------------------------------------------------------------------------------------------------------------------------------------------------------------------------------------------------------------------------------------------------------------------------------------------------------------------------------------------------------------------------------------------------------------------------------------------------------------------------------------------------------------------------------------------------------------------------------------------------------------------------------------------------------------------------------------------------------------------------------------------------------------------------------------------------------------------------------------------------------------------------------------------------------------------------------------------------------------------------------------------------------------------------------------------------------------------------------------|-----------------------------------------|----------------------|---------------------------------|--|--|--|
| Residential - Low User                                                                                                                                                                                                                                                                                                                                                                                                                                                                                                                                                                                                                                                                                                                                                                                                                                                                                                                                                                                                                                                                                                                                                                                                                                                                                                                                                                                                                                                                                                                                                                                                                                                                                                                                                                                                                                                                                                                                                                                                                                                                                                 | 10                                      | 3.8%                 | 6.7%                            |  |  |  |
| Residential – Typical                                                                                                                                                                                                                                                                                                                                                                                                                                                                                                                                                                                                                                                                                                                                                                                                                                                                                                                                                                                                                                                                                                                                                                                                                                                                                                                                                                                                                                                                                                                                                                                                                                                                                                                                                                                                                                                                                                                                                                                                                                                                                                  | 21                                      | 7.0%                 | 6.6%                            |  |  |  |
| Residential - High User                                                                                                                                                                                                                                                                                                                                                                                                                                                                                                                                                                                                                                                                                                                                                                                                                                                                                                                                                                                                                                                                                                                                                                                                                                                                                                                                                                                                                                                                                                                                                                                                                                                                                                                                                                                                                                                                                                                                                                                                                                                                                                | 26                                      | 7.1%                 | 6.6%                            |  |  |  |
| <ul> <li>\$4.07</li> <li>Average Monthly increase year 1 at 21 CCF</li> <li>\$0.15</li> <li>Average Cost Per Day over 5 years at 21 CCF</li> <li>TOTO TOTOL TO THE STRUCTURE TO</li></ul> |                                         |                      |                                 |  |  |  |