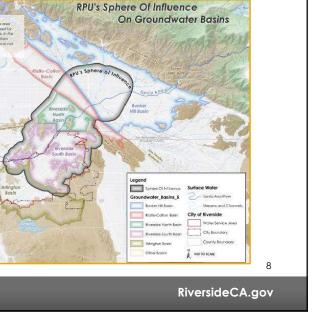

### WATER SUPPLY-GROUNDWATER BASINS

RPU produces water from four groundwater basins adjacent to the Santa Ana River

- San Bernardino (Bunker Hill)
- Rialto-Colton
- Riverside North
- Riverside South