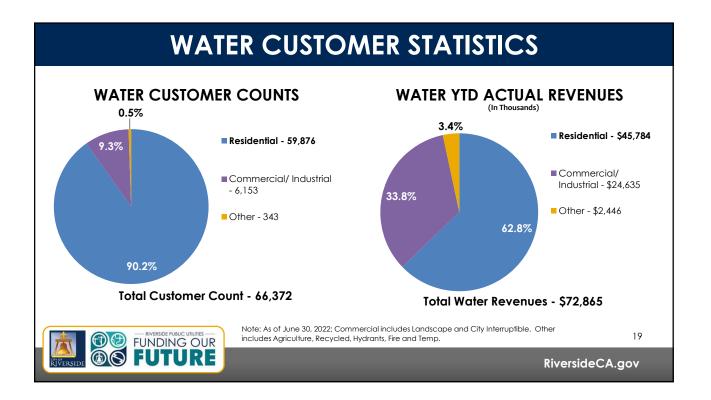

| PROPOSED WATER 5-YEAR RATE PLAN |
|---------------------------------|
|---------------------------------|

| Customer Class                                        | Customers | Year 1<br>% Increase | Year 2<br>% Increase | Year 3<br>% Increase | Year 4<br>% Increase | Year 5<br>% Increase |
|-------------------------------------------------------|-----------|----------------------|----------------------|----------------------|----------------------|----------------------|
| Single Family Residential (3 tiers per class)         | 58,731    | 5.7%                 | 6.6%                 | 6.6%                 | 6.7%                 | 6.6%                 |
| Multi Family Residential<br>(2 tiers per class)       | 1,145     | 4.6%                 | 6.6%                 | 6.6%                 | 6.7%                 | 6.6%                 |
| Commercial/Industrial                                 | 5,137     | 8.6%                 | 6.0%                 | 6.1%                 | 6.3%                 | 6.0%                 |
| Landscape                                             | 500       | 13.6%                | 5.9%                 | 5.8%                 | 6.1%                 | 5.8%                 |
| City Interruptible/<br>Recycled                       | 530       | 5.8%                 | 6.3%                 | 6.0%                 | 5.8%                 | 6.3%                 |
| Agriculture<br>(up to 3 tiers per class)              | 224       | 1.8%                 | 6.4%                 | 6.5%                 | 6.4%                 | 6.5%                 |
| Riverside Water Co.<br>Irrigators (3 tiers per class) | 24        | 19.3%                | 7.1%                 | 7.0%                 | 7.2%                 | 6.9%                 |
| Temporary Service                                     | 72        | 12.0%                | 7.0%                 | 6.9%                 | 7.1%                 | 7.0%                 |
|                                                       |           |                      |                      |                      | Riversi              | ideCA.gov            |