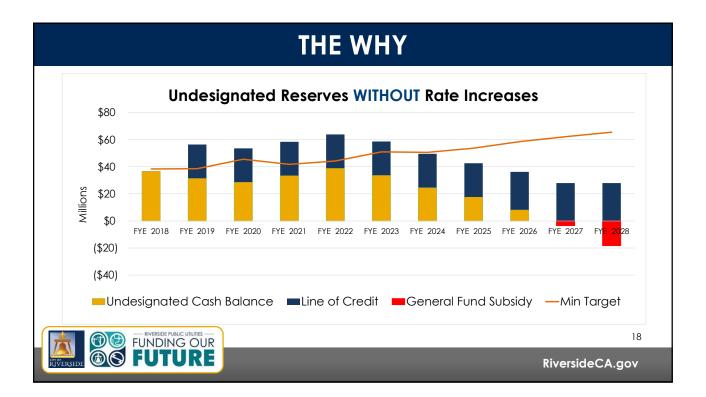

#### Payments for Water Clean Up Costs

 Treatment plants and operational costs currently paid by Lockheed Martin Corporation

| HISTORY OF WATER RATES |           |               |                                       |  |  |  |  |  |  |
|------------------------|-----------|---------------|---------------------------------------|--|--|--|--|--|--|
|                        | Water     | Rate Increase |                                       |  |  |  |  |  |  |
|                        | 11/1/2009 | 10.00%        |                                       |  |  |  |  |  |  |
|                        | 11/1/2010 | 10.00%        |                                       |  |  |  |  |  |  |
|                        | 7/1/2011  | 0%            | $\mathbf{i}$                          |  |  |  |  |  |  |
|                        | 7/1/2012  | 0%            |                                       |  |  |  |  |  |  |
|                        | 7/1/2013  | 0%            |                                       |  |  |  |  |  |  |
|                        | 7/1/2014  | 0%            | No Rate Increases<br>from 2011 - 2017 |  |  |  |  |  |  |
|                        | 7/1/2015  | 0%            |                                       |  |  |  |  |  |  |
|                        | 7/1/2016  | 0%            |                                       |  |  |  |  |  |  |
|                        | 7/1/2017  | 0%            |                                       |  |  |  |  |  |  |
|                        |           |               | 14                                    |  |  |  |  |  |  |
|                        |           |               | RiversideCA.gov                       |  |  |  |  |  |  |