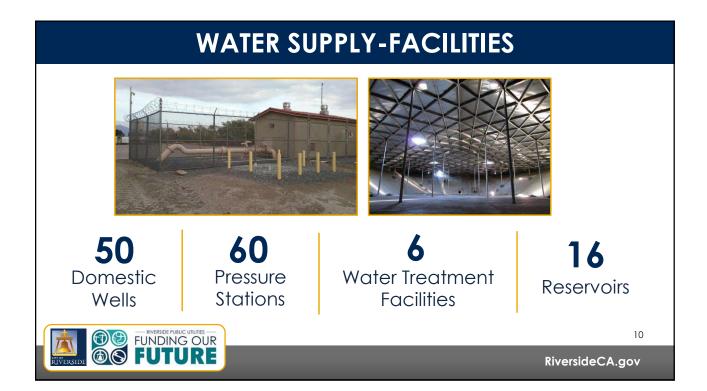

r><b>ks p</b> | •    |      |      |      |      | <u> </u> |      | rs.  |
|----------------|------|------|----------------------|------|------|------|------|------|----------|------|------|
| Types of Leaks | 2012 | 2013 | 2014                 | 2015 | 2016 | 2017 | 2018 | 2019 | 2020     | 2021 | 2022 |
| Main Leaks     | 122  | 112  | 96                   | 114  | 125  | 107  | 116  | 131  | 81       | 126  | 102  |
|                |      |      |                      |      |      |      |      |      |          |      |      |

WATED DELLA BILITY

### WATER SUPPLY-GROUNDWATER BASINS

RPU produces water from four groundwater basins adjacent to the Santa Ana River

- San Bernardino (Bunker Hill)
- Rialto-Colton
- Riverside North
- Riverside South





## **RPU: ALL DAY EVERY DAY**









## WHAT'S BEEN DONE TO KEEP RATES LOW

#### Water Wheeling & Surplus Water Sales

- Sale of surplus water supply and delivery to neighboring water utilities
- \$4.5 to \$6.0 million in annual revenue

#### Payments for Water Clean Up Costs

 Treatment plants and operational costs currently paid by Lockheed Martin Corporation



| HISTORY OF WATER RATES |           |               |                                       |  |  |  |  |  |  |
|------------------------|-----------|---------------|---------------------------------------|--|--|--|--|--|--|
|                        | Water     | Rate Increase |                                       |  |  |  |  |  |  |
|                        | 11/1/2009 | 10.00%        |                                       |  |  |  |  |  |  |
|