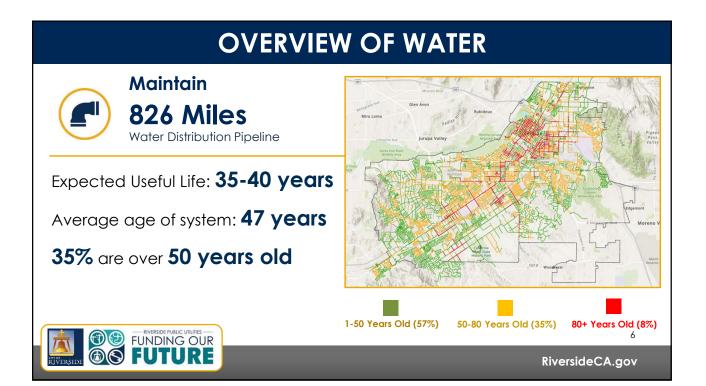

OSED RESIDENTIAL 5 YEAR WATER RATE PLAN**

|   | WATER:    | \$0.15 Per Day                                   |                                                       |
|---|-----------|--------------------------------------------------|-------------------------------------------------------|
| 4 | ELECTRIC: | \$0.21 Per Day                                   |                                                       |
|   | REFUSE: + | \$0.09 Per Day                                   |                                                       |
|   |           | \$0.45 Per Day<br><b>or</b><br>\$13.50 Per Month | Average rate<br>increase per year<br>for 5 years<br>2 |
|   | FUTURE    |                                                  | RiversideCA.gov                                       |









|                | 3.6  |      | J res<br><b>ks p</b> | •    |      |      |      |      | <u> </u> |      | rs.  |
|----------------|------|------|----------------------|------|------|------|------|------|----------|------|------|
| Types of Leaks | 2012 | 2013 | 2014                 | 2015 | 2016 | 2017 | 2018 | 2019 | 2020     | 2021 | 2022 |
| Main Leaks     | 122  | 112  | 96                   | 114  | 125  | 107  | 116  | 131  | 81       | 126  | 102  |
|                |      |      |                      |      |      |      |      |      |          |      |      |

WATED DELLA BILITY

### WATER SUPPLY-GROUNDWATER BASINS

RPU produces water from four groundwater basins adjacent to the Santa Ana River

- San Bernardino (Bunker Hill)
- Rialto-Colton
- Riverside North
- Riverside So