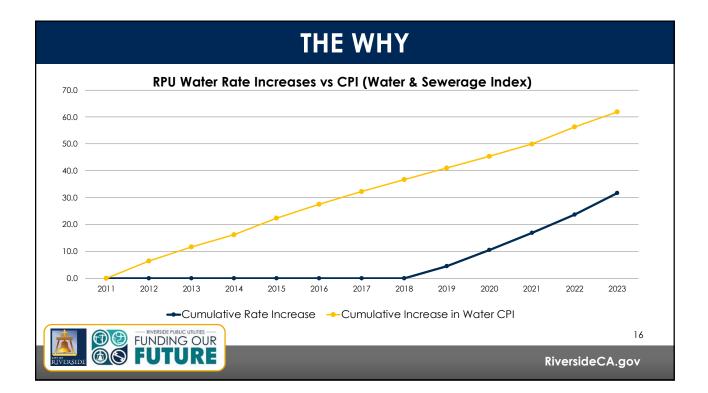

#### Payments for Water Clean Up Costs

 Treatment plants and operational costs currently paid by Lockheed Martin Corporation

| HISTORY OF WATER RATES |           |               |                                       |  |  |  |  |  |  |
|------------------------|-----------|---------------|---------------------------------------|--|--|--|--|--|--|
|                        | Water     | Rate Increase |                                       |  |  |  |  |  |  |
|                        | 11/1/2009 | 10.00%        |                                       |  |  |  |  |  |  |
|                        | 11/1/2010 | 10.00%        |                                       |  |  |  |  |  |  |
|                        | 7/1/2011  | 0%            | $\mathbf{i}$                          |  |  |  |  |  |  |
|                        | 7/1/2012  | 0%            |                                       |  |  |  |  |  |  |
|                        | 7/1/2013  | 0%            |                                       |  |  |  |  |  |  |
|                        | 7/1/2014  | 0%            | No Rate Increases<br>from 2011 - 2017 |  |  |  |  |  |  |
|                        | 7/1/2015  | 0%            |                                       |  |  |  |  |  |  |
|                        | 7/1/2016  | 0%            |                                       |  |  |  |  |  |  |
|                        | 7/1/2017  | 0%            |                                       |  |  |  |  |  |  |
|                        |           |               | 14                                    |  |  |  |  |  |  |
|                        |           |               | RiversideCA.gov                       |  |  |  |  |  |  |

RiversideCA.gov

| HISTORY OF WATER RATES |          |                            |                 |  |  |  |
|------------------------|----------|----------------------------|-----------------|--|--|--|
|                        |          | te Plan Expires<br>80/2023 |                 |  |  |  |
|                        | Water    | Rate Increase              |                 |  |  |  |
|                        | 7/1/2018 | 4.50%                      |                 |  |  |  |
|                        | 7/1/2019 | 5.75%                      |                 |  |  |  |
|                        | 7/1/2020 | 5.75%                      |                 |  |  |  |
|                        | 7/1/2021 | 5.75%                      |                 |  |  |  |
|                        | 7/1/2022 | 6.50%                      |                 |  |  |  |
|                        |          |                            | 15              |  |  |  |
|                        |          |                            | RiversideCA.gov |  |  |  |