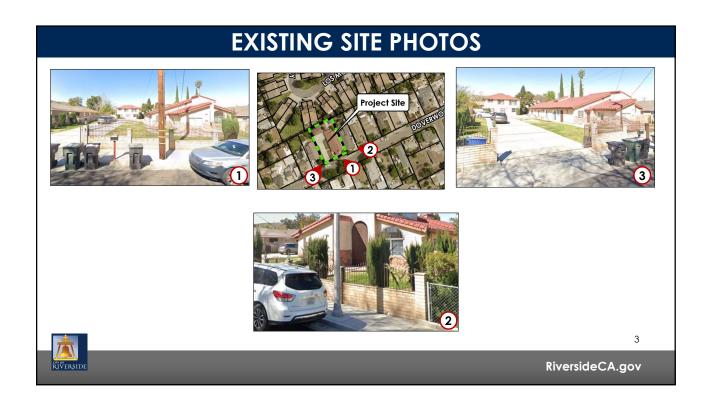

## **DOVERWOOD ASSISTED LIVING FACILITY**



PR-2020-000237 (Conditional Use Permit and Design Review)

**Community & Economic Development Department** 

Planning Commission Agenda Item: 2 April 24, 2025



RiversideCA.gov

## LOCATION MAP Project Sile RiversideCA.gov















## **RECOMMENDATIONS**

Staff recommends that the Planning Commission:

- 1. DETERMINE that the project is exempt from the California Environmental Quality Act (CEQA) pursuant to Section 15301 (Existing Facilities) and of the CEQA Guidelines, as the project will not have a significant effect on the environment; and
- APPROVE Planning Case PR-2020-000237 (Conditional Use Permit and Design Review) based on the findings outlined in the staff report and summarized in the attached findings and subject to the recommended conditions.

RIVERSIDE

0

RiversideCA.gov

## **DOVERWOOD ASSISTED LIVING FACILITY**



PR-2020-000237 (Conditional Use Permit and Design Review)

**Community & Economic Development Department** 

Planning Commission Agenda Item: 2 April 24, 2025



RiversideCA.go