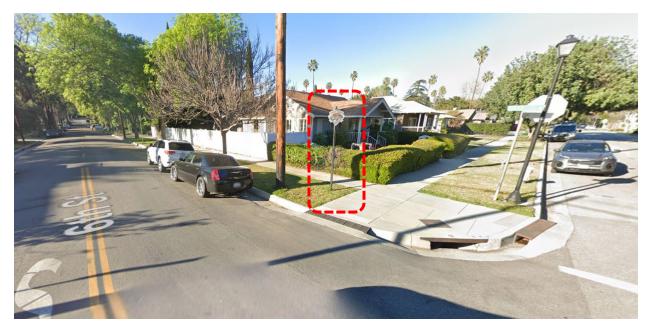

#### Attachment 7 - Current & Proposed Historic Sign Program

Figure 2 - Example of Installed Historic District sign

Figure 3 - Example of Installed Historic District sign, with context