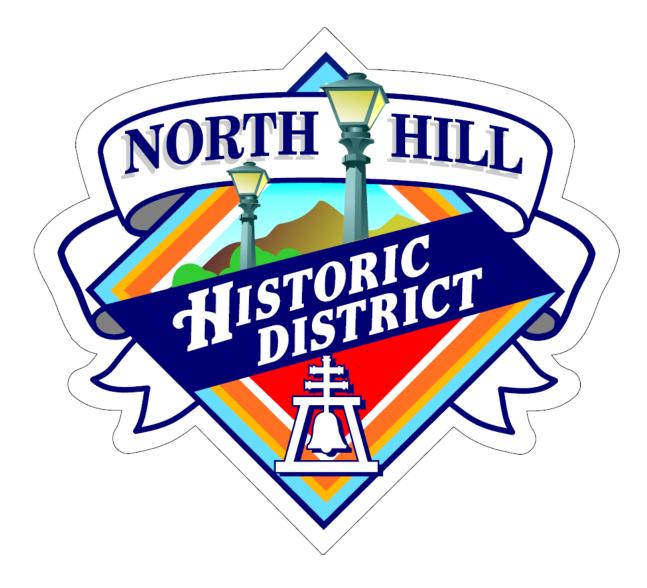

Figure 1 - Example of Current Historic District sign design

#### Attachment 7 - Current & Proposed Historic Sign Program



Figure 2 - Example of Installed Historic District sign



Figure 3 - Example of Installed Historic District sign, with context

#### Attachment 3 - Current & Proposed Historic Sign Program



Figure 4 - Mock-up of proposed Historic District signs

Attachment 7 - Current & Proposed Historic Sign Program

Proposed Historic District Sign Designs

# VICTORIAN











HERITAGE SQUAR

HISTORIC DISTRIC'

HERITAGE SQUARE

HISTORIC DISTRIC

HERITAGE SQUARE

HERITAGE SQUARE HISTORIC DISTRICT

HISTORIC DISTRIC

### **ARTS & CRAFTS**









## **MID-CENTURY**