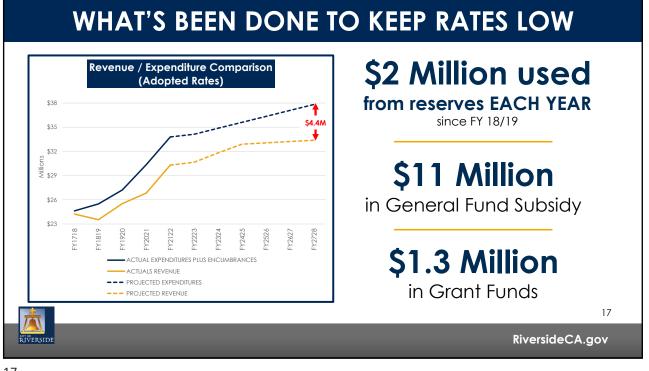

| 2008/09    |
|              | 0.10%            | 2009/10    |
|              | 1.00%            | 2010/11    |
| Rates        | 1.00%            | 2011/12    |
|              | 1.00%            | 2012/13    |
| remained at  | 1.90%            | 2013/14    |
| or below 2%  | 1.10%            | 2014/15    |
| for 10 years | 0.70%            | 2015/16    |
| ior royears  | 2.00%            | 2016/17    |
|              | 2.00%            | 2017/18    |
|              | 9.80%            | 2018/19    |
|              | 3.20%            | 2019/20    |
|              | 7.70%            | 2020/21    |
|              | 6.70%            | 2021/22    |
| 10           | 4.70%            | 2022/23    |

10



## **RISING COSTS OUTPACE EXISTING RATE PLAN**









**UNDER-RESOURCED SERVICES** 







| PROPOSED RATE INCREASE |                            |                    |               |  |
|------------------------|----------------------------|--------------------|---------------|--|
| Proposed               | Proposed Solid Waste Rates |                    |               |  |
| Date                   | Rate Increase              | Dollar<br>Increase |               |  |
| November 2023          | 2.92%                      | \$0.94 / Month     |               |  |
| July 2024              | 7.5%                       | \$2.60 / Month     |               |  |
| July 2025              | 6.5%                       | \$2.43 / Month     |               |  |
| July 2026              | 6.5%                       | \$2.58 / Month     |               |  |
| July 2027              | 6