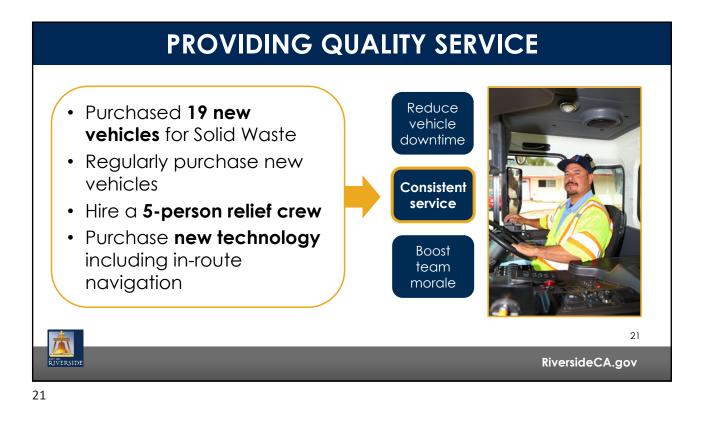

--------|---------------|--|
| Proposed               | Proposed Solid Waste Rates |                    |               |  |
| Date                   | Rate Increase              | Dollar<br>Increase |               |  |
| November 2023          | 2.92%                      | \$0.94 / Month     |               |  |
| July 2024              | 7.5%                       | \$2.60 / Month     |               |  |
| July 2025              | 6.5%                       | \$2.43 / Month     |               |  |
| July 2026              | 6.5%                       | \$2.58 / Month     |               |  |
| July 2027              | 6.5%                       | \$2.75 / Month     |               |  |
|                        |                            |                    | RiversideCA.g |  |