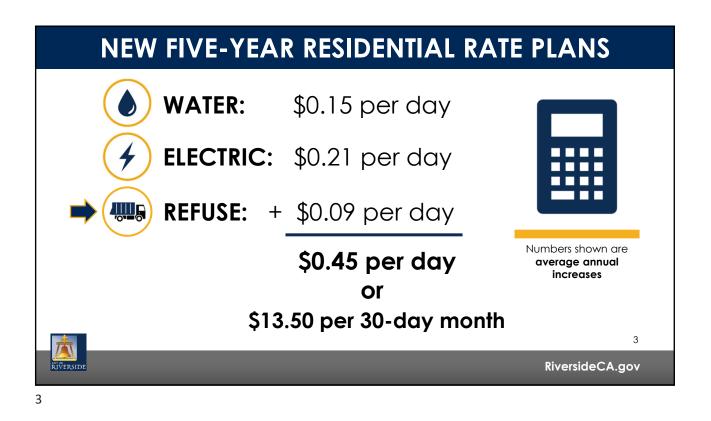

## **RISING COSTS OUTPACE EXISTING RATE PLAN**

**UNDER-RESOURCED SERVICES** 

| PROPOSED RATE INCREASE |                            |                    |               |  |
|------------------------|----------------------------|--------------------|---------------|--|
| Proposed               | Proposed Solid Waste Rates |                    |               |  |
| Date                   | Rate Increase              | Dollar<br>Increase |               |  |
| November 2023          | 2.92%                      | \$0.94 / Month     |               |  |
| July 2024              | 7.5%                       | \$2.60 / Month     |               |  |
| July 2025              | 6.5%                       | \$2.43 / Month     |               |  |
| July 2026              | 6.5%                       | \$2.58 / Month     |               |  |
| July 2027              | 6.5%                       | \$2.75 / Month     |               |  |
|                        |                            |                    | RiversideCA.g |  |