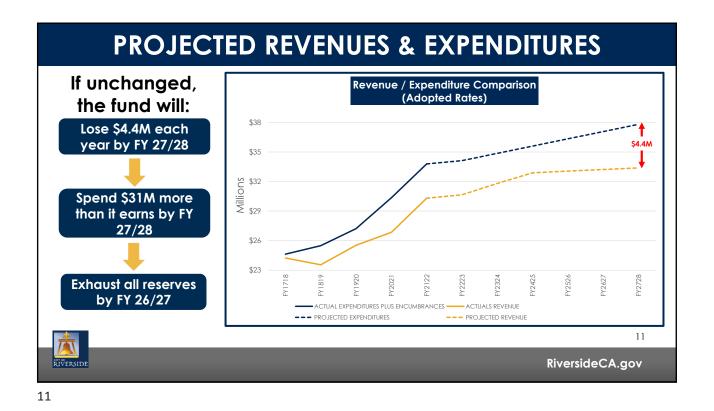

---------|
|              | PERCENT INCREASE | YEAR       |
|              | 0.00%            | 2008/09    |
|              | 0.10%            | 2009/10    |
|              | 1.00%            | 2010/11    |
| Rates        | 1.00%            | 2011/12    |
|              | 1.00%            | 2012/13    |
| remained at  | 1.90%            | 2013/14    |
| or below 2%  | 1.10%            | 2014/15    |
| for 10 years | 0.70%            | 2015/16    |
| ior royears  | 2.00%            | 2016/17    |
|              | 2.00%            | 2017/18    |
|              | 9.80%            | 2018/19    |
|              | 3.20%            | 2019/20    |
|              | 7.70%            | 2020/21    |
|              | 6.70%            | 2021/22    |
| 10           | 4.70%            | 2022/23    |

10



## **RISING COSTS OUTPACE EXISTING RATE PLAN**









**UNDER-RESOURCED SERVICES** 







| PROPOSED RATE INCREASE |                            |                    |               |  |
|------------------------|----------------------------|--------------------|---------------|--|
| Proposed               | Proposed Solid Waste Rates |                    |               |  |
| Date                   | Rate Increase              | Dollar<br>Increase |               |  |
| November 2023          | 2.92%                      | \$0.94 / Month     |               |  |
| July 2024              | 7.5%                       | \$2.60 / Month     |               |  |
| July 2025              | 6.5%                       | \$2.43 / Month     |               |  |
| July 2026              | 6.5%