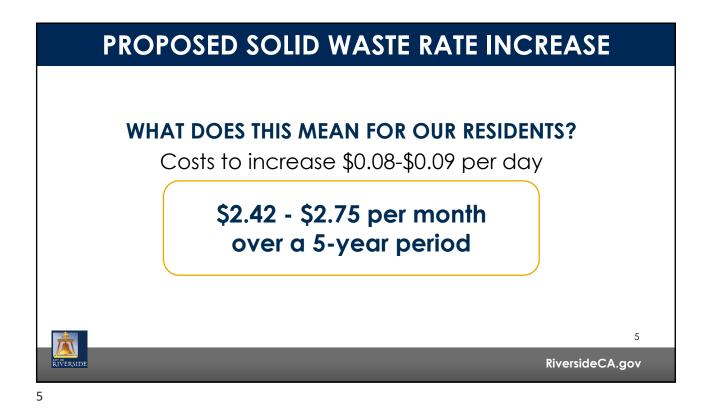

## **RISING COSTS OUTPACE EXISTING RATE PLAN**

**UNDER-RESOURCED SERVICES** 

| PROPOSED RATE INCREASE |                            |                    |               |  |
|------------------------|----------------------------|--------------------|---------------|--|
| Proposed               | Proposed Solid Waste Rates |                    |               |  |
| Date                   | Rate Increase              | Dollar<br>Increase |               |  |
| November 2023          | 2.92%                      | \$0.94 / Month     |               |  |
| July 2024              | 7.5%                       | \$2.60 / Month     |               |  |
| July 2025              | 6.5%                       | \$2.43 / Month     |               |  |
| July 2026              | 6.5%                       | \$2.58 / Month     |               |  |
| July 2027              | 6.5%                       | \$2.75 / Month     |               |  |
|                        |                            |                    | RiversideCA.g |  |