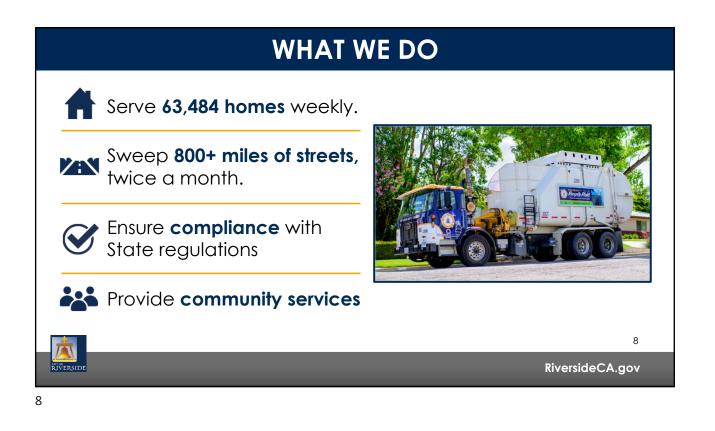

## SOLID WASTE SERVICES PROPOSED FIVE YEAR RATE PLAN

## **Public Works Department**

**City Council** September 19, 2023

RiversideCA.gov

1

















## ACCOMPLISHMENTS



|              |                  | HISTORY OF |
|--------------|------------------|------------|
|              | PERCENT INCREASE | YEAR       |
|              | 0.00%            | 2008/09    |
|              | 0.10%            | 2009/10    |
|              | 1.00%            | 2010/11    |
| Rates        | 1.00%            | 2011/12    |
|              | 1.00%            | 2012/13    |
| remained at  | 1.90%            | 2013/14    |
| or below 2%  | 1.10%            | 2014/15    |
| for 10 years | 0.70%            | 2015/16    |
| ior royears  | 2.00%            | 2016/17    |
|              | 2.00%            | 2017/18    |
|              | 9.80%            | 2018/19    |
|              | 3.20%            | 2019/20    |
|              | 7.70%            | 2020/