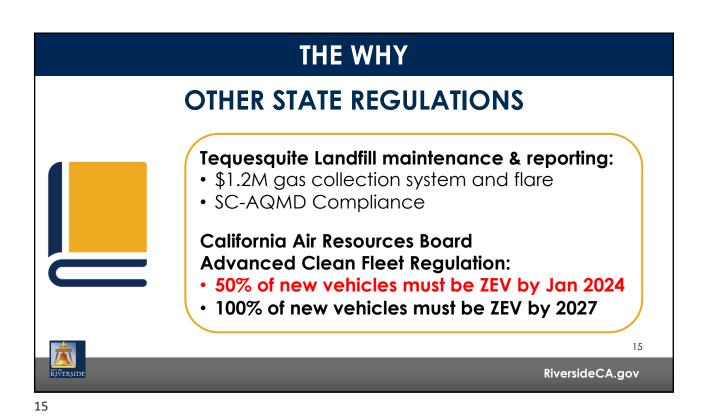

|
|              | 0.00%            | 2008/09    |
|              | 0.10%            | 2009/10    |
|              | 1.00%            | 2010/11    |
| Rates        | 1.00%            | 2011/12    |
|              | 1.00%            | 2012/13    |
| remained at  | 1.90%            | 2013/14    |
| or below 2%  | 1.10%            | 2014/15    |
| for 10 years | 0.70%            | 2015/16    |
| ior royears  | 2.00%            | 2016/17    |
|              | 2.00%            | 2017/18    |
|              | 9.80%            | 2018/19    |
|              | 3.20%            | 2019/20    |
|              | 7.70%            | 2020/21    |
|              | 6.70%            | 2021/22    |
| 10           | 4.70%            | 2022/23    |

10



## **RISING COSTS OUTPACE EXISTING RATE PLAN**









**UNDER-RESOURCED SERVICES** 







| PROPOSED RATE INCREASE |                            |                    |               |  |
|------------------------|----------------------------|--------------------|---------------|--|
| Proposed               | Proposed Solid Waste Rates |                    |               |  |
| Date                   | Rate Increase              | Dollar<br>Increase |               |  |
| November 2023          | 2.92%                      | \$0.94 / Month     |               |  |
| July 2024              | 7.5%                       | \$2.60 / Month     |               |  |
| July 2025              | 6.5%                       | \$2.43 / Month     |               |  |
| July 2026              | 6.5%                       | \$2.58 / Month     |