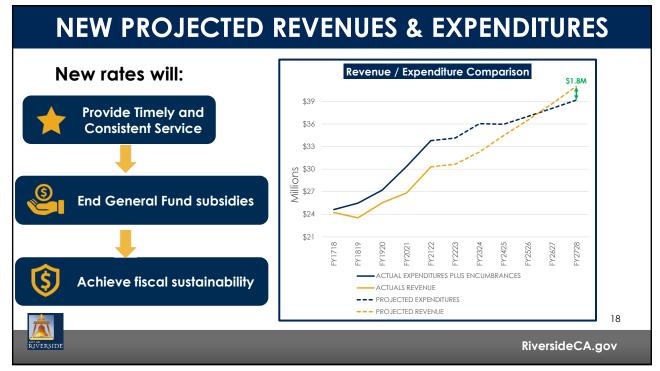

| 2008/09    |
|              | 0.10%            | 2009/10    |
|              | 1.00%            | 2010/11    |
| Rates        | 1.00%            | 2011/12    |
|              | 1.00%            | 2012/13    |
| remained at  | 1.90%            | 2013/14    |
| or below 2%  | 1.10%            | 2014/15    |
| for 10 years | 0.70%            | 2015/16    |
| ior royears  | 2.00%            | 2016/17    |
|              | 2.00%            | 2017/18    |
|              | 9.80%            | 2018/19    |
|              | 3.20%            | 2019/20    |
|              | 7.70%            | 2020/21    |
|              | 6.70%            | 2021/22    |
| 10           | 4.70%            | 2022/23    |

10



## **RISING COSTS OUTPACE EXISTING RATE PLAN**









**UNDER-RESOURCED SERVICES** 







| PROPOSED RATE INCREASE |                            |                    |               |  |
|------------------------|----------------------------|--------------------|---------------|--|
| Proposed               | Proposed Solid Waste Rates |                    |               |  |
| Date                   | Rate Increase              | Dollar<br>Increase |               |  |
| November 2023          | 2.92%                      | \$0.94 / Month     |               |  |
| July 2024              | 7.5%                       | \$2.60 / Month     |               |  |
| July 2025              | 6.5%                       | \$2.43 / Month     |               |  |
| July 2026              | 6.5%                       | \$2.58 / Month     |               |  |
| July 2027              | 6.5