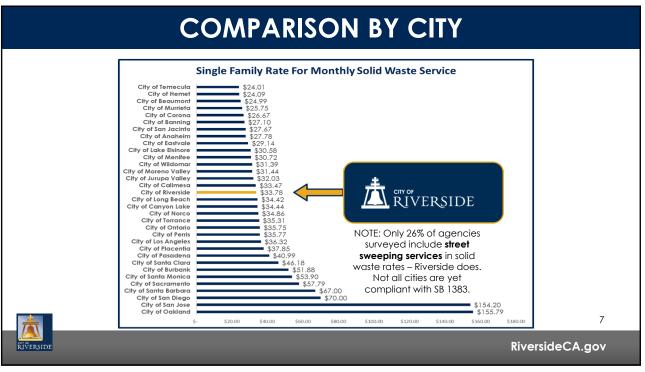

## SOLID WASTE SERVICES PROPOSED FIVE YEAR RATE PLAN

## **Public Works Department**

**City Council** September 19, 2023

RiversideCA.gov

1

















## ACCOMPLISHMENTS



|              |                  | HISTORY OF |
|--------------|------------------|------------|
|              | PERCENT INCREASE | YEAR       |
|              | 0.00%            | 2008/09    |
|              | 0.10%            | 2009/10    |
|              | 1.00%            | 2010/11    |
| Rates        | 1.00%            | 2011/12    |
|              | 1.00%            | 2012/13    |
| remained at  | 1.90%            | 2013/14    |
| or below 2%  | 1.10%            | 2014/15    |
| for 10 years | 0.70%            | 2015/16    |
| ior royears  | 2.00%            | 2016/17    |
|              | 2.00%            | 2017/18    |
|              | 9.80%            | 2018/19    |
|              | 3.20%            | 2019/20    |
|              | 7.70%            | 2