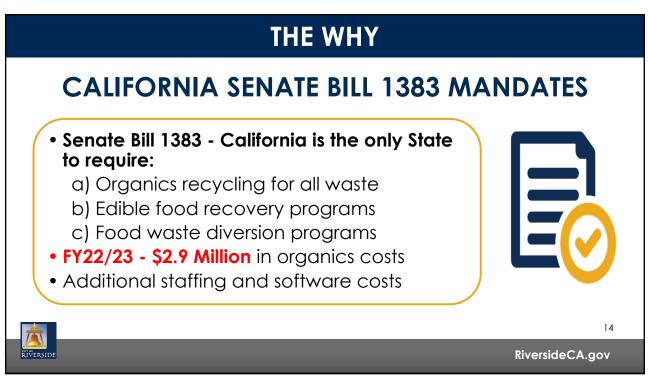

|
|              | 0.00%            | 2008/09    |
|              | 0.10%            | 2009/10    |
|              | 1.00%            | 2010/11    |
| Rates        | 1.00%            | 2011/12    |
|              | 1.00%            | 2012/13    |
| remained at  | 1.90%            | 2013/14    |
| or below 2%  | 1.10%            | 2014/15    |
| for 10 years | 0.70%            | 2015/16    |
| ior royears  | 2.00%            | 2016/17    |
|              | 2.00%            | 2017/18    |
|              | 9.80%            | 2018/19    |
|              | 3.20%            | 2019/20    |
|              | 7.70%            | 2020/21    |
|              | 6.70%            | 2021/22    |
| 10           | 4.70%            | 2022/23    |

10



## **RISING COSTS OUTPACE EXISTING RATE PLAN**









**UNDER-RESOURCED SERVICES** 







| PROPOSED RATE INCREASE |                            |                    |               |  |
|------------------------|----------------------------|--------------------|---------------|--|
| Proposed               | Proposed Solid Waste Rates |                    |               |  |
| Date                   | Rate Increase              | Dollar<br>Increase |               |  |
| November 2023          | 2.92%                      | \$0.94 / Month     |               |  |
| July 2024              | 7.5%                       | \$2.60 / Month     |               |  |
| July 2025              | 6.5%                       | \$2.43 / Month     |               |  |
| July 2026              | 6.5%                       | \$2.58 / Month     |