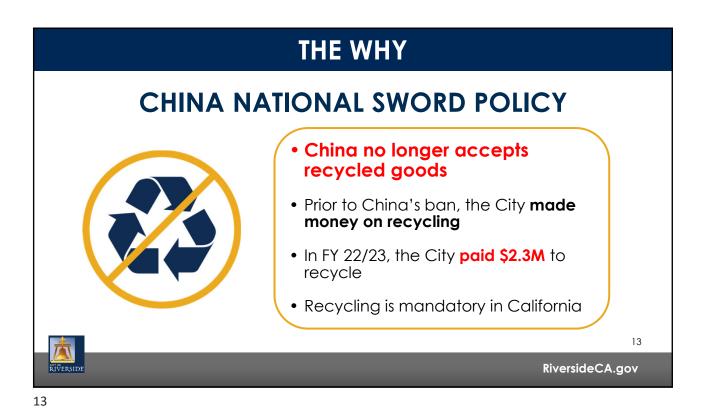

|
|              | 0.00%            | 2008/09    |
|              | 0.10%            | 2009/10    |
|              | 1.00%            | 2010/11    |
| Rates        | 1.00%            | 2011/12    |
|              | 1.00%            | 2012/13    |
| remained at  | 1.90%            | 2013/14    |
| or below 2%  | 1.10%            | 2014/15    |
| for 10 years | 0.70%            | 2015/16    |
| ior royears  | 2.00%            | 2016/17    |
|              | 2.00%            | 2017/18    |
|              | 9.80%            | 2018/19    |
|              | 3.20%            | 2019/20    |
|              | 7.70%            | 2020/21    |
|              | 6.70%            | 2021/22    |
| 10           | 4.70%            | 2022/23    |

10



## **RISING COSTS OUTPACE EXISTING RATE PLAN**









**UNDER-RESOURCED SERVICES** 







| PROPOSED RATE INCREASE |                            |                    |               |  |
|------------------------|----------------------------|--------------------|---------------|--|
| Proposed               | Proposed Solid Waste Rates |                    |               |  |
| Date                   | Rate Increase              | Dollar<br>Increase |               |  |
| November 2023          | 2.92%                      | \$0.94 / Month     |               |  |
| July 2024              | 7.5%                       | \$2.60 / Month     |               |  |
| July 2025              | 6.5%                       | \$2.43 / Month     |               |  |
| July 2026              | 6.5%                       | \$2.58 / Month     |