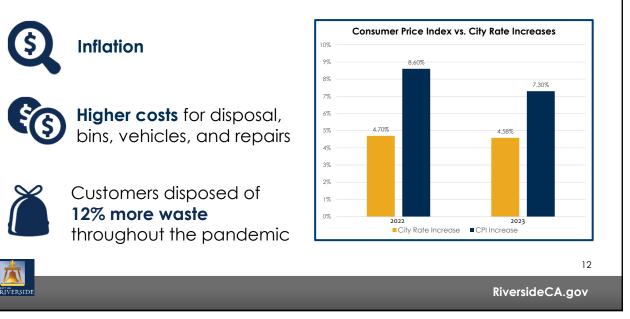

R       |
|              | 0.00%            | 2008/09    |
|              | 0.10%            | 2009/10    |
|              | 1.00%            | 2010/11    |
| Rates        | 1.00%            | 2011/12    |
|              | 1.00%            | 2012/13    |
| remained at  | 1.90%            | 2013/14    |
| or below 2%  | 1.10%            | 2014/15    |
| for 10 years | 0.70%            | 2015/16    |
| ior royears  | 2.00%            | 2016/17    |
|              | 2.00%            | 2017/18    |
|              | 9.80%            | 2018/19    |
|              | 3.20%            | 2019/20    |
|              | 7.70%            | 2020/21    |
|              | 6.70%            | 2021/22    |
| 10           | 4.70%            | 2022/23    |

10



## **RISING COSTS OUTPACE EXISTING RATE PLAN**









**UNDER-RESOURCED SERVICES** 







| PROPOSED RATE INCREASE |                            |                    |               |  |
|------------------------|----------------------------|--------------------|---------------|--|
| Proposed               | Proposed Solid Waste Rates |                    |               |  |
| Date                   | Rate Increase              | Dollar<br>Increase |               |  |
| November 2023          | 2.92%                      | \$0.94 / Month     |               |  |
| July 2024              | 7.5%                       | \$2.60 / Month     |               |  |
| July 2025              | 6.5%                       | \$2.43 / Month     |               |  |
| July 2026              | 6.5%                       | \$2.58 / Month     |