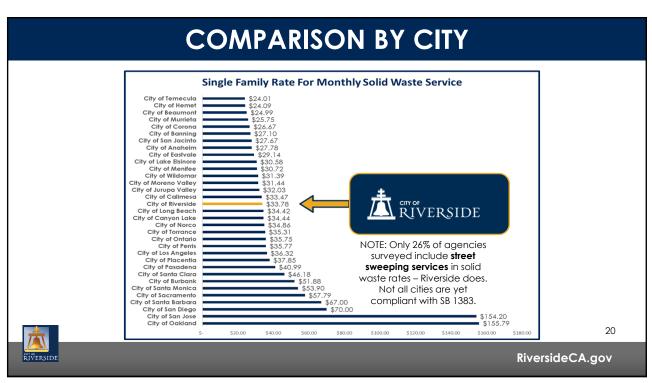

----------|---------------|--|
| Proposed               | Proposed Solid Waste Rates |                    |               |  |
| Date                   | Rate Increase              | Dollar<br>Increase |               |  |
| November 2023          | 2.92%                      | \$0.94 / Month     |               |  |
| July 2024              | 7.5%                       | \$2.60 / Month     |               |  |
| July 2025              | 6.5%                       | \$2.43 / Month     |               |  |
| July 2026              | 6.5%                       | \$2.58 / Month     |               |  |
| July 2027              | 6.5%                       | \$2.75 / Month     |               |  |
|                        |                            |                    | RiversideCA.g |  |