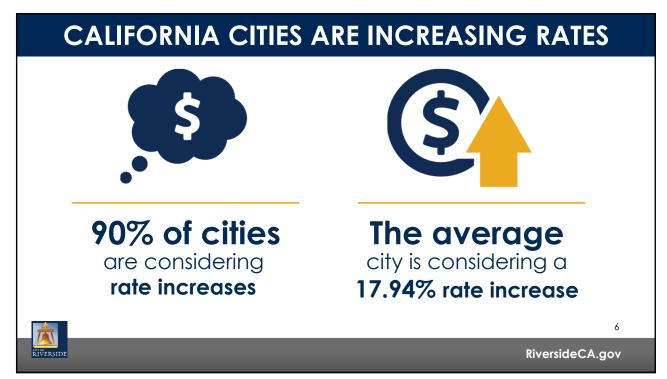

## SOLID WASTE SERVICES PROPOSED FIVE YEAR RATE PLAN

## **Public Works Department**

**City Council** September 19, 2023

RiversideCA.gov

1

















## ACCOMPLISHMENTS



|              |                  | HISTORY OF |
|--------------|------------------|------------|
|              | PERCENT INCREASE | YEAR       |
|              | 0.00%            | 2008/09    |
|              | 0.10%            | 2009/10    |
|              | 1.00%            | 2010/11    |
| Rates        | 1.00%            | 2011/12    |
|              | 1.00%            | 2012/13    |
| remained at  | 1.90%            | 2013/14    |
| or below 2%  | 1.10%            | 2014/15    |
| for 10 years | 0.70%            | 2015/16    |
| ior royears  | 2.00%            | 2016/17    |
|              | 2.00%            | 2017/18    |
|              | 9.80%            | 2018/19    |
|              | 3.20%            | 2019/20    |
|              | 7.70%            |