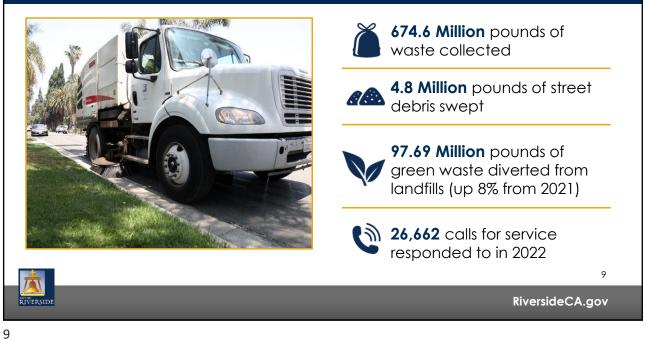

## SOLID WASTE SERVICES PROPOSED FIVE YEAR RATE PLAN

## **Public Works Department**

**City Council** September 19, 2023

RiversideCA.gov

1

















## ACCOMPLISHMENTS



|              |                  | HISTORY OF |
|--------------|------------------|------------|
|              | PERCENT INCREASE | YEAR       |
|              | 0.00%            | 2008/09    |
|              | 0.10%            | 2009/10    |
|              | 1.00%            | 2010/11    |
| Rates        | 1.00%            | 2011/12    |
|              | 1.00%            | 2012/13    |
| remained at  | 1.90%            | 2013/14    |
| or below 2%  | 1.10%            | 2014/15    |
| for 10 years | 0.70%            | 2015/16    |
| ior royears  | 2.00%            | 2016/17    |
|              | 2.00%            | 2017/18    |
|              | 9.80%            | 2018/19    |
|              | 3.20%            | 2019/20    |
|              | 7.70%            | 2020/21    |
|