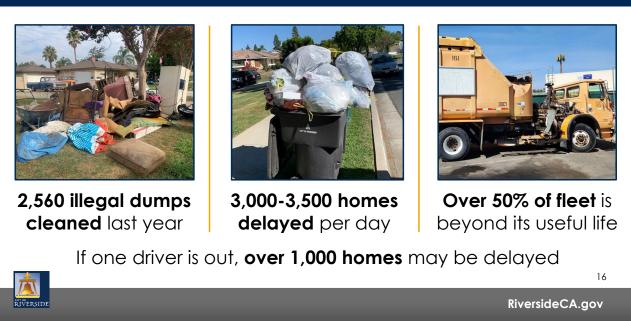

| 2008/09    |
|              | 0.10%            | 2009/10    |
|              | 1.00%            | 2010/11    |
| Rates        | 1.00%            | 2011/12    |
|              | 1.00%            | 2012/13    |
| remained at  | 1.90%            | 2013/14    |
| or below 2%  | 1.10%            | 2014/15    |
| for 10 years | 0.70%            | 2015/16    |
| ior royears  | 2.00%            | 2016/17    |
|              | 2.00%            | 2017/18    |
|              | 9.80%            | 2018/19    |
|              | 3.20%            | 2019/20    |
|              | 7.70%            | 2020/21    |
|              | 6.70%            | 2021/22    |
| 10           | 4.70%            | 2022/23    |

10



## **RISING COSTS OUTPACE EXISTING RATE PLAN**









**UNDER-RESOURCED SERVICES** 







| PROPOSED RATE INCREASE |                            |                    |               |  |
|------------------------|----------------------------|--------------------|---------------|--|
| Proposed               | Proposed Solid Waste Rates |                    |               |  |
| Date                   | Rate Increase              | Dollar<br>Increase |               |  |
| November 2023          | 2.92%                      | \$0.94 / Month     |               |  |
| July 2024              | 7.5%                       | \$2.60 / Month     |               |  |
| July 2025              | 6.5%                       | \$2.43 / Month     |               |  |
| July 2026              | 6.5%                       | \$2.58 / Month     |               |  |
| July 2027              |