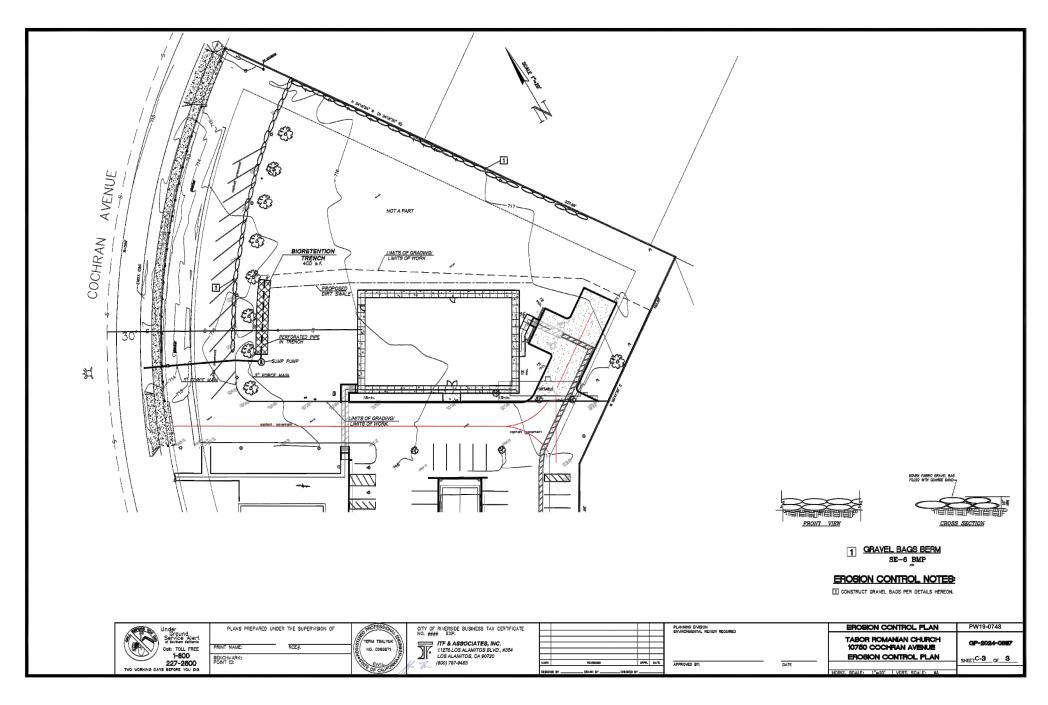

  6. ALL MANUFACTURED SLOPES IN DICCESS OF 5 FEET IN VERTICAL HIGHER ARE TO BE PROTECTED FROM BROSION DURING ROBUING GRAUNING CHEWINGS AND, THEREATER, UNTIL INSTALLATION OF FINAL GROUNCCOVER. (SEE LANDSCAPE FLANS FOR FINAL GROUNDCOVER).
  - ALL SLOPE PROTECTION SWALES TO BE CONSTRUCTED AT THE SAME TIME AS BANKS ARE CRADED.
  - THE DEVELOPER AND HIS CONTRACTOR ARE RESPONSIBLE FOR IMPLEMENTATION AND MANIFEMANCE OF THE EMISION CONTROL MEASURES SHOWN ON THIS FLAN AND SWOPP AND ALSO TO PROVIDE ANY ADDITIONAL EROSING CONTROL MEASURES (E.G., MYDORGEEDING, MULCHING OF STRAW, GRAVEL—BAGGING, DIVERSION DITCHES, RETENTION BASINS, ETC.) DICKTARED BY FLAD CONDITIONS TO PREPENT EROSION ANA/OFT RIF INTRODUCTION OF DRIT, MUJO OR REBRIS INTO EXISTING PUBLIC STREETS AND/OR CONTO ALLACEMT PROPERTIES DIVERNO ANY PRINTS OF CONSTRUCTION OPERATIONS. SPECIAL ATTENTION SMALL BE OFFICE TO MACHING THE PERIOD COTOSER 1 TO MACH 31.
  - AFTER A RAINSTORM, ALL SILT AND DEERIS SHALL BE REMOVED FROM CHECK BERMS AND CHECK DAMS. SILT AND DEBRIS SHALL BE REMOVED FROM CITY OF RIVERSIDE STREETS. HIS REQUIREMENT SHALL REMAIN IN DEPOCT UNTIL CITY ACCRETIANCE OF THIS PROJECT.
- 6. ANY ON-STEE RETAINING WALLS SHOWN ON THIS PLAN THAT ARE UNDER 3 FEET IN HEIGHT AND SUPPORT A SURCHARGE OR THAT ARE OVER 3 FEET IN HEIGHT REQUIRE SEPARATE REVIEW, APPROVAL AND A BUILDING PRIFT FROM THE BUILDING AND SAFETY DISSON, COMMENTED TO EXPERIMENT, ANY NECESSARY RETAININGS WALLS ON THE PERMETER OF THIS STALL BE IN PLACE AND APPROVED SYTHE SULFIDING REPORTED FRONT OF SCHOOL OF THE ORDERING PERMET. APPROVED SECURITIES DISSON WHITE 1 //21 MANDAUM SLOTTED TO HITHIN 2 GRANDING PRIFT PRIOR TO COMPLETION OF ARE WRITE 1 //21 MANDAUM SLOTTED TO HITHIN 2 GRANDING PRIFT PRIOR TO COMPLETION OF ARE WRITE 1 //21 MANDAUM SLOTTED TO HITHIN 2 FEATING WALLS. (IF NO RETAINING WALLS ARE SHOWN ON THE PLAN, DO NOT PUT THIS MOTE ON PLANS.)
- ANY IMPROVEMENTS CONSTRUCTED IN THE PUBLIC RIGHT-OF-WAY WILL REQUIRE A SEPARATE CONSTRUCTION PERMIT AND INSPECTION FROM THE PUBLIC WORKS DEPARTMENT.
- 8. ANY WALLS, FENCES, STRUCTURES AND/OR APPURTENANCES ADJACENT TO THIS PROJECT ARE TO BE PROTECTED
  IN PLACE. IF GRADING OPERATIONS DAMAGE OR ADVERSELY AFFECT SAID ITEMS IN ANY WAY, THE
  CONTRACTOR AND/OR DEVELOPER IS RESPONSIBLE FOR WORKING OUT AN ACCEPTABLE SOLUTION
  TO THE SATISFACTION OF THE AFFECTED PROPERTY OWNER(S).
- 9. THE CONTRACTOR/DEVELOPER IS RESPONSIBLE FOR ENSURING THAT RETAINING WALLS DO NOT INTERFERE WITH PROVISION OF UTILITIES.
- 10. IT IS THE GRADING CONTRACTOR'S RESPONSIBILITY TO ENSURE THAT ADEQUATE COMPACTION HAS BEEN ATTAINED ON THE ENTIRE GRADING SITE, INCLUDING FILL AREAS OUTSIDE THE BUILDING PADS AND ON ALL FILL SLOPES.
- 11. IT IS THE SOIL ENGINEER'S RESPONSIBILITY TO OBSERVE AND PERFORM COMPACTION TESTS DURING THE ORDING TO EXALULATE THE PREPARATION OF THE INJURAL ORDING SUFFACE TO RECENT THE FILL AND THE COMPACTION ATTAINED IN THE FILL, INCLUDING FILL AREAS OUTSIDE THE BULLIAND PADS AND ON ALL FILL SLOPES.
- EARTHWORK QUANTITIES ARE SHOWN FOR GRADING PERMIT PURPOSES ONLY, AND THE CITY OF RIVERSIDE IS NOT RESPONSIBLE FOR THEIR ACCURACY.
- 13. FOR GRADING OF AREAS OF 1 ACRE OR MORE, A STORM WATER POLLUTION PREVENTION PLAN (SWPPP) SHALL BE KEPT ON-SITE AND MADE AVAILABLE UPON REQUEST OF A REPRESENTATIVE (SWPPP) SHALL BE KEPT ON-SITE AND MADE AVAILABLE UPON REQUEST OF A REPRESENTATIVE OF THE REGIONAL WATER QUALITY CONTROL BDARD (RWQCB) — SANTA ANA REGION AND/OR THE CUTY OF RIVERSIDE.
- 14, GRADING OPERATIONS SHALL BE LIMITED TO SETWEEN THE HOURS OF 7 A.M. AND 7 P.M. ON WEEDAM'S AND SETWEEN 8 A.M. AND 5 P.M. ON SATURDAYS. NO GRADING WILL BE PERMITTED ON SUNDAY OR FEDERAL HOLIDAYS. (RIVERSIDE MUNICIPAL CODE, 7.35.010, ORDINANCE NO. 8273)

PLANNING DIVISION ENVIRONMENTAL REVIEW REQUIRED

APPROVED BY:

DATE

CONCEPTUAL GRADING PLANS TABOR ROMANIAN CHURCH 10750 COCHRAN AVENUE TITLE SHEET

OP-2024-00807 SHEET C-1 OF 3

PW19-0748

HORIZ, SCALE: 1"=20' VERT, SCALE: N