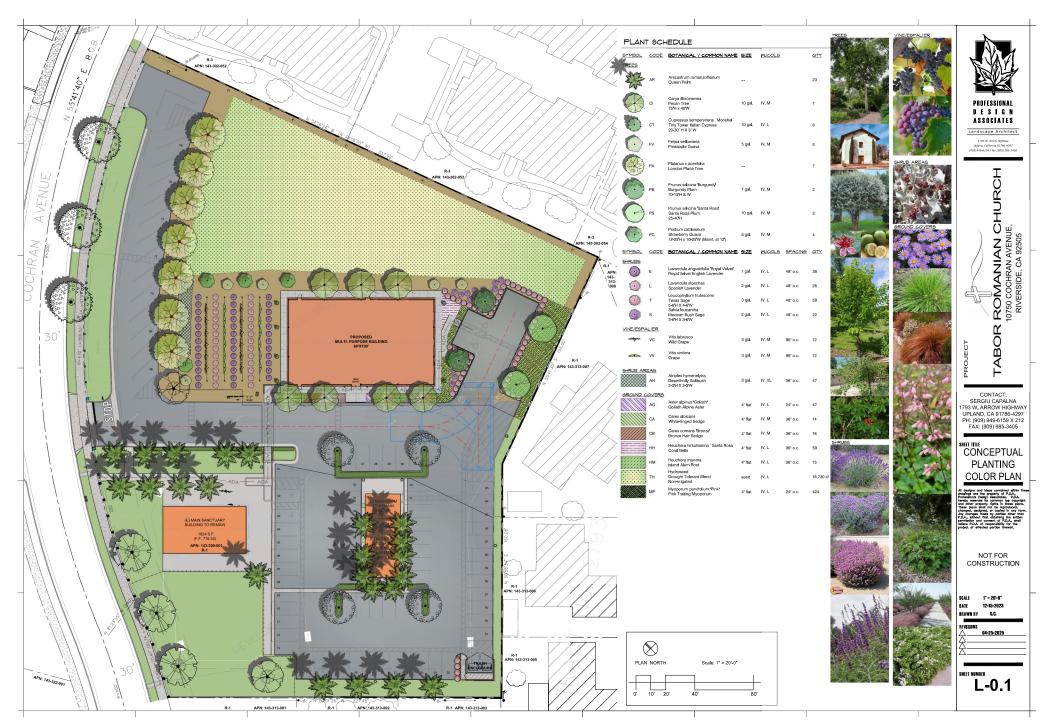

FILL (RAW)     | 50 CY      |
| GROSS AREA     | 22,930 SF  |
| DISTURBED AREA | 22,930 SF  |

WDID: \_N/A\_



PLANS PREPARED UNDER THE SUPERVISION OF

BENCHMARKS

YERM TSALYU NO. 0082871 CITY OF RIVERSIDE BUSINESS TAX CERTIFICATE NO. #### EXP.

ITF & ASSOCIATES, INC. 11278 LOS ALAMITOS BLVD., 1 LOS ALAMITOS, CA 80720 11278 LOS ALAMITOS BLVD., #354

PLANNING DIVISION ENVIRONMENTAL REVIEW REQUIRED

APPROVED BY:

DATE

CONCEPTUAL GRADING PLANS TABOR ROMANIAN CHURCH 10750 COCHRAN AVENUE TITLE SHEET

OP-2024-00807 SHEET C-1 OF 3

PW19-0748

HORIZ, SCALE: 1"=20' VERT, SCALE: N















PHOTOMETRIC SPEC SHEETS

DESIGNER:

LAVINIA PANTEA lapantea@gmail.com

PROJECT NAME AND ADDRESS:

TABOR CHRISTIAN CHURCH

10750 COCHRAN AVE RIVERSIDE, CA 92505

METAL BUILD

DATE
DEC 2023
SCALE
AS NOTED







PR-2021-000950 (CUP, DR) Exhibit 7 - Project Plans