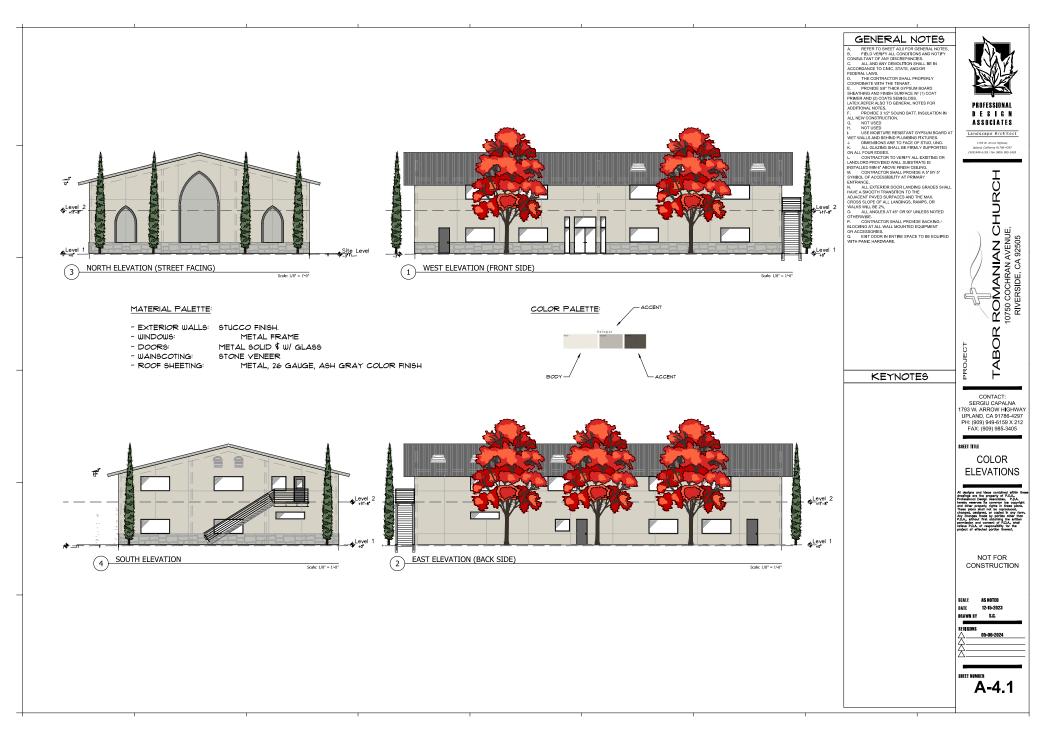

# **TABOR ROMANIAN**

### **Church of Riverside**

10750 Cochran Ave Riverside CA. 92505 PROJECT: APN # 143-300-001



DESIGN

ASSOCIATES

1793 W. Arrow Highway Upland, California 91786-425 9)949-6159 / fax (909) 985-

CHURCH UE,

m

15 / 23 12/ Ш  $\overline{S}$ 

REVIEW













# CONCEPTUAL GRADING PLAN

#### GRADING NOTES:

- ALL GRADING SHALL CONFORM TO THE RIVERSIDE MUNICIPAL CODE, TITLE 17 AND THE CURRENT CITY ADDITED EDITION OF THE CALIFORNIA BUILDING CODE.
- ALL PROVISIONS OF THE PRELIMINARY SOILS REPORT PREPARED BY S & T GEOTECHNICAL EMBINEERING, INC., DATED DECEMBER 5, 2018 SHALL BE COMPUED WITH DURING GRADING OPERATIONS. CITY BUSINESS TAX CENTIF. NO. EXP. DATE EXP. DATE
- 3. THIS PLAN IS FOR GRADING PURPOSES ONLY AND IS NOT TO BE USED FOR THE PURPOSE OF CONSTRUCTING ON SITE OR OFF-SITE. MPROVAMENTS. ISSUANCE OF A PERMIT BASED ON THIS STRUCTURE. SECTIONS OF LAVOR, ALD-RELIED REQUIREMENTS, BLUDIES LOSSIONS OF LAVOR AND ALD REPORT PLANS. OFF-SITE MAPPOXEMENTS SHALL BE CONSTRUCTED FROM APPROVED BUILDING PERMIT PLANS. OFF-SITE MAPPOXEMENTS SHALL BE CONSTR