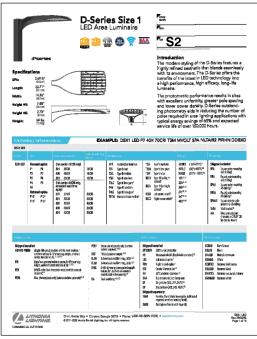

PHOTOMETRIC SPEC SHEETS

DESIGNER:

LAVINIA PANTEA lapantea@gmail.com

PROJECT NAME AND ADDRESS:

TABOR CHRISTIAN CHURCH

10750 COCHRAN AVE RIVERSIDE, CA 92505

METAL BUILD

DATE
DEC 2023
SCALE
AS NOTED