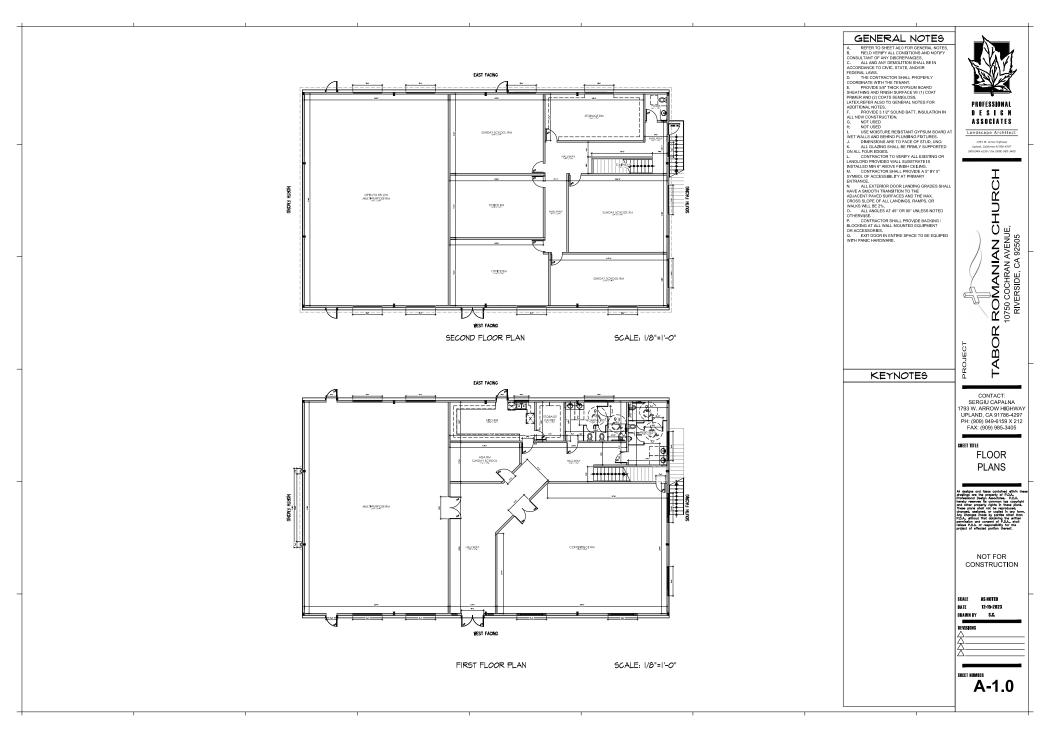

# **TABOR ROMANIAN**

### **Church of Riverside**

10750 Cochran Ave Riverside CA. 92505 PROJECT: APN # 143-300-001



DESIGN

ASSOCIATES

1793 W. Arrow Highway Upland, California 91786-425 9)949-6159 / fax (909) 985-

CHURCH UE,

m

15 / 23 12/ Ш  $\overline{S}$ 

REVIEW













# CONCEPTUAL GRADING PLAN

#### GRADING NOTES:

- ALL GRADING SHALL CONFORM TO THE RIVERSIDE MUNICIPAL CODE, TITLE 17 AND THE CURRENT CITY ADDITED EDITION OF THE CALIFORNIA BUILDING CODE.
- ALL PROVISIONS OF THE PRELIMINARY SOILS REPORT PREPARED BY S & T GEOTECHNICAL EMBINEERING, INC., DATED DECEMBER 5, 2018 SHALL BE COMPUED WITH DURING GRADING OPERATIONS. CITY BUSINESS TAX CENTIF. NO. EXP. DATE EXP. DATE
- 3. THIS PLAN IS FOR GRADING PURPOSES ONLY AND IS NOT TO BE USED FOR THE PURPOSE OF CONSTRUCTING ON SITE OR OFF-SITE. MPROVAMENTS. ISSUANCE OF A PERMIT BASED ON THIS STRUCTURE. SECTIONS OF LAVOR, ALD-RELIED REQUIREMENTS, BLUDIES LOSSIONS OF LAVOR AND ALD REPORT PLANS. OFF-SITE MAPPOXEMENTS SHALL BE CONSTRUCTED FROM APPROVED BUILDING PERMIT PLANS. OFF-SITE MAPPOXEMENTS SHALL BE CO