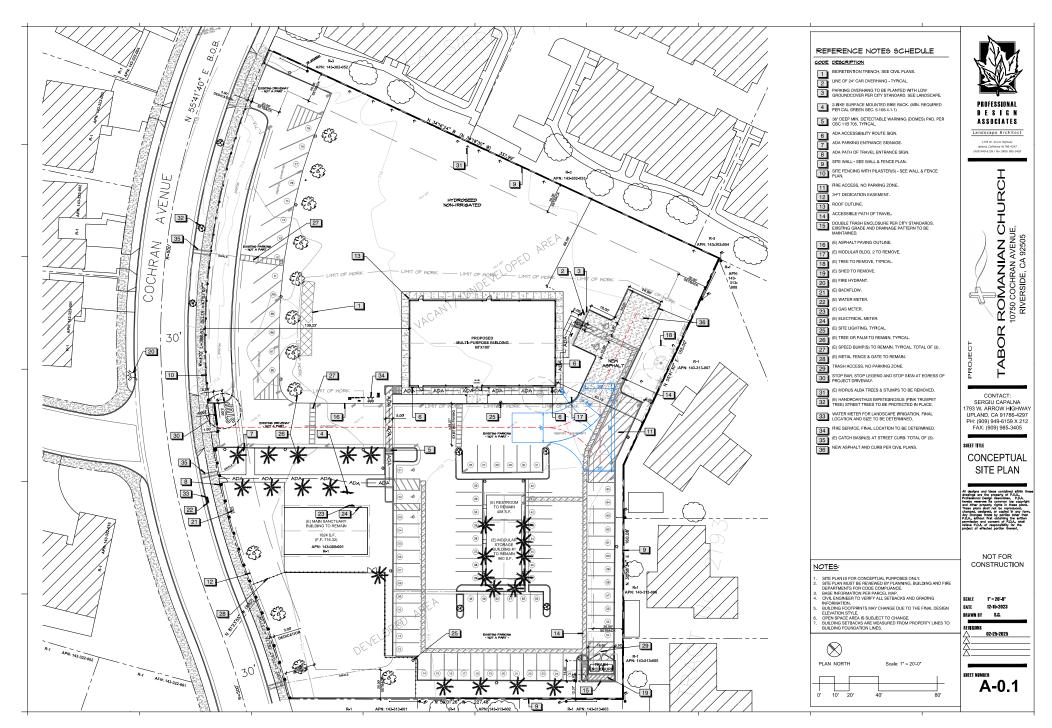

# CONCEPTUAL GRADING PLAN

#### CONSTRUCTION NOTES:

ON-SITE GRADING

① CONSTRUCT 6" PCC CURB PER SPPWC STD. PLAN 121-2.

 CONSTRUCT CURB OPENING PER DETAIL HEREON.
 CONSTRUCT PAVEMENT SECTION PER SOILS ENGIN CONSTRUCT PAVEMENT SECTION PER SOILS ENGINEER RECOMMENDATION.

#### SHEET INDEX

| SHEET NO. | DESCRIPTION     |
|-----------|-----------------|
| 1         | TITLE SHEET     |
| 2         | PRECISE GRADING |
| 3         | EROSION CONTROL |

| EARTHWORK      | QUANTITIES |
|----------------|------------|
| CUT (RAW)      | 5 CY       |
| FILL (RAW)     | 50 CY      |
| GROSS AREA     | 22,930 SF  |
| DISTURBED AREA | 22,930 SF  |

PLANNING DIVISION ENVIRONMENTAL REVIEW REQUIRED

APPROVED BY:

DATE

CONCEPTUAL GRADING PLANS TABOR ROMANIAN CHURCH 10750 COCHRAN AVENUE TITLE SHEET

OP-2024-00807 SHEET C-1 OF 3

PW19-0748

HORIZ, SCALE: 1"=20' VERT, SCALE: N