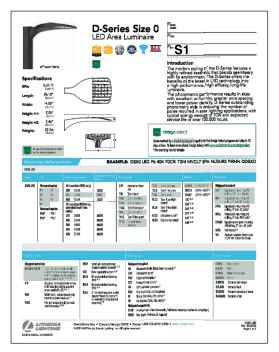

PHOTOMETRIC SPEC SHEETS

DESIGNER:

LAVINIA PANTEA lapantea@gmail.com

PROJECT NAME AND ADDRESS:

TABOR CHRISTIAN CHURCH

10750 COCHRAN AVE RIVERSIDE, CA 92505

METAL BUILD

DATE
DEC 2023
SCALE
AS NOTED