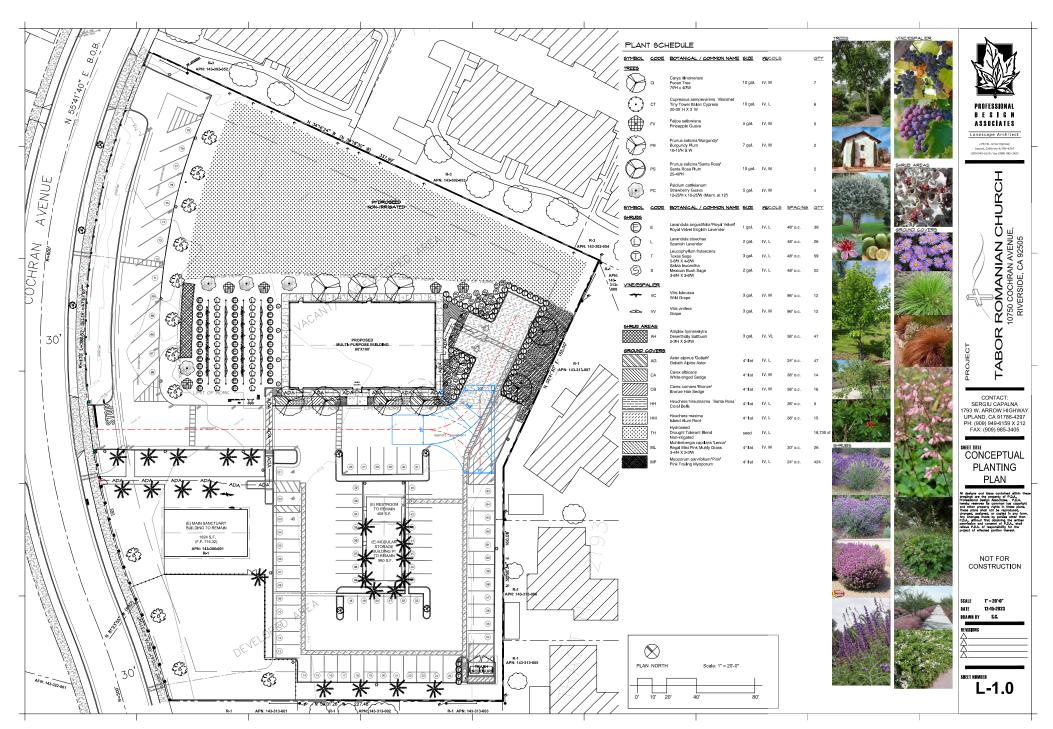

ILL (RAW)     | 50 CY      |
| GROSS AREA     | 22,930 SF  |
| DISTURBED AREA | 22,930 SF  |

WDID: \_N/A\_



PLANS PREPARED UNDER THE SUPERVISION OF

BENCHMARKS

YERM TSALYU NO. 0082871 CITY OF RIVERSIDE BUSINESS TAX CERTIFICATE NO. #### EXP.

ITF & ASSOCIATES, INC. 11278 LOS ALAMITOS BLVD., 1 LOS ALAMITOS, CA 80720 11278 LOS ALAMITOS BLVD., #354

PLANNING DIVISION ENVIRONMENTAL REVIEW REQUIRED

APPROVED BY:

DATE

CONCEPTUAL GRADING PLANS TABOR ROMANIAN CHURCH 10750 COCHRAN AVENUE TITLE SHEET

OP-2024-00807 SHEET C-1 OF 3

PW19-0748

HORIZ, SCALE: 1"=20' VERT, SCALE: N















PHOTOMETRIC SPEC SHEETS

DESIGNER:

LAVINIA PANTEA lapantea@gmail.com

PROJECT NAME AND ADDRESS:

TABOR CHRISTIAN CHURCH

10750 COCHRAN AVE RIVERSIDE, CA 92505

METAL BUILD

DATE
DEC 2023
SCALE
AS NOTED







PR-2021-000950 (CUP, DR) Exhibit 7 - Project Plans