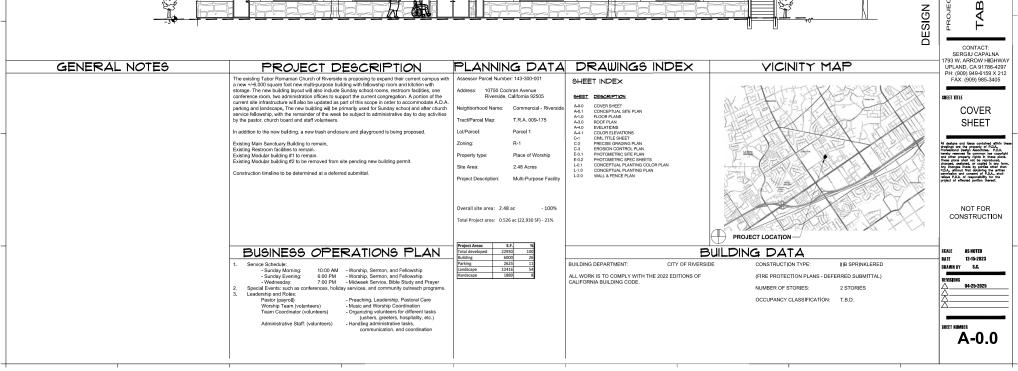

## **10750 COCHRAN AVENUE CITY OF RIVERSIDE, CA 92503**

#### OWNER INFORMATION

NAME: TABOR ROMANIAN CHURCH OF RIVERSIDE ADDRESS: 10750 COCHRAN AVE. CITY OF RIVERSIDE, CA PHONE NUMBER: 802-373-3364 EMAIL ADDRESS: GALACOTAGGMAIL.COM

#### SITE INFORMATION

ACDRESS: 10750 COCHRAN AVE. CITY OF RIVERSIDE, CA

#### CIVIL ENGINEER

ITF & ASSOCIATES, INC. ADDRESS: 11278 LOS ALAMITOS BLVD., #354 EMAIL ADDRESS: jeff@itf-associates.com BUSINESS TAX ID: 12362682 EXPIRATION DATE: 12/31/2024

#### SOILS ENGINEER

COMPANY NAME: S&T GEOTECHNICAL ENGINEERING, INC. OWNER/ENGINEER: A. WAHAB NOON ADDRESS: 15437 PROCTOR AVE. CITY OF INDUSTRY, CA 91745 PHONE NUMBER: 628-961-4834

#### CASE NUMBERS

PLANNING CASE: STREET IMPROVEMENTS: STORM DRAIN IMPROVEMENTS: N/A SEWER IMPROVEMENTS:

### VICINITY MAP

#### SHEET INDEX

| SHEET NO. | DESCRIPTION     |
|-----------|-----------------|
| 1         | TITLE SHEET     |
| 2         | PRECISE GRADING |
| 3         | EROSION CONTROL |

| EARTHWORK      | QUANTITIES |
|----------------|------------|
| CUT (RAW)      | 5 CY       |
| FILL (RAW)     | 50 CY      |
| GROSS AREA     | 22,930 SF  |
| DISTURBED AREA | 22,930 SF  |