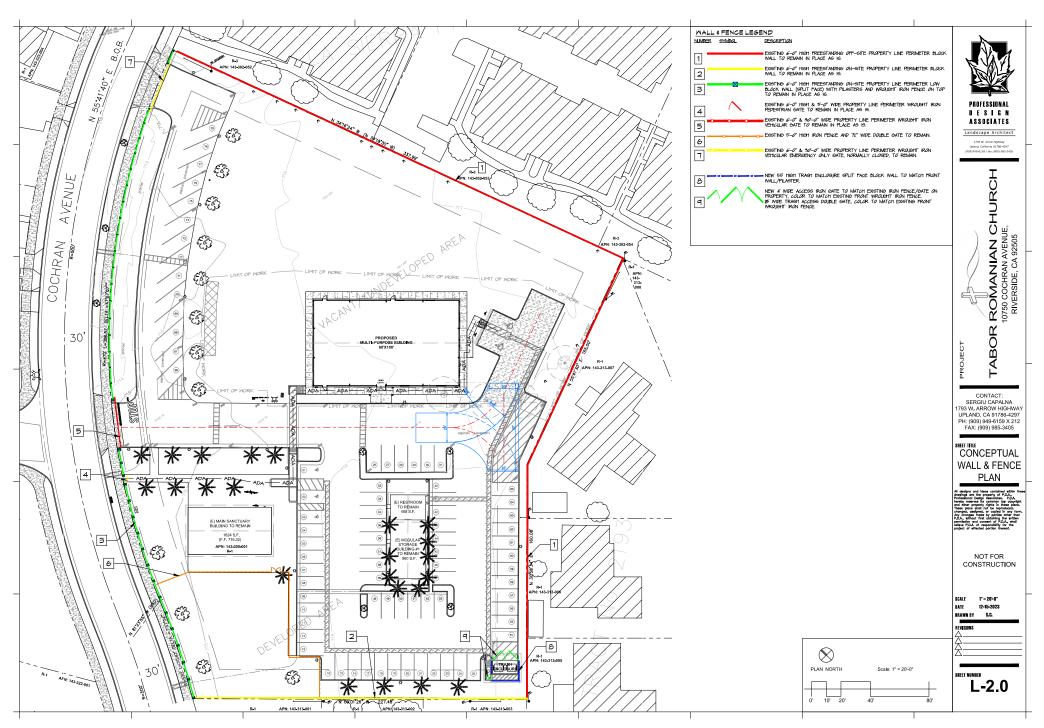

L (RAW)     | 50 CY      |
| GROSS AREA     | 22,930 SF  |
| DISTURBED AREA | 22,930 SF  |

WDID: \_N/A\_



PLANS PREPARED UNDER THE SUPERVISION OF

BENCHMARKS

YERM TSALYU NO. 0082871 CITY OF RIVERSIDE BUSINESS TAX CERTIFICATE NO. #### EXP.

ITF & ASSOCIATES, INC. 11278 LOS ALAMITOS BLVD., 1 LOS ALAMITOS, CA 80720 11278 LOS ALAMITOS BLVD., #354

PLANNING DIVISION ENVIRONMENTAL REVIEW REQUIRED

APPROVED BY:

DATE

CONCEPTUAL GRADING PLANS TABOR ROMANIAN CHURCH 10750 COCHRAN AVENUE TITLE SHEET

OP-2024-00807 SHEET C-1 OF 3

PW19-0748

HORIZ, SCALE: 1"=20' VERT, SCALE: N















PHOTOMETRIC SPEC SHEETS

DESIGNER:

LAVINIA PANTEA lapantea@gmail.com

PROJECT NAME AND ADDRESS:

TABOR CHRISTIAN CHURCH

10750 COCHRAN AVE RIVERSIDE, CA 92505

METAL BUILD

DATE
DEC 2023
SCALE
AS NOTED







PR-2021-000950 (CUP, DR) Exhibit 7 - Project Plans