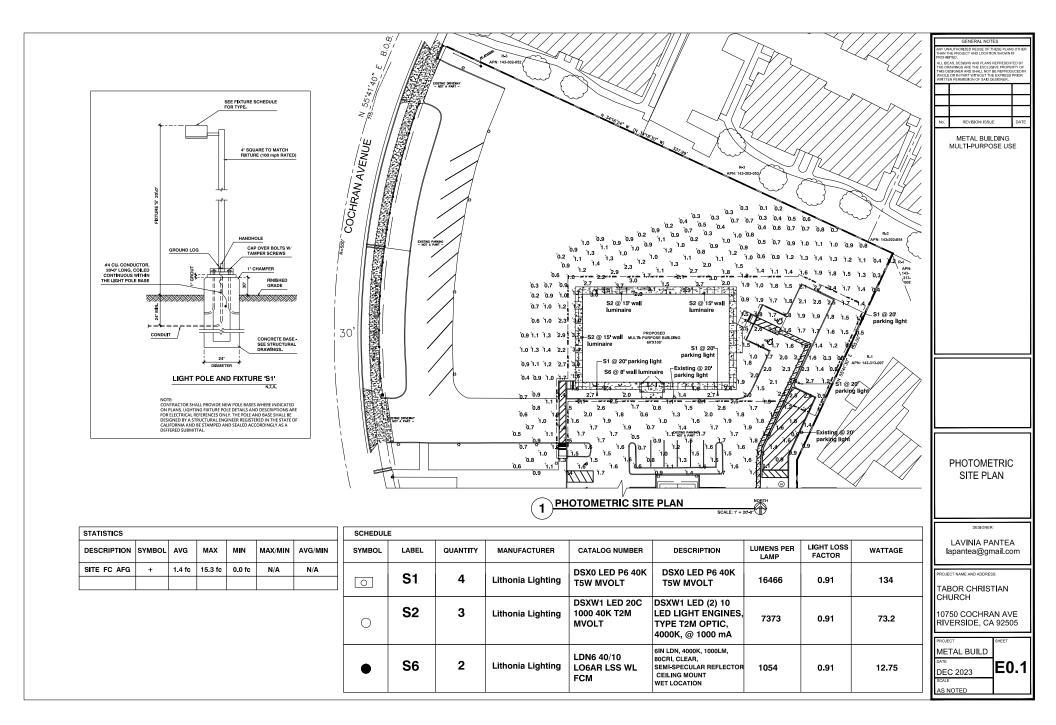

PHOTOMETRIC SPEC SHEETS

DESIGNER:

LAVINIA PANTEA lapantea@gmail.com

PROJECT NAME AND ADDRESS:

TABOR CHRISTIAN CHURCH

10750 COCHRAN AVE RIVERSIDE, CA 92505

METAL BUILD

DATE
DEC 2023
SCALE
AS NOTED