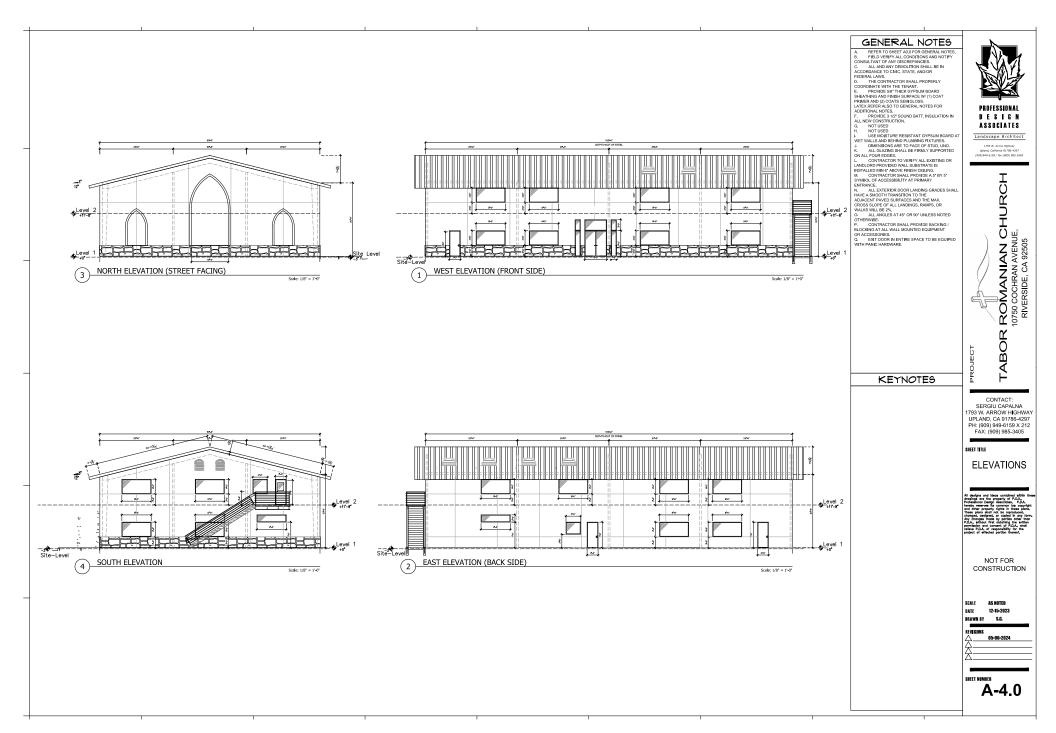

# **TABOR ROMANIAN**

### **Church of Riverside**

10750 Cochran Ave Riverside CA. 92505 PROJECT: APN # 143-300-001



DESIGN

ASSOCIATES

1793 W. Arrow Highway Upland, California 91786-425 9)949-6159 / fax (909) 985-

CHURCH UE,

m

15 / 23 12/ Ш  $\overline{S}$ 

REVIEW













# CONCEPTUAL GRADING PLAN

#### GRADING NOTES:

- ALL GRADING SHALL CONFORM TO THE RIVERSIDE MUNICIPAL CODE, TITLE 17 AND THE CURRENT CITY ADDITED EDITION OF THE CALIFORNIA BUILDING CODE.
- ALL PROVISIONS OF THE PRELIMINARY SOILS REPORT PREPARED BY S & T GEOTECHNICAL EMBINEERING, INC., DATED DECEMBER 5, 2018 SHALL BE COMPUED WITH DURING GRADING OPERATIONS. CITY BUSINESS TAX CENTIF. NO. EXP. DATE EXP. DATE
- 3. THIS PLAN IS FOR GRADING PURPOSES ONLY AND IS NOT TO BE USED FOR THE PURPOSE OF CONSTRUCTING ON SITE OR OFF-SITE. MPROVAMENTS. ISSUANCE OF A PERMIT BASED ON THIS STRUCTURE. SECTIONS OF LAVOR, ALD-RELIED REQUIREMENTS, BLUDIES LOSSIONS OF LAVOR AND ALD REPORT PLANS. OFF-SITE MAPPOXEMENTS SHALL BE CONSTRUCTED FROM APPROVED BUILDING PERMIT PLANS. OFF-SITE MAPPOXEMENTS SHALL BE CONS