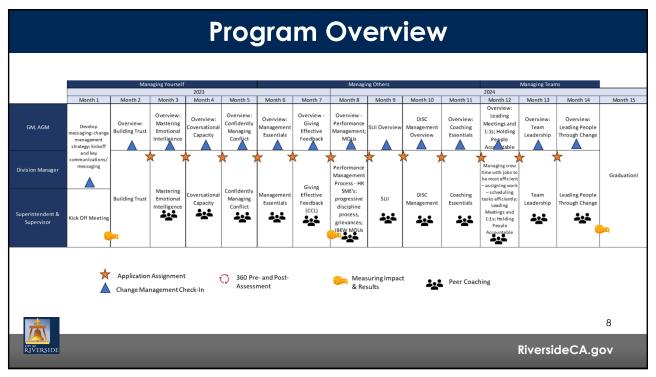

## **BACKGROUND**

- 15-month training program for field and operations Supervisors and Superintendents in Energy Delivery & Water
- Aimed at addressing key people challenges:
  - Provide career development to staff; increase internal promotion rates and succession planning for critical retiring team members
  - Increase IBEW-member employee engagement
  - Improve supervisor confidence and competence in their roles
  - Improve team communication, collaboration, and trust
  - Embed new skills into the culture
  - Provide consistent training for new hires.

## **Program Scope**

45 RPU Employees in Water & Energy Delivery at UOC

Includes GM, AGM, Division Managers, Superintendents, Supervisors

Incorporates Training Content from existing City training programs including EPIC, Foundations of Supervision, and HR Essentials