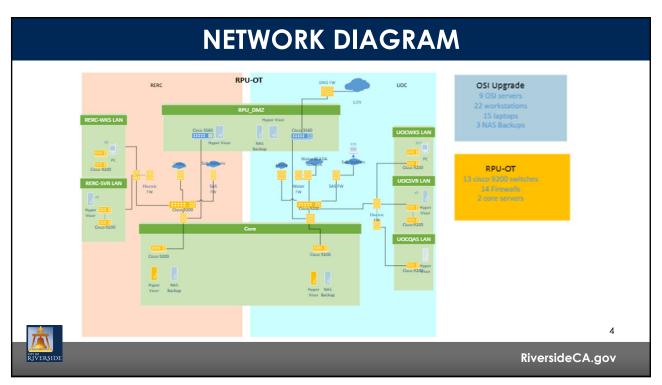

# The Electric SCADA Network Upgrade Procurement consists of three key actions:

- 1. The Electric SCADA network infrastructure procurement will bring the system up to date with the latest release of the hardware and associated software.
- 2. RPU is utilizing the National IPA contract to receive the lowest cost on the hardware and software.
- 3. RPU staff will procure, configure, and test the new equipment in a secure environment so it can be integrated with our upgraded SCADA application.