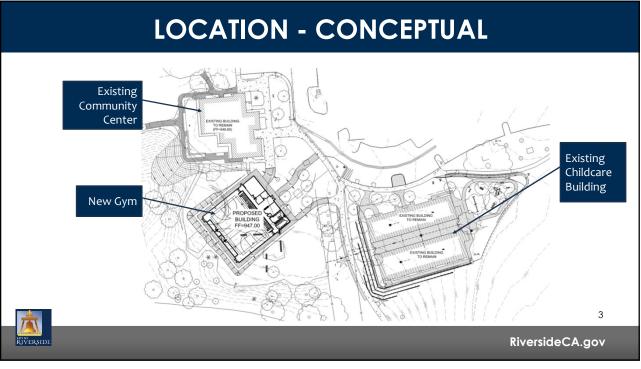

|           | DESIGN-BUILD PROJECT AWARD                                                                                                                                                                                                            |         |
|-----------|---------------------------------------------------------------------------------------------------------------------------------------------------------------------------------------------------------------------------------------|---------|
|           | <ul> <li>Stand-alone gym building, approx. 10,000 SF</li> <li>Concrete masonry unit (CMU) block</li> <li>Restrooms</li> <li>Storage Room</li> <li>Staff office</li> <li>Lobby</li> <li>Concessions area</li> <li>Bleachers</li> </ul> |         |
| RIVERSIDE | RiversideCA.g                                                                                                                                                                                                                         | 2<br>ov |