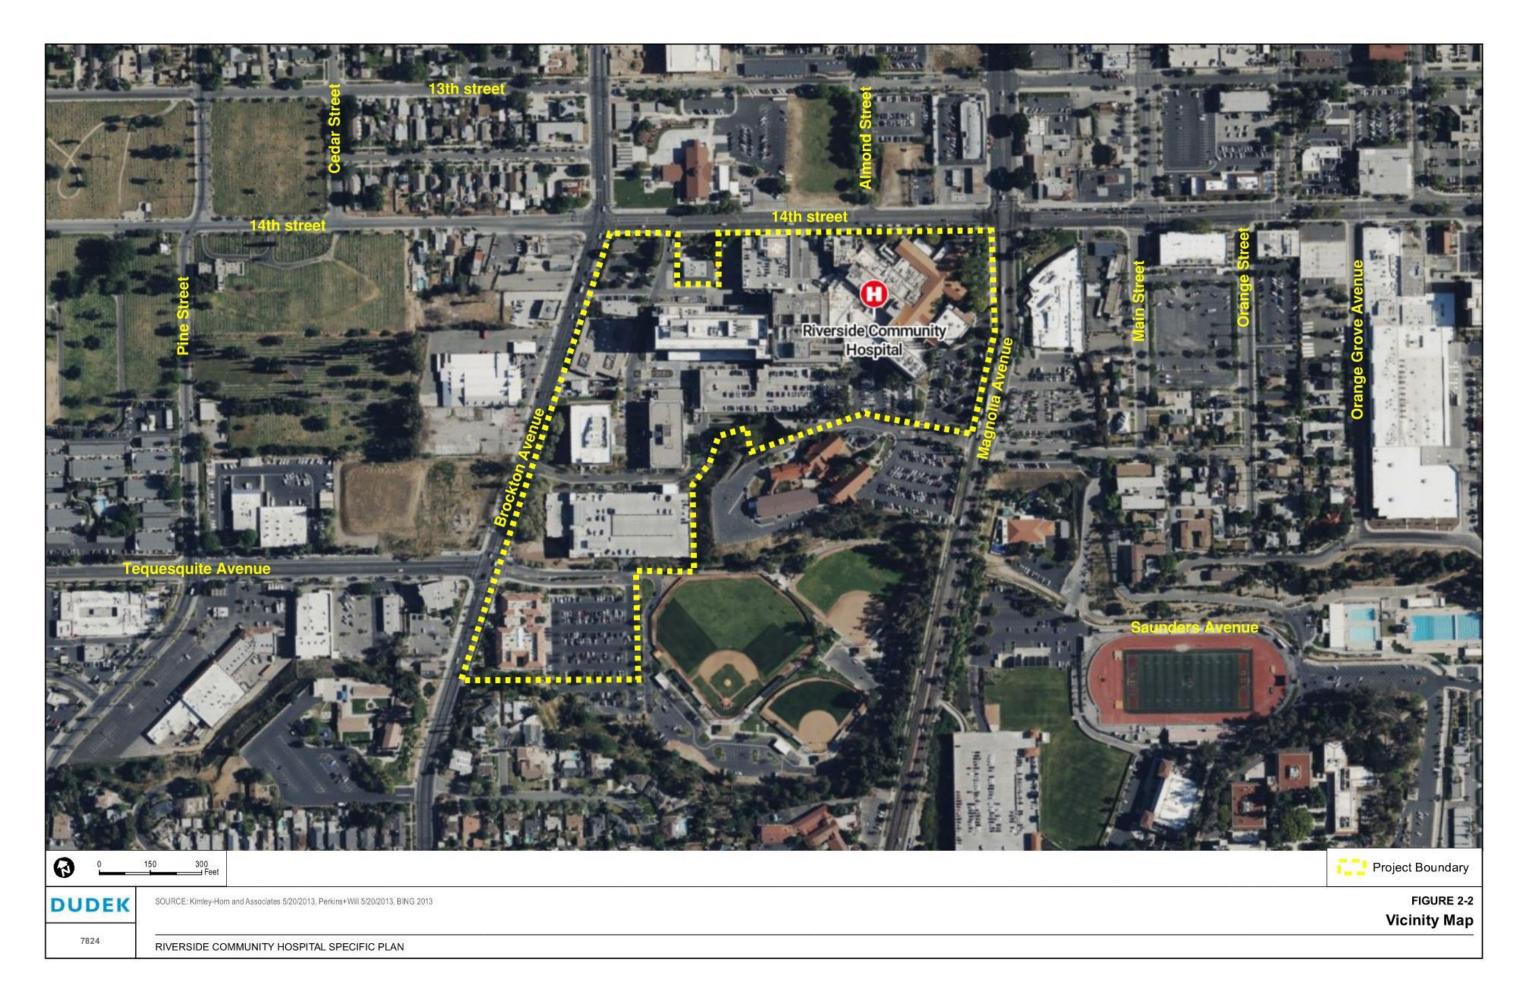

INTENTIONALLY LEFT BLANK

Riverside Community Hospital Specific Plan

February 2014 (Amended May 2025)

FIGURE 2-3
Existing Site
Plan

INTENTIONALLY LEFT BLANK

Riverside Community Hospital Specific Plan

February 2014 (Amended May 2025)
2.0-14