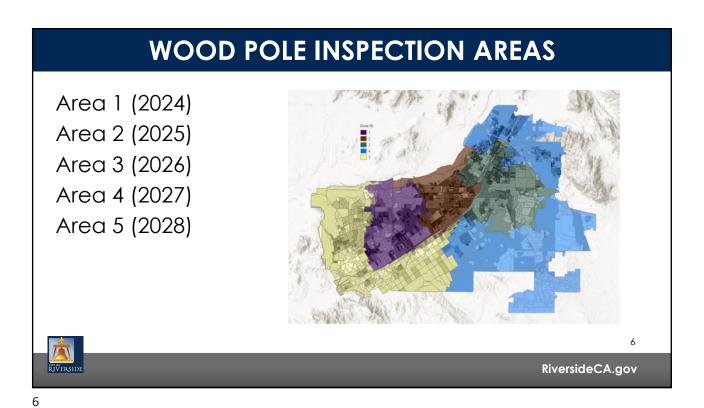

## **SCOPE OF WORK**

- 1. Conduct detailed inspections of overhead electric facilities, including:
  - 22,900 Poles, cross-arms, down-guys and insulators a)
  - Related overhead distribution equipment b)
- 2. Minor maintenance items for regulatory infractions
- 3. Intrusive inspections of 11,450 wood poles
- 4. Inspection and Maintenance of overhead facilities as identified in General Order 165