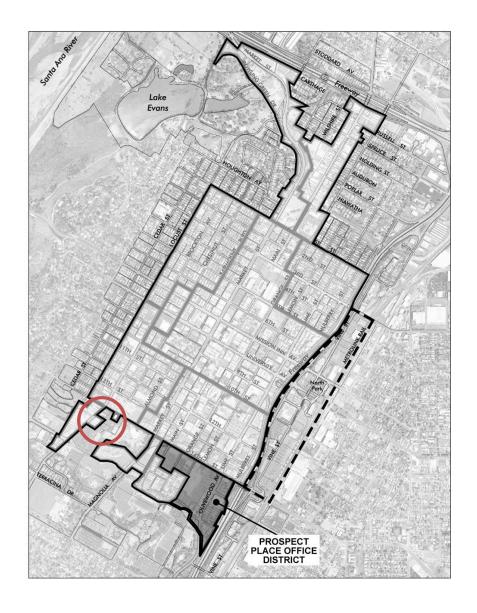

DOWNTOWN SPECIFIC PLAN 8-3

This Chapter defines the land uses, development standards and design standards and guidelines for the Prospect Place Office District. This Chapter is organized as follows:

- 9.1 Purpose
- 9.2 Permitted Uses
- 9.3 Conditionally PermittedUses
- 9.4 **Prohibited Uses**
- 9.5 Development Standards for the Prospect Place Office District
- Design Standards and Guidelines for the Prospect Place Office District 9.6
- Additional Standards for Live/Work Units in the Prospect Place Office District 9.7

This Chapter defines the land uses, development standards and design standards and guidelines for the Prospect Place Office District. This Chapter is organized as follows:

- 9.1 Purpose
- 9.2 Permitted Uses
- 9.3 Conditionally Permitted Uses
- 9.4 Prohibited Uses
- 9.5 Development Standards for the Prospect Place Office District
- 9.6 Design Standards and Guidelines for the Prospect Place Office District
- 9.7 Additional Standards for Live/Work Units in the Prospect Place Office District