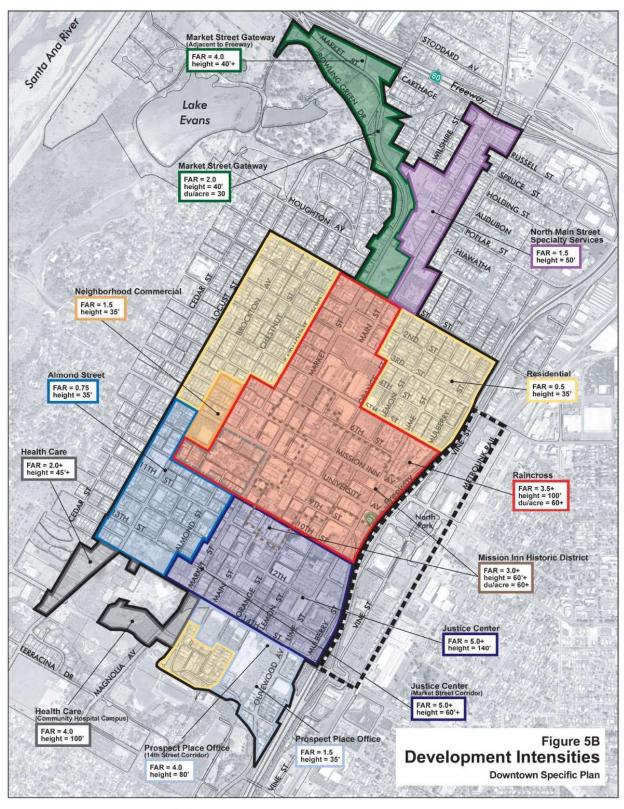

## LEGEND

This Chapter defines the land uses, development standards and design standards and guidelines for the Raincross District. This Chapter is organized as follows:

- 6.1 Purpose
- 6.2 Permitted Uses
- 6.3 Conditionally PermittedUses
- 6.4 **Prohibited Uses**
- 6.5 Development Standards for the Raincross District
- 6.6 Design Standards and Guidelines for the Raincross District
- 6.7 Additional Standards for Live/Work Units in the Raincross District
- 6.8 Additional Standards for Mixed-Use Development in the Raincross District
- Additional Standards for Multiple Family Residential Development in the Raincross District 6.9

This Chapter defines the land uses, development standards and design standards and guidelines for the Raincross District. This Chapter is organized as follows:

- 6.1 Purpose
- 6.2 Permitted Uses
- 6.3 Conditionally Permitted Uses
- 6.4 Prohibited Uses
- 6.5 Development Standards for the Raincross District
- 6.6 Design Standards and Guidelines for the Raincross District
- 6.7 Additional Standards for Live/Work Units in the Raincross District
- 6.8 Additional Standards for Mixed-Use Development in the Raincross District
- 6.9 Additional Standards for Multiple Family Residential Development in the Raincross District