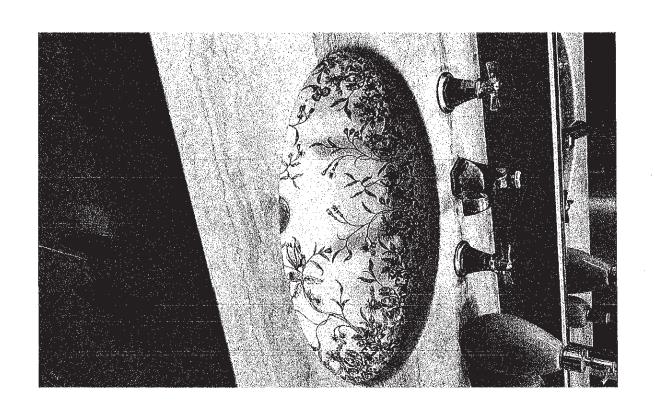

# **Architectural Description**

The Boyd Residence is situated at the northwest corner of Ninth Street and Loring Drive at the base of Mt. Rubidoux. The residence sits above the street level, built into the hillside with the primary entrance facing west, and is surrounded by mature trees and landscaping. The two-story Hollywood Regency-style home is wood-framed with a whitepainted brick and stucco exterior.

The residence features an irregular ground plan and capped with a slate topped steeply pitched cross-hipped roof flanked on the north and south with flat roofs. The main entrance is symmetrically composed, featuring a tall, recessed door flanked by narrow arched windows, all sheltered beneath a flat-roofed carport supported by decorative

Page 5 May 21, 2025 wrought-iron posts. The elevations along Loring Avenue is dominated by a large, curved bow window. Additional character-defining features include tall windows with arched shutters, a wood-railed balcony, and multiple patios enclosed by low curved brick walls. A detached two-car garage is situated to the west of the residence.

Retaining a high level of integrity, the home remains a striking example of the Hollywood Regency style in Riverside, characterized by its symmetrical composition, decorative ironwork, and refined classical influences blended with mid-century modern design principles.