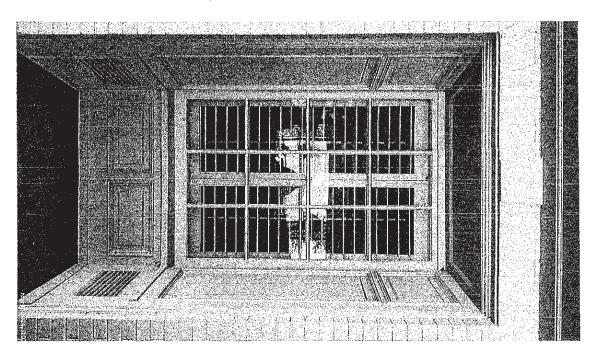

The residence features an irregular ground plan and capped with a slate topped steeply pitched cross-hipped roof flanked on the north and south with flat roofs. The main entrance is symmetrically composed, featuring a tall, recessed door flanked by narrow arched windows, all sheltered beneath a flat-roofed carport supported by decorative

Page 5 May 21, 2025 wrought-iron posts. The elevations along Loring Avenue is dominated by a large, curved bow window. Additional character-defining features include tall windows with arched shutters, a wood-railed balcony, and multiple patios enclosed by low curved brick walls. A detached two-car garage is situated to the west of the residence.