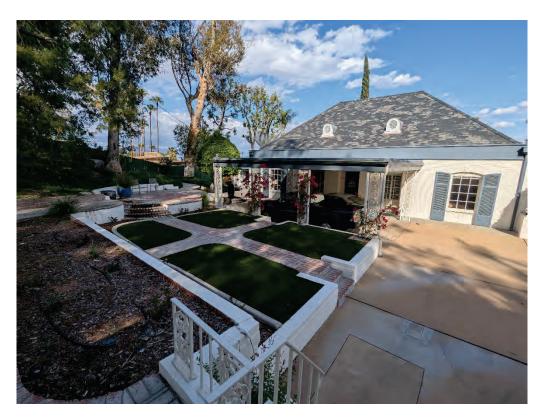

# **Architectural Description**

The Boyd Residence is situated at the northwest corner of Ninth Street and Loring Drive at the base of Mt. Rubidoux. The residence sits above the street level, built into the hillside with the primary entrance facing west, and is surrounded by mature trees and landscaping. The two-story Hollywood Regency-style home is wood-framed with a whitepainted brick and stucco exterior.

The residence features an irregular ground plan and capped with a slate topped steeply pitched cross-hipped roof flanked on the north and south with flat roofs. The main entrance is symmetrically composed, featuring a tall, recessed door flanked by narrow arched windows, all sheltered beneath a flat-roofed carport supported by decorative

Page 5 May 21, 2025 wrought-iron posts. The elevations along Loring Avenue is dominated by a large, curved bow window. Additional character-defining features include tall windows with arched shutters, a wood-railed balcony, and multiple patios enclosed by low curved brick walls. A detached two-car garage is situated to the west of the residence.

Retaining a high level of integrity, the home remains a striking example of the Hollywood Regency style in Riverside, characterized by its symmetrical composition, decorative ironwork, and refined classical influences blended with mid-century modern design principles.