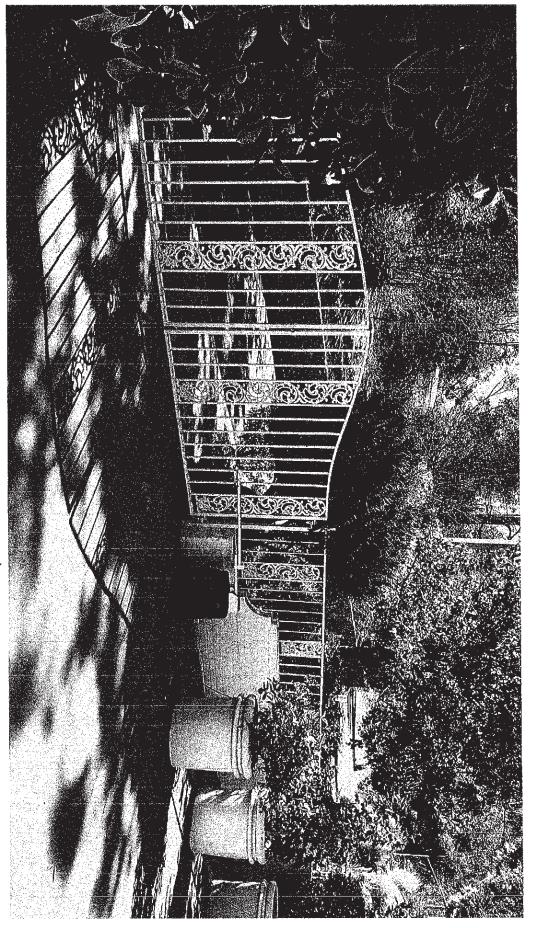

# **Architectural Description**

The Boyd Residence is situated at the northwest corner of Ninth Street and Loring Drive at the base of Mt. Rubidoux. The residence sits above the street level, built into the hillside with the primary entrance facing west, and is surrounded by mature trees and landscaping. The two-story Hollywood Regency-style home is wood-framed with a whitepainted brick and stucco exterior.

The residence features an irregular ground plan and capped with a slate topped steeply pitched cross-hipped roof flanked on the north and south with flat roofs. The main entrance is symmetrically composed, featuring a tall, recessed door flanked by narrow arched windows, all sheltered beneath a flat-roofed carport supported by decorative

Page 5 May 21, 2025 wrought-iron posts. The elevations along Loring Avenue is dominated by a large, curved bow window. Additional character-defining features include tall windows with arched shutters, a wood-railed balcony, and multiple patios enclosed by low curved brick walls. A detached two-car garage is situated to the west of the residence.

Retaining a high level of integrity, the home remains a striking example of the Hollywood Regency style in Riverside, characterized by its symmetrical composition, decorative ironwork, and refined classical influences blended with mid-century modern design principles.