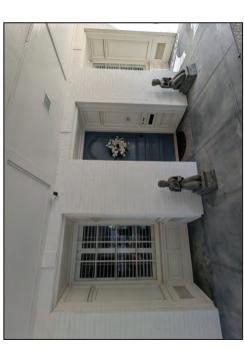

# **Architectural Description**

The Boyd Residence is situated at the northwest corner of Ninth Street and Loring Drive at the base of Mt. Rubidoux. The residence sits above the street level, built into the hillside with the primary entrance facing west, and is surrounded by mature trees and landscaping. The two-story Hollywood Regency-style home is wood-framed with a whitepainted brick and stucco exterior.

The residence features an irregular ground plan and capped with a slate topped steeply pitched cross-hipped roof flanked on the north and south with flat roofs. The main entrance is symmetrically composed, featuring a tall, recessed door flanked by narrow arched windows, all sheltered beneath a flat-roofed carport supported by decorative

Page 5 May 21, 2025 wrought-iron posts. The elevations along Loring Avenue is dominated by a large, curved bow window. Additional character-defining features include tall windows with arched shutters, a wood-railed balcony, and multiple patios enclosed by low curved brick walls. A detached two-car garage is situated to the west of the residence.

Retaining a high level of integrity, the home remains a striking example of the Hollywood Regency style in Riverside, characterized by its symmetrical composition, decorative ironwork, and refined classical influences blended with mid-century modern design principles.