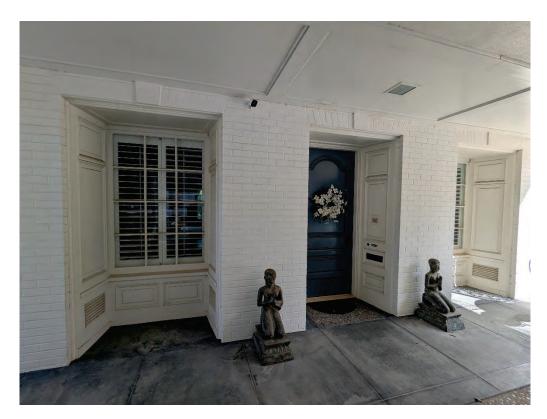

# **Architectural Description**

The Boyd Residence is situated at the northwest corner of Ninth Street and Loring Drive at the base of Mt. Rubidoux. The residence sits above the street level, built into the hillside with the primary entrance facing west, and is surrounded by mature trees and landscaping. The two-story Hollywood Regency-style home is wood-framed with a whitepainted brick and stucco exterior.

The residence features an irregular ground plan and capped with a slate topped steeply pitched cross-hipped roof flanked on the north and south with flat roofs. The main entrance is symmetrically composed, featuring a tall, recessed door flanked by narrow arched windows, all sheltered beneath a flat-roofed carport supported by decorative

Page 5 May 21, 2025 wrought-iron posts. The elevations along Loring Avenue is dominated by a large, curved bow window. Additional character-defining features include tall windows with arched shutters, a wood-railed balcony, and multiple patios enclosed by low curved brick walls. A detached two-car garage is situated to the west of the residence.

Retaining a high level of integrity, the home remains a striking example of the Hollywood Regency style in Riverside, characterized by its symmetrical composition, decorative ironwork, and refined classical influences blended with mid-century modern design principles.