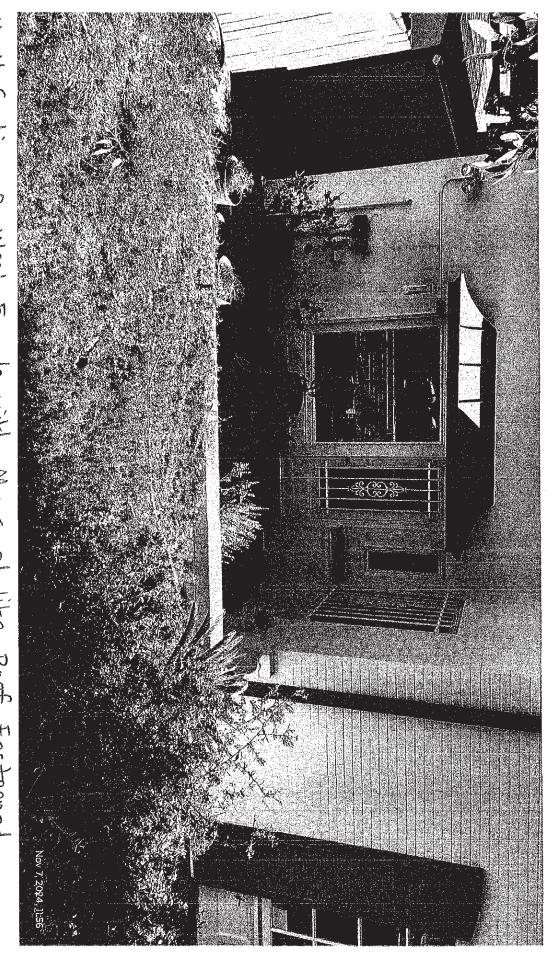

# **Architectural Description**

The Boyd Residence is situated at the northwest corner of Ninth Street and Loring Drive at the base of Mt. Rubidoux. The residence sits above the street level, built into the hillside with the primary entrance facing west, and is surrounded by mature trees and landscaping. The two-story Hollywood Regency-style home is wood-framed with a whitepainted brick and stucco exterior.

Page 5 May 21, 2025 wrought-iron posts. The elevations along Loring Avenue is dominated by a large, curved bow window. Additional character-defining features include tall windows with arched shutters, a wood-railed balcony, and multiple patios enclosed by low curved brick walls. A detached two-car garage is situated to the west of the residence.