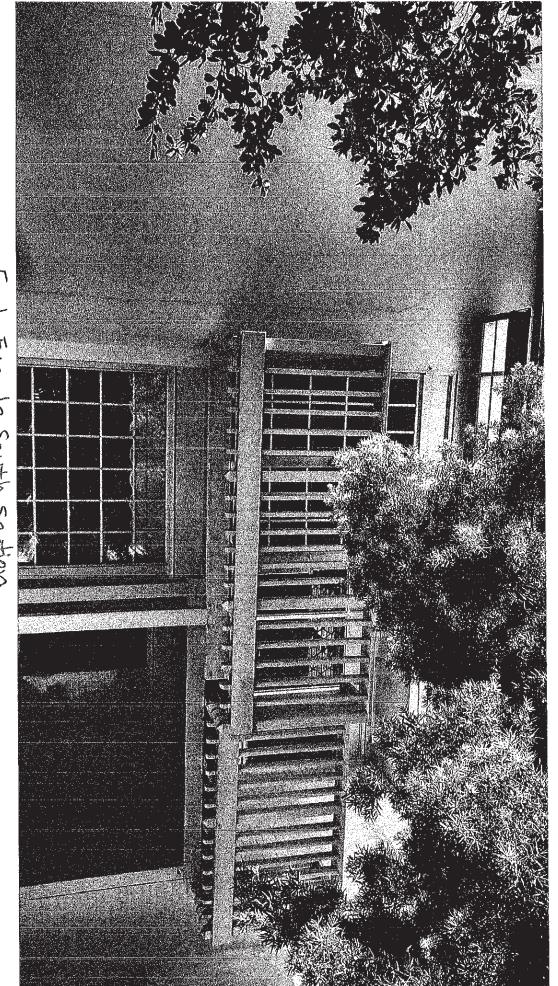

# **Architectural Description**

The Boyd Residence is situated at the northwest corner of Ninth Street and Loring Drive at the base of Mt. Rubidoux. The residence sits above the street level, built into the hillside with the primary entrance facing west, and is surrounded by mature trees and landscaping. The two-story Hollywood Regency-style home is wood-framed with a whitepainted brick and stucco exterior.

The residence features an irregular ground plan and capped with a slate topped steeply pitched cross-hipped roof flanked on the north and south with flat roofs. The main entrance is symmetrically composed, featuring a tall, recessed door flanked by narrow arched windows, all sheltered beneath a flat-roofed carport supported by decorative

Page 5 May 21, 2025 wrought-iron posts. The elevations along Loring Avenue is dominated by a large, curved bow window. Additional character-defining features include tall windows with arched shutters, a wood-railed balcony, and multiple patios enclosed by low curved brick walls. A detached two-car garage is situated to the west of the residence.

Retaining a high level of integrity, the home remains a striking example of the Hollywood Regency style in Riverside, characterized by its symmetrical composition, decorative ironwork, and refined classical influences blended with mid-century modern design principles.