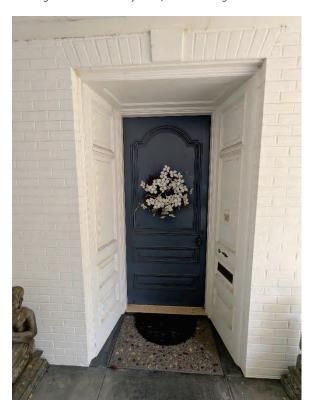

The residence features an irregular ground plan and capped with a slate topped steeply pitched cross-hipped roof flanked on the north and south with flat roofs. The main entrance is symmetrically composed, featuring a tall, recessed door flanked by narrow arched windows, all sheltered beneath a flat-roofed carport supported by decorative

Page 5 May 21, 2025 wrought-iron posts. The elevations along Loring Avenue is dominated by a large, curved bow window. Additional character-defining features include tall windows with arched shutters, a wood-railed balcony, and multiple patios enclosed by low curved brick walls. A detached two-car garage is situated to the west of the residence.