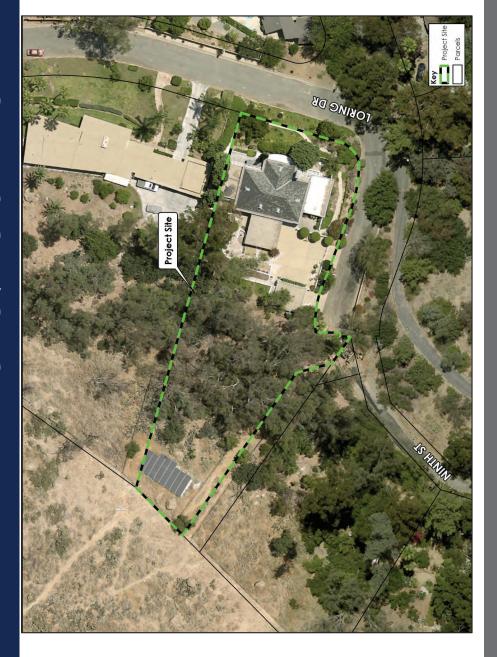

## The Boyd Residence

The Boyd Residence is located at 4649 Ninth Street (Exhibit 1). The Hollywood Regency Style residence and two-car garage was designed in 1957 by architect Charles O. Matcham and constructed in 1959 by notable builder Harry Marsh for Philip and Dorthy Boyd. The pair lived in the residence until 1977. No major alterations have been made to the residence.

Prepared by: Scott Watson, Historic Preservation Officer

Approved by: Maribeth Tinio, City Planner

NORTH

120 ■ Feet

DP-2024-00577 (HD) Exhibit 1 - Location Map