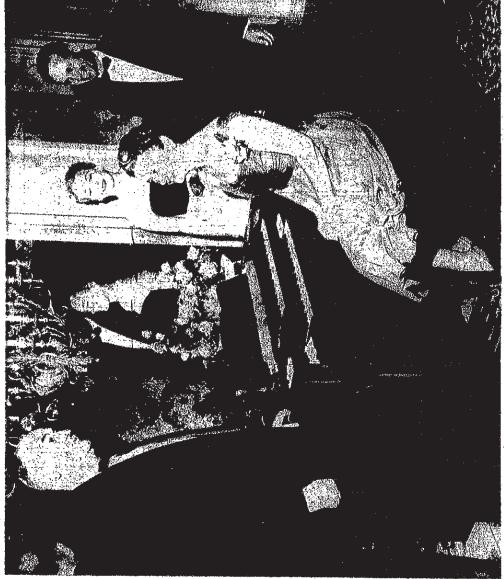

#### Philip and Dorothy Boyd

Philip L. Boyd was born on October 8, 1900, in Richmond, Indiana. His father, Linnaes Cox Boyd, was a lawyer and corporate executive, while his mother, Mary Thomas Spencer, came from a family of prominent businessmen. As a young man, Philip attended Wabash College but was forced to withdraw due to illness. Seeking a healthier climate, his family relocated to Southern California in 1921. It was here that Boyd found his footing in banking and real estate, quickly becoming active in civic affairs. In 1926, he married Dorothy Burrough Marmon, a member of the well-known Marmon automotive family. The couple raised four children while Boyd established himself as a successful businessman and community leader.

Dorothy Boyd was equally devoted to civic and charitable causes. Born in Indianapolis in 1902, she came from a lineage of innovators in the automotive industry. In Riverside, she dedicated her time to organizations such as the American Red Cross, the United Way, the Riverside Art Museum, and the Junior League. While Philip worked publicly to establish UCR, Dorothy played a quieter yet equally important role in advocating for the university and supporting its development. James H. Erickson, Vice Chancellor for University Relations, later described the couple as an "incredible team" whose contributions were instrumental in UCR's founding.

Page 2 May 21, 2025 In recognition of their contributions, both Philip and Dorothy received Founder Awards from UCR, and the university's first endowed chair was named in Philip's honor.

The Boyds lived at 4649 Ninth Street from 1957 to 1977, a period during which their home became a hub for civic, political, and philanthropic gatherings. Philip passed away in 1989, followed by Dorothy in 1995, but their impact on Riverside—particularly through their role in shaping UCR—remains undeniable.