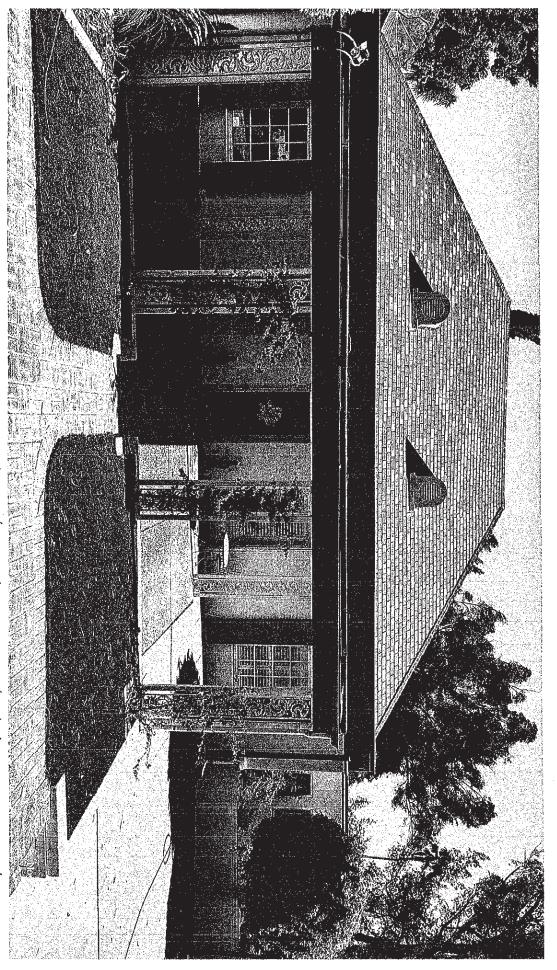

# **Architectural Description**

The Boyd Residence is situated at the northwest corner of Ninth Street and Loring Drive at the base of Mt. Rubidoux. The residence sits above the street level, built into the hillside with the primary entrance facing west, and is surrounded by mature trees and landscaping. The two-story Hollywood Regency-style home is wood-framed with a whitepainted brick and stucco exterior.

The residence features an irregular ground plan and capped with a slate topped steeply pitched cross-hipped roof flanked on the north and south with flat roofs. The main entrance is symmetrically composed, featuring a tall, recessed door flanked by narrow arched windows, all sheltered beneath a flat-roofed carport supported by decorative

Page 5 May 21, 2025 wrought-iron posts. The elevations along Loring Avenue is dominated by a large, curved bow window. Additional character-defining features include tall windows with arched shutters, a wood-railed balcony, and multiple patios enclosed by low curved brick walls. A detached two-car garage is situated to the west of the residence.

Retaining a high level of integrity, the home remains a striking example of the Hollywood Regency style in Riverside, characterized by its symmetrical composition, decorative ironwork, and refined classical influences blended with mid-century modern design principles.