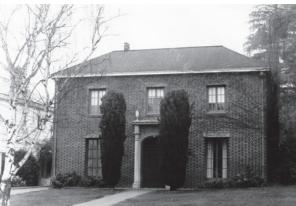

## The Boyd Residence

The Boyd Residence is located at 4649 Ninth Street (Exhibit 1). The Hollywood Regency Style residence and two-car garage was designed in 1957 by architect Charles O. Matcham and constructed in 1959 by notable builder Harry Marsh for Philip and Dorthy Boyd. The pair lived in the residence until 1977. No major alterations have been made to the residence.

# **Architectural Description**

The Boyd Residence is situated at the northwest corner of Ninth Street and Loring Drive at the base of Mt. Rubidoux. The residence sits above the street level, built into the hillside with the primary entrance facing west, and is surrounded by mature trees and landscaping. The two-story Hollywood Regency-style home is wood-framed with a whitepainted brick and stucco exterior.

The residence features an irregular ground plan and capped with a slate topped steeply pitched cross-hipped roof flanked on the north and south with flat roofs. The main entrance is symmetrically composed, featuring a tall, recessed door flanked by narrow arched windows, all sheltered beneath a flat-roofed carport supported by decorative

Page 5 May 21, 2025 wrought-iron posts. The elevations along Loring Avenue is dominated by a large, curved bow window. Additional character-defining features include tall windows with arched shutters, a wood-railed balcony, and multiple patios enclosed by low curved brick walls. A detached two-car garage is situated to the west of the residence.

Retaining a high level of integrity, the home remains a striking example of the Hollywood Regency style in Riverside, characterized by its symmetrical composition, decorative ironwork, and refined classical influences blended with mid-century modern design principles.