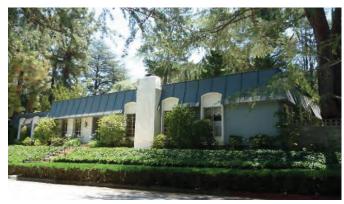

## The Boyd Residence

The Boyd Residence is located at 4649 Ninth Street (Exhibit 1). The Hollywood Regency Style residence and two-car garage was designed in 1957 by architect Charles O. Matcham and constructed in 1959 by notable builder Harry Marsh for Philip and Dorthy Boyd. The pair lived in the residence until 1977. No major alterations have been made to the residence.

# **Architectural Description**

The Boyd Residence is situated at the northwest corner of Ninth Street and Loring Drive at the base of Mt. Rubidoux. The residence sits above the street level, built into the hillside with the primary entrance facing west, and is surrounded by mature trees and landscaping. The two-story Hollywood Regency-style home is wood-framed with a whitepainted brick and stucco exterior.

The residence features an irregular ground plan and capped with a slate topped steeply pitched cross-hipped roof flanked on the north and south with flat roofs. The main entrance is symmetrically composed, featuring a tall, recessed door flanked by narrow arched windows, all sheltered beneath a flat-roofed carport supported by decorative

Page 5 May 21, 2025 wrought-iron posts. The elevations along Loring Avenue is dominated by a large, curved bow window. Additional character-defining features include tall windows with arched shutters, a wood-railed balcony, and multiple patios enclosed by low curved brick walls. A detached two-car garage is situated to the west of the residence.

Retaining a high level of integrity, the home remains a striking example of the Hollywood Regency style in Riverside, characterized by its symmetrical composition, decorative ironwork, and refined classical influences blended with mid-century modern design principles.