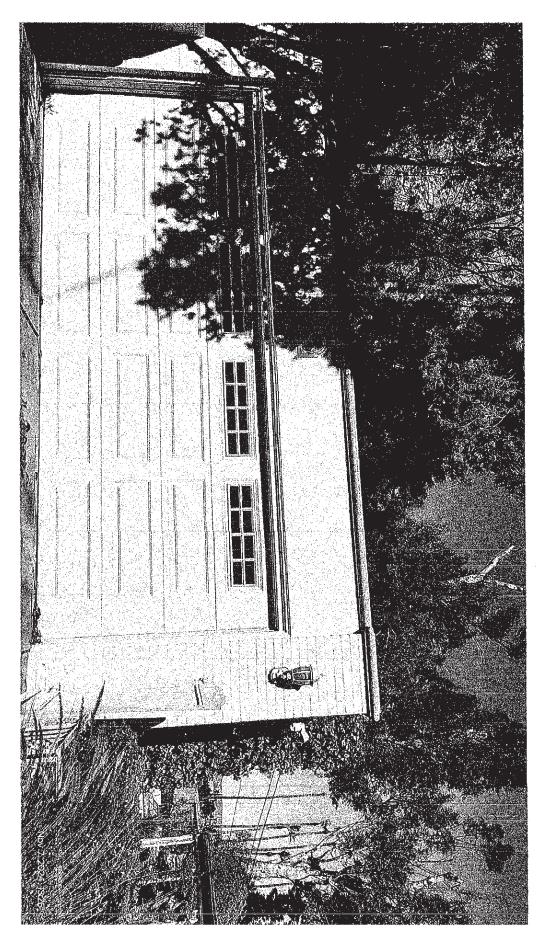

Page 5 May 21, 2025 wrought-iron posts. The elevations along Loring Avenue is dominated by a large, curved bow window. Additional character-defining features include tall windows with arched shutters, a wood-railed balcony, and multiple patios enclosed by low curved brick walls. A detached two-car garage is situated to the west of the residence.