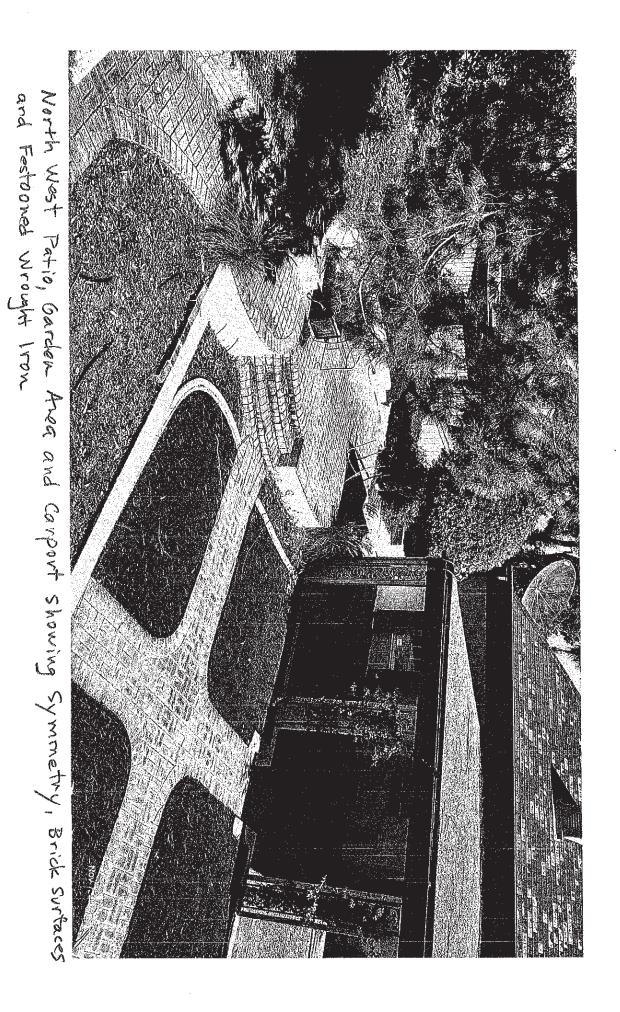

# **Architectural Description**

The Boyd Residence is situated at the northwest corner of Ninth Street and Loring Drive at the base of Mt. Rubidoux. The residence sits above the street level, built into the hillside with the primary entrance facing west, and is surrounded by mature trees and landscaping. The two-story Hollywood Regency-style home is wood-framed with a whitepainted brick and stucco exterior.

The residence features an irregular ground plan and capped with a slate topped steeply pitched cross-hipped roof flanked on the north and south with flat roofs. The main entrance is symmetrically composed, featuring a tall, recessed door flanked by narrow arched windows, all sheltered beneath a flat-roofed carport supported by decorative

Page 5 May 21, 2025 wrought-iron posts. The elevations along Loring Avenue is dominated by a large, curved bow window. Additional character-defining features include tall windows with arched shutters, a wood-railed balcony, and multiple patios enclosed by low curved brick walls. A detached two-car garage is situated to the west of the residence.

Retaining a high level of integrity, the home remains a striking example of the Hollywood Regency style in Riverside, characterized by its symmetrical composition, decorative ironwork, and refined classical influences blended with mid-century modern design principles.