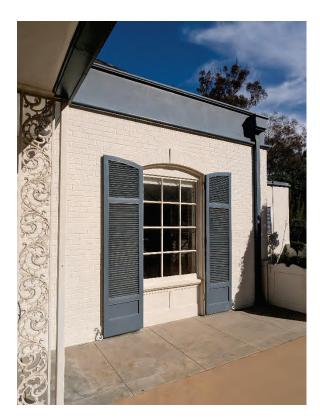

The residence features an irregular ground plan and capped with a slate topped steeply pitched cross-hipped roof flanked on the north and south with flat roofs. The main entrance is symmetrically composed, featuring a tall, recessed door flanked by narrow arched windows, all sheltered beneath a flat-roofed carport supported by decorative

Page 5 May 21, 2025 wrought-iron posts. The elevations along Loring Avenue is dominated by a large, curved bow window. Additional character-defining features include tall windows with arched shutters, a wood-railed balcony, and multiple patios enclosed by low curved brick walls. A detached two-car garage is situated to the west of the residence.