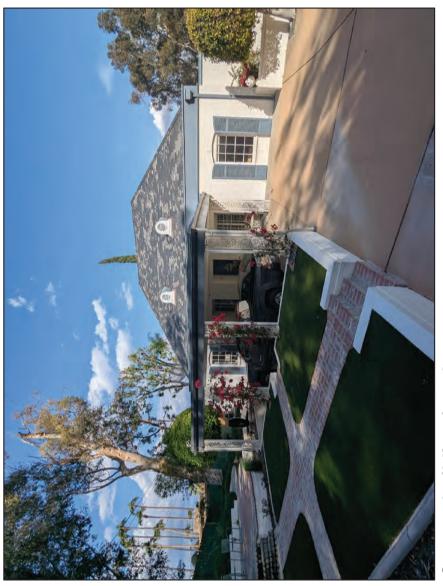

# **Architectural Description**

The Boyd Residence is situated at the northwest corner of Ninth Street and Loring Drive at the base of Mt. Rubidoux. The residence sits above the street level, built into the hillside with the primary entrance facing west, and is surrounded by mature trees and landscaping. The two-story Hollywood Regency-style home is wood-framed with a whitepainted brick and stucco exterior.

The residence features an irregular ground plan and capped with a slate topped steeply pitched cross-hipped roof flanked on the north and south with flat roofs. The main entrance is symmetrically composed, featuring a tall, recessed door flanked by narrow arched windows, all sheltered beneath a flat-roofed carport supported by decorative

Page 5 May 21, 2025 wrought-iron posts. The elevations along Loring Avenue is dominated by a large, curved bow window. Additional character-defining features include tall windows with arched shutters, a wood-railed balcony, and multiple patios enclosed by low curved brick walls. A detached two-car garage is situated to the west of the residence.

Retaining a high level of integrity, the home remains a striking example of the Hollywood Regency style in Riverside, characterized by its symmetrical composition, decorative ironwork, and refined classical influences blended with mid-century modern design principles.