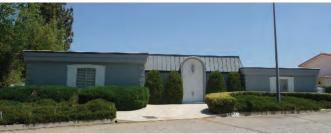

## The Boyd Residence

The Boyd Residence is located at 4649 Ninth Street (Exhibit 1). The Hollywood Regency Style residence and two-car garage was designed in 1957 by architect Charles O. Matcham and constructed in 1959 by notable builder Harry Marsh for Philip and Dorthy Boyd. The pair lived in the residence until 1977. No major alterations have been made to the residence.

# **Architectural Description**

The Boyd Residence is situated at the northwest corner of Ninth Street and Loring Drive at the base of Mt. Rubidoux. The residence sits above the street level, built into the hillside with the primary entrance facing west, and is surrounded by mature trees and landscaping. The two-story Hollywood Regency-style home is wood-framed with a whitepainted brick and stucco exterior.

The residence features an irregular ground plan and capped with a slate topped steeply pitched cross-hipped roof flanked on the north and south with flat roofs. The main entrance is symmetrically composed, featuring a tall, recessed door flanked by narrow arched windows, all sheltered beneath a flat-roofed carport supported by decorative

Page 5 May 21, 2025 wrought-iron posts. The elevations along Loring Avenue is dominated by a large, curved bow window. Additional character-defining features include tall windows with arched shutters, a wood-railed balcony, and multiple patios enclosed by low curved brick walls. A detached two-car garage is situated to the west of the residence.

Retaining a high level of integrity, the home remains a striking example of the Hollywood Regency style in Riverside, characterized by its symmetrical composition, decorative ironwork, and refined classical influences blended with mid-century modern design principles.