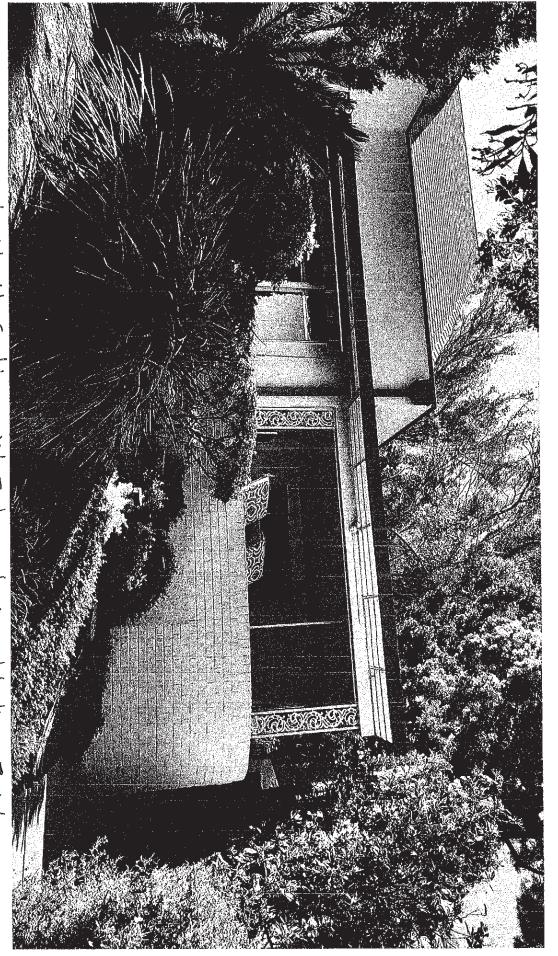

# **Architectural Description**

The Boyd Residence is situated at the northwest corner of Ninth Street and Loring Drive at the base of Mt. Rubidoux. The residence sits above the street level, built into the hillside with the primary entrance facing west, and is surrounded by mature trees and landscaping. The two-story Hollywood Regency-style home is wood-framed with a whitepainted brick and stucco exterior.

The residence features an irregular ground plan and capped with a slate topped steeply pitched cross-hipped roof flanked on the north and south with flat roofs. The main entrance is symmetrically composed, featuring a tall, recessed door flanked by narrow arched windows, all sheltered beneath a flat-roofed carport supported by decorative

Page 5 May 21, 2025 wrought-iron posts. The elevations along Loring Avenue is dominated by a large, curved bow window. Additional character-defining features include tall windows with arched shutters, a wood-railed balcony, and multiple patios enclosed by low curved brick walls. A detached two-car garage is situated to the west of the residence.

Retaining a high level of integrity, the home remains a striking example of the Hollywood Regency style in Riverside, characterized by its symmetrical composition, decorative ironwork, and refined classical influences blended with mid-century modern design principles.