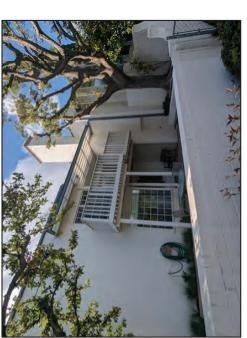

# **Architectural Description**

The Boyd Residence is situated at the northwest corner of Ninth Street and Loring Drive at the base of Mt. Rubidoux. The residence sits above the street level, built into the hillside with the primary entrance facing west, and is surrounded by mature trees and landscaping. The two-story Hollywood Regency-style home is wood-framed with a whitepainted brick and stucco exterior.

The residence features an irregular ground plan and capped with a slate topped steeply pitched cross-hipped roof flanked on the north and south with flat roofs. The main entrance is symmetrically composed, featuring a tall, recessed door flanked by narrow arched windows, all sheltered beneath a flat-roofed carport supported by decorative

Page 5 May 21, 2025 wrought-iron posts. The elevations along Loring Avenue is dominated by a large, curved bow window. Additional character-defining features include tall windows with arched shutters, a wood-railed balcony, and multiple patios enclosed by low curved brick walls. A detached two-car garage is situated to the west of the residence.

Retaining a high level of integrity, the home remains a striking example of the Hollywood Regency style in Riverside, characterized by its symmetrical composition, decorative ironwork, and refined classical influences blended with mid-century modern design principles.