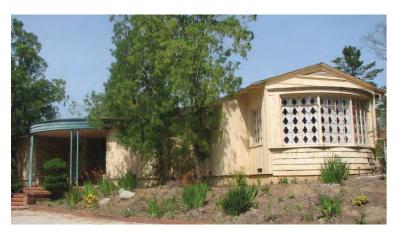

## The Boyd Residence

The Boyd Residence is located at 4649 Ninth Street (Exhibit 1). The Hollywood Regency Style residence and two-car garage was designed in 1957 by architect Charles O. Matcham and constructed in 1959 by notable builder Harry Marsh for Philip and Dorthy Boyd. The pair lived in the residence until 1977. No major alterations have been made to the residence.

# **Architectural Description**

The Boyd Residence is situated at the northwest corner of Ninth Street and Loring Drive at the base of Mt. Rubidoux. The residence sits above the street level, built into the hillside with the primary entrance facing west, and is surrounded by mature trees and landscaping. The two-story Hollywood Regency-style home is wood-framed with a whitepainted brick and stucco exterior.

The residence features an irregular ground plan and capped with a slate topped steeply pitched cross-hipped roof flanked on the north and south with flat roofs. The main entrance is symmetrically composed, featuring a tall, recessed door flanked by narrow arched windows, all sheltered beneath a flat-roofed carport supported by decorative

Page 5 May 21, 2025 wrought-iron posts. The elevations along Loring Avenue is dominated by a large, curved bow window. Additional character-defining features include tall windows with arched shutters, a wood-railed balcony, and multiple patios enclosed by low curved brick walls. A detached two-car garage is situated to the west of the residence.

Retaining a high level of integrity, the home remains a striking example of the Hollywood Regency style in Riverside, characterized by its symmetrical composition, decorative ironwork, and refined classical influences blended with mid-century modern design principles.