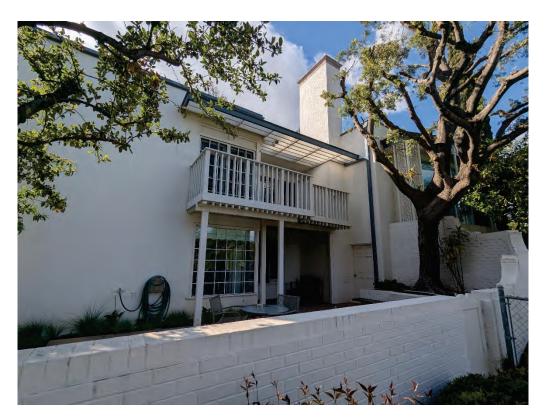

# **Architectural Description**

The Boyd Residence is situated at the northwest corner of Ninth Street and Loring Drive at the base of Mt. Rubidoux. The residence sits above the street level, built into the hillside with the primary entrance facing west, and is surrounded by mature trees and landscaping. The two-story Hollywood Regency-style home is wood-framed with a whitepainted brick and stucco exterior.

Page 5 May 21, 2025 wrought-iron posts. The elevations along Loring Avenue is dominated by a large, curved bow window. Additional character-defining features include tall windows with arched shutters, a wood-railed balcony, and multiple patios enclosed by low curved brick walls. A detached two-car garage is situated to the west of the residence.

Retaining a high level of integrity, the home remains a striking example of the Hollywood Regency style in Riverside, characterized by its symmetrical composition, decorative ironwork, and refined classical influences blended with mid-century modern design principles.