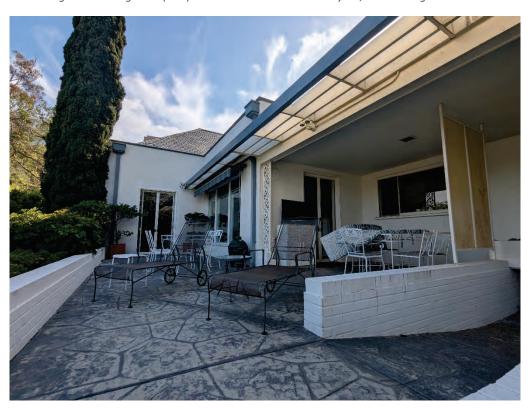

# **Architectural Description**

The Boyd Residence is situated at the northwest corner of Ninth Street and Loring Drive at the base of Mt. Rubidoux. The residence sits above the street level, built into the hillside with the primary entrance facing west, and is surrounded by mature trees and landscaping. The two-story Hollywood Regency-style home is wood-framed with a whitepainted brick and stucco exterior.

The residence features an irregular ground plan and capped with a slate topped steeply pitched cross-hipped roof flanked on the north and south with flat roofs. The main entrance is symmetrically composed, featuring a tall, recessed door flanked by narrow arched windows, all sheltered beneath a flat-roofed carport supported by decorative

Page 5 May 21, 2025 wrought-iron posts. The elevations along Loring Avenue is dominated by a large, curved bow window. Additional character-defining features include tall windows with arched shutters, a wood-railed balcony, and multiple patios enclosed by low curved brick walls. A detached two-car garage is situated to the west of the residence.

Retaining a high level of integrity, the home remains a striking example of the Hollywood Regency style in Riverside, characterized by its symmetrical composition, decorative ironwork, and refined classical influences blended with mid-century modern design principles.