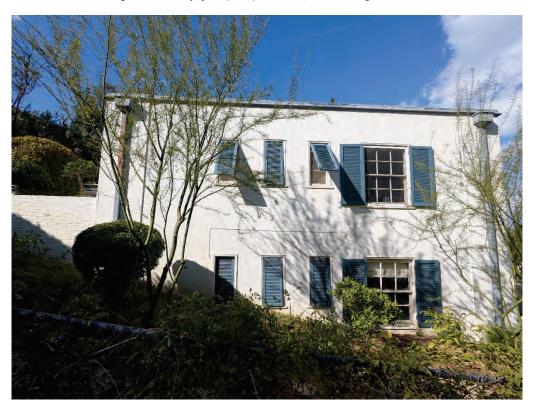

# **Architectural Description**

The Boyd Residence is situated at the northwest corner of Ninth Street and Loring Drive at the base of Mt. Rubidoux. The residence sits above the street level, built into the hillside with the primary entrance facing west, and is surrounded by mature trees and landscaping. The two-story Hollywood Regency-style home is wood-framed with a whitepainted brick and stucco exterior.

The residence features an irregular ground plan and capped with a slate topped steeply pitched cross-hipped roof flanked on the north and south with flat roofs. The main entrance is symmetrically composed, featuring a tall, recessed door flanked by narrow arched windows, all sheltered beneath a flat-roofed carport supported by decorative

Retaining a high level of integrity, the home remains a striking example of the Hollywood Regency style in Riverside, characterized by its symmetrical composition, decorative ironwork, and refined classical influences blended with mid-century modern design principles.