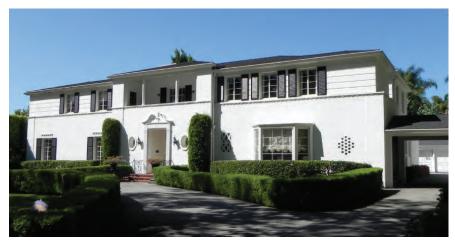

## The Boyd Residence

The Boyd Residence is located at 4649 Ninth Street (Exhibit 1). The Hollywood Regency Style residence and two-car garage was designed in 1957 by architect Charles O. Matcham and constructed in 1959 by notable builder Harry Marsh for Philip and Dorthy Boyd. The pair lived in the residence until 1977. No major alterations have been made to the residence.

# **Architectural Description**

The Boyd Residence is situated at the northwest corner of Ninth Street and Loring Drive at the base of Mt. Rubidoux. The residence sits above the street level, built into the hillside with the primary entrance facing west, and is surrounded by mature trees and landscaping. The two-story Hollywood Regency-style home is wood-framed with a whitepainted brick and stucco exterior.

The residence features an irregular ground plan and capped with a slate topped steeply pitched cross-hipped roof flanked on the north and south with flat roofs. The main entrance is symmetrically composed, featuring a tall, recessed door flanked by narrow arched windows, all sheltered beneath a flat-roofed carport supported by decorative

Page 5 May 21, 2025 wrought-iron posts. The elevations along Loring Avenue is dominated by a large, curved bow window. Additional character-defining features include tall windows with arched shutters, a wood-railed balcony, and multiple patios enclosed by low curved brick walls. A detached two-car garage is situated to the west of the residence.

Retaining a high level of integrity, the home remains a striking example of the Hollywood Regency style in Riverside, characterized by its symmetrical composition, decorative ironwork, and refined classical influences blended with mid-century modern design principles.