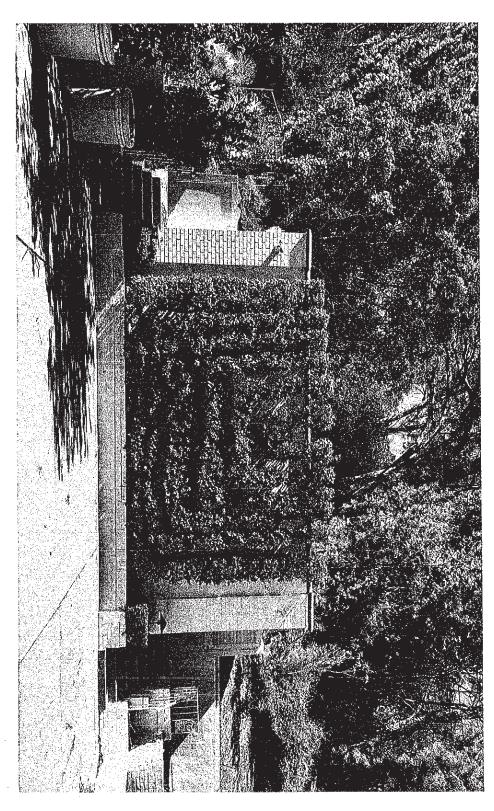

## The Boyd Residence

The Boyd Residence is located at 4649 Ninth Street (Exhibit 1). The Hollywood Regency Style residence and two-car garage was designed in 1957 by architect Charles O. Matcham and constructed in 1959 by notable builder Harry Marsh for Philip and Dorthy Boyd. The pair lived in the residence until 1977. No major alterations have been made to the residence.

# **Architectural Description**

The Boyd Residence is situated at the northwest corner of Ninth Street and Loring Drive at the base of Mt. Rubidoux. The residence sits above the street level, built into the hillside with the primary entrance facing west, and is surrounded by mature trees and landscaping. The two-story Hollywood Regency-style home is wood-framed with a whitepainted brick and stucco exterior.

The residence features an irregular ground plan and capped with a slate topped steeply pitched cross-hipped roof flanked on the north and south with flat roofs. The main entrance is symmetrically composed, featuring a tall, recessed door flanked by narrow arched windows, all sheltered beneath a flat-roofed carport supported by decorative

Page 5 May 21, 2025 wrought-iron posts. The elevations along Loring Avenue is dominated by a large, curved bow window. Additional character-defining features include tall windows with arched shutters, a wood-railed balcony, and multiple patios enclosed by low curved brick walls. A detached two-car garage is situated to the west of the residence.

Retaining a high level of integrity, the home remains a striking example of the Hollywood Regency style in Riverside, characterized by its symmetrical composition, decorative ironwork, and refined classical influences blended with mid-century modern design principles.