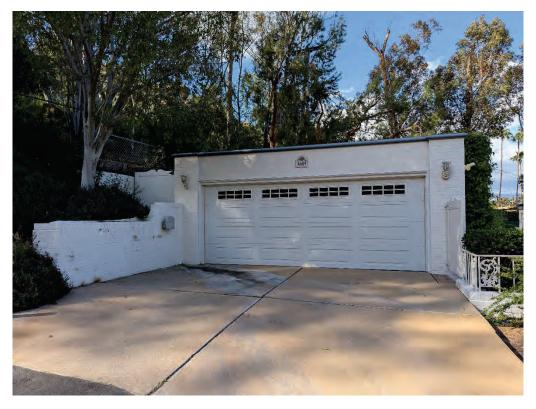

Page 5 May 21, 2025 wrought-iron posts. The elevations along Loring Avenue is dominated by a large, curved bow window. Additional character-defining features include tall windows with arched shutters, a wood-railed balcony, and multiple patios enclosed by low curved brick walls. A detached two-car garage is situated to the west of the residence.