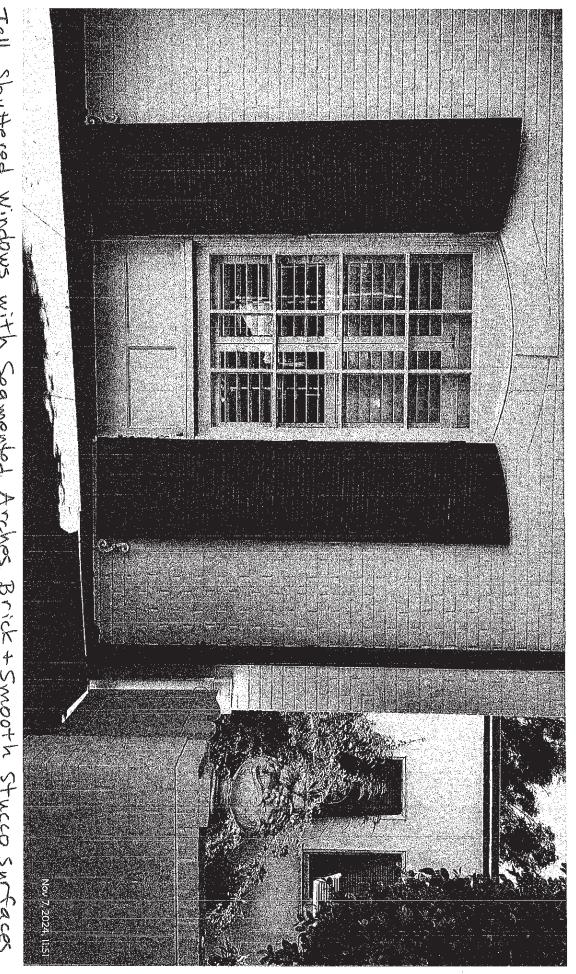

# **Architectural Description**

The Boyd Residence is situated at the northwest corner of Ninth Street and Loring Drive at the base of Mt. Rubidoux. The residence sits above the street level, built into the hillside with the primary entrance facing west, and is surrounded by mature trees and landscaping. The two-story Hollywood Regency-style home is wood-framed with a whitepainted brick and stucco exterior.

The residence features an irregular ground plan and capped with a slate topped steeply pitched cross-hipped roof flanked on the north and south with flat roofs. The main entrance is symmetrically composed, featuring a tall, recessed door flanked by narrow arched windows, all sheltered beneath a flat-roofed carport supported by decorative

Page 5 May 21, 2025 wrought-iron posts. The elevations along Loring Avenue is dominated by a large, curved bow window. Additional character-defining features include tall windows with arched shutters, a wood-railed balcony, and multiple patios enclosed by low curved brick walls. A detached two-car garage is situated to the west of the residence.