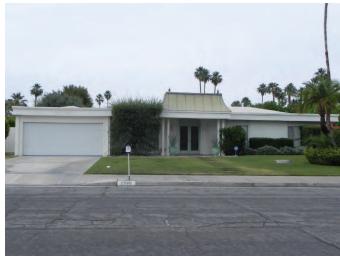

## The Boyd Residence

The Boyd Residence is located at 4649 Ninth Street (Exhibit 1). The Hollywood Regency Style residence and two-car garage was designed in 1957 by architect Charles O. Matcham and constructed in 1959 by notable builder Harry Marsh for Philip and Dorthy Boyd. The pair lived in the residence until 1977. No major alterations have been made to the residence.

# **Architectural Description**

The Boyd Residence is situated at the northwest corner of Ninth Street and Loring Drive at the base of Mt. Rubidoux. The residence sits above the street level, built into the hillside with the primary entrance facing west, and is surrounded by mature trees and landscaping. The two-story Hollywood Regency-style home is wood-framed with a whitepainted brick and stucco exterior.

The residence features an irregular ground plan and capped with a slate topped steeply pitched cross-hipped roof flanked on the north and south with flat roofs. The main entrance is symmetrically composed, featuring a tall, recessed door flanked by narrow arched windows, all sheltered beneath a flat-roofed carport supported by decorative

Page 5 May 21, 2025 wrought-iron posts. The elevations along Loring Avenue is dominated by a large, curved bow window. Additional character-defining features include tall windows with arched shutters, a wood-railed balcony, and multiple patios enclosed by low curved brick walls. A detached two-car garage is situated to the west of the residence.

Retaining a high level of integrity, the home remains a striking example of the Hollywood Regency style in Riverside, characterized by its symmetrical composition, decorative ironwork, and refined classical influences blended with mid-century modern design principles.