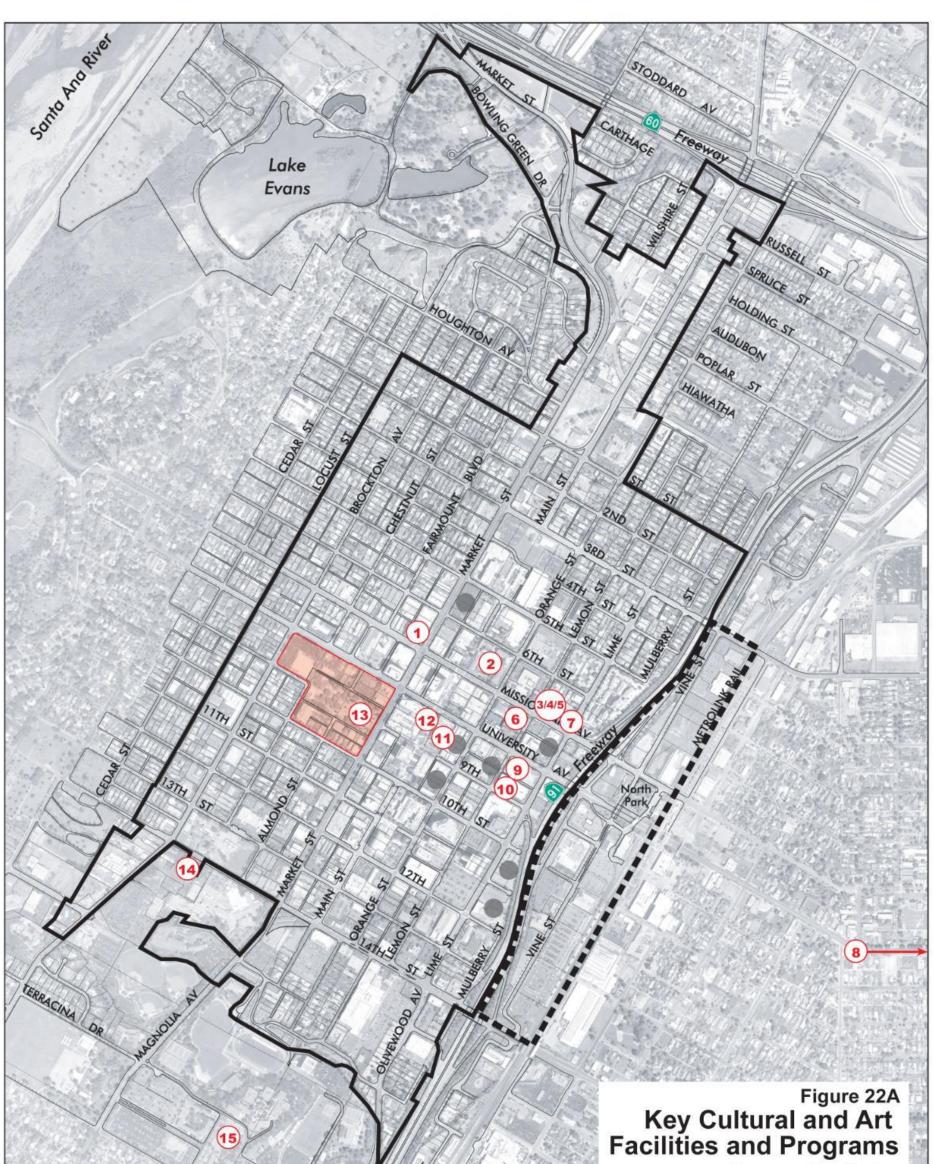

## (1) Fox Theater

2

(7)

- Mission Inn Museum
- 3 Riverside Municipal Auditorium
- 4 **Riverside Arts Council**
- 5 Inland Empire Philharmonic
- 6 **Riverside Municipal Museum** 
  - **Riverside Art Museum**
- University of California at Riverside (UCR) (University Theater) 8
- California Riverside Ballet 9
- (10) Riverside Community Arts Association (11) Riverside Downtown Partnership (12) UCR/California Museum of Photography Riverside School for the Arts **Riverside Community Players** Riverside Community College (Landis Auditorium) Potential Parking Structure Locations
- Downtown Specific Plan Boundary (Revised March 2025)
- **Riverside Marketplace**

(13)

(14

15

PR-2024-001701 (GPA, SPA, RZ, DR) Exhibit 10 - Downtown Specific Plan Amendment-redlined