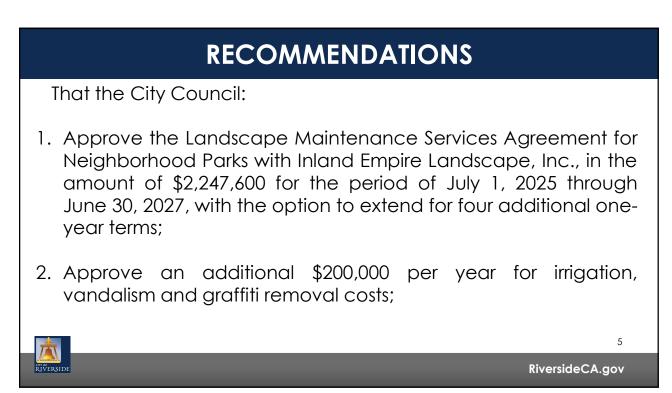

27    | 229,561   |                 |
|                             |    |                                       |                           |         |           |                 |
|                             |    |                                       | Total                     | 172.39  | 7,509,475 | 2               |
|                             |    |                                       |                           |         |           |                 |
|                             |    |                                       |                           |         |           | RiversideCA.gov |
| (146)(010)                  |    |                                       |                           |         |           | RiversideCA.gov |

## NEIGHBORHOOD PARKS CONTRACT