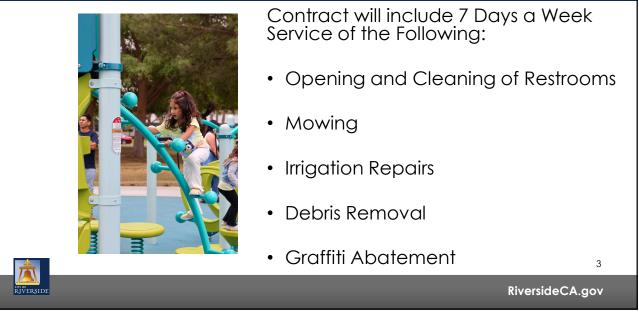

| 5.27    | 229,561   |                 |
|                             |    |                                       |                           |         |           |                 |
|                             |    |                                       | Total                     | 172.39  | 7,509,475 | 2               |
|                             |    |                                       |                           |         |           |                 |
|                             |    |                                       |                           |         |           | RiversideCA.gov |
| (146)(010)                  |    |                                       |                           |         |           | RiversideCA.gov |

## NEIGHBORHOOD PARKS CONTRACT