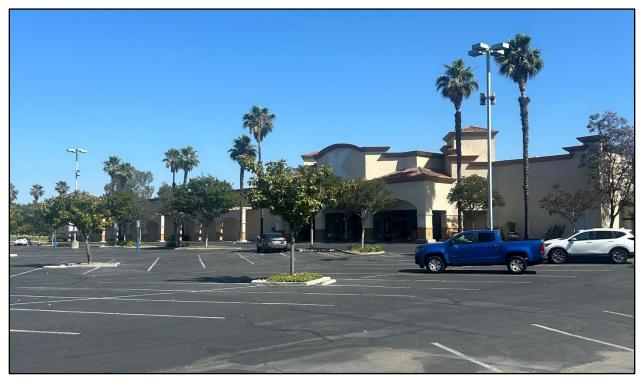

View of the existing site looking northwest from the parking lot.

View of the existing site looking northeast from the parking lot.

View of the existing site looking south from the parking lot.

View of Mission Grove Parkway looking east from the parking lot.