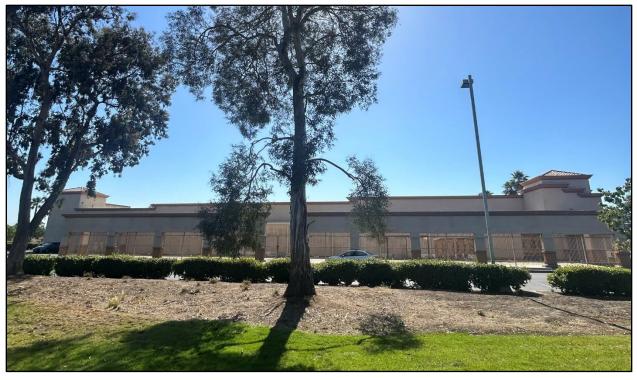

View of the existing site looking northwest from the parking lot.

View of the existing site looking northeast from the parking lot.

View of the existing site looking south from the parking lot.

View of Mission Grove Parkway looking east from the parking lot.

View of Mission Grove Parkway looking east from the parking lot.

View of Mission Village Drive looking south from the parking lot.

View of the Project Site looking north from the parking lot.