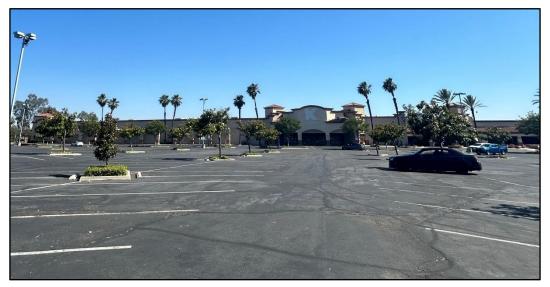

Exhibit 2 - Existing Site Photos

View of the existing site looking southwest from the parking lot.

View of the existing site looking south from the parking lot.

View of the existing site looking north from Mission Village Drive.

View of the existing site looking northwest from the parking lot.

View of the existing site looking northeast from the parking lot.

View of the existing site looking south from the parking lot.

View of Mission Grove Parkway looking east from the parking lot.