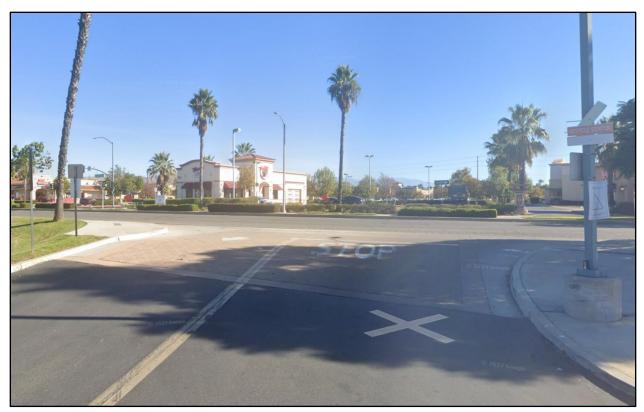

View of Mission Grove Parkway looking east from the parking lot.

View of Mission Village Drive looking south from the parking lot.

View of the Project Site looking north from the parking lot.