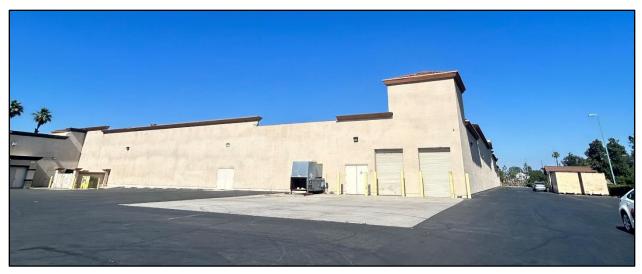

Exhibit 2 - Existing Site Photos

View of the existing site looking southwest from the parking lot.

View of the existing site looking south from the parking lot.

View of the existing site looking north from Mission Village Drive.