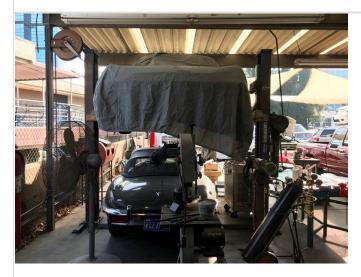

8. Building interior

9. Building interior

10. Office interior

11. 110-gallon antifreeze AST

12. 5-gallon waste oil

13. 55-gallon drum of used oil-filters

14. 12 000-Lb hydraulic lift

15. 7000-lb hydraulic lift

16. 9000-lb hydraulic lift

17. Parts washer

18. Oil filter receptacle

19. Auto repair chemicals

20. Containers of oil and 55-gallon oil drum

21. Flammable chemicals storage area

22. Gasoline cans

23. Hazardous materials enclosure