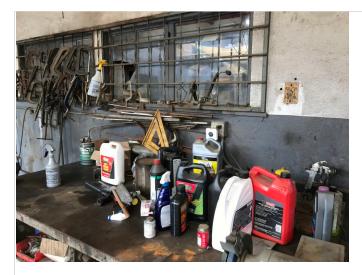

16. 9000-lb hydraulic lift

17. Parts washer

18. Oil filter receptacle

19. Auto repair chemicals

20. Containers of oil and 55-gallon oil drum

21. Flammable chemicals storage area

22. Gasoline cans

23. Hazardous materials enclosure