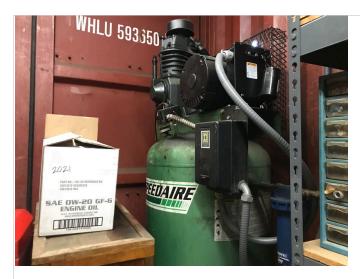

24. Spray cans

25. Air compressor

26. Propane cylinder

27. Compressed gas cylinders

28. Minor staining on pavement

29. Staining around equipment

30. Staining on pavement

31. Pole-mounted transformers