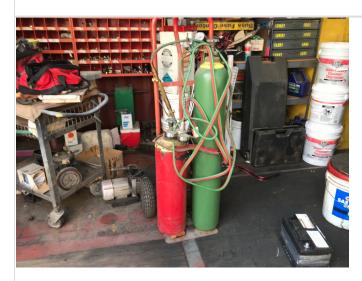

24. Spray cans

25. Air compressor

26. Propane cylinder

27. Compressed gas cylinders

28. Minor staining on pavement

29. Staining around equipment

30. Staining on pavement

31. Pole-mounted transformers