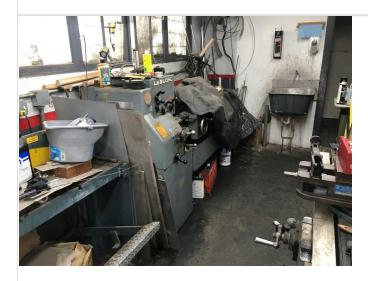

8. Building interior

9. Building interior

10. Office interior

11. 110-gallon antifreeze AST

12. 5-gallon waste oil

13. 55-gallon drum of used oil-filters

14. 12 000-Lb hydraulic lift

15. 7000-lb hydraulic lift

16. 9000-lb hydraulic lift

17. Parts washer

18. Oil filter receptacle

19. Auto repair chemicals

20. Containers of oil and 55-gallon oil drum

21. Flammable chemicals storage area

22. Gasoline cans

23. Hazardous materials enclosure