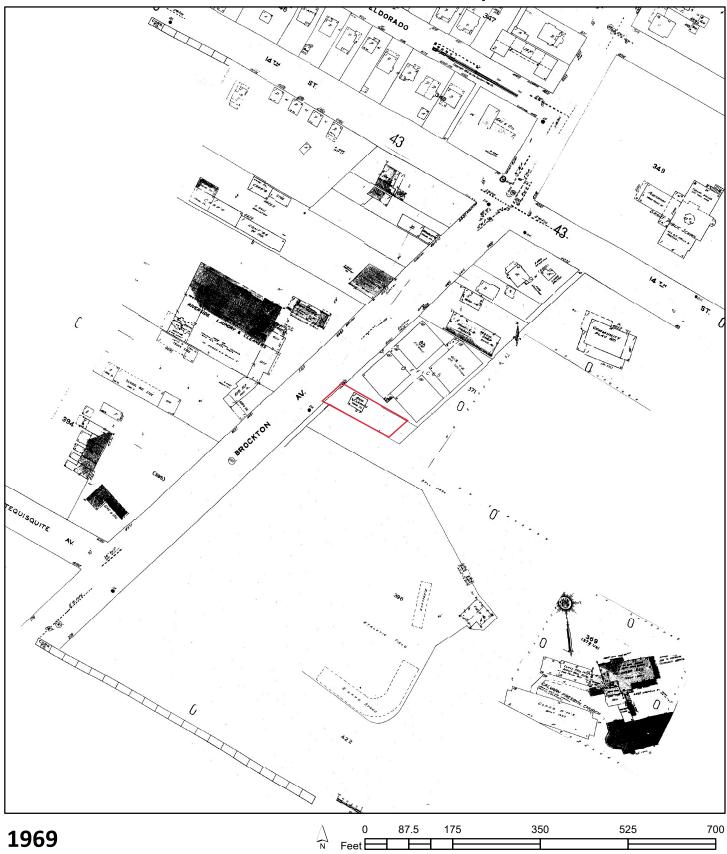

| Date | City      | State      | Volume | Sheet Number(s) |
|------|-----------|------------|--------|-----------------|
| 1969 | Riverside | California |        | 35, 36, 43      |
| 1968 | Riverside | California |        | 35, 36, 43      |
| 1965 | Riverside | California |        | 35, 36, 43      |
| 1962 | Riverside | California |        | 35, 36, 43      |
| 1961 | Riverside | California |        | 35, 36, 43      |
| 1960 | Riverside | California |        | 35, 36, 43      |
| 1959 | Riverside | California |        | 35, 36, 43      |
| 1958 | Riverside | California |        | 35, 36, 43      |
| 1957 | Riverside | California |        | 35, 36, 43      |
| 1955 | Riverside | California |        | 35, 36, 43      |
| 1954 | Riverside | California |        | 35, 36, 43      |
| 1953 | Riverside | California |        | 35, 36, 43      |
| 1952 | Riverside | California |        | 35, 36, 43      |
| 1951 | Riverside | California |        | 35, 36, 43      |
| 1908 | Riverside | California |        | 35, 36, 43      |
| 1895 | Riverside | California |        | 17, 23          |
|      |           |            |        |                 |

## Fire Insurance Map

Address: 4468 Brockton Ave Riverside CA 92501

43A

Map sheet(s): Volume NA: 35,36,43; Order Number 22011100749