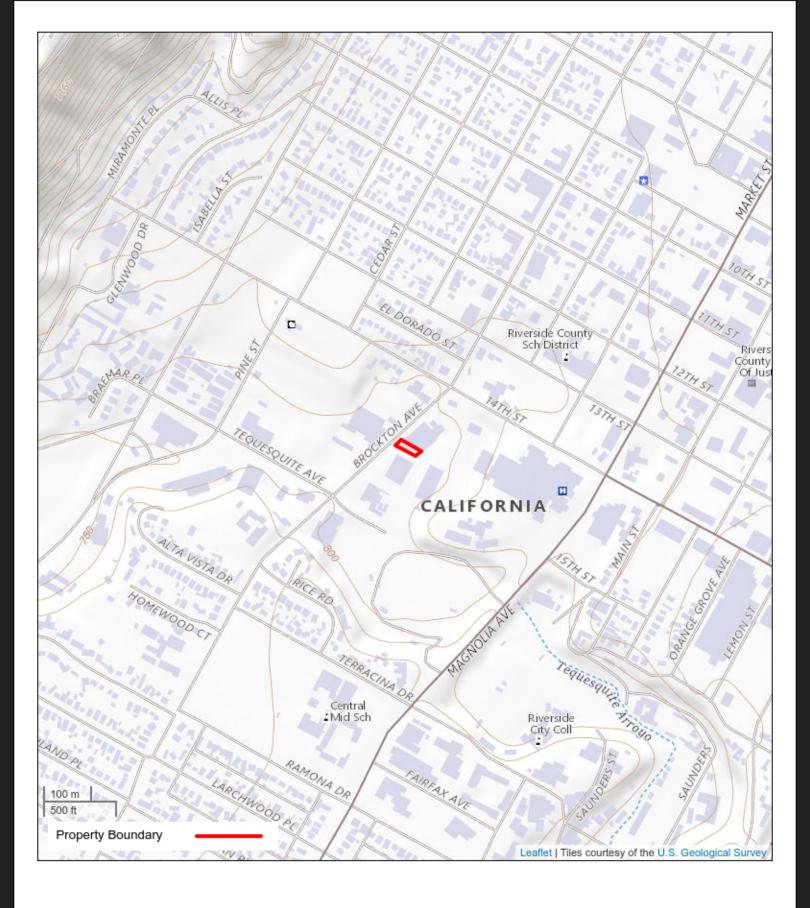

Figure 3: Topographic Map 4468 Brockton Avenue, Riverside, California 92501



## Appendix B Property Photographs





1. Building exterior



2. Building exterior



3. Building exterior



4. Exterior work area



5. Exterior work area



6. Maintenance area





7. Storage container



8. Building interior



9. Building interior



10. Office interior



11. 110-gallon antifreeze AST



12. 5-gallon waste oil





13. 55-gallon drum of used oil-filters



14. 12 000-Lb hydraulic lift



15. 7000-lb hydraulic lift



16. 9000-lb hydraulic lift



17. Parts washer



18. Oil filter receptacle





19. Auto repair chemicals



20. Containers of oil and 55-gallon oil drum



21. Flammable chemicals storage area



22. Gasoline cans



23. Hazardous materials enclosure



24. Spray cans