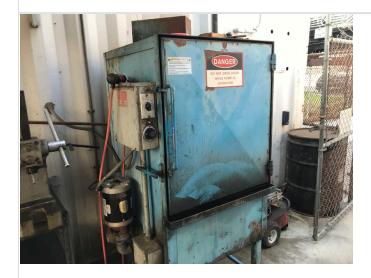

16. 9000-lb hydraulic lift

17. Parts washer

18. Oil filter receptacle

19. Auto repair chemicals

20. Containers of oil and 55-gallon oil drum

21. Flammable chemicals storage area

22. Gasoline cans

23. Hazardous materials enclosure