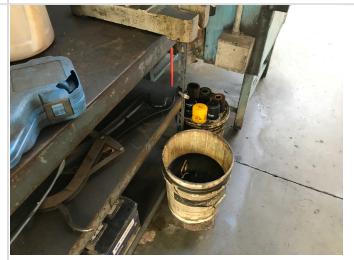

8. Building interior

9. Building interior

10. Office interior

11. 110-gallon antifreeze AST

12. 5-gallon waste oil

13. 55-gallon drum of used oil-filters

14. 12 000-Lb hydraulic lift

15. 7000-lb hydraulic lift

16. 9000-lb hydraulic lift

17. Parts washer

18. Oil filter receptacle

19. Auto repair chemicals

20. Containers of oil and 55-gallon oil drum

21. Flammable chemicals storage area

22. Gasoline cans

23. Hazardous materials enclosure