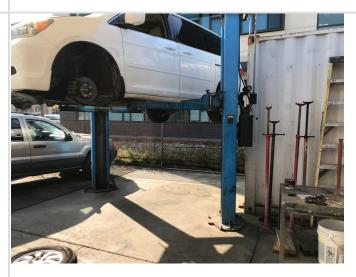

8. Building interior

9. Building interior

10. Office interior

11. 110-gallon antifreeze AST

12. 5-gallon waste oil

13. 55-gallon drum of used oil-filters

14. 12 000-Lb hydraulic lift

15. 7000-lb hydraulic lift