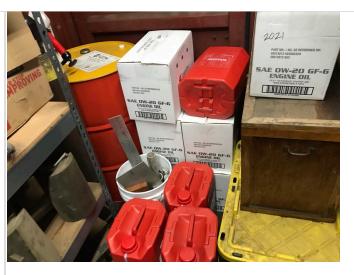

8. Building interior

9. Building interior

10. Office interior

11. 110-gallon antifreeze AST

12. 5-gallon waste oil

13. 55-gallon drum of used oil-filters

14. 12 000-Lb hydraulic lift

15. 7000-lb hydraulic lift

16. 9000-lb hydraulic lift

17. Parts washer

18. Oil filter receptacle

19. Auto repair chemicals

20. Containers of oil and 55-gallon oil drum

21. Flammable chemicals storage area

22. Gasoline cans

23. Hazardous materials enclosure