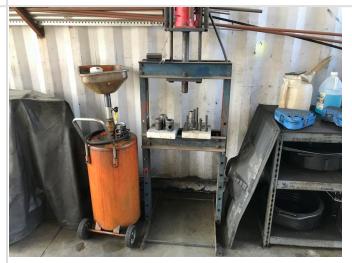

16. 9000-lb hydraulic lift

17. Parts washer

18. Oil filter receptacle

19. Auto repair chemicals

20. Containers of oil and 55-gallon oil drum

21. Flammable chemicals storage area

22. Gasoline cans

23. Hazardous materials enclosure