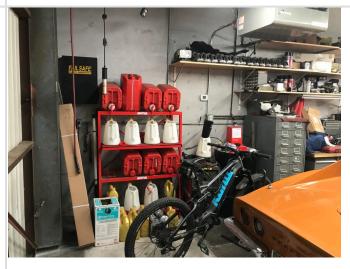

16. 9000-lb hydraulic lift

17. Parts washer

18. Oil filter receptacle

19. Auto repair chemicals

20. Containers of oil and 55-gallon oil drum

21. Flammable chemicals storage area

22. Gasoline cans

23. Hazardous materials enclosure

24. Spray cans

25. Air compressor

26. Propane cylinder

27. Compressed gas cylinders

28. Minor staining on pavement

29. Staining around equipment

30. Staining on pavement

31. Pole-mounted transformers