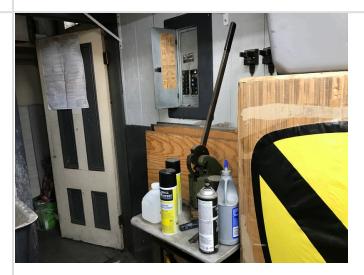

16. 9000-lb hydraulic lift

17. Parts washer

18. Oil filter receptacle

19. Auto repair chemicals

20. Containers of oil and 55-gallon oil drum

21. Flammable chemicals storage area

22. Gasoline cans

23. Hazardous materials enclosure

24. Spray cans

25. Air compressor

26. Propane cylinder

27. Compressed gas cylinders

28. Minor staining on pavement

29. Staining around equipment

30. Staining on pavement

31. Pole-mounted transformers