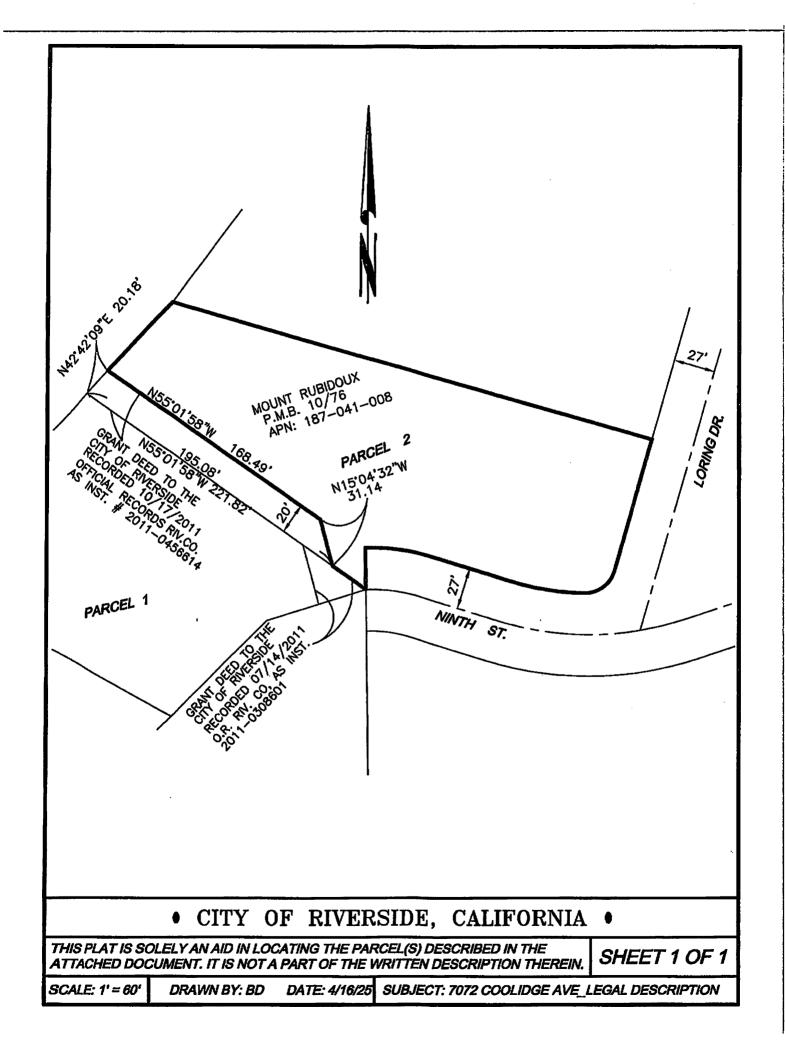

## EXHIBIT "A" Legal Description

PROJECT: LANDMARK DESIGNATION

APN: 187-041-008

ADDRESS: 4649 NINTH STREET

THAT CERTAIN REAL PROPERTY LOCATED IN THE CITY OF RIVERSIDE, COUNTY OF RIVERSIDE, STATE OF CALIFORNIA, DESCRIBED AS FOLLOWS:

PARCEL 2, AS SHOWN ON PARCEL MAP ON FILE IN BOOK IO PAGE 76 OF PARCEL MAPS, RECORDS OF RIVERSIDE COUNTY CALIFORNIA.

**EXCEPTING THEREFROM** THAT CERTAIN REAL PROPERTY CONVEYED TO THE CITY OF RIVERSIDE BY GRANT DEED, RECORDED OCTOBER 17<sup>TH</sup> 2011 AS INSTRUMENT # 2011-0456614 IN OFFICIAL RECORDS OF SAID COUNTY, DESCRIBED AS FOLLOWS:

**BEGINNING** AT THE MOST WESTERLY CORNER OF SAID PARCEL 2;

THENCE SOUTH 55°01'58" EAST ALONG THE SOUTHWESTERLY LINE OF SAID PARCEL 2, A DISTANCE OF 195.08 FEET;

THENCE NORTH 15° 04'32" WEST A DISTANCE OF 31.14 FEET TO A LINE THAT IS PARALLEL AND 20.00 FEET NORTHEASTERLY, AS MEASURED AT RIGHT ANGLES WITH SAID SOUTHWESTERLY LINE;

THENCE NORTH 55° 01'58" EAST ALONG SAID PARALLEL LINE A DISTANCE OF 168.49 FEET TO THE NORTHWESTERLY LINE OF SAID PARCEL 2:

THENCE SOUTH 42° 42'09" EAST ALONG SAID NORTHWESTERLY LINE, A DISTANCE OF 20.18 FEET TO THE **POINT OF BEGINNING**.