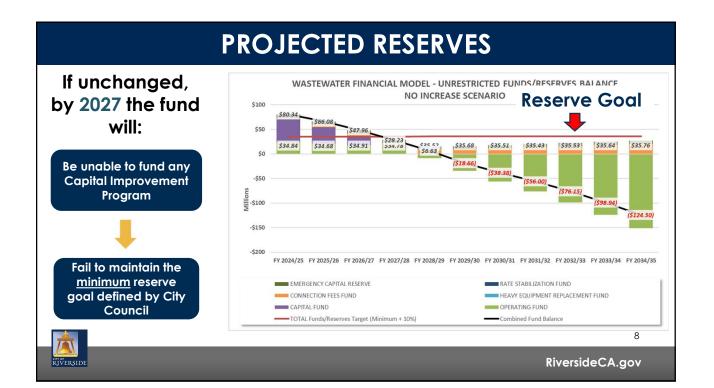

### 2016 Sewer Fund Reserve Policy

- Fiscal stability & guidance to staff on financial management of Sewer Fund
- "Reserve Goal" is annual ending balance 10% above policy minimum target