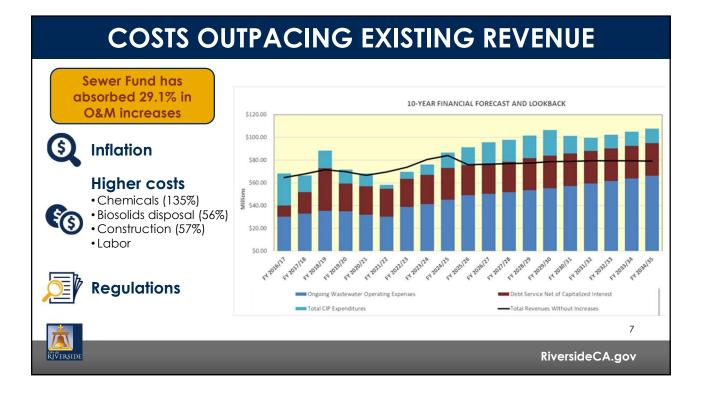

3

**RiversideCA.gov** 

RIVER SIDE

| HISTORY OF SEWER RATES                                                   |                  |                             |                                 |                                                                                                                                                    |
|--------------------------------------------------------------------------|------------------|-----------------------------|---------------------------------|----------------------------------------------------------------------------------------------------------------------------------------------------|
| \$580M in CIP<br>projects<br>remaining from<br>2019 Sewer<br>Master Plan | Sewer<br>Service | Adopted<br>Rate<br>Increase | Implemented<br>Rate<br>Increase | Final increase of<br>prior rate plan<br>was paused due<br>to favorable<br>financial position<br>at that time<br>No Rate<br>Increases<br>since 2017 |
|                                                                          | 7/1/2014         | 8.5%                        | 8.5%                            |                                                                                                                                                    |
|                                                                          | 7/1/2015         | 8.5%                        | 8.5%                            |                                                                                                                                                    |
|                                                                          | 7/1/2016         | 8.5%                        | 8.5%                            |                                                                                                                                                    |
|                                                                          | 7/1/2017         | 8.5%                        | 8.5%                            |                                                                                                                                                    |
|                                                                          | 7/1/2018         | 8.5%                        | 0%                              |                                                                                                                                                    |
|                                                                          | 7/1/2019         | -                           | 0%                              |                                                                                                                                                    |
|                                                                          | 7/1/2020         | -                           | 0%                              |                                                                                                                                                    |
|                                                                          | 7/1/2021         | -                           | 0%                              |                                                                                                                                                    |
|                                                                          | 7/1/2022         | -                           | 0%                              |                                                                                                                                                    |
|                                                                          | 7/1/2023         | -                           | 0%                              |                                                                                                                                                    |
|                                                                          | 7/1/2024         | -                           | 0%                              |                                                                                                                                                    |
| RIVERSIDE                                                                |                  |                             |                                 | 4<br>RiversideCA.gov                                                                                                                               |