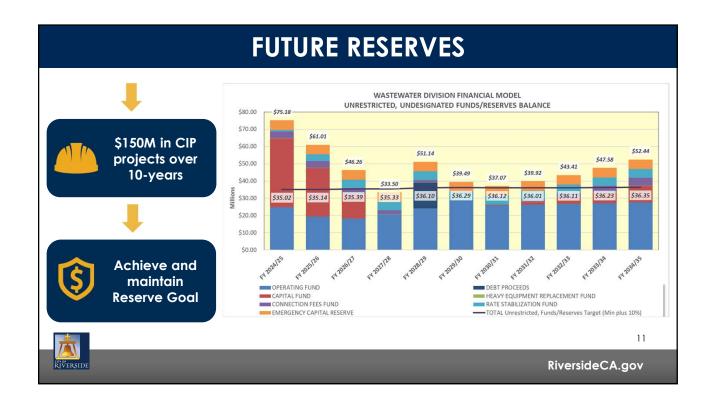

### 2016 Sewer Fund Reserve Policy

- Fiscal stability & guidance to staff on financial management of Sewer Fund
- "Reserve Goal" is annual ending balance 10% above policy minimum target