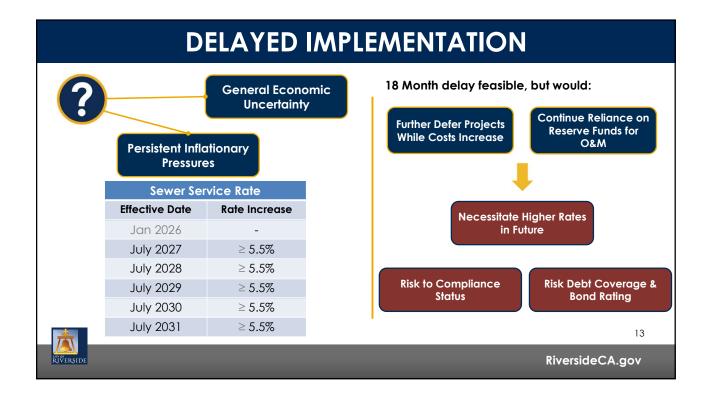

|                  |                             |                                 | 4<br>RiversideCA.gov                                                                                                                               |



# WHATS BEEN DONE TO ADAPT

### Reserves, Settlements, & Grants for Projects

- Utilized reserves and settlement funds for projects to reduce sewer rate pressures
- Since 2018 executed \$65M in projects 35% below estimated costs (\$65M vs. \$101M)

# Process Efficiencies, Innovation, & Chemicals

- Optimized disinfection process. Received State approval to reduce chemical use
- Re-bid bulk chemicals

KI Versidi

### Estimated savings up to \$1.6M per year



**RiversideCA.gov** 









RIVERSIDE