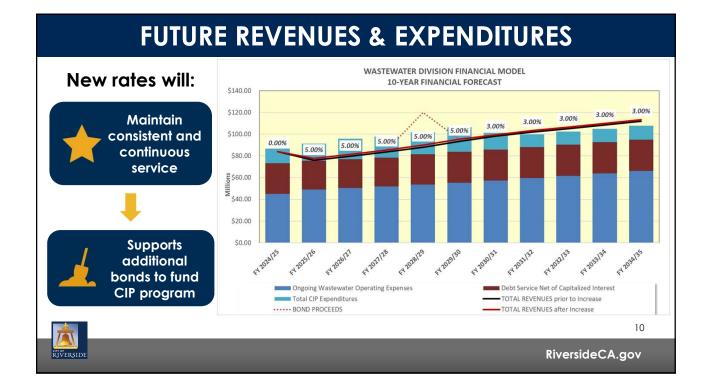

3

**RiversideCA.gov** 

RIVER SIDE

| HISTORY OF SEWER RATES                                                   |                  |                             |                                 |                                                                                                                                                    |
|--------------------------------------------------------------------------|------------------|-----------------------------|---------------------------------|----------------------------------------------------------------------------------------------------------------------------------------------------|
| \$580M in CIP<br>projects<br>remaining from<br>2019 Sewer<br>Master Plan | Sewer<br>Service | Adopted<br>Rate<br>Increase | Implemented<br>Rate<br>Increase | Final increase of<br>prior rate plan<br>was paused due<br>to favorable<br>financial position<br>at that time<br>No Rate<br>Increases<br>since 2017 |
|                                                                          | 7/1/2014         | 8.5%                        | 8.5%                            |                                                                                                                                                    |
|                                                                          | 7/1/2015         | 8.5%                        | 8.5%                            |                                                                                                                                                    |
|                                                                          | 7/1/2016         | 8.5%                        | 8.5%                            |                                                                                                                                                    |
|                                                                          | 7/1/2017         | 8.5%                        | 8.5%                            |                                                                                                                                                    |
|                                                                          | 7/1/2018         | 8.5%                        | 0%                              |                                                                                                                                                    |
|                                                                          | 7/1/2019         | -                           | 0%                              |                                                                                                                                                    |
|                                                                          | 7/1/2020         | -                           | 0%                              |                                                                                                                                                    |
|                                                                          | 7/1/2021         | -                           | 0%                              |                                                                                                                                                    |
|                                                                          | 7/1/2022         | -                           | 0%                              |                                                                                                                                                    |
|                                                                          | 7/1/2023         | -                           | 0%                              |                                                                                                                                                    |
|                                                                          | 7/1/2024         | -                           | 0%                              |                                                                                                                                                    |
| RIVERSIDE                                                                |                  |                             |                                 | 4<br>RiversideCA.gov                                                                                                                               |