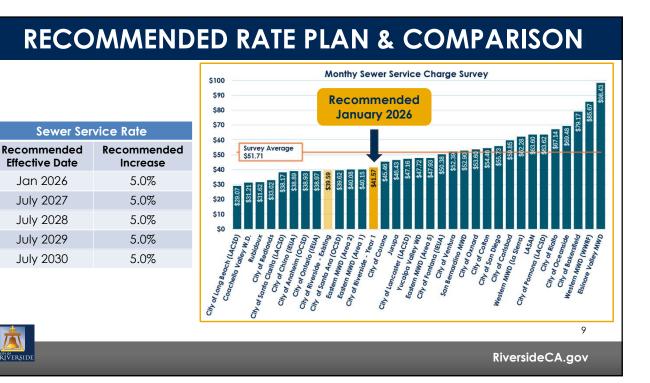

RIVERSIDE                                                                |                  |                             |                                 | 4<br>RiversideCA.gov                                                                                                                               |



# WHATS BEEN DONE TO ADAPT

### Reserves, Settlements, & Grants for Projects

- Utilized reserves and settlement funds for projects to reduce sewer rate pressures
- Since 2018 executed \$65M in projects 35% below estimated costs (\$65M vs. \$101M)

# Process Efficiencies, Innovation, & Chemicals

- Optimized disinfection process. Received State approval to reduce chemical use
- Re-bid bulk chemicals

KI Versidi

### Estimated savings up to \$1.6M per year



**RiversideCA.gov** 









RIVERSIDE