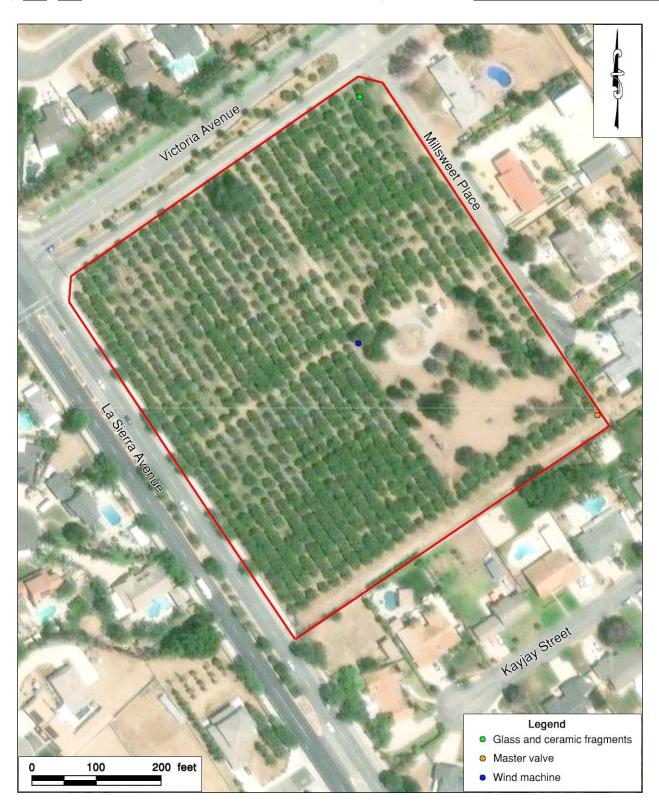

Site 33-023901 was revisited during an intensive-level field survey on March 13, 2024, and was found to be largely in the same condition as originally recorded in 2014, although the orange grove and its trees appeared to show signs of neglect, while the modern features in the eastern portion of the site, such as the driveway and the sheds, had fallen into disrepair.

A notable discrepancy from the 2014 site record is the location of the master valve bearing the "SNOW MFG. CO., LA CAL" steel gate stamp. The site record indicates that it was found along Victoria Avenue, but the master valve encountered during the survey, which bears the same steel gate stamp and matches photographs in the 2014 documentation, is located in the eastern corner of the property, 110 feet southeast of the end of Millsweet Place and 630 feet southeast of Victoria Avenue. It is possible that a second master valve was once located along Victoria Avenue but has since been removed, but it seems unlikely.

The 2014 study found no evidence of any residential use of the property from historical maps or census data. Early aerial photographs of the property, however, demonstrate that what appear to have been a residence and an ancillary building were located near the western corner of the property in 1931 and 1938, although both were removed prior to 1948. No evidence of the buildings could be found at that location during the field survey.