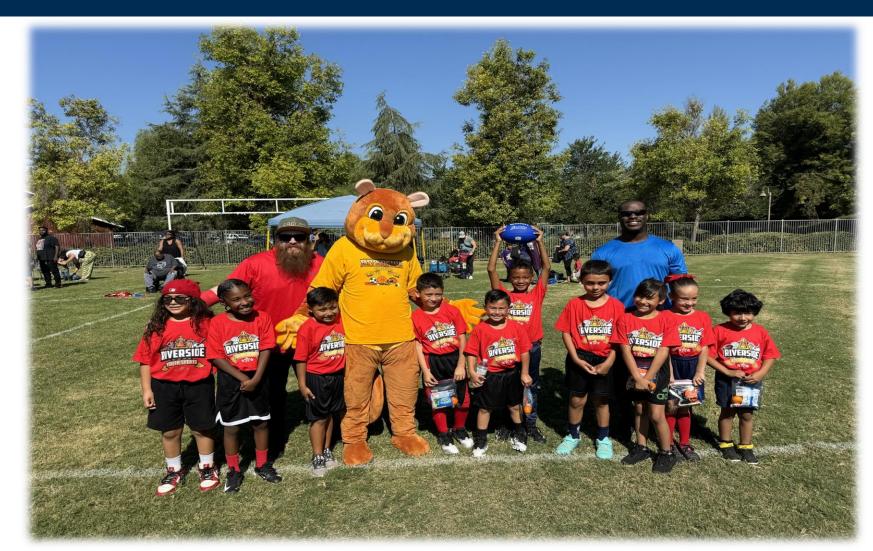

# Youth Flag Football

Season September - November

- Youth Basketball six divisions available to participate in (ages 3-14)
- Games hosted at Arlington Heights Sports Park
- Game under the lights on Wednesday nights
- 611 participants in total
- 50 volunteer coaches