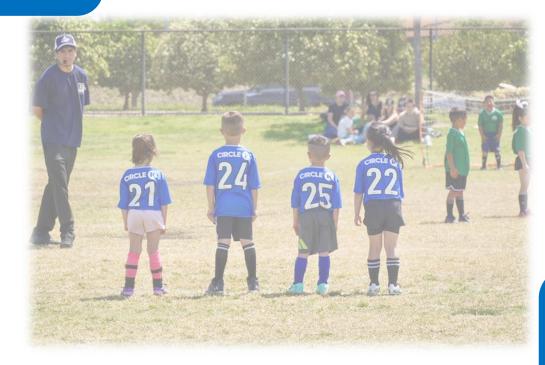

## Youth Soccer

Season April – May

- Youth Soccer hosts lower division (ages 3-8) at Arlington Heights Sports Park
- Total 756 participants through 3 divisions
- 8 games offered
- Circle K sponsored jerseys for all participants and coaches