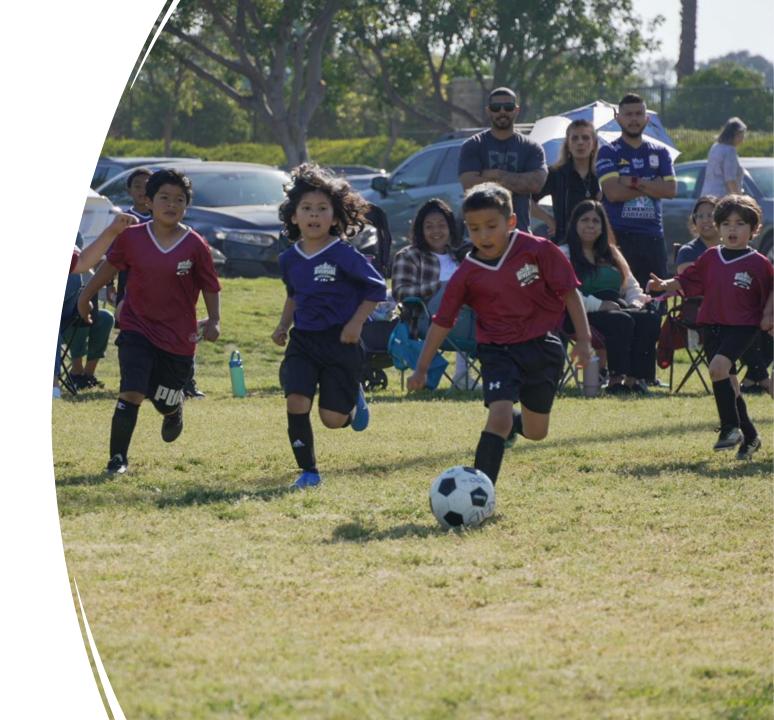

## Youth Soccer

Season April – May

- Youth Soccer hosts lower division (ages 3-8) at Arlington Heights Sports Park
- Total 756 participants through 3 divisions
- 8 games offered
- Circle K sponsored jerseys for all participants and coaches