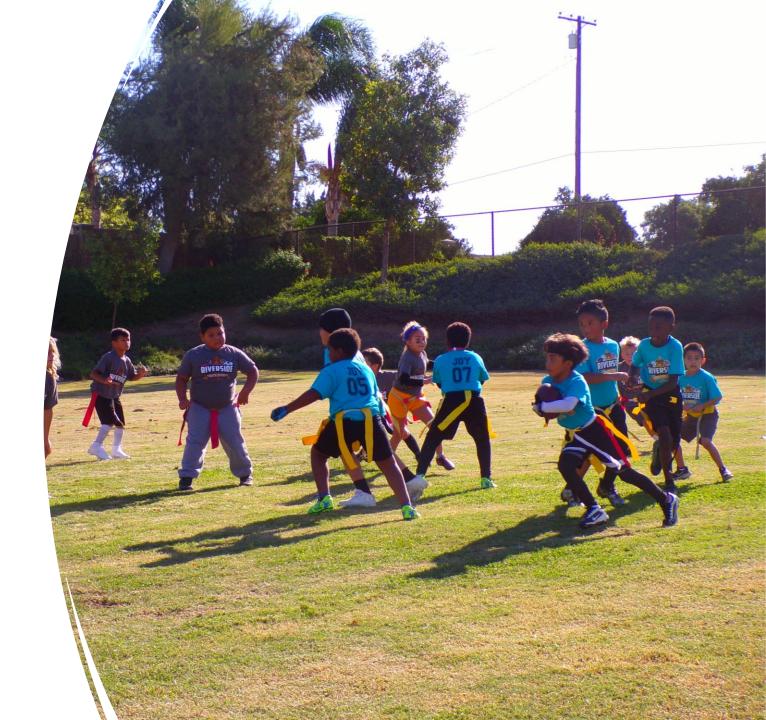

# Youth Flag Football

Season September - November

- Youth Basketball six divisions available to participate in (ages 3-14)
- Games hosted at Arlington Heights Sports Park
- Game under the lights on Wednesday nights
- 611 participants in total
- 50 volunteer coaches