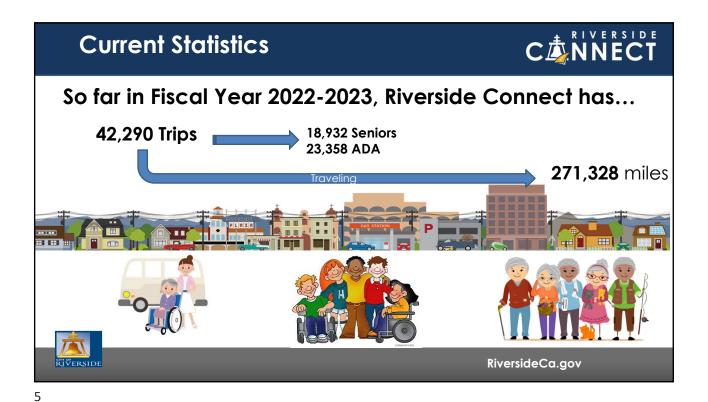

Who do we serve and CANNECT what do we do... Established in 1975 Disabled **Seniors Over 60** 7 Days/ 363 Days per year 22,985 26,153 36 Mini-Buses FY2021-22 FY2021-22 250-300 rides per day FY19-20 = 44,737 FY19-20 = 37,103 (Pre COVID = 400 - 500 rides per day) **On Time Service Area Performance** 369,209 81.54 Sq. Miles 98.6% Miles FY2021-22 **Traveled** FY19-20 = 475,855Workshops / **Employment** Medical/Dialysis Restaurant/ **Shopping L**ppointments **Social Events** 4 RiversideCa.gov