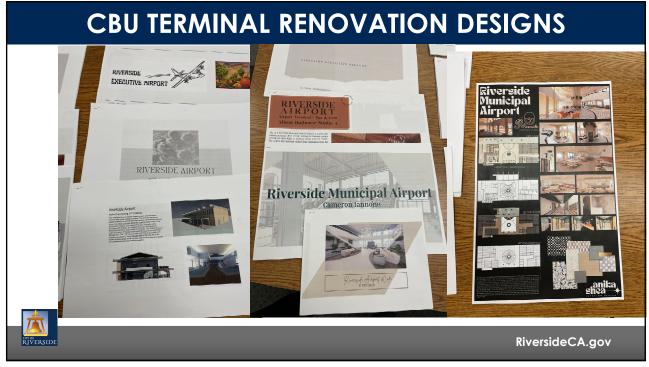

| Received          | Year to Date  |             |              |  |  |
| R       | levenue            | \$1,928,106 | \$1,298,801       | 67%           | \$1,285,404 | 67%          |  |  |
|         |                    |             |                   |               |             |              |  |  |
|         |                    |             |                   |               |             |              |  |  |
|         |                    |             |                   |               |             |              |  |  |
| Verside |                    |             |                   |               |             | Rivers       |  |  |
|         |                    |             |                   |               |             |              |  |  |

























- Bulky Item Drop Off Event 8a-1p, April 15, 2023
- Quarterly Airport Tenant Meeting 6pm, April 20, 2023



\_

16

RiversideCA.gov