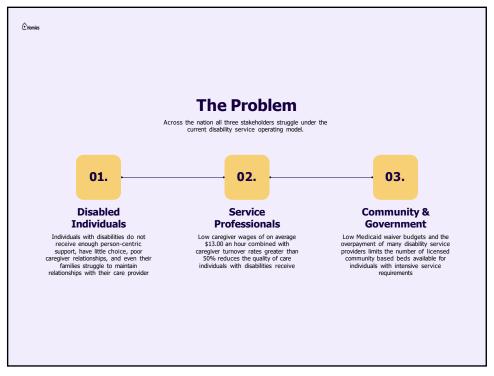

### A Unique Experience

- » We connect individuals with a disability with a compatible supportive roommate who can provide a designated level of service.
- » Marketplace connecting and benefiting disabled individuals, caregivers, communities, and state governments.
- » 100 Successful Connections in a 3 year pilot in Minnesota and currently expanding services to California