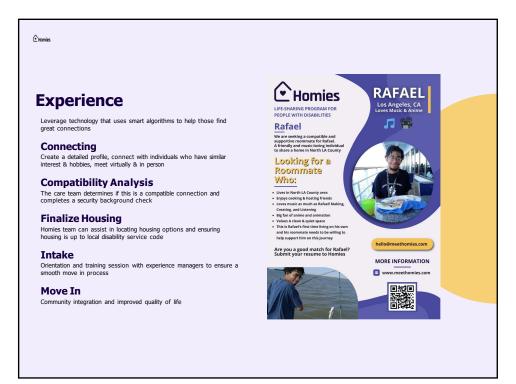

### A Unique Experience

- » We connect individuals with a disability with a compatible supportive roommate who can provide a designated level of service.
- » Marketplace connecting and benefiting disabled individuals, caregivers, communities, and state governments.
- » 100 Successful Connections in a 3 year pilot in Minnesota and currently expanding services to California

## Who Can Be A Supportive Roommate?

- **01.** Friend
- **02.** Neighbor
- 03. Co-work
- **04.** Family Member brother, sister, cousin, etc.
- 05. Former or Current Staff
- **06.** Someone from your school or University
- 07. Someone from your place of worship
- **08.** Someone that has a job during the day and wants to be roommate in the evening
- **09.** \*\*\*Safety: With all our potential roommates, we will be doing a verification to confirm identity and background checks to ensure the safety of all parties