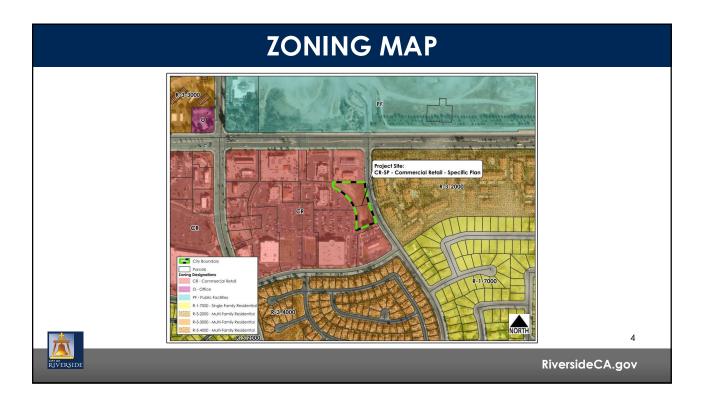

## PANERA BREAD DRIVE-THRU RESTAURANT

PR-2023-001571 (MODIFICATION OF CONDITIONS, CONDITIONAL USE PERMIT, DESIGN REVIEW)

Community & Economic Development Department

### **Planning Commission**

Agenda Item: 4 March 28, 2024

RiversideCA.gov