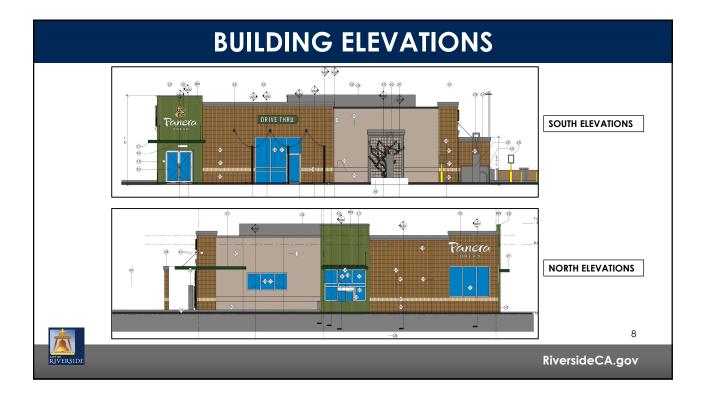

## PANERA BREAD DRIVE-THRU RESTAURANT

PR-2023-001571 (MODIFICATION OF CONDITIONS, CONDITIONAL USE PERMIT, DESIGN REVIEW)

Community & Economic Development Department