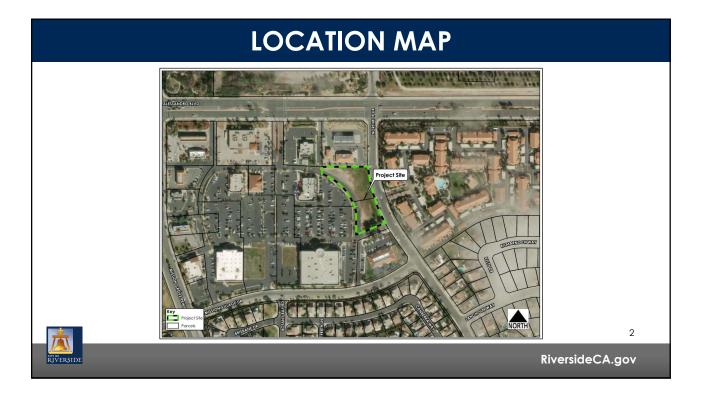

## PANERA BREAD DRIVE-THRU RESTAURANT

PR-2023-001571 (MODIFICATION OF CONDITIONS, CONDITIONAL USE PERMIT, DESIGN REVIEW)

Community & Economic Development Department

### **Planning Commission**

Agenda Item: 4 March 28, 2024

RiversideCA.gov