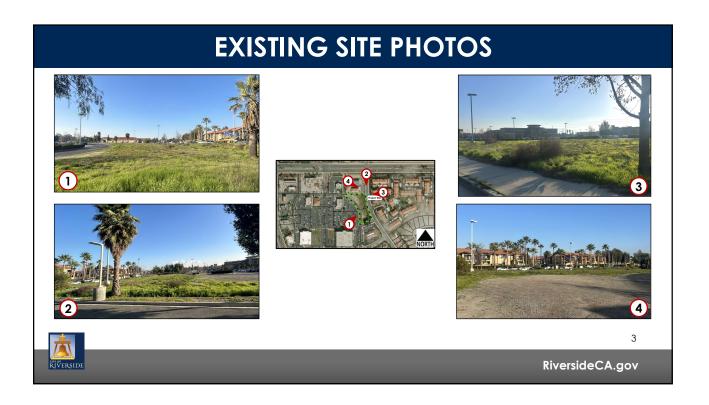

## PANERA BREAD DRIVE-THRU RESTAURANT

PR-2023-001571 (MODIFICATION OF CONDITIONS, CONDITIONAL USE PERMIT, DESIGN REVIEW)

Community & Economic Development Department

### **Planning Commission**

Agenda Item: 4 March 28, 2024

RiversideCA.gov