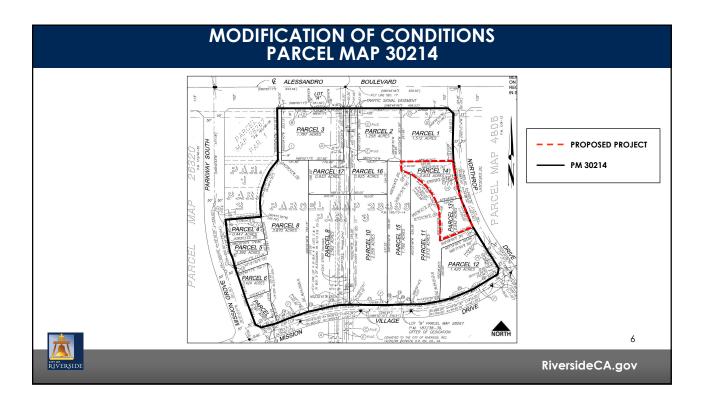

## PANERA BREAD DRIVE-THRU RESTAURANT

PR-2023-001571 (MODIFICATION OF CONDITIONS, CONDITIONAL USE PERMIT, DESIGN REVIEW)

Community & Economic Development Department