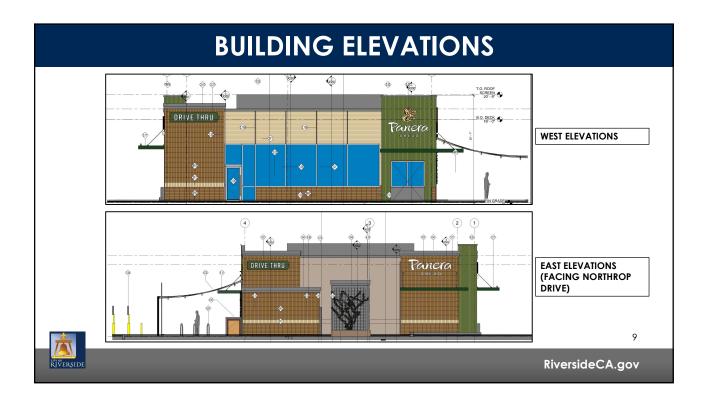

## PANERA BREAD DRIVE-THRU RESTAURANT

PR-2023-001571 (MODIFICATION OF CONDITIONS, CONDITIONAL USE PERMIT, DESIGN REVIEW)

Community & Economic Development Department