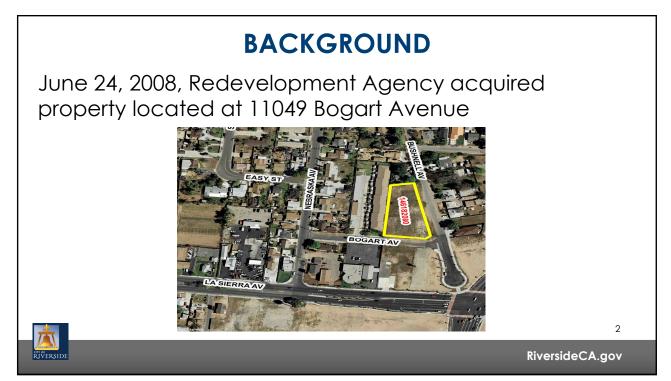

| ESTIMATED DEVELOPMENT COSTS  |                 |  |  |  |
|------------------------------|-----------------|--|--|--|
| Activity                     | Cost            |  |  |  |
| Acquisition Costs            | \$ 27,000.00    |  |  |  |
| Construction Costs           | \$10,764,627.24 |  |  |  |
| Architectural & Engineering  | \$ 593,651.00   |  |  |  |
| Construction Interest & Fees | \$ 1,485,994.58 |  |  |  |
| Contingency                  | \$ 659,174.00   |  |  |  |
| Permanent Financing Costs    | \$ 38,000.00    |  |  |  |
| Legal Fees                   | \$ 50,000.00    |  |  |  |
| Other Costs                  | \$ 2,767,707.00 |  |  |  |
| Total Development Costs      | \$16,386,153.82 |  |  |  |
|                              |                 |  |  |  |
| E