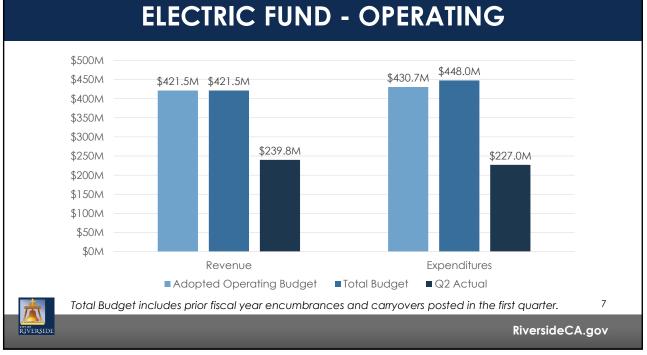

| (in millions)                        |    | Adopted<br>Amended<br>Budget |    | Total Budget<br>as of<br>12/31/2023 |    | Year-End<br>Projection |    | \$<br>nange | %<br>Change |
|--------------------------------------|----|------------------------------|----|-------------------------------------|----|------------------------|----|-------------|-------------|
| Property Taxes                       | \$ | 84.43                        | \$ | 84.43                               | \$ | 88.83                  | \$ | 4.40        | 5.2%        |
| Sales Tax                            |    | 94.04                        |    | 94.04                               |    | 91.94                  |    | (2.10)      | -2.2%       |
| Utility Users Tax                    |    | 33.52                        |    | 33.52                               |    | 32.92                  |    | (0.60)      | -1.8%       |
| Transient Occupancy Tax              |    | 8.58                         |    | 8.58                                |    | 8.28                   |    | (0.30)      | -3.5%       |
| Franchise Fees                       |    | 5.84                         |    | 5.84                                |    | 6.59                   |    | 0.75        | 12.8%       |
| Licenses & Non-Developer Permits     |    | 10.03                        |    | 10.03                               |    | 11.03                  |    | 1.00        | 10.0%       |
| Non-Development Charges for Services |    | 10.91                        |    | 10.93                               |    | 10.93                  |    | 0.00        | 0.0%        |
| Development Fees & Charges           |    | 7.37                         |    | 7.37                                |    | 7.37                   |    | 0.00        | 0.0%        |
| General Fund Transfer                |    | 53.20                        |    | 53.20                               |    | 53.40                  |    | 0.20        | 0.4%        |
| Measure Z Transfer                   |    | 18.27                        |    | 18.27                               |    | 18.27                  |    | 0.00        | 0.0%        |
| Other Revenues & Transfers In        |    | 7.31                         |    | 8.58                                |    | 11.98                  |    | 3.40        | 39.6%       |
| Subtotal: Revenues and Transfers In  | \$ | 333.50                       | \$ | 334.79                              | \$ | 341.54                 | \$ | 6.75        | 2.0%        |
| Use of Reserves                      |    | -                            | \$ | 23.70                               | \$ | 28.20                  | \$ | 4.50        | 19.0%       |
| Total Incoming Resources             | \$ | 333.50                       | \$ | 358.49                              | \$ | 369.74                 | \$ | 11.25       | 3.1%        |