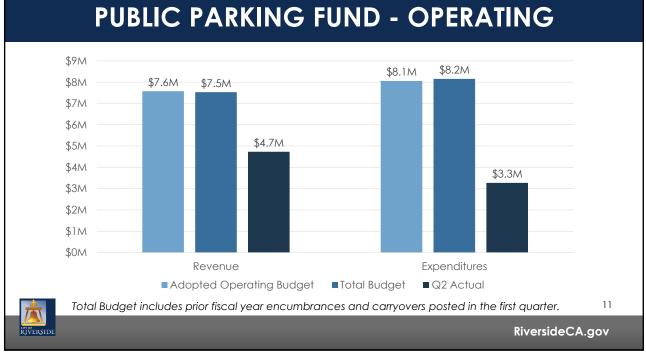

## **MID-CYLE BUDGET ADJUSTMENTS**

| Fund                                 | Revenue         | Exp | enditures | t Impact to<br>d Reserves |
|--------------------------------------|-----------------|-----|-----------|---------------------------|
| 101 - General Fund                   | \$<br>6,764,300 | \$  | 99,921    | \$<br>6,664,379           |
| 110 - Measure Z Fund                 | (3,923,000)     |     | (13,642)  | 13,642                    |
| 215 - Grants and Restricted Programs | 225,000         |     | 257,085   | (32,085)                  |
| 510 - Electric                       | -               |     | 5,081     | (5,081)                   |
| 530 - Airport                        | -               |     | (3,445)   | 3,445                     |
| 580 - Convention Center Fund         | -               |     | 41,133    | (41,133)                  |
| Citywide Total                       | \$<br>3,066,300 | \$  | 386,133   | \$<br>2,680,167           |
| _                                    |                 |     |           |                           |