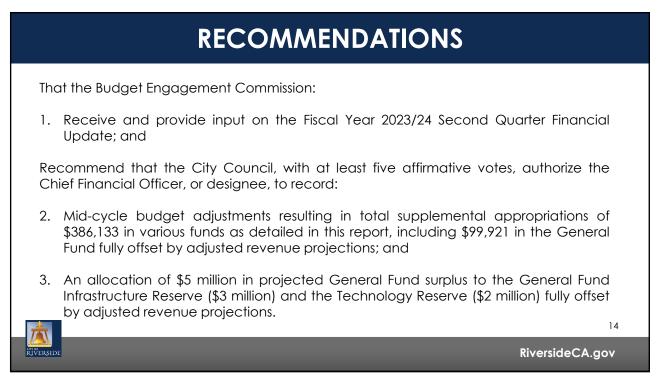

## **MID-CYLE BUDGET ADJUSTMENTS**

| Fund                                 | Revenue         | Exp | enditures | t Impact to<br>d Reserves |
|--------------------------------------|-----------------|-----|-----------|---------------------------|
| 101 - General Fund                   | \$<br>6,764,300 | \$  | 99,921    | \$<br>6,664,379           |
| 110 - Measure Z Fund                 | (3,923,000)     |     | (13,642)  | 13,642                    |
| 215 - Grants and Restricted Programs | 225,000         |     | 257,085   | (32,085)                  |
| 510 - Electric                       | -               |     | 5,081     | (5,081)                   |
| 530 - Airport                        | -               |     | (3,445)   | 3,445                     |
| 580 - Convention Center Fund         | -               |     | 41,133    | (41,133)                  |
| Citywide Total                       | \$<br>3,066,300 | \$  | 386,133   | \$<br>2,680,167           |
| _                                    |                 |     |           |                           |