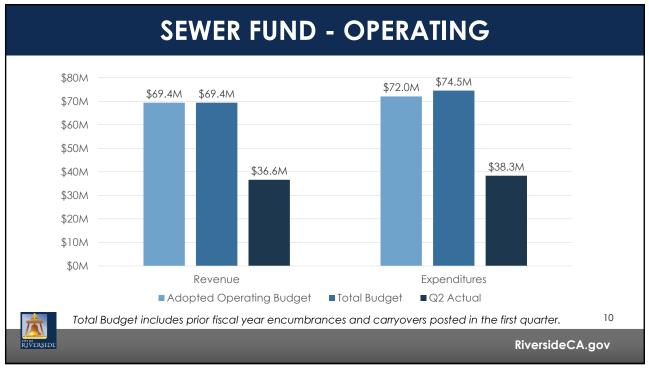

56)  | (50.85)   | (67.45)  | (69.61)   | (96.25)   |
| Encumbrances & Carryovers              |          |           |          | (48.65)   |           |
| Net Change in Fund Balance             | \$ 13.58 | \$ 21.80  | \$ 16.46 | \$(32.42) | \$(15.71) |
| Beginning Unallocated Fund<br>Reserves | \$ 39.56 | \$ 53.14  | \$ 74.94 | \$ 91.40  | \$ 58.98  |
| Net Change in Fund Balance             | 13.58    | 21.80     | 16.46    | (32.42)   | (15.71)   |
| Fund Balance Reserve Policy            | -        | -         | -        | -         | -         |
| Ending Unallocated Fund Reserves       | \$ 53.14 | \$ 74.94  | \$ 91.40 | \$ 58.98  | \$ 43.27  |
| <mark>ЙФекside</mark><br>Кіўекside     |          |           |          | Riverside | €CA.gov   |







## **REFUSE FUND - OPERATING**





## **MID-CYLE BUDGET ADJUSTMENTS**

| Fund                                 | Revenue         | Exp | enditures | t Impact to<br>d Reserves |
|--------------------------------------|-----------------|-----|-----------|---------------------------|
| 101 - General Fund                   | \$<br>6,764,300 | \$  | 99,921    | \$<br>6,664,379           |
| 110 - Measure Z Fund                 | (3,923,000)     |     | (13,642)  | 13,642                    |
| 215 - Grants and Restricted Programs | 225,000         |     | 257,085   | (32,085)                  |
| 510 - Electric                       | -               |     | 5,081     | (5,081)                   |
| 530 - Airport                        | -               |     | (3,445)   | 3,445                     |
| 580 - Convention Center