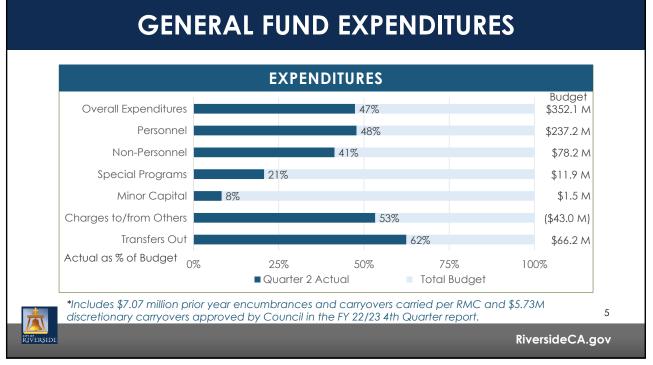

| Y 2023/24 (in millions)                                                                      |          | opted<br>dget |    | I Budget<br>As of<br>2/31/23 | Pro | jected  | Ch       | \$<br>ange | %<br>Change |
|----------------------------------------------------------------------------------------------|----------|---------------|----|------------------------------|-----|---------|----------|------------|-------------|
| evenue & Transfers In                                                                        | <u> </u> | 333.50        |    | 334.79                       |     | 341.54  | <u> </u> | 6.75       | 2.0%        |
| xpenditures & Transfers Out*                                                                 | Ψ        | 327.09        | Ψ  | 352.07                       | Ψ   | 353.91  | Ψ        | 1.84       | 0.5%        |
| alance Before Changes in Reserves                                                            | \$       | 6.41          | \$ | (17.28)                      | \$  | (12.37) | \$       | 4.91       | -28.4%      |
| Changes in Reserves                                                                          |          |               |    |                              |     | . ,     |          |            |             |
| Decreases to Reserves                                                                        | \$       | -             | \$ | 23.70                        | \$  | 28.20   | \$       | 4.50       | 19.0%       |
| Water GFT Escrow                                                                             |          | -             |    | (8.57)                       |     | (8.57)  |          | -          | 0.0%        |
| otal Change in Reserves                                                                      | \$       | -             | \$ | 15.13                        | \$  | 19.63   | \$       | 4.50       | 29.7%       |
| let Surplus/(Deficit)                                                                        | \$       | 6.41          | \$ | (2.15)                       | \$  | 7.26    | \$       | 9.41       | -437.7%     |
| * Includes \$7.05M in encumbrances and \$0.0<br>Municipal Code, Also includes \$5.73M discre |          |               |    |                              |     |         |          |            |             |