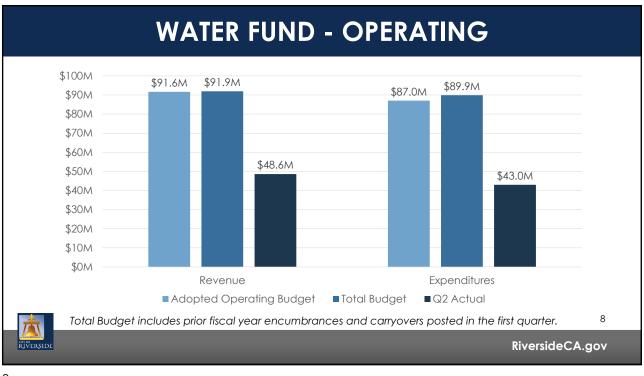

res                           | (49.56)  | (50.85)   | (67.45)  | (69.61)   | (96.25)   |
| Encumbrances & Carryovers              |          |           |          | (48.65)   |           |
| Net Change in Fund Balance             | \$ 13.58 | \$ 21.80  | \$ 16.46 | \$(32.42) | \$(15.71) |
| Beginning Unallocated Fund<br>Reserves | \$ 39.56 | \$ 53.14  | \$ 74.94 | \$ 91.40  | \$ 58.98  |
| Net Change in Fund Balance             | 13.58    | 21.80     | 16.46    | (32.42)   | (15.71)   |
| Fund Balance Reserve Policy            | -        | -         | -        | -         | -         |
| Ending Unallocated Fund Reserves       | \$ 53.14 | \$ 74.94  | \$ 91.40 | \$ 58.98  | \$ 43.27  |
| <mark>ЙФекside</mark><br>Кіўекside     |          |           |          | Riverside | €CA.gov   |







## **REFUSE FUND - OPERATING**





## **MID-CYLE BUDGET ADJUSTMENTS**

| Fund                                 | Revenue         | Exp | enditures | t Impact to<br>d Reserves |
|--------------------------------------|-----------------|-----|-----------|---------------------------|
| 101 - General Fund                   | \$<br>6,764,300 | \$  | 99,921    | \$<br>6,664,379           |
| 110 - Measure Z Fund                 | (3,923,000)     |     | (13,642)  | 13,642                    |
| 215 - Grants and Restricted Programs | 225,000         |     | 257,085   | (32,085)                  |
| 510 - Electric                       | -               |     | 5,081     | (5,081)                   |
| 530 - Airport                        | -               |     | (3,445)   | 3,445