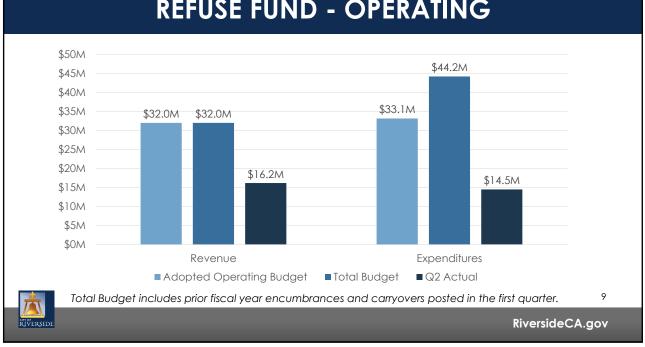

s                           | (49.56)  | (50.85)   | (67.45)  | (69.61)   | (96.25)   |
| Encumbrances & Carryovers              |          |           |          | (48.65)   |           |
| Net Change in Fund Balance             | \$ 13.58 | \$ 21.80  | \$ 16.46 | \$(32.42) | \$(15.71) |
| Beginning Unallocated Fund<br>Reserves | \$ 39.56 | \$ 53.14  | \$ 74.94 | \$ 91.40  | \$ 58.98  |
| Net Change in Fund Balance             | 13.58    | 21.80     | 16.46    | (32.42)   | (15.71)   |
| Fund Balance Reserve Policy            | -        | -         | -        | -         | -         |
| Ending Unallocated Fund Reserves       | \$ 53.14 | \$ 74.94  | \$ 91.40 | \$ 58.98  | \$ 43.27  |
| <mark>ЙФекside</mark><br>Кіўекside     |          |           |          | Riverside | €CA.gov   |







## **REFUSE FUND - OPERATING**





## **MID-CYLE BUDGET ADJUSTMENTS**

| Fund                                 | Revenue         | Exp | enditures | t Impact to<br>d Reserves |
|--------------------------------------|-----------------|-----|-----------|---------------------------|
| 101 - General Fund                   | \$<br>6,764,300 | \$  | 99,921    | \$<br>6,664,379           |
| 110 - Measure Z Fund                 | (3,923,000)     |     | (13,642)  | 13,642                    |
| 215 - Grants and Restricted Programs | 225,000         |     | 257,085   | (32,085)                  |
| 510 - Electric                       | -               |     | 5,081     | (5,081)                   |
| 530 - Airport                        | -               |     | (3,445)   | 3,445