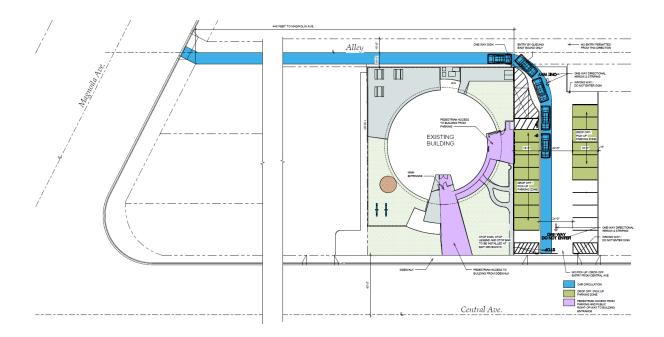

The following drop off & pick up procedures will be implemented for 3711 Central Avenue, Riverside, CA location:

- 1. Drop-Off Procedure:
  - Please refer to Exhibit A shown in Blue on the circulation plan, parents should enter off Magnolia Ave., and continue the Alley east bound.
  - They should follow the one-way traffic flow within the parking lot.
  - As they approach the front of the daycare, they will pull into the parking spaces and park vehicle. Please refer to Exhibit A shown in Green on the circulation plan
  - Parents will sign their child in via ProCare App.
  - Parents will escort their child into the front office.
  - Parents will exit the parking lot leaving from Central Ave.
- 2. Pick-Up Procedure:
  - Please refer to Exhibit A shown in Blue on the circulation plan. Parents should enter off Magnolia Ave. and continue the Alley east bound.
  - They should follow the one-way traffic flow within the parking lot.
  - As they approach the front of the daycare, they will pull into a parking space and park vehicle. Please refer to Exhibit A shown in Green on the circulation plan
  - Parents will sign out their child via ProCare App.
  - Parents will retrieve their child from the front office.
  - Parents will exit the parking lot leaving from Central Ave.
- 3. Pedestrian Procedure:
  - Please refer to Exhibit A in Purple on circulation plan. Parents using the pedestrian access will use the public right of way to access the building from Central Ave.
  - They should follow the path of travel to the main front entrance.

## EXHIBIT A CIRCULATION PLAN