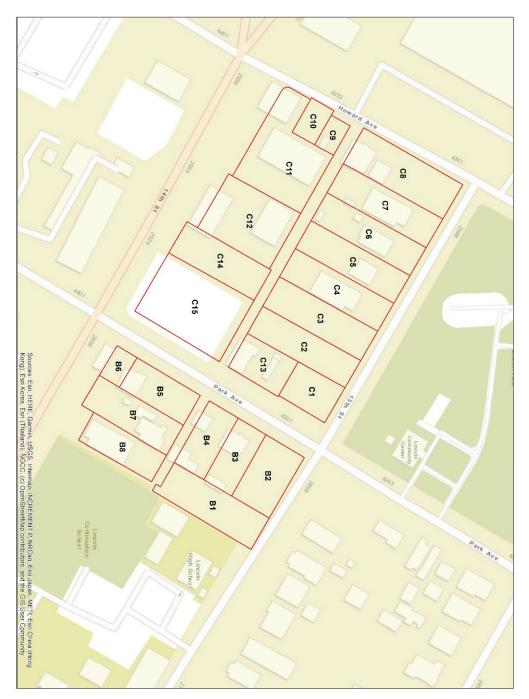

# ATTACHMENT A

RUSD RIVERSIDE UNIFIED SCHOOL DISTRICT

## LIST OF PROPERTIES

| Site Identifier | Address            | APN         |
|-----------------|--------------------|-------------|
| C 1             | 4307 Park Avenue   | 211-233-001 |
| C 2             | 2928 13th Street   | 211-233-003 |
| C 3             | 2932 13th Street   | 211-233-004 |
| C 4             | 2944 13th Street   | 211-233-005 |
| C 5             | 2956 13th Street   | 211-233-006 |
| C 6             | 2968 13th Street   | 211-233-007 |
| C 7             | 2980 13th Street   | 211-233-008 |
| C 8             | 4342 Howard Avenue | 211-233-009 |
| C 9             | 4356 Howard Avenue | 211-233-022 |
| C 10            | 4370 Howard Avenue | 211-233-011 |
| C 11            | 2993 14th Street   | 211-233-021 |
| C 12            | 2945 14th Street   | 211-233-018 |
| C 13            | 4343 Park Avenue   | 211-233-002 |
| C 14            | 4343 Park Avenue   | 211-233-017 |
| C 15            | 4343 Park Avenue   | 211-233-013 |
| B 1             | 2858 13th Street   | 211-234-001 |
| B 2             | 4302 Park Avenue   | 211-234-002 |
| B 3             | 4322 Park Avenue   | 211-234-003 |
| B 4             | 4342 Park Avenue   | 211-234-004 |
| B 5             | 4376 Park Avenue   | 211-234-005 |
| B 6             | 4398 Park Avenue   | 211-234-006 |
| B 7             | 2875 14th Street   | 211-234-007 |
| B 8             | 2859 14th Street   | 211-234-009 |

# ATTACHMENT B

### **DEPICTION OF PROPERTIES**