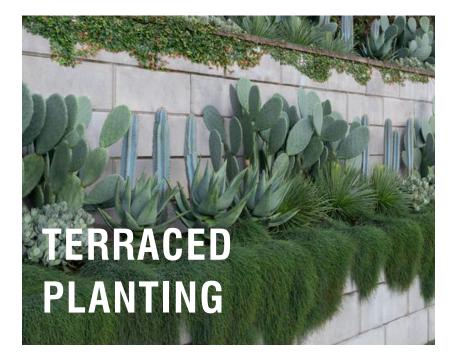

## CARLSON PARK + ST. FRANCIS FALLS: PLANTING PALETTE

### SHRUBS/GROUNDCOVERS

ENCELIA CALIFORNICA ROSEMARY OFFICINALIS 'HUNTINGTON CARPET'

CALYLOPHUS BERLANDIERI

**BACCHARIS PILULARIS** 'PIGEON POINT'

SALVIA LEUCOPHYLLA CEANOTHUS LEUCODERMIS ERIOGONUM FASCICULATUM