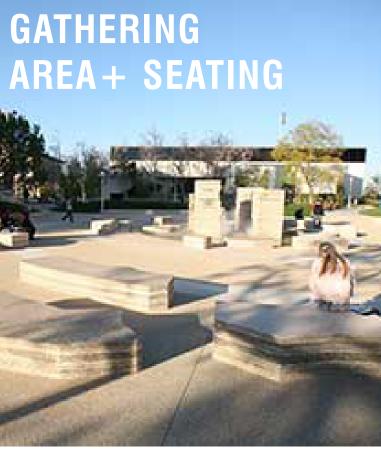

## CARLSON PARK + ST. FRANCIS FALLS: ADDITIONAL PROGRAM

DG AREA WITH EXISTING CANOPY

**SEATING** 

DRINKING FOUNTAIN AND BIKE AMENITIES

TRAIL ACCESS

**SIGNAGE** 

**BRIDGE** 

GATEWAY TO SANTA ANA RIVER TRAIL **NEW PLAZA** 