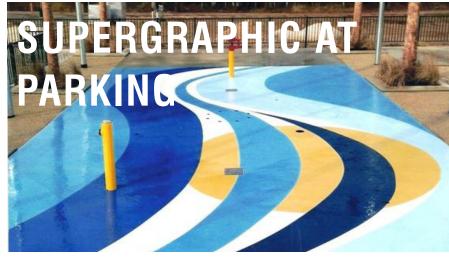

## CARLSON PARK + ST. FRANCIS FALLS: A HIGH INTEREST IN PASSIVE + ARTFUL ELEMENTS