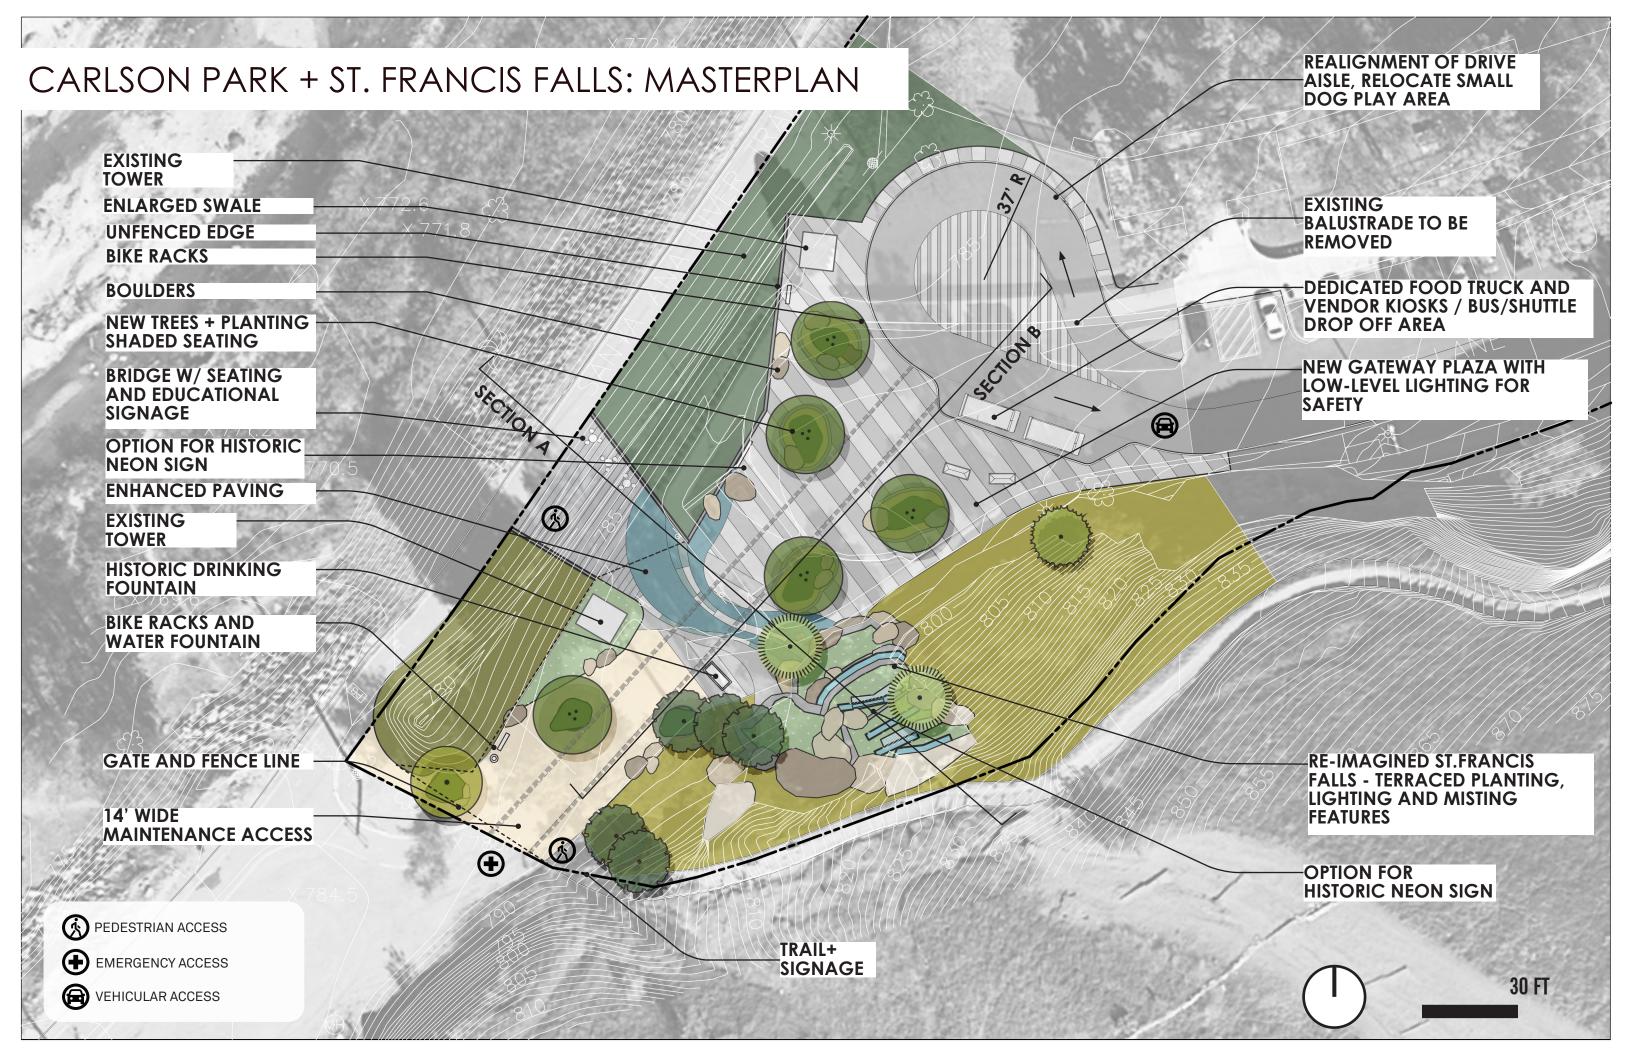

## CARLSON PARK + ST. FRANCIS FALLS: A HIGH INTEREST IN PASSIVE + ARTFUL ELEMENTS

## CARLSON PARK + ST. FRANCIS FALLS: ADDITIONAL PROGRAM

DG AREA WITH EXISTING CANOPY

**SEATING** 

DRINKING FOUNTAIN AND BIKE AMENITIES

TRAIL ACCESS

**SIGNAGE** 

**BRIDGE** 

GATEWAY TO SANTA ANA RIVER TRAIL **NEW PLAZA** 

HISTORIC NEON SIGN

**VENDOR AREA** 

SITE LIGHTING

## ST. FRANCIS FALLS SECTION ENLARGEMENT