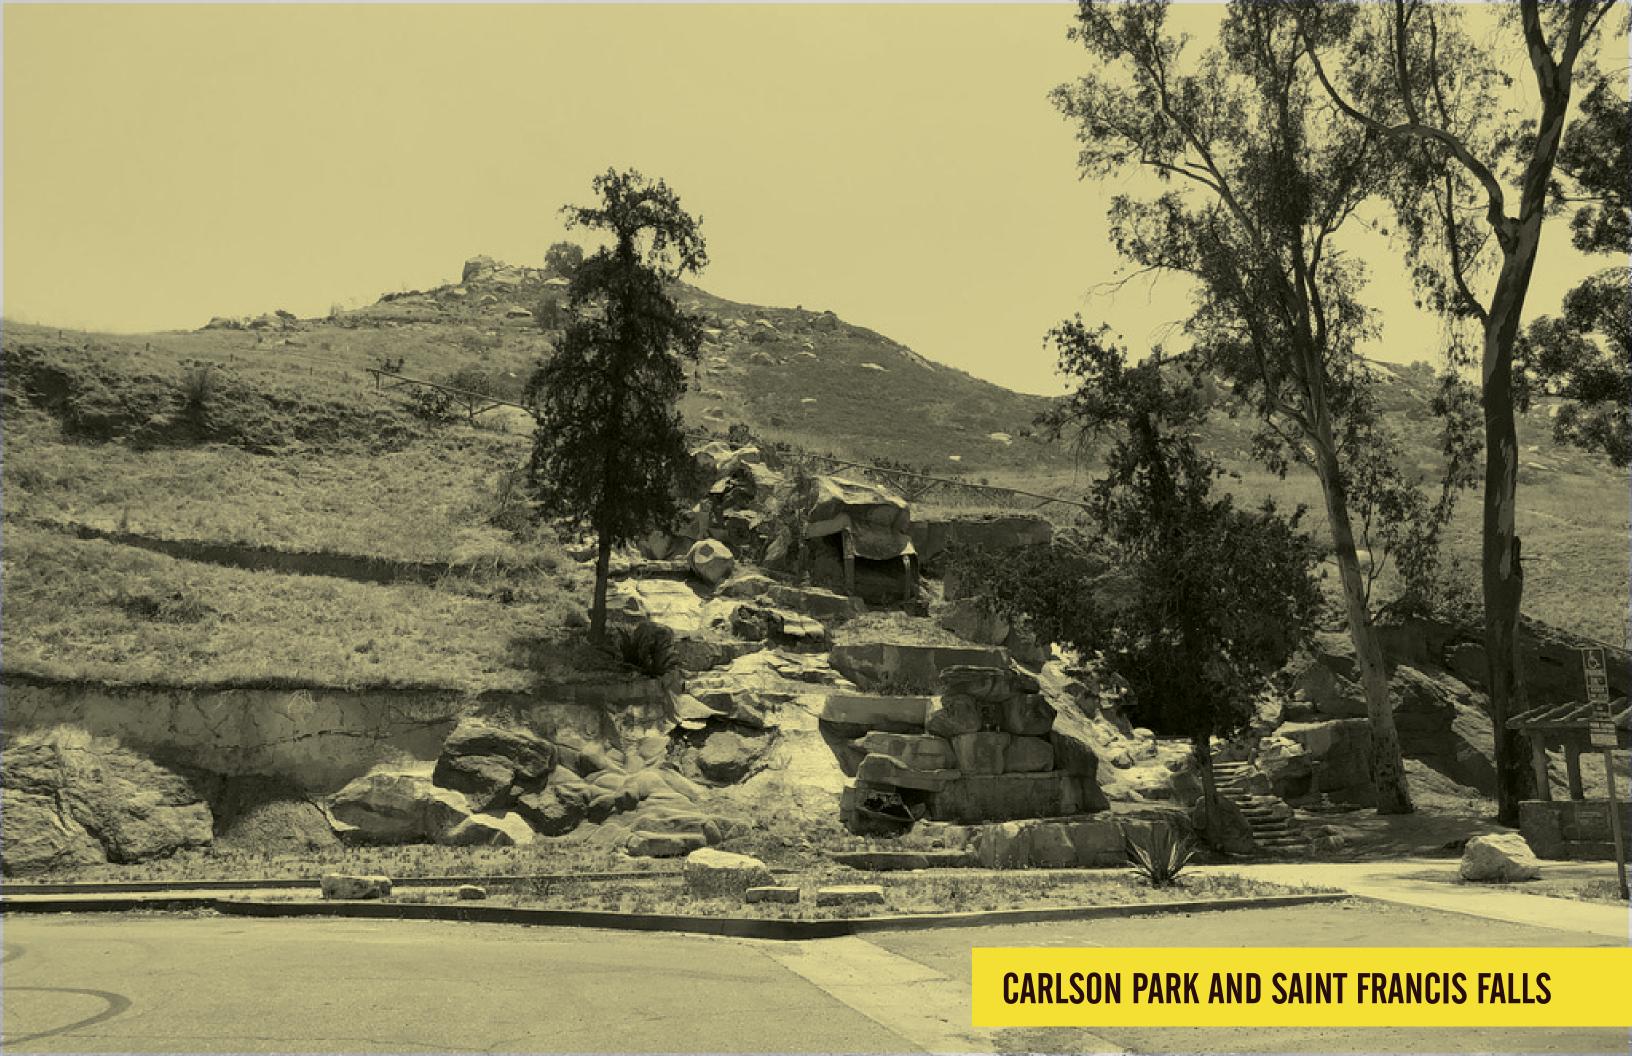

## CARLSON PARK + ST. FRANCIS FALLS: A HIGH INTEREST IN PASSIVE + ARTFUL ELEMENTS

## CARLSON PARK + ST. FRANCIS FALLS: ADDITIONAL PROGRAM

DG AREA WITH EXISTING CANOPY

**SEATING** 

DRINKING FOUNTAIN AND BIKE AMENITIES

TRAIL ACCESS

**SIGNAGE** 

**BRIDGE** 

GATEWAY TO SANTA ANA RIVER TRAIL **NEW PLAZA** 

HISTORIC NEON SIGN

**VENDOR AREA** 

SITE LIGHTING

## ST. FRANCIS FALLS SECTION ENLARGEMENT