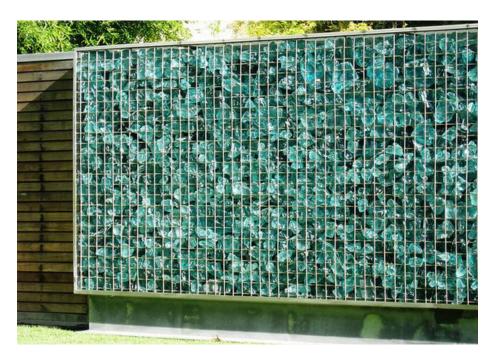

## CARLSON PARK + ST. FRANCIS FALLS: A HIGH INTEREST IN PASSIVE + ARTFUL ELEMENTS

















## CARLSON PARK + ST. FRANCIS FALLS: ADDITIONAL PROGRAM





















DG AREA WITH EXISTING CANOPY

**SEATING** 

DRINKING FOUNTAIN AND BIKE AMENITIES

TRAIL ACCESS

**SIGNAGE** 

**BRIDGE** 

GATEWAY TO SANTA ANA RIVER TRAIL **NEW PLAZA** 

HISTORIC NEON SIGN

**VENDOR AREA** 

SITE LIGHTING

## ST. FRANCIS FALLS SECTION ENLARGEMENT









## CARLSON PARK + ST. FRANCIS FALLS: PLANTING PALETTE

#### **SHADE TREES**







POPULUS FREMONTII



QUERCUS AGRIFOLIA



QUERCUS ENGELMANII



CHILOPSIS LINEARIS



CERCIS OCCIDENTALIS



PROSOPIS 'PHOENIX'

# PLANTS NATIVE TO RIVERSIDE FROM CALSCAPE

#### **ACCENTS**

FRAXINUS VELUTINA



ALOE STRIATA



HESPERALOE WHIPPLEI



OPUNTIA LITORALIS



AGAVE AMERICANA



AGAVE VILMORIANA



YUCCA ROSTRATA



AGAVE PARRYI



ALOE HERCULES



OPUNTIA BASILARIS

### SHRUBS/GROUNDCOVERS



ENCELIA CALIFORNICA ROSEMARY OFFICINALIS 'HUNTINGTON CARPET'





CALYLOPHUS BERLANDIERI



**BACCHARIS PILULARIS** 'PIGEON POINT'





SALVIA LEUCOPHYLLA CEANOTHUS LEUCODERMIS ERIOGONUM FASCICULATUM





JUNCUS PATENS



CAREX DIVULSA



CHONDROPETALUM **TECTORUM** 



**BACCHARIS PILULARIS** 'STARN THOMP