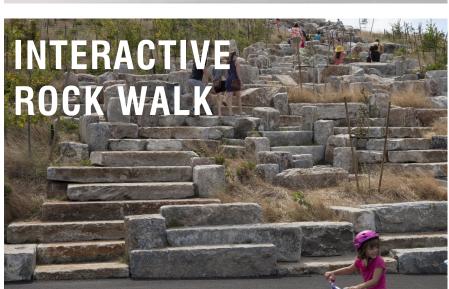

## CARLSON PARK + ST. FRANCIS FALLS: A HIGH INTEREST IN PASSIVE + ARTFUL ELEMENTS