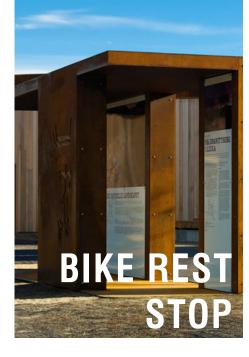

## CARLSON PARK + ST. FRANCIS FALLS: ADDITIONAL PROGRAM

DG AREA WITH EXISTING CANOPY

**SEATING** 

DRINKING FOUNTAIN AND BIKE AMENITIES

TRAIL ACCESS

**SIGNAGE** 

**BRIDGE** 

GATEWAY TO SANTA ANA RIVER TRAIL **NEW PLAZA** 