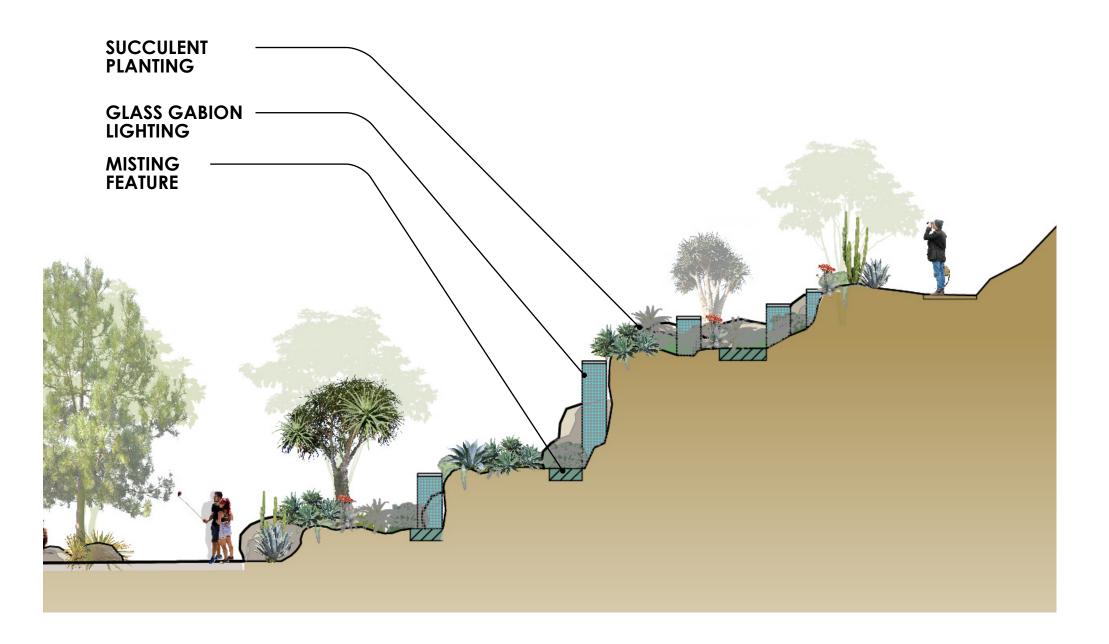

## CARLSON PARK + ST. FRANCIS FALLS: A HIGH INTEREST IN PASSIVE + ARTFUL ELEMENTS

















## CARLSON PARK + ST. FRANCIS FALLS: ADDITIONAL PROGRAM





















DG AREA WITH EXISTING CANOPY

**SEATING** 

DRINKING FOUNTAIN AND BIKE AMENITIES

TRAIL ACCESS

**SIGNAGE** 

**BRIDGE** 

GATEWAY TO SANTA ANA RIVER TRAIL **NEW PLAZA** 

HISTORIC NEON SIGN

**VENDOR AREA** 

SITE LIGHTING

## ST. FRANCIS FALLS SECTION ENLARGEMENT









## CARLSON PARK + ST. FRANCIS FALLS: PLANTING PALETTE

#### **SHADE TREES**







POPULUS FREMONTII



QUERCUS AGRIFOLIA



QUERCUS ENGELMANII



CHILOPSIS LINEARIS



CERCIS OCCIDENTALIS



PROSOPIS 'PHOENIX'

# PLANTS NATIVE TO RIVERSIDE FROM CALSCAPE

#### **ACCENTS**

FRAXINUS VELUTINA



ALOE STRIATA



HESPERALOE WHIPPLEI



OPUNTIA LITORALIS



AGAVE AMERICANA



AGAVE VILMORIANA



YUCCA ROSTRATA



AGAVE PARRYI



ALOE HERCULES



OPUNTIA BASILARIS

### SHRUBS/GROUNDCOVERS



ENCELIA CALIFORNICA ROSEMARY OFFICINALIS 'HUNTINGTON CARPET'





CALYLOPHUS BERLANDIERI



**BACCHARIS PILULARIS** 'PIGEON POINT'





SALVIA LEUCOPHYLLA CEANOTHUS LEUCODERMIS ERIOGONUM FASCICULATUM





JUNCUS PATENS



CAREX DIVULSA



CHONDROPETALUM **TECTORUM** 



**BACCHARIS PILULARIS** 'STARN