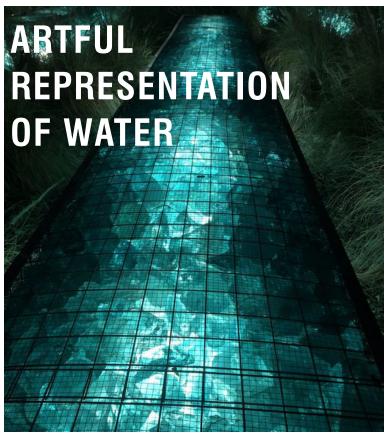

## CARLSON PARK + ST. FRANCIS FALLS: A HIGH INTEREST IN PASSIVE + ARTFUL ELEMENTS