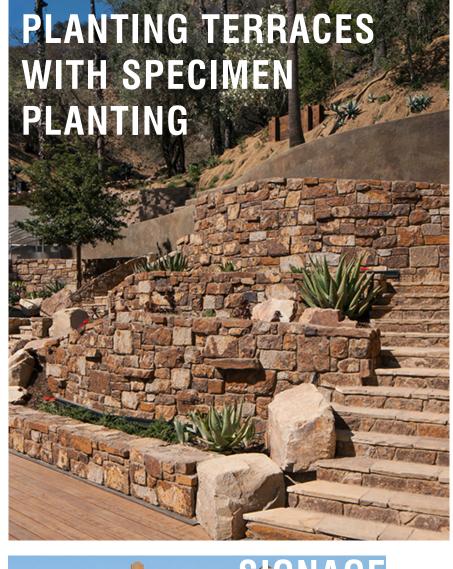

## CARLSON PARK + ST. FRANCIS FALLS: A HIGH INTEREST IN PASSIVE + ARTFUL ELEMENTS

















## CARLSON PARK + ST. FRANCIS FALLS: ADDITIONAL PROGRAM





















DG AREA WITH EXISTING CANOPY

**SEATING** 

DRINKING FOUNTAIN AND BIKE AMENITIES

TRAIL ACCESS

**SIGNAGE** 

**BRIDGE** 

GATEWAY TO SANTA ANA RIVER TRAIL **NEW PLAZA** 

HISTORIC NEON SIGN

**VENDOR AREA** 

SITE LIGHTING

## ST. FRANCIS FALLS SECTION ENLARGEMENT









## CARLSON PARK + ST. FRANCIS FALLS: PLANTING PALETTE

#### **SHADE TREES**







POPULUS FREMONTII



QUERCUS AGRIFOLIA



QUERCUS ENGELMANII



CHILOPSIS LINEARIS



CERCIS OCCIDENTALIS



PROSOPIS 'PHOENIX'

# PLANTS NATIVE TO RIVERSIDE FROM CALSCAPE

#### **ACCENTS**

FRAXINUS VELUTINA



ALOE STRIATA



HESPERALOE WHIPPLEI



OPUNTIA LITORALIS



AGAVE AMERICANA



AGAVE VILMORIANA



YUCCA ROSTRATA



AGAVE PARRYI



ALOE HERCU