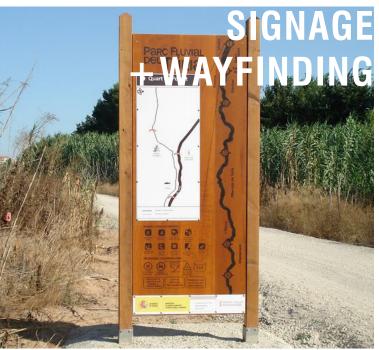

## CARLSON PARK + ST. FRANCIS FALLS: ADDITIONAL PROGRAM

DG AREA WITH EXISTING CANOPY

**SEATING** 

DRINKING FOUNTAIN AND BIKE AMENITIES

TRAIL ACCESS

**SIGNAGE** 

**BRIDGE** 

GATEWAY TO SANTA ANA RIVER TRAIL **NEW PLAZA** 