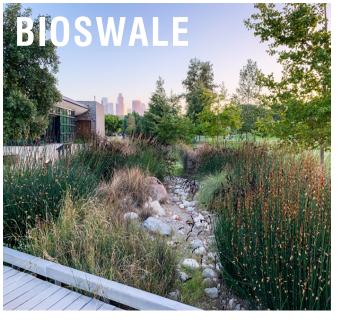

## CARLSON PARK + ST. FRANCIS FALLS: ADDITIONAL PROGRAM

DG AREA WITH EXISTING CANOPY

**SEATING** 

DRINKING FOUNTAIN AND BIKE AMENITIES

TRAIL ACCESS

**SIGNAGE** 

**BRIDGE** 

GATEWAY TO SANTA ANA RIVER TRAIL **NEW PLAZA** 