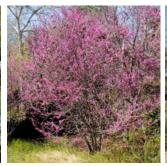

#### **SHADE TREES**

POPULUS FREMONTII

QUERCUS AGRIFOLIA

QUERCUS ENGELMANII

CHILOPSIS LINEARIS

CERCIS OCCIDENTALIS

PROSOPIS 'PHOENIX'