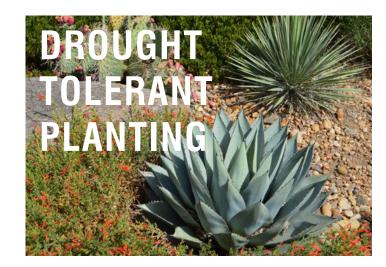

## CARLSON PARK + ST. FRANCIS FALLS: PLANTING PALETTE

#### **ACCENTS**

FRAXINUS VELUTINA

ALOE STRIATA

HESPERALOE WHIPPLEI

OPUNTIA LITORALIS

AGAVE AMERICANA

AGAVE VILMORIANA

YUCCA ROSTRATA