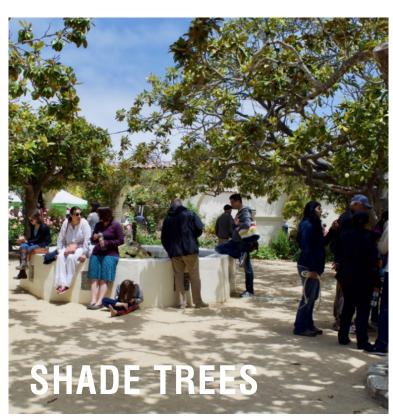

#### **SHADE TREES**

POPULUS FREMONTII

QUERCUS AGRIFOLIA

QUERCUS ENGELMANII

CHILOPSIS LINEARIS

CERCIS OCCIDENTALIS

PROSOPIS 'PHOENIX'