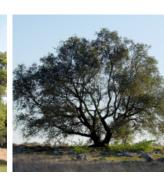

#### **SHADE TREES**

POPULUS FREMONTII

QUERCUS AGRIFOLIA

QUERCUS ENGELMANII

CHILOPSIS LINEARIS

CERCIS OCCIDENTALIS

PROSOPIS 'PHOENIX'