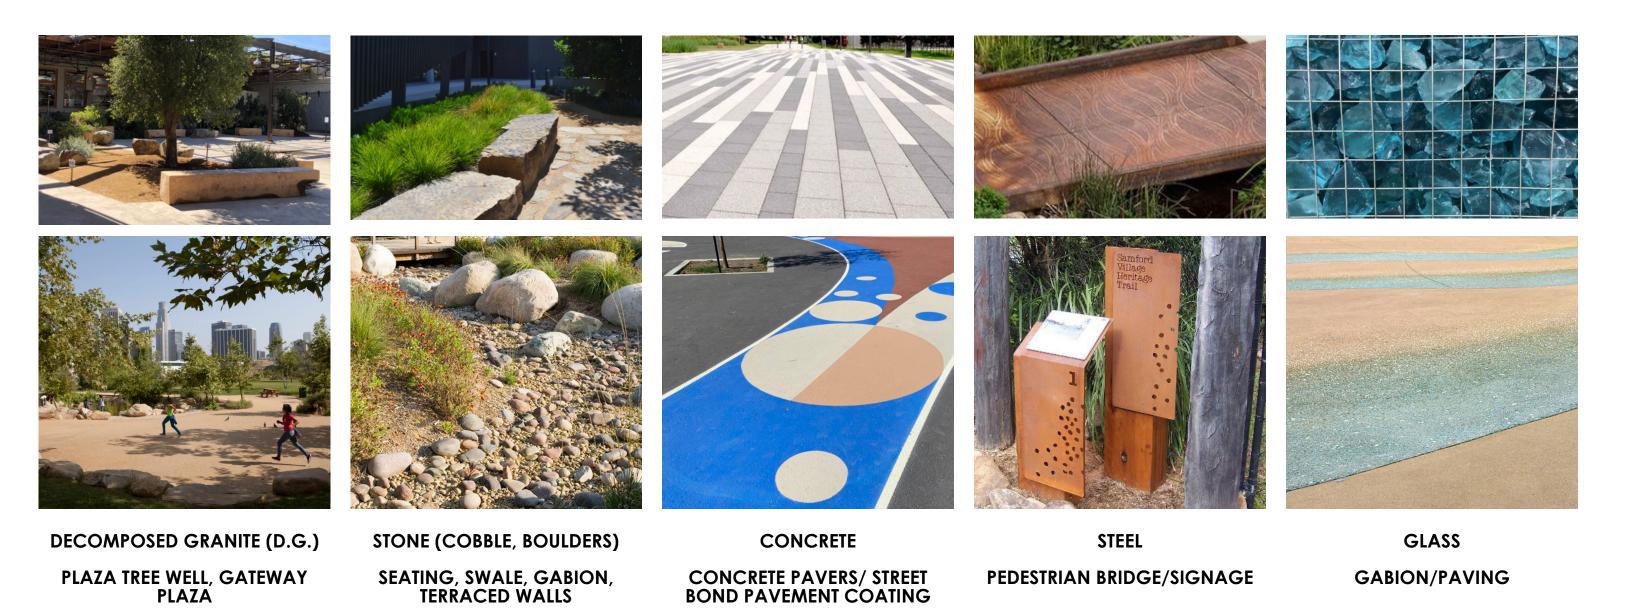

QUERCUS AGRIFOLIA



QUERCUS ENGELMANII



CHILOPSIS LINEARIS



CERCIS OCCIDENTALIS



PROSOPIS 'PHOENIX'

# PLANTS NATIVE TO RIVERSIDE FROM CALSCAPE

#### **ACCENTS**

FRAXINUS VELUTINA



ALOE STRIATA



HESPERALOE WHIPPLEI



OPUNTIA LITORALIS



AGAVE AMERICANA



AGAVE VILMORIANA



YUCCA ROSTRATA



AGAVE PARRYI



ALOE HERCULES



OPUNTIA BASILARIS

### SHRUBS/GROUNDCOVERS



ENCELIA CALIFORNICA ROSEMARY OFFICINALIS 'HUNTINGTON CARPET'





CALYLOPHUS BERLANDIERI



**BACCHARIS PILULARIS** 'PIGEON POINT'





SALVIA LEUCOPHYLLA CEANOTHUS LEUCODERMIS ERIOGONUM FASCICULATUM





JUNCUS PATENS



CAREX DIVULSA



CHONDROPETALUM **TECTORUM** 



**BACCHARIS PILULARIS** 'STARN THOMPSON'



SALIX LASIOLEPIS



ACHILLEA MILLEFOLIUM

## CARLSON PARK + ST. FRANCIS FALLS: MATERIALS PALETTE