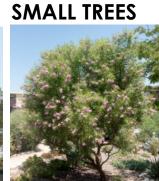

#### **SHADE TREES**

POPULUS FREMONTII

QUERCUS AGRIFOLIA

QUERCUS ENGELMANII

CHILOPSIS LINEARIS

CERCIS OCCIDENTALIS

PROSOPIS 'PHOENIX'