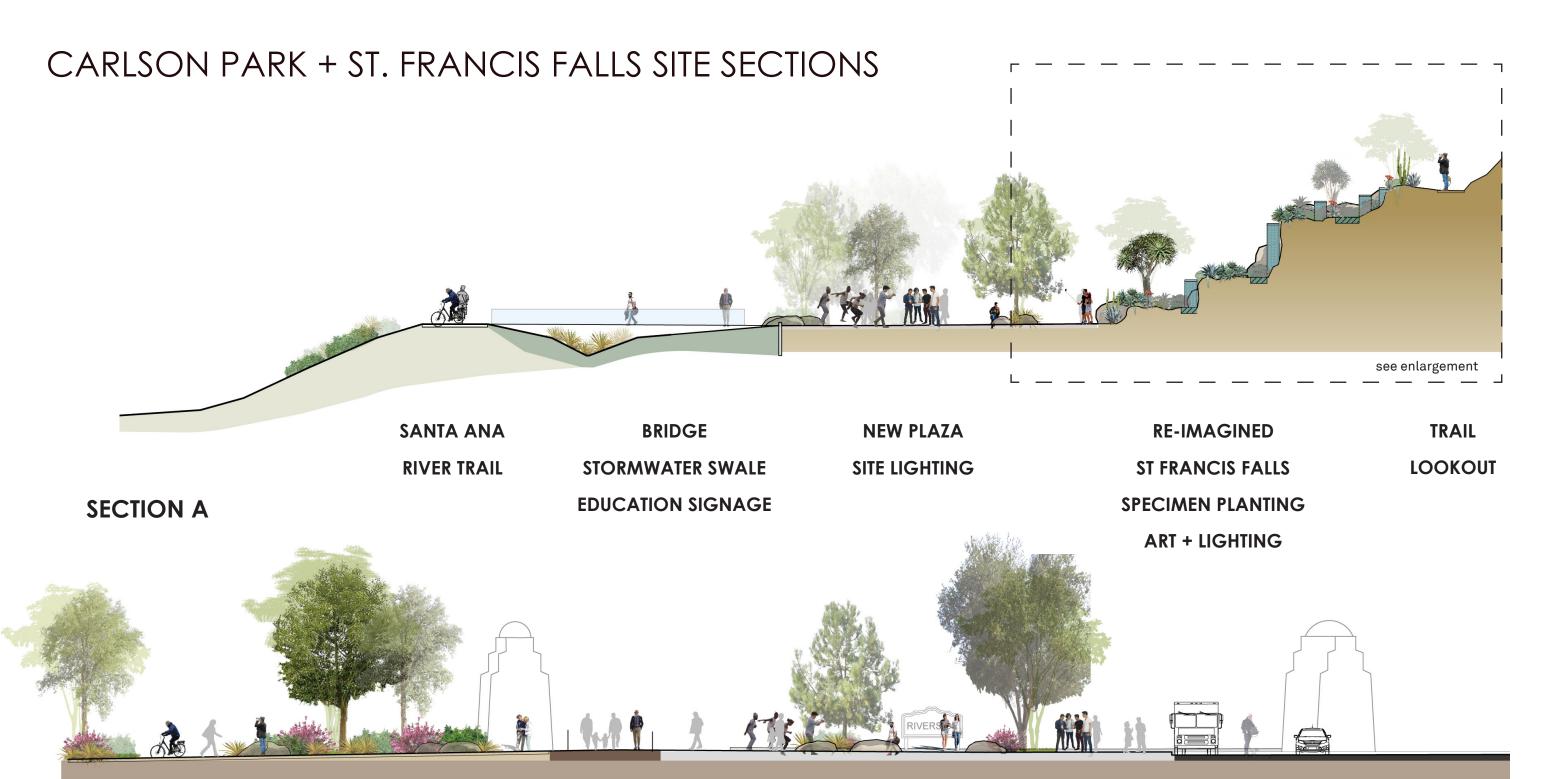

## CARLSON PARK + ST. FRANCIS FALLS: A HIGH INTEREST IN PASSIVE + ARTFUL ELEMENTS

## CARLSON PARK + ST. FRANCIS FALLS: ADDITIONAL PROGRAM

DG AREA WITH EXISTING CANOPY

**SEATING** 

DRINKING FOUNTAIN AND BIKE AMENITIES

TRAIL ACCESS

**SIGNAGE** 

**BRIDGE** 

GATEWAY TO SANTA ANA RIVER TRAIL **NEW PLAZA** 

HISTORIC NEON SIGN

**VENDOR AREA** 

SITE LIGHTING