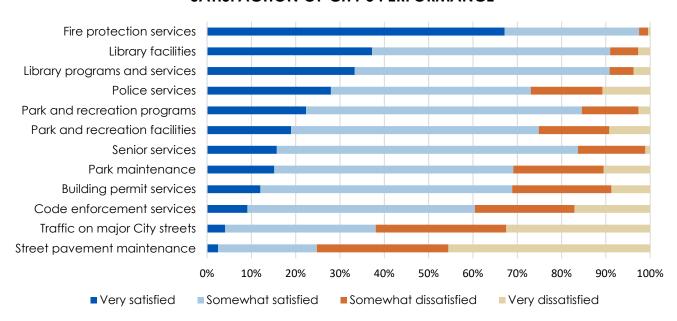

### YOUR MONEY. YOUR VOICE - COMMUNITY BUDGET FEEDBACK ONLINE SURVEY RESULTS

3) Please rate your satisfaction with the City's performance in delivering each of its services,

### SATISFACTION OF CITY'S PERFORMANCE

4) Please mark items that you consider high priority.

| 1. Overall, are you satisfied with the job the                                                                                                                                                                                            | e City of Riverside is doing to provide City services?                                                                                                                                                                                                                   |
|-------------------------------------------------------------------------------------------------------------------------------------------------------------------------------------------------------------------------------------------|--------------------------------------------------------------------------------------------------------------------------------------------------------------------------------------------------------------------------------------------------------------------------|
| ☐ Very Satisfied ☐ Somewhat Satisfied ☐ So                                                                                                                                                                                                | mewhat Dissatisfied Very Dissatisfied Not Sure/Don't Knov                                                                                                                                                                                                                |
| and facilities offered by the City of Rivers                                                                                                                                                                                              | you attribute to each of the following services, programs, side.<br>ant, 3 - Somewhat Important, or 4 - Not at All Important)                                                                                                                                            |
| Police Services Fire Protection Services Building Permit Services Code Enforcement Services Park and Recreation Facilities Park and Recreation Programs Senior Services Park Maintenance Library Facilities Library Programs And Services | Traffic on Major City Streets Street Pavement Maintenance Maintaining the City's Character and History Managing Building and Development Environmental and Sustainability Programs Electric Service Water Service Trash Pickup Street Sweeping Riverside TV Broadcasting |
| and facilities.                                                                                                                                                                                                                           | y's performance in delivering each of its services, programs,<br>d, 3 - Somewhat Dissatisfied, 4 - Very Dissatisfied)                                                                                                                                                    |
| Police Services Fire Protection Services Building Permit Services Code Enforcement Services Park and Recreation Programs                                                                                                                  | <ul> <li>Senior Services Park Maintenance</li> <li>Library Facilities</li> <li>Library Programs and Services</li> <li>Traffic on Major City Streets</li> <li>Street Pavement Maintenance</li> </ul>                                                                      |