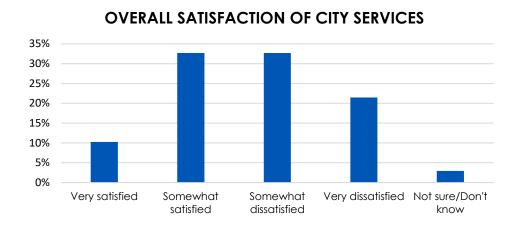

| 1. Overall, are you satisfied with the job the                                                                                                                                                                                            | e City of Riverside is doing to provide City services?                                                                                                                                                                                                                   |
|-------------------------------------------------------------------------------------------------------------------------------------------------------------------------------------------------------------------------------------------|--------------------------------------------------------------------------------------------------------------------------------------------------------------------------------------------------------------------------------------------------------------------------|
| ☐ Very Satisfied ☐ Somewhat Satisfied ☐ So                                                                                                                                                                                                | mewhat Dissatisfied Very Dissatisfied Not Sure/Don't Knov                                                                                                                                                                                                                |
| and facilities offered by the City of Rivers                                                                                                                                                                                              | you attribute to each of the following services, programs, side.<br>ant, 3 - Somewhat Important, or 4 - Not at All Important)                                                                                                                                            |
| Police Services Fire Protection Services Building Permit Services Code Enforcement Services Park and Recreation Facilities Park and Recreation Programs Senior Services Park Maintenance Library Facilities Library Programs And Services | Traffic on Major City Streets Street Pavement Maintenance Maintaining the City's Character and History Managing Building and Development Environmental and Sustainability Programs Electric Service Water Service Trash Pickup Street Sweeping Riverside TV Broadcasting |
| and facilities.                                                                                                                                                                                                                           | y's performance in delivering each of its services, programs,<br>d, 3 - Somewhat Dissatisfied, 4 - Very Dissatisfied)                                                                                                                                                    |
| Police Services Fire Protection Services Building Permit Services Code Enforcement Services Park and Recreation Programs                                                                                                                  | <ul> <li>Senior Services Park Maintenance</li> <li>Library Facilities</li> <li>Library Programs and Services</li> <li>Traffic on Major City Streets</li> <li>Street Pavement Maintenance</li> </ul>                                                                      |

### YOUR MONEY. YOUR VOICE - COMMUNITY BUDGET FEEDBACK ONLINE SURVEY RESULTS

1) Overall, are you satisfied with the job the City of Riverside is doing to provide City services?

2) Please indicate the level of importance you attribute to each of the following services, programs, and facilities offered by the City of Riverside.