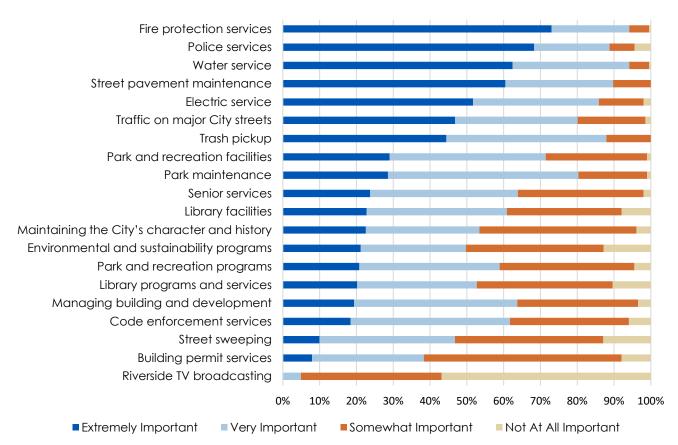

### YOUR MONEY. YOUR VOICE - COMMUNITY BUDGET FEEDBACK ONLINE SURVEY RESULTS

1) Overall, are you satisfied with the job the City of Riverside is doing to provide City services?

2) Please indicate the level of importance you attribute to each of the following services, programs, and facilities offered by the City of Riverside.

### LEVEL OF IMPORTANCE

| 1. Overall, are you satisfied with the job the                                                                                                                                                                                            | e City of Riverside is doing to provide City services?                                                                                                                                                                                                                   |
|-------------------------------------------------------------------------------------------------------------------------------------------------------------------------------------------------------------------------------------------|--------------------------------------------------------------------------------------------------------------------------------------------------------------------------------------------------------------------------------------------------------------------------|
| ☐ Very Satisfied ☐ Somewhat Satisfied ☐ So                                                                                                                                                                                                | mewhat Dissatisfied Very Dissatisfied Not Sure/Don't Knov                                                                                                                                                                                                                |
| and facilities offered by the City of Rivers                                                                                                                                                                                              | you attribute to each of the following services, programs, side.<br>ant, 3 - Somewhat Important, or 4 - Not at All Important)                                                                                                                                            |
| Police Services Fire Protection Services Building Permit Services Code Enforcement Services Park and Recreation Facilities Park and Recreation Programs Senior Services Park Maintenance Library Facilities Library Programs And Services | Traffic on Major City Streets Street Pavement Maintenance Maintaining the City's Character and History Managing Building and Development Environmental and Sustainability Programs Electric Service Water Service Trash Pickup Street Sweeping Riverside TV Broadcasting |
| and facilities.                                                                                                                                                                                                                           | y's performance in delivering each of its services, programs,<br>d, 3 - Somewhat Dissatisfied, 4 - Very Dissatisfied)                                                                                                                                                    |
| Police Services Fire Protection Services Building Permit Services Code Enforcement Services Park and Recreation Programs                                                                                                                  | <ul> <li>Senior Services Park Maintenance</li> <li>Library Facilities</li> <li>Library Programs and Services</li> <li>Traffic on Major City Streets</li> <li>Street Pavement Maintenance</li> </ul>                                                                      |