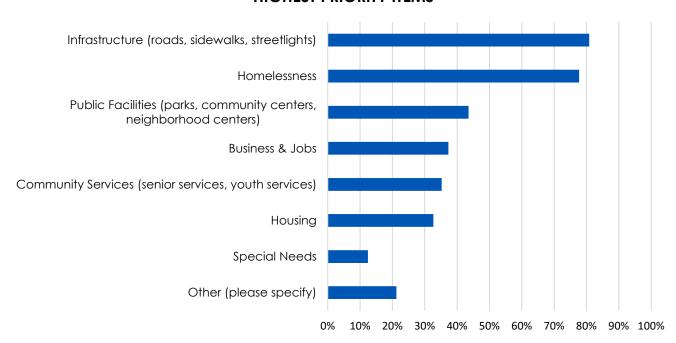

### SATISFACTION OF CITY'S PERFORMANCE

4) Please mark items that you consider high priority.

### **HIGHEST PRIORITY ITEMS**