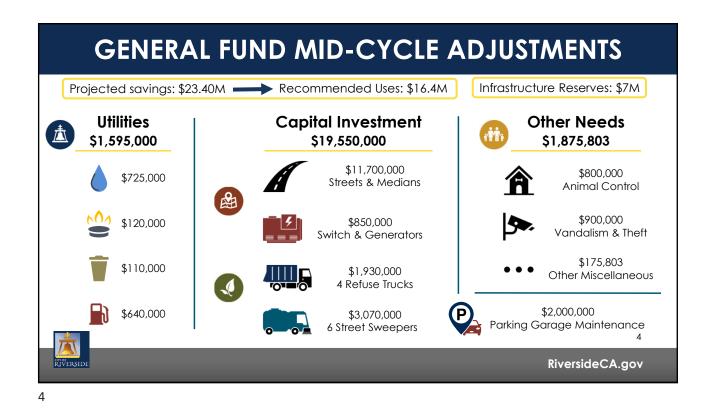

'

| Fund                                 | Revenue      | Expenditures | Net Impact to<br>Reserves |
|--------------------------------------|--------------|--------------|---------------------------|
| 101 - General Fund                   | \$14,230,000 | \$23,020,803 | \$(8,790,803              |
| 110 - Measure Z Fund                 | 7,631,000    | 140,000      | 7,491,000                 |
| 215 - Grants and Restricted Programs | -            | 2,338,176    | (2,338,176                |
| 401 - General Capital Fund           | 12,835,000   | 12,835,000   |                           |
| 520 – Water                          | -            | 1,448,425    | (1,448,425                |
| 540 – Refuse                         | 5,000,000    | 5,000,000    |                           |
| 570 – Public Parking                 | (590,983)    | 1,510,000    | (2,100,983                |
| 7xx - Assessment Districts           | -            | 210,214      | (210,214                  |
| Citywide Total                       | \$39,105,017 | \$46,502,618 | \$(7,397,601)             |