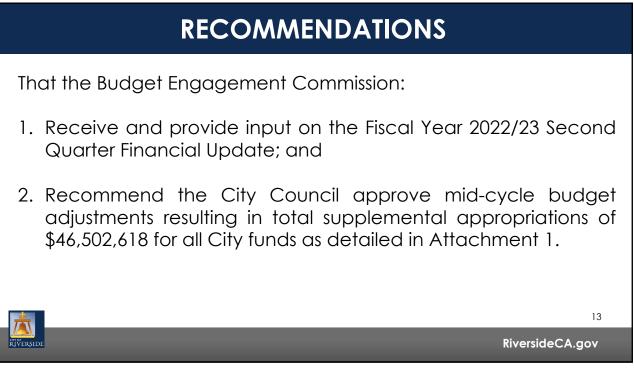

'

| Fund                                 | Revenue      | Expenditures | Net Impact to<br>Reserves |
|--------------------------------------|--------------|--------------|---------------------------|
| 101 - General Fund                   | \$14,230,000 | \$23,020,803 | \$(8,790,803              |
| 110 - Measure Z Fund                 | 7,631,000    | 140,000      | 7,491,000                 |
| 215 - Grants and Restricted Programs | -            | 2,338,176    | (2,338,176                |
| 401 - General Capital Fund           | 12,835,000   | 12,835,000   |                           |
| 520 – Water                          | -            | 1,448,425    | (1,448,425                |
| 540 – Refuse                         | 5,000,000    | 5,000,000    |                           |
| 570 – Public Parking                 | (590,983)    | 1,510,000    | (2,100,983                |
| 7xx - Assessment Districts           | -            | 210,214      | (210,214                  |
| Citywide Total                       | \$39,105,017 | \$46,502,618 | \$(7,397,601)             |