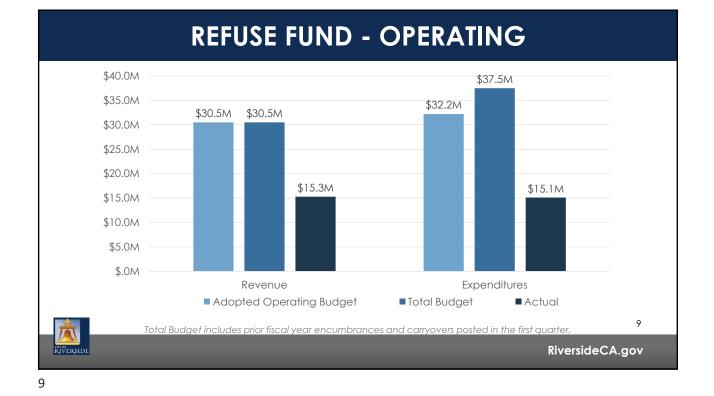

| 21.83    | 13.58    | 21.80    | (15.98)   | (5.12)    |
| Fund Balance Reserve Policy                                                                                                                                                                                                        | (5.00)   | -        | -        | -         | -         |
| Ending Unallocated Fund Reserves                                                                                                                                                                                                   | \$ 39.56 | \$ 53.14 | \$ 74.94 | \$ 58.96  | \$ 53.84  |
| الله المعالم ال<br>المعالم المعالم |          |          |          | Riverside | eCA.gov   |







'





| Fund                                 | Revenue      | Expenditures | Net Impact to<br>Reserves |
|--------------------------------------|--------------|--------------|---------------------------|
| 101 - General Fund                   | \$14,230,000 | \$23,020,803 | \$(8,790,803              |
| 110 - Measure Z Fund                 | 7,631,000    | 140,000      | 7,491,000                 |
| 215 - Grants and Restricted Programs | -            | 2,338,176    | (2,338,176                |
| 401 - General Capital Fund           | 12,835,000   | 12,835,000   |                           |
| 520 – Water                          | -            | 1,448,425    | (1,448,425                |
| 540 – Refuse                         | 5,000,000    | 5,000,000    |                           |
| 57