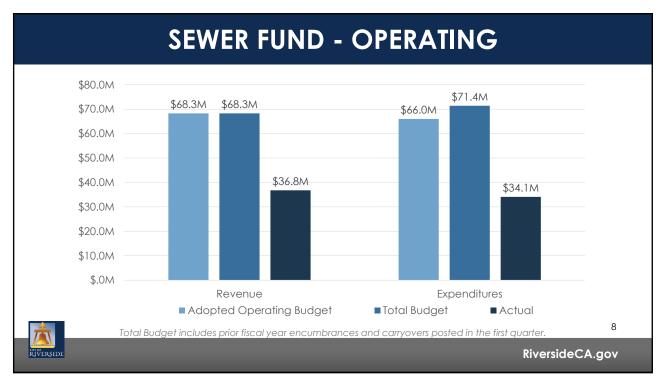

| 21.83    | 13.58    | 21.80    | (15.98)   | (5.12)    |
| Fund Balance Reserve Policy                                                                                                                                                                                                        | (5.00)   | -        | -        | -         | -         |
| Ending Unallocated Fund Reserves                                                                                                                                                                                                   | \$ 39.56 | \$ 53.14 | \$ 74.94 | \$ 58.96  | \$ 53.84  |
| الله المعالم ال<br>المعالم المعالم |          |          |          | Riverside | eCA.gov   |







'





| Fund                                 | Revenue      | Expenditures | Net Impact to<br>Reserves |
|--------------------------------------|--------------|--------------|---------------------------|
| 101 - General Fund                   | \$14,230,000 | \$23,020,803 | \$(8,790,803              |
| 110 - Measure Z Fund                 | 7,631,000    | 140,000      | 7,491,000                 |
| 215 - Grants and Restricted Programs | -            | 2,338,176    | (2,338,176                |
| 401 - General Capital Fund           | 12,835,000   | 12,835,000   |                           |
| 520 – Water                          | -            | 1,448,425    | (1,448,425                |
| 540 – Refuse                         | 5,000,000    | 5,000,000    |                           |