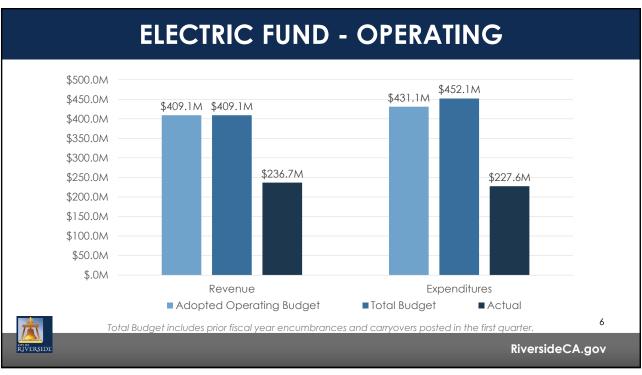

| 21.83    | 13.58    | 21.80    | (15.98)   | (5.12)    |
| Fund Balance Reserve Policy                                                                                                                                                                                                        | (5.00)   | -        | -        | -         | -         |
| Ending Unallocated Fund Reserves                                                                                                                                                                                                   | \$ 39.56 | \$ 53.14 | \$ 74.94 | \$ 58.96  | \$ 53.84  |
| الله المعالم ال<br>المعالم المعالم |          |          |          | Riverside | eCA.gov   |







'





| Fund                                 | Revenue      | Expenditures | Net Impact to<br>Reserves |
|--------------------------------------|--------------|--------------|---------------------------|
| 101 - General Fund                   | \$14,230,000 | \$23,020,803 | \$(8,790,803              |
| 110 - Measure Z Fund                 | 7,631,000    | 140,000      | 7,491,000                 |
| 215 - Grants and Restricted Programs | -            | 2,338,176    | (2,338,176                |
| 401 - General Capital Fund           | 12,835,000   | 12,835,000   |                           |
| 520 – Water                          | -            | 1,448,425    | (1,448,425                |
| 540 – Refuse                         | 5,000,000    | 5,000,000    |