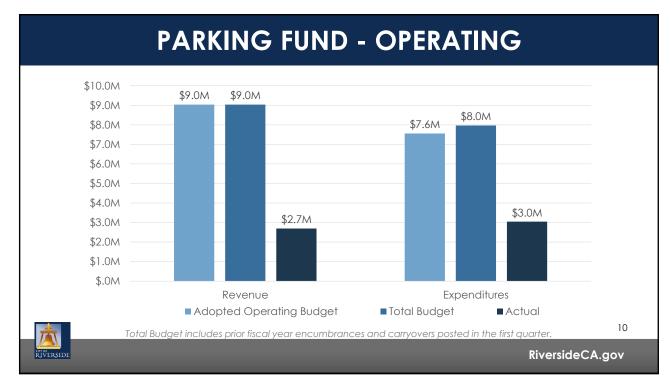

| 21.83    | 13.58    | 21.80    | (15.98)   | (5.12)    |
| Fund Balance Reserve Policy                                                                                                                                                                                                        | (5.00)   | -        | -        | -         | -         |
| Ending Unallocated Fund Reserves                                                                                                                                                                                                   | \$ 39.56 | \$ 53.14 | \$ 74.94 | \$ 58.96  | \$ 53.84  |
| الله المعالم ال<br>المعالم المعالم |          |          |          | Riverside | eCA.gov   |







'





| Fund                                 | Revenue      | Expenditures | Net Impact to<br>Reserves |
|--------------------------------------|--------------|--------------|---------------------------|
| 101 - General Fund                   | \$14,230,000 | \$23,020,803 | \$(8,790,803              |
| 110 - Measure Z Fund                 | 7,631,000    | 140,000      | 7,491,000                 |
| 215 - Grants and Restricted Programs | -            | 2,338,176    | (2,338,176                |
| 401 - General Capital Fund           | 12,835,000   | 12,835,000   |                           |
| 520 – Water                          | -            | 1,448,425    | (1,448,425                |
| 540 – Refuse                         | 5,000,000    | 5,000,000    |                           |
| 570