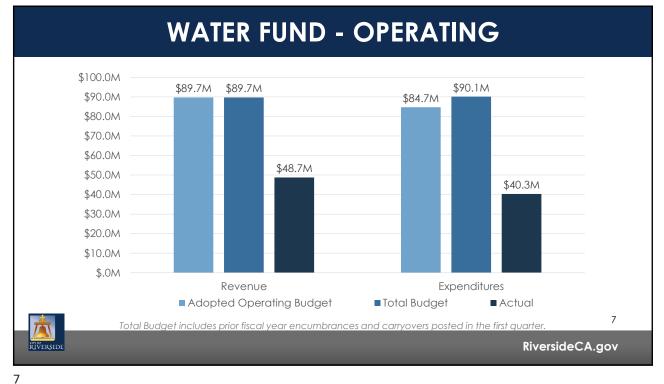

| 21.83    | 13.58    | 21.80    | (15.98)   | (5.12)    |
| Fund Balance Reserve Policy                                                                                                                                                                                                        | (5.00)   | -        | -        | -         | -         |
| Ending Unallocated Fund Reserves                                                                                                                                                                                                   | \$ 39.56 | \$ 53.14 | \$ 74.94 | \$ 58.96  | \$ 53.84  |
| الله المعالم ال<br>المعالم المعالم |          |          |          | Riverside | eCA.gov   |







'





| Fund                                 | Revenue      | Expenditures | Net Impact to<br>Reserves |
|--------------------------------------|--------------|--------------|---------------------------|
| 101 - General Fund                   | \$14,230,000 | \$23,020,803 | \$(8,790,803              |
| 110 - Measure Z Fund                 | 7,631,000    | 140,000      | 7,491,000                 |
| 215 - Grants and Restricted Programs | -            | 2,338,176    | (2,338,176                |
| 401 - General Capital Fund           | 12,835,000   | 12,835,000   |                           |
| 520 – Water                          | -            | 1,448,425    | (1,448,425                |
| 540 – Refuse                         | 5,000,000    | 5,000,000    |