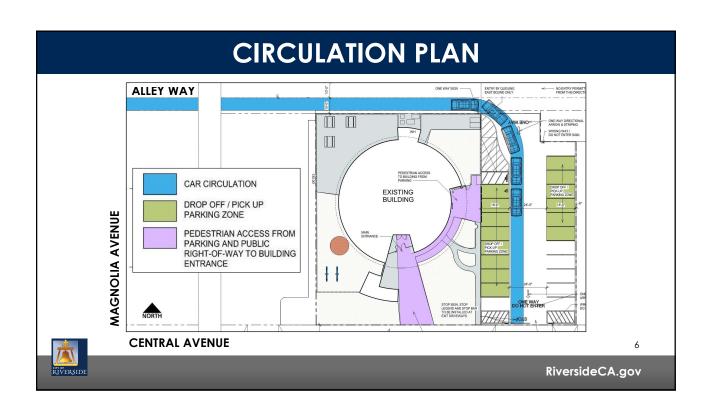

## THE LEARNING LAB DAY CARE

PR-2023-001533 (CONDITIONAL USE PERMIT)

**Community & Economic Development Department** 

### **Planning Commission**

Agenda Item: 4 April 25, 2024

RiversideCA.gov

# LOCATION MAP Project Site Project Site Project Site RiversideCA.gov











### **RECOMMENDATIONS**

That the Planning Commission:

- DETERMINE that the proposed project is exempt from the California Environmental Quality Act (CEQA) pursuant to Section 15301 (Existing Facilities) of the CEQA Guidelines, as the proposed project will not have a significant effect on the environment; and
- **2. APPROVE** Planning Case PR-2023-001533 (Conditional Use Permit) based on the findings outlined in the staff report and summarized in the attached findings and subject to the recommended conditions.



8

RiversideCA.gov



# THE LEARNING LAB DAY CARE

PR-2023-001533 (CONDITIONAL USE PERMIT)

**Community & Economic Development Department** 

### **Planning Commission**

Agenda Item: 4 April 25, 2024

RiversideCA.gov