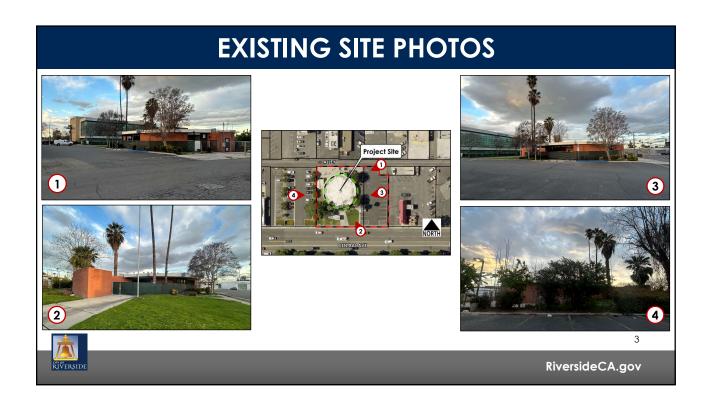

## THE LEARNING LAB DAY CARE

PR-2023-001533 (CONDITIONAL USE PERMIT)

**Community & Economic Development Department** 

### **Planning Commission**

Agenda Item: 4 April 25, 2024

RiversideCA.gov

# LOCATION MAP Project Site Project Site Project Site RiversideCA.gov











### **RECOMMENDATIONS**

That the Planning Commission:

- DETERMINE that the proposed project is exempt from the California Environmental Quality Act (CEQA) pursuant to Section 15301 (Existing Facilities) of the CEQA Guidelines, as the proposed project will not have a significant effect on the environment; and
- **2. APPROVE** Planning Case PR-2023-001533 (Conditional Use Permit) based on the findings outlined in the staff report and summarized in the attached findings and subject to the recommended conditions.



8

RiversideCA.gov



# THE LEARNING LAB DAY CARE

PR-2023-001533 (CONDITIONAL USE PERMIT)

**Community & Economic Development Department** 

### **Planning Commission**

Agenda Item: 4 April 25, 2024

RiversideCA.gov