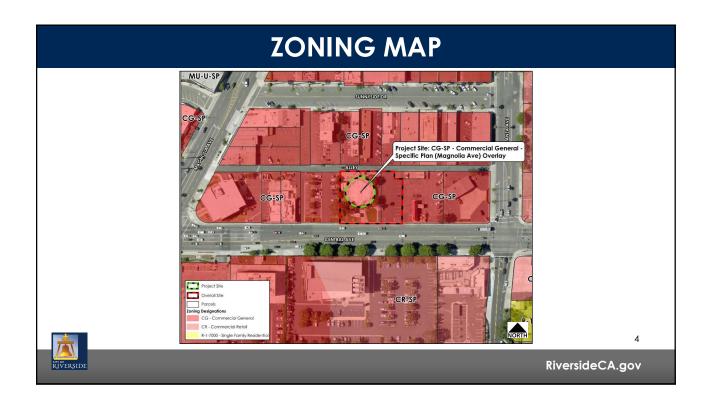

## THE LEARNING LAB DAY CARE

PR-2023-001533 (CONDITIONAL USE PERMIT)

**Community & Economic Development Department** 

### **Planning Commission**

Agenda Item: 4 April 25, 2024

RiversideCA.gov

# LOCATION MAP Project Site Project Site Project Site RiversideCA.gov











### **RECOMMENDATIONS**

That the Planning Commission:

- DETERMINE that the proposed project is exempt from the California Environmental Quality Act (CEQA) pursuant to Section 15301 (Existing Facilities) of the CEQA Guidelines, as the proposed project will not have a significant effect on the environment; and
- **2. APPROVE** Planning Case PR-2023-001533 (Conditional Use Permit) based on the findings outlined in the staff report and summarized in the attached findings and subject to the recommended conditions.



8

RiversideCA.gov



# THE LEARNING LAB DAY CARE

PR-2023-001533 (CONDITIONAL USE PERMIT)

**Community & Economic Development Department** 

### **Planning Commission**

Agenda Item: 4 April 25, 2024

RiversideCA.gov